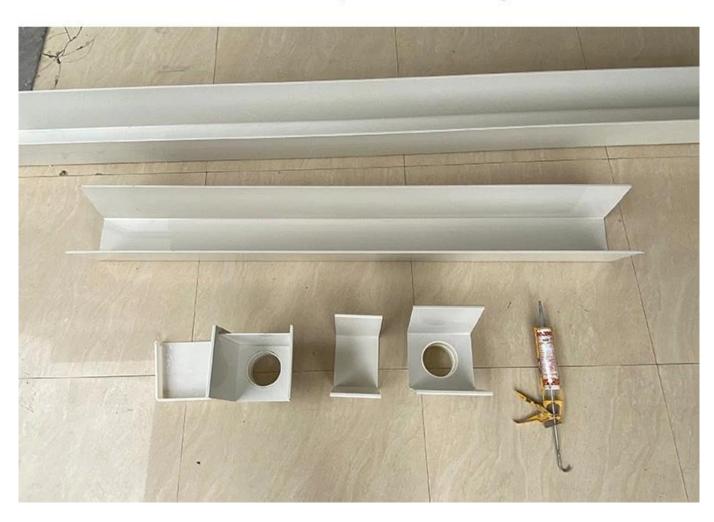

### \*The length of this section is one meter, the longest can be six meters

| Product name | Specification                                                     | Accessories                             |
|--------------|-------------------------------------------------------------------|-----------------------------------------|
|              | Base width 14cm, height 16cm,<br>face width 19cm, thickness 2.5mm |                                         |
|              | Base width 18cm, height 20cm,<br>face width 25cm, thickness 2.8mm | Drain seal drain seal flush joint corne |
|              | Base width 25cm, height 28cm,<br>face width 35cm, thickness 3.8mm |                                         |

# **RAIN GUTTER ACCESSORIES**

Complete accessories, selected quality

Joiner

**Drop outlet** 

90°angle

**End** cap

Drain end cap

Advantage