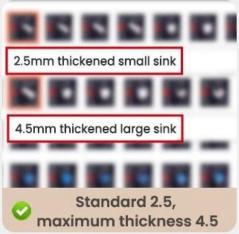

### \*The length of this section is one meter, the longest can be six meters

| Product name | Specification                                                     | Accessories                             |
|--------------|-------------------------------------------------------------------|-----------------------------------------|
|              | Base width 14cm, height 16cm,<br>face width 19cm, thickness 2.5mm |                                         |
|              | Base width 18cm, height 20cm,<br>face width 25cm, thickness 2.8mm | Drain seal drain seal flush joint corne |
|              | Base width 25cm, height 28cm,<br>face width 35cm, thickness 3.8mm |                                         |