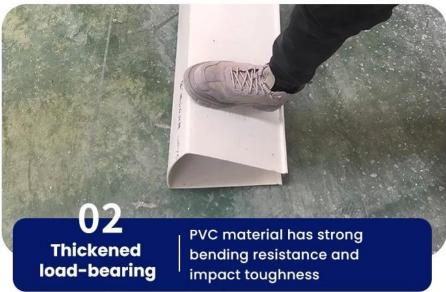

We the blue pvc rain water gutter bears extremely strong toughness, comparing with the common gutter, it solves the issues of short life span, transportation, being easily damage during the installation etc.

## PRODUCT FEATURE DISPLAY