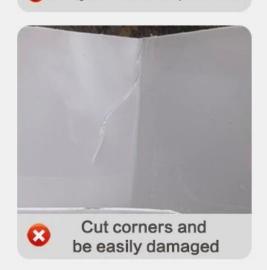

We the blue pvc rain water gutter bears extremely strong toughness, comparing with the common gutter, it solves the issues of short life span, transportation, being easily damage during the installation etc.