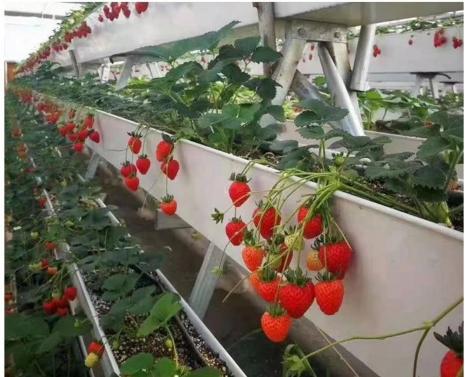

| Warranty                    | More than 5 years                |  |
|-----------------------------|----------------------------------|--|
| After-sale Service          | Online technical support         |  |
| Project Solution Capability | NONE                             |  |
| Application                 | Villa/ Hydroponics               |  |
| Design Style                | Contemporary                     |  |
| Place of Origin             | Guangdong, China                 |  |
| Brand Name                  | ZXC                              |  |
| Product name                | PVC Rainwater Gutter             |  |
| Material                    | PVC                              |  |
| Key Word                    | Gutter                           |  |
| Size                        | Customizable                     |  |
| Usage                       | Roof Drain                       |  |
| Warranty                    | More than 5 years                |  |
| Common size                 | 14cmx 16cm.18cmx 20cm.25cmx 28CM |  |
| Performance                 | Acid and alkali resistant        |  |

# THE PRODUCT IS VERY VERSATILE

Versatility leads to creative life

Our Factory