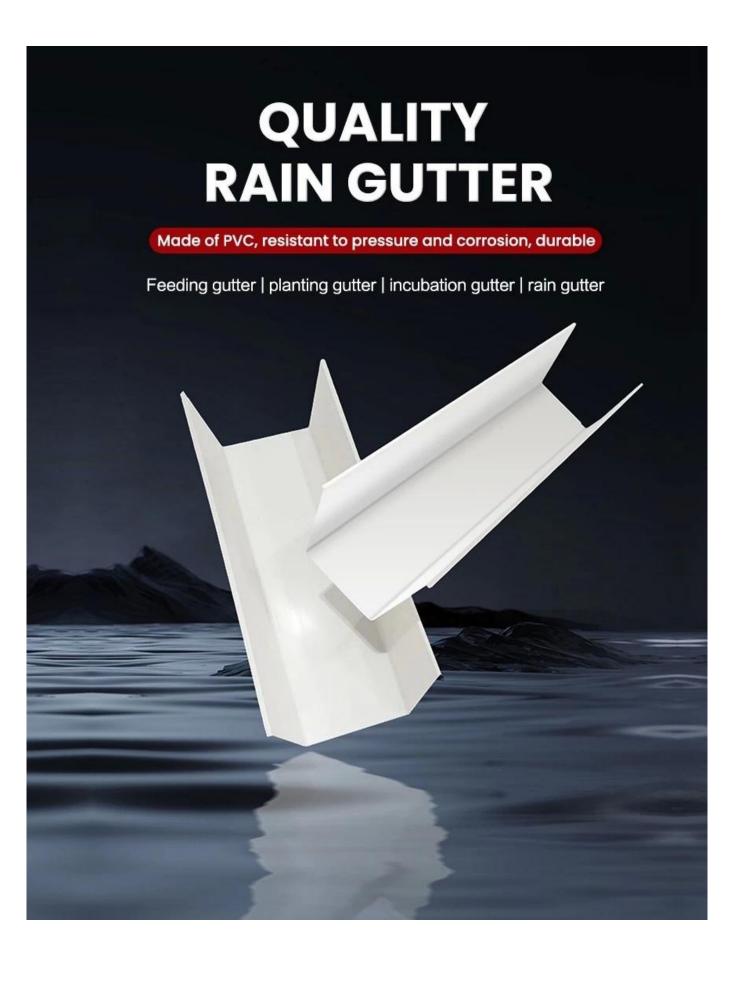

# Parameters

Our Foshan ZXC New Material Technology Co., Ltd. is **PVC Roof Gutter Factory China** provide customized and OEM services.

PVC gutter taking place of the metal gutter, anti-acid and alkali-resistant, nice out-looking and durable. Easy installation with high efficiency and low labor cost.

We the blue pvc rain water gutter bears extremely strong toughness, comparing with the common gutter, it solves the issues of short life span, transportation, being easily damage during the installation etc.

## PRODUCT FEATURE DISPLAY