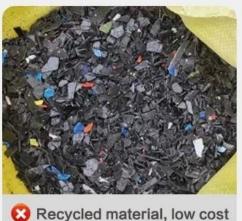

We the blue pvc rain water gutter bears extremely strong toughness, comparing with the common gutter, it solves the issues of short life span, transportation, being easily damage during the installation etc.