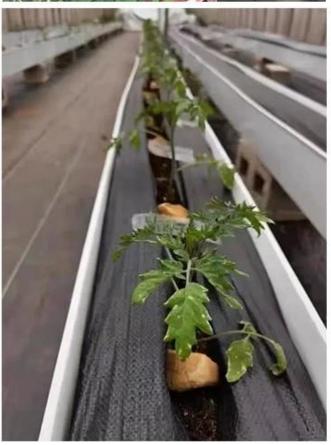

| Warranty                    | More than 5 years                |  |
|-----------------------------|----------------------------------|--|
| After-sale Service          | Online technical support         |  |
| Project Solution Capability | NONE                             |  |
| Application                 | Villa/ Hydroponics               |  |
| Design Style                | Contemporary                     |  |
| Place of Origin             | Guangdong, China                 |  |
| Brand Name                  | ZXC                              |  |
| Product name                | PVC Rainwater Gutter             |  |
| Material                    | PVC                              |  |
| Key Word                    | Gutter                           |  |
| Size                        | Customizable                     |  |
| Usage                       | Roof Drain                       |  |
| Warranty                    | More than 5 years                |  |
| Common size                 | 14cmx 16cm.18cmx 20cm.25cmx 28CM |  |
| Performance                 | Acid and alkali resistant        |  |

# THE PRODUCT IS VERY VERSATILE

Versatility leads to creative life

Our Factory