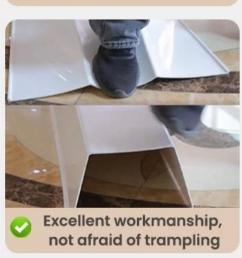

We the blue pvc rain water gutter bears extremely strong toughness, comparing with the common gutter, it solves the issues of short life span, transportation, being easily damage during the installation etc.