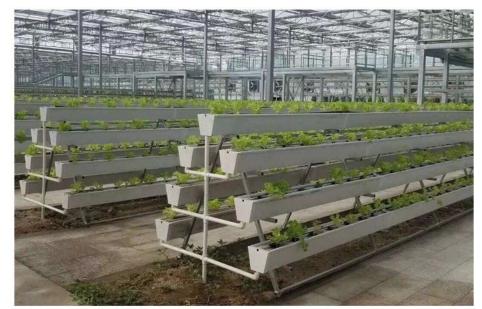

| Warranty                    | More than 5 years                |  |
|-----------------------------|----------------------------------|--|
| After-sale Service          | Online technical support         |  |
| Project Solution Capability | NONE                             |  |
| Application                 | Villa/ Hydroponics               |  |
| Design Style                | Contemporary                     |  |
| Place of Origin             | Guangdong, China                 |  |
| Brand Name                  | ZXC                              |  |
| Product name                | PVC Rainwater Gutter             |  |
| Material                    | PVC                              |  |
| Key Word                    | Gutter                           |  |
| Size                        | Customizable                     |  |
| Usage                       | Roof Drain                       |  |
| Warranty                    | More than 5 years                |  |
| Common size                 | 14cmx 16cm.18cmx 20cm.25cmx 28CM |  |
| Performance                 | Acid and alkali resistant        |  |

# THE PRODUCT IS VERY VERSATILE

Versatility leads to creative life

Our Factory