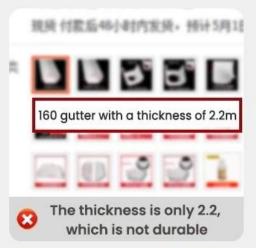

### \*The length of this section is one meter, the longest can be six meters

| Product name | Specification                                                     | Accessories                             |
|--------------|-------------------------------------------------------------------|-----------------------------------------|
|              | Base width 14cm, height 16cm,<br>face width 19cm, thickness 2.5mm |                                         |
|              | Base width 18cm, height 20cm,<br>face width 25cm, thickness 2.8mm | Drain seal drain seal flush joint corne |
|              | Base width 25cm, height 28cm,<br>face width 35cm, thickness 3.8mm |                                         |