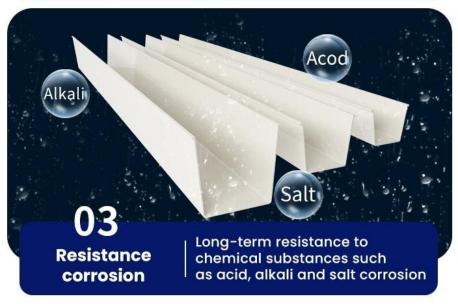

ign Style                | Contemporary                     |  |
| Place of Origin             | Guangdong, China                 |  |
| Brand Name                  | ZXC                              |  |
| Product name                | PVC Rainwater Gutter             |  |
| Material                    | PVC                              |  |
| Key Word                    | Gutter                           |  |
| Size                        | Customizable                     |  |
| Usage                       | Roof Drain                       |  |
| Warranty                    | More than 5 years                |  |
| Common size                 | 14cmx 16cm.18cmx 20cm.25cmx 28CM |  |
| Performance                 | Acid and alkali resistant        |  |



## PRODUCT FEATURE DISPLAY







# **Product Information**



### \*The length of this section is one meter, the longest can be six meters

| Product name | Specification                                                     | Accessories                             |
|--------------|-------------------------------------------------------------------|-----------------------------------------|
|              | Base width 14cm, height 16cm,<br>face width 19cm, thickness 2.5mm |                                         |
|              | Base width 18cm, height 20cm,<br>face width 25cm, thickness 2.8mm | Drain seal drain seal flush joint corne |
|              | Base width 25cm, height 28cm,<br>face width 35cm, thickness 3.8mm |                                         |

## Click **PVC Guttering Suppliers China** to learn mor