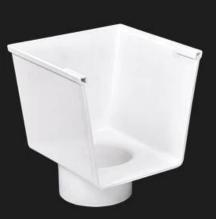

# Parameters

Our Foshan ZXC New Material Technology Co., Ltd. is **PVC Roof Gutter Factory China** provide customized and OEM services.

PVC gutter taking place of the metal gutter, anti-acid and alkali-resistant, nice out-looking and durable. Easy installation with high efficiency and low labor cost.

We the blue pvc rain water gutter bears extremely strong toughness, comparing with the common gutter, it solves the issues of short life span, transportation, being easily damage during the installation etc.

| Warranty                    | More than 5 years                |  |
|-----------------------------|----------------------------------|--|
| After-sale Service          | Online technical support         |  |
| Project Solution Capability | NONE                             |  |
| Application                 | Villa/ Hydroponics               |  |
| Design Style                | Contemporary                     |  |
| Place of Origin             | Guangdong, China                 |  |
| Brand Name                  | ZXC                              |  |
| Product name                | PVC Rainwater Gutter             |  |
| Material                    | PVC                              |  |
| Key Word                    | Gutter                           |  |
| Size                        | Customizable                     |  |
| Usage                       | Roof Drain                       |  |
| Warranty                    | More than 5 years                |  |
| Common size                 | 14cmx 16cm.18cmx 20cm.25cmx 28CM |  |
| Performance                 | Acid and alkali resistant        |  |