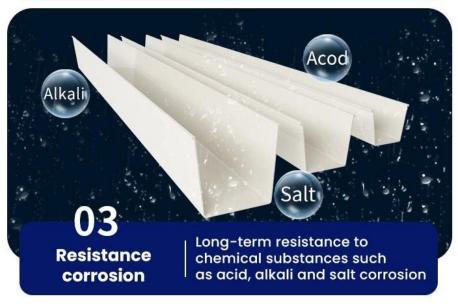

PVC gutter taking place of the metal gutter, anti-acid and alkali-resistant. Nice out-looking and durable. Easy installation with high efficiency and low labor cost.

ZXC <u>China pvc rain gutter factory</u>, complete accessories. Our the blue gutter bears extremely strong toughness, comparing with the common gutter, it solves the issues of short life span, transportation, being easily damage during the installation etc.

| Place of Origin:             | China Guangdong                    |  |
|------------------------------|------------------------------------|--|
| Brand Name:                  | ZXC                                |  |
| Product name:                | PVC Rainwater Gutter               |  |
| Material:                    | PVC                                |  |
| Key Word:                    | gutter                             |  |
| Size:                        | Customizable                       |  |
| Usage:                       | Roof Drain                         |  |
| Common size:                 | 14cmx 16cm/ 18cmx 20cm/ 25cmx 28CM |  |
| performance:                 | Acid and alkali resistant          |  |
| Warranty:                    | More than 5 years                  |  |
| After-sale Service:          | Online technical support           |  |
| Project Solution Capability: | NONE                               |  |
| Application:                 | Villa/Hydroponics                  |  |
| Design Style:                | Contemporary                       |  |