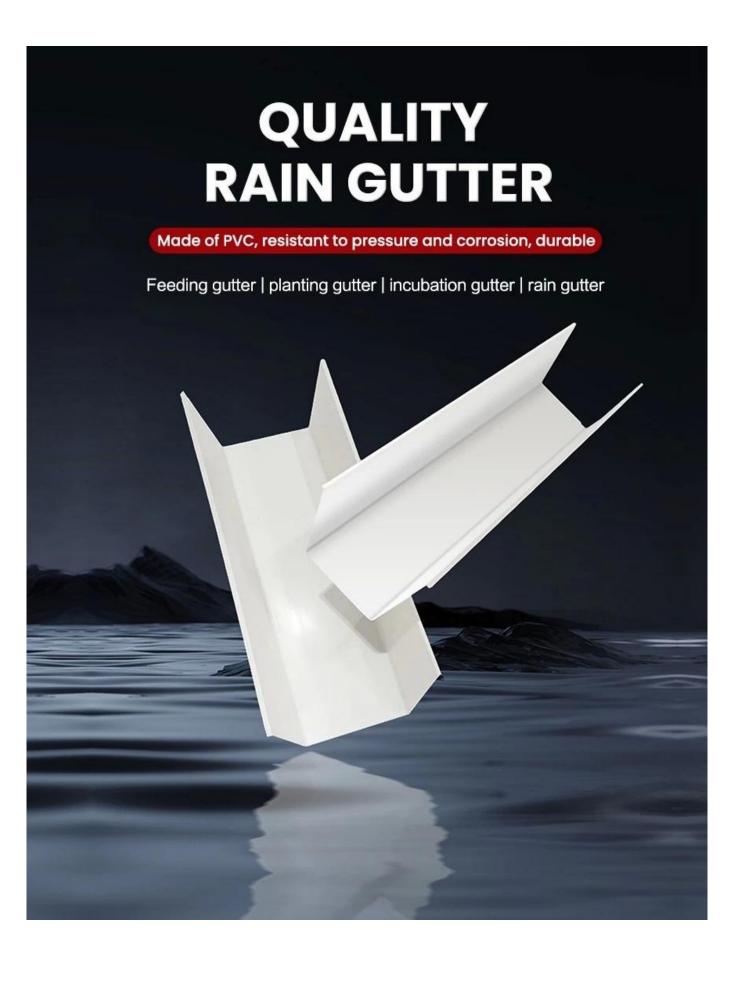

PVC gutter taking place of the metal gutter, anti-acid and alkali-resistant. Nice out-looking and durable. Easy installation with high efficiency and low labor cost.

ZXC <u>China pvc rain gutter factory</u>, complete accessories. Our the blue gutter bears extremely strong toughness, comparing with the common gutter, it solves the issues of short life span, transportation, being easily damage during the installation etc.

### PRODUCT FEATURE DISPLAY