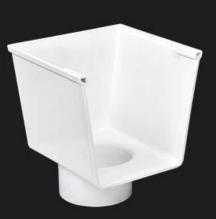

PVC gutter taking place of the metal gutter, anti-acid and alkali-resistant. Nice out-looking and durable. Easy installation with high efficiency and low labor cost.

ZXC <u>China pvc rain gutter factory</u>, complete accessories. Our the blue gutter bears extremely strong toughness, comparing with the common gutter, it solves the issues of short life span, transportation, being easily damage during the installation etc.

### PRODUCT FEATURE DISPLAY