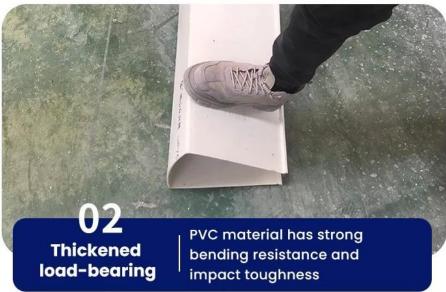

PVC gutter taking place of the metal gutter, anti-acid and alkali-resistant. Nice out-looking and durable. Easy installation with high efficiency and low labor cost.

ZXC <u>China pvc rain gutter factory</u>, complete accessories. Our the blue gutter bears extremely strong toughness, comparing with the common gutter, it solves the issues of short life span, transportation, being easily damage during the installation etc.