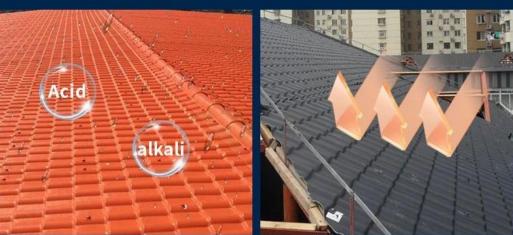

#### Easy and Quick Installation

Insulation

Heat insulation

Anti-corrosion, Acid and Alkali Resistance