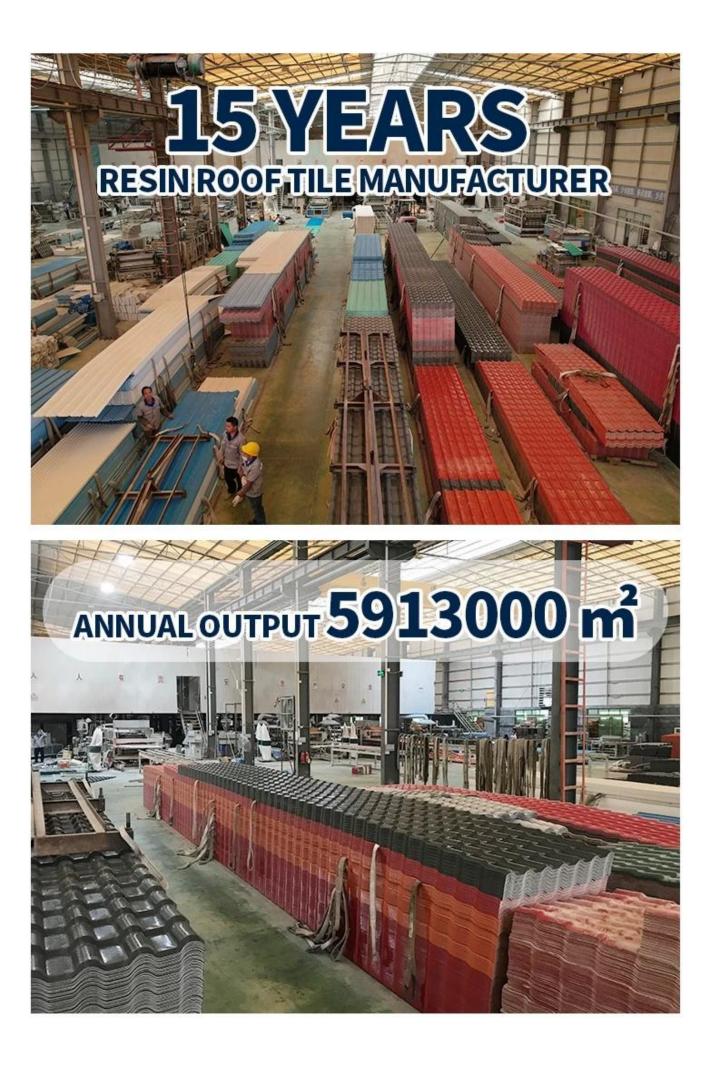

# SELF-BUILT FACTORY FACTORY AREA 16855m<sup>2</sup>

| Length                 | 1m-12m                                                                          |
|------------------------|---------------------------------------------------------------------------------|
| Surface                | Matt                                                                            |
| Weight                 | 3.0-6.8kg/m                                                                     |
| Width                  | 1130mm/ 1080mm/ 1050mm/ 980mm/ 930mm                                            |
| Warranty               | 30Years                                                                         |
| Model Number           | ASA PVC Composite Sheet                                                         |
| Function               | Insulation, Flame Retardant, Heat Insulation, Anti-corrosion, Impact Resistance |
| Shape                  | round wave, big round wave, trepezoidal wave                                    |
| Fire Protection Rating | B1                                                                              |
| Temperature            | —10 Degrees Celsius to 70 Degrees Celsius                                       |
| Color                  | White, Blue, Gray, Red, customizable                                            |
| Layers                 | 2 or 3 layers                                                                   |
| Color Lasting          | 10 Years no Fading                                                              |

## **Our Factory**

Zhongxingcheng New Material Co., Ltd. is located in Foshan City, Nanhai District China is a manufacturer specializing in the production of ASA synthetic resin tile, APVC anti-corrosion composite tile, <u>pvc roof factory china</u>, PVC sink, PVC plate, Transparent FRP Roof Sheet, PVC, PC transparent tile.