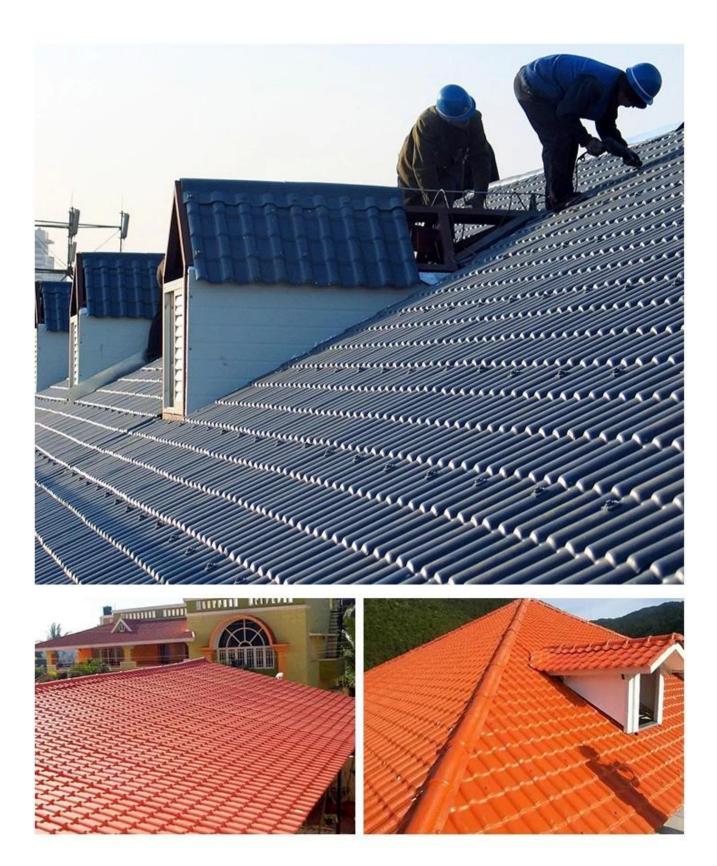

## **Product show**

The main raw material is PVC with ultraviolet resistant agent and additives. Through scientific compounding, made with advanced technology.

Light weight
Environmental protection
waterproof and fireproof
Easy-installation
Anti-corrosion
Good sound insulation

#### Easy and Quick Installation

Insulation

Heat insulation

Anti-corrosion, Acid and Alkali Resistance

#### \*How to install the roofing sheet?

\*Please contact our service staff, we have installation video for you.