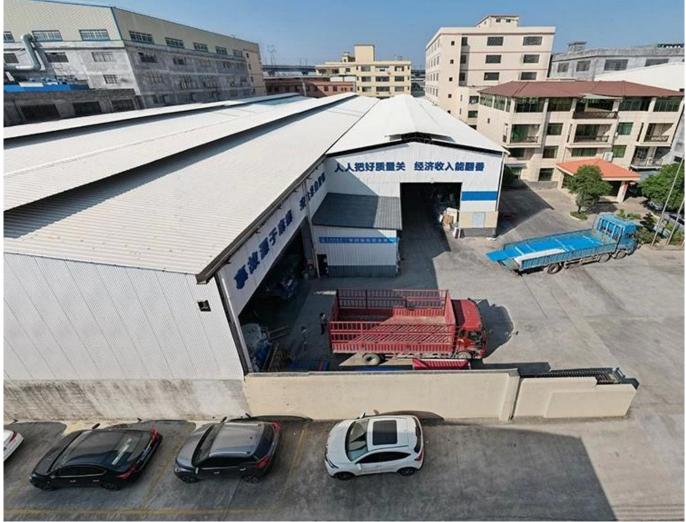

# SELF-BUILT FACTORY FACTORY AREA 16855m<sup>2</sup>

| Length                 | 1m-12m                                                                          |
|------------------------|---------------------------------------------------------------------------------|
| Surface                | Matt                                                                            |
| Weight                 | 3.0-6.8kg/m                                                                     |
| Width                  | 1130mm/ 1080mm/ 1050mm/ 980mm/ 930mm                                            |
| Warranty               | 30Years                                                                         |
| Model Number           | ASA PVC Composite Sheet                                                         |
| Function               | Insulation, Flame Retardant, Heat Insulation, Anti-corrosion, Impact Resistance |
| Shape                  | round wave, big round wave, trepezoidal wave                                    |
| Fire Protection Rating | B1                                                                              |
| Temperature            | —10 Degrees Celsius to 70 Degrees Celsius                                       |
| Color                  | White, Blue, Gray, Red, customizable                                            |
| Layers                 | 2 or 3 layers                                                                   |
| Color Lasting          | 10 Years no Fading                                                              |

## **Our Factory**

Zhongxingcheng New Material Co., Ltd. is located in Foshan City, Nanhai District China is a manufacturer specializing in the production of ASA synthetic resin tile, APVC anti-corrosion composite tile, <u>pvc roof factory china</u>, PVC sink, PVC plate, Transparent FRP Roof Sheet, PVC, PC transparent tile.