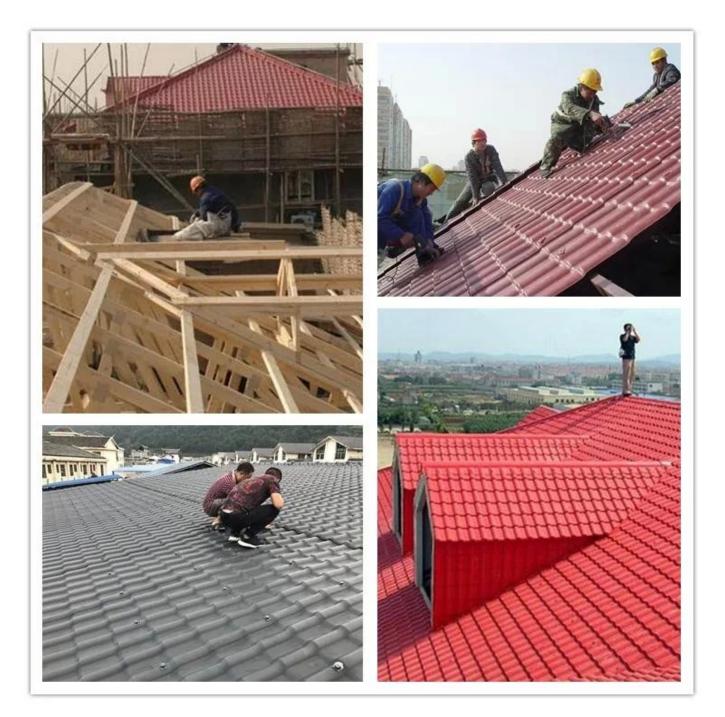

## **Product show**

The main raw material is PVC with ultraviolet resistant agent and additives. Through scientific compounding, made with advanced technology.

Light weight
Environmental protection
waterproof and fireproof
Easy-installation
Anti-corrosion
Good sound insulation

#### Easy and Quick Installation

Insulation

Heat insulation

Anti-corrosion, Acid and Alkali Resistance

#### \*How to install the roofing sheet?

\*Please contact our service staff, we have installation video for you.