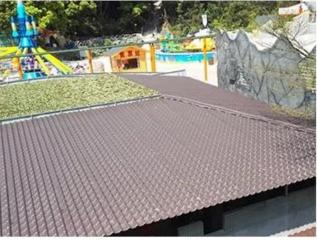

|
| Function               | Insulation, Flame Retardant, Heat Insulation, Anti-corrosion, Impact Resistance |
| Shape                  | round wave, big round wave, trepezoidal wave                                    |
| Fire Protection Rating | B1                                                                              |
| Temperature            | —10 Degrees Celsius to 70 Degrees Celsius                                       |
| Color                  | White, Blue, Gray, Red, customizable                                            |
| Layers                 | 2 or 3 layers                                                                   |
| Color Lasting          | 10 Years no Fading                                                              |

# **PRODUCT CASE**















## **Our Factory**

Zhongxingcheng New Material Co., Ltd. is located in Foshan City, Nanhai District China is a manufacturer specializing in the production of ASA synthetic resin tile, APVC anti-corrosion composite tile, asa pvc roof sheet wholesales, PVC sink, PVC plate, Transparent FRP Roof Sheet, PVC, PC transparent tile.









# **Advantage**



Surface asa material Lasting Color



Fire Proof Grade B1



Easy and Quick Installation



Insulation



Anti-corrosion, Acid and Alkali Resistance



**Heat insulation** 

## Exhibition



# Certificate











### Packaging



### FAQ

### \*Are you manufacturer or trader?

\*Yes, we are real Manufacturer, there are many pictures in our company introduction .if you need other special product, we will do our best to help you,