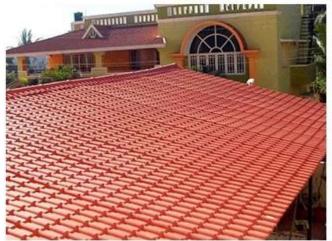

## **Product show**

The main raw material is PVC with ultraviolet resistant agent and additives. Through scientific compounding, made with advanced technology.

- 1.Light weight
- 2.Environmental protection
- 3.waterproof and fireproof
- 4. Easy-installation
- 5.Anti-corrosion
- 6.Good sound insulation

ZXC pvc roofing sheet wholesales china

| Length                 | 1m-12m                                                                          |
|------------------------|---------------------------------------------------------------------------------|
| Surface                | Matt                                                                            |
| Weight                 | 3.0-6.8kg/m                                                                     |
| Width                  | 1130mm/ 1080mm/ 1050mm/ 980mm/ 930mm                                            |
| Warranty               | 30Years                                                                         |
| Model Number           | ASA PVC Composite Sheet                                                         |
| Function               | Insulation, Flame Retardant, Heat Insulation, Anti-corrosion, Impact Resistance |
| Shape                  | round wave, big round wave, trepezoidal wave                                    |
| Fire Protection Rating | B1                                                                              |
| Temperature            | —10 Degrees Celsius to 70 Degrees Celsius                                       |
| Color                  | White, Blue, Gray, Red, customizable                                            |
| Layers                 | 2 or 3 layers                                                                   |
| Color Lasting          | 10 Years no Fading                                                              |