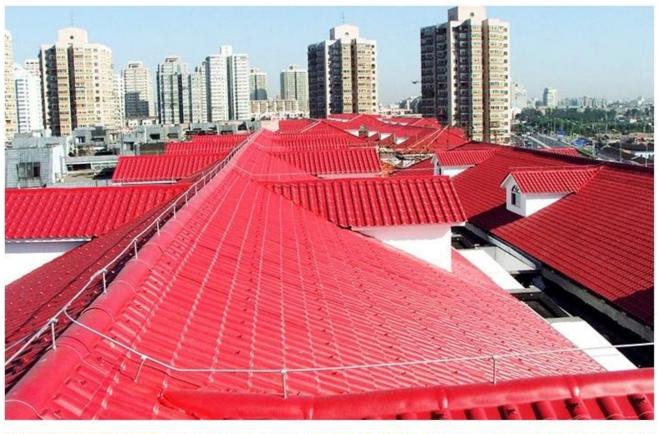

|
| Function               | Insulation, Flame Retardant, Heat Insulation, Anti-corrosion, Impact Resistance |
| Shape                  | round wave, big round wave, trepezoidal wave                                    |
| Fire Protection Rating | B1                                                                              |
| Temperature            | —10 Degrees Celsius to 70 Degrees Celsius                                       |
| Color                  | White, Blue, Gray, Red, customizable                                            |
| Layers                 | 2 or 3 layers                                                                   |
| Color Lasting          | 10 Years no Fading                                                              |

# **PRODUCT CASE**















## **Our Factory**

Zhongxingcheng New Material Co., Ltd. is located in Foshan City, Nanhai District China is a manufacturer specializing in the production of ASA synthetic resin tile, APVC anti-corrosion composite tile, asa pvc roof sheet wholesales, PVC sink, PVC plate, Transparent FRP Roof Sheet, PVC, PC transparent tile.









# **Advantage**



Surface asa material Lasting Color



Fire Proof Grade B1



Easy and Quick Installation



Insulation



Anti-corrosion, Acid and Alkali Resistance



**Heat insulation** 

## Exhibition



# Certificate











### Packaging



### FAQ

### \*Are you manufacturer or trader?

\*Yes, we are real Manufacturer, there are many pictures in our company introduction .if you need other special product, we will do our best to help y