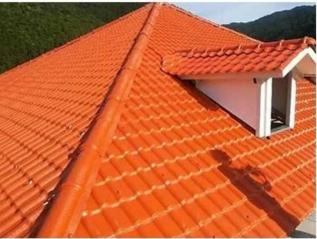

## **Product show**

The main raw material is PVC with ultraviolet resistant agent and additives. Through scientific compounding, made with advanced technology.

- 1.Light weight
- 2.Environmental protection
- 3.waterproof and fireproof
- 4. Easy-installation
- 5.Anti-corrosion
- 6.Good sound insulation

ZXC pvc roofing sheet wholesales china

| Length                 | 1m-12m                                                                          |
|------------------------|---------------------------------------------------------------------------------|
| Surface                | Matt                                                                            |
| Weight                 | 3.0-6.8kg/m                                                                     |
| Width                  | 1130mm/ 1080mm/ 1050mm/ 980mm/ 930mm                                            |
| Warranty               | 30Years                                                                         |
| Model Number           | ASA PVC Composite Sheet                                                         |
| Function               | Insulation, Flame Retardant, Heat Insulation, Anti-corrosion, Impact Resistance |
| Shape                  | round wave, big round wave, trepezoidal wave                                    |
| Fire Protection Rating | B1                                                                              |
| Temperature            | —10 Degrees Celsius to 70 Degrees Celsius                                       |
| Color                  | White, Blue, Gray, Red, customizable                                            |
| Layers                 | 2 or 3 layers                                                                   |
| Color Lasting          | 10 Years no Fading                                                              |