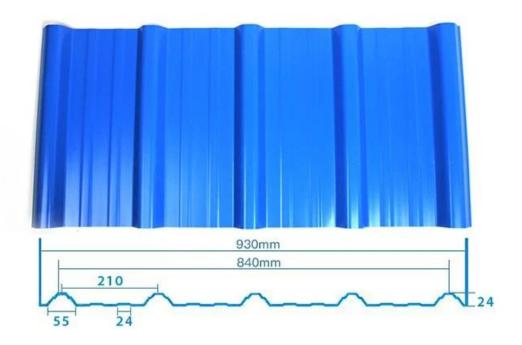

, Heat Insulation, Anti-corrosion, Impact Resistance |
| Shape                  | round wave, big round wave, trepezoidal wave                                    |
| Fire Protection Rating | B1                                                                              |
| Temperature            | —10 Degrees Celsius to 70 Degrees Celsius                                       |
| Color                  | White, Blue, Gray, Red, customizable                                            |
| Layers                 | 2 or 3 layers                                                                   |
| Color Lasting          | 10 Years no Fading                                                              |

### Click <u>PVC plastic roofing wholesales china</u> to learn more

## **TYPE 840 PIT**



### 900 TYPE HIGH WAVE

(FLOWING WATER FAST)



# 980 TYPE HIGH WAVE





## 1080 TYPE HIGH WAVE

(FLOWING WATER FAST)



# 1130 TYPE WAVELET



## **1130 TYPE PIT**



## 1100 TYPE HIGH CIRCULAR WAVE



### **HOLLOW ROOF TILE**



## **Our Factory**

Zhongxingcheng New Material Co., Ltd. is located in Foshan City, Nanhai District China is a manufacturer specializing in the production of ASA synthetic resin tile, APVC anti-corrosion composite tile, PVC anti-corrosion tile, PVC sink, PVC plate, Transparent FRP Roof Sheet, PVC, PC transparent tile.









### PVC plastic steel tile PK iron sheet tile



Has superior corrosion resistance

Rusty and perishable



New material plastic steel tile Good thermal insulation

Direct sunlight iron tile Temperature too high



ASA PVC ROOF SHEET Lo