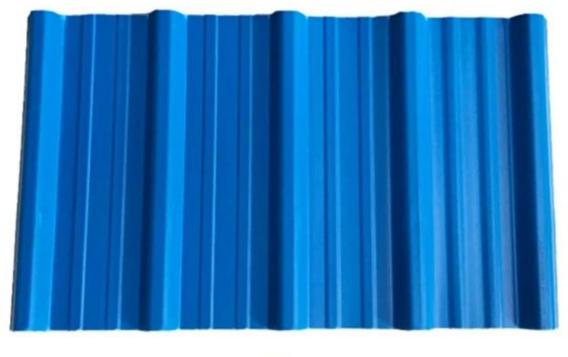

| round wave, big round wave, trepezoidal wave                                    |
| Fire Protection Rating | B1                                                                              |
| Temperature            | —10 Degrees Celsius to 70 Degrees Celsius                                       |
| Color                  | White, Blue, Gray, Red, customizable                                            |
| Layers                 | 2 or 3 layers                                                                   |
| Color Lasting          | 10 Years no Fading                                                              |

### Click <u>PVC plastic roofing wholesales china</u> to learn more

## **TYPE 840 PIT**



### 900 TYPE HIGH WAVE

(FLOWING WATER FAST)



# 980 TYPE HIGH WAVE





## 1080 TYPE HIGH WAVE

(FLOWING WATER FAST)



# 1130 TYPE WAVELET



## **1130 TYPE PIT**



## 1100 TYPE HIGH CIRCULAR WAVE



### **HOLLOW ROOF TILE**



## **Our Factory**

Zhongxingcheng New Material Co., Ltd. is located in Foshan City, Nanhai District China is a manufacturer specializing in the production of ASA synthetic resin tile, APVC anti-corrosion composite tile, PVC anti-corrosion tile, PVC sink, PVC plate, Transparent FRP Roof Sheet, PVC, PC transparent tile.









### PVC plastic steel tile PK iron sheet tile



Has superior corrosion resistance

Rusty and perishable



New material plastic steel tile Good thermal insulation

Direct sunlight iron tile Temperature too high



ASA PVC ROOF SHEET Long lasting and non fading

Severe fading





**Exhibition** 



# Certi