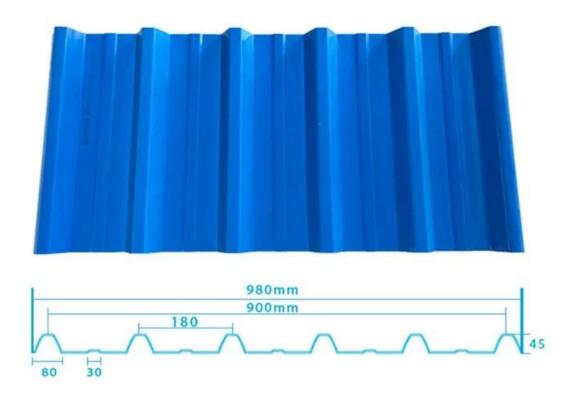

ance |
| Shape                  | round wave, big round wave, trepezoidal wave                                    |
| Fire Protection Rating | B1                                                                              |
| Temperature            | —10 Degrees Celsius to 70 Degrees Celsius                                       |
| Color                  | White, Blue, Gray, Red, customizable                                            |
| Layers                 | 2 or 3 layers                                                                   |
| Color Lasting          | 10 Years no Fading                                                              |

### Click <u>PVC plastic roofing wholesales china</u> to learn more

## **TYPE 840 PIT**



### 900 TYPE HIGH WAVE

(FLOWING WATER FAST)



# 980 TYPE HIGH WAVE





## 1080 TYPE HIGH WAVE

(FLOWING WATER FAST)



# 1130 TYPE WAVELET



## **1130 TYPE PIT**



## 1100 TYPE HIGH CIRCULAR WAVE



### **HOLLOW ROOF TILE**



## **Our Factory**

Zhongxingcheng New Material Co., Ltd. is located in Foshan City, Nanhai District China is a manufacturer specializing in the production of ASA synthetic resin tile, APVC anti-corrosion composite tile, PVC anti-corrosion tile, PVC sink, PVC plate, Transparent FRP Roof Sheet, PVC, PC transparent tile.









### PVC plastic steel tile PK iron sheet tile



Has superior corrosion resistance

Rusty and perishable



New material plastic steel tile Good thermal insulation

Direct sunlight iron tile Temperature too high



ASA PVC ROOF SHEET Long lasting and non fading

Severe fading





**