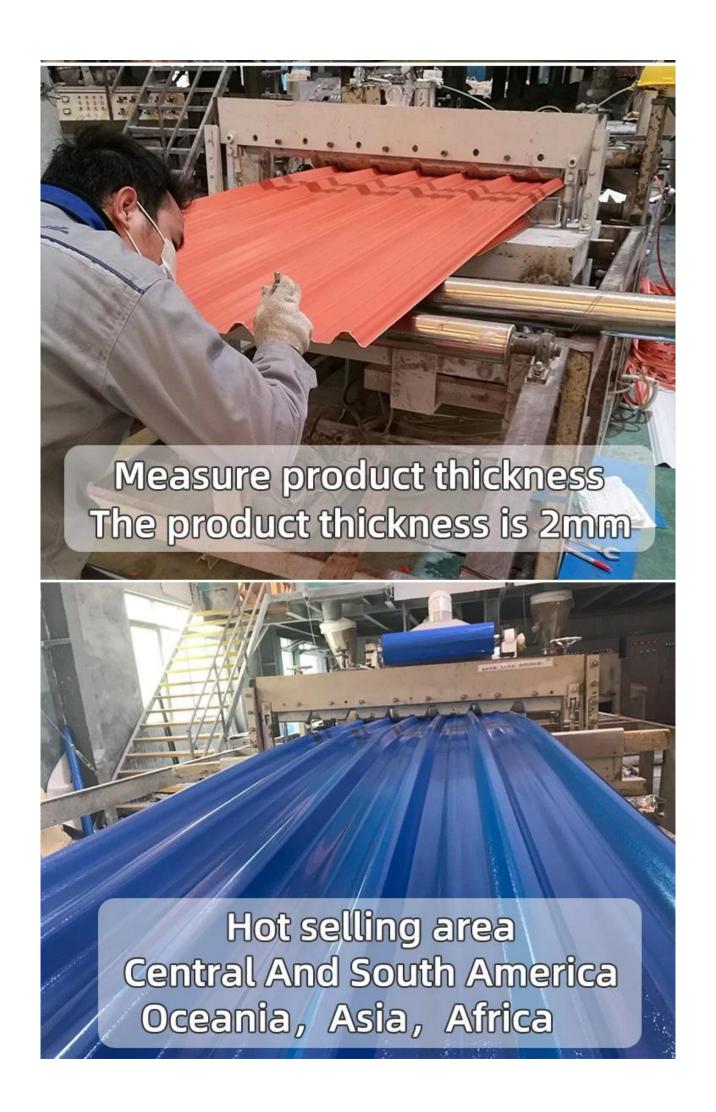

### **Product show**

The main raw material is PVC with ultraviolet resistant agent and additives. Through scientific compounding, made with advanced technology.

- 1.Light weight
- 2.Environmental protection
- 3.waterproof and fireproof
- 4. Easy-installation
- 5.Anti-corrosion
- 6.Good sound insulation

**ZXC** pvc plastic sheet for roof supplier

| Length                 | 1m-12m                                                                          |
|------------------------|---------------------------------------------------------------------------------|
| Surface                | Matt                                                                            |
| Weight                 | 3.0-6.8kg/m                                                                     |
| Width                  | 1130mm/ 1080mm/ 1050mm/ 980mm/ 930mm                                            |
| Warranty               | 30Years                                                                         |
| Model Number           | ASA PVC Composite Sheet                                                         |
| Function               | Insulation, Flame Retardant, Heat Insulation, Anti-corrosion, Impact Resistance |
| Shape                  | round wave, big round wave, trepezoidal wave                                    |
| Fire Protection Rating | B1                                                                              |
| Temperature            | —10 Degrees Celsius to 70 Degrees Celsius                                       |
| Color                  | White, Blue, Gray, Red, customizable                                            |
| Layers                 | 2 or 3 layers                                                                   |
| Color Lasting          | 10 Years no Fading                                                              |