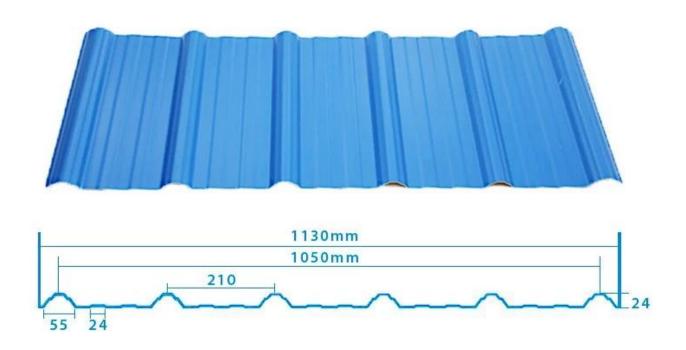

e Protection Rating | B1                                                                              |
| Temperature            | —10 Degrees Celsius to 70 Degrees Celsius                                       |
| Color                  | White, Blue, Gray, Red, customizable                                            |
| Layers                 | 2 or 3 layers                                                                   |
| Color Lasting          | 10 Years no Fading                                                              |

### Click <u>PVC plastic roofing wholesales china</u> to learn more

## **TYPE 840 PIT**



### 900 TYPE HIGH WAVE

(FLOWING WATER FAST)



# 980 TYPE HIGH WAVE





## 1080 TYPE HIGH WAVE

(FLOWING WATER FAST)



# 1130 TYPE WAVELET



## **1130 TYPE PIT**



## 1100 TYPE HIGH CIRCULAR WAVE



### **HOLLOW ROOF TILE**



## **Our Factory**

Zhongxingcheng New Material Co., Ltd. is located in Foshan City, Nanhai District China is a manufacturer specializing in the production of ASA synthetic resin tile, APVC anti-corrosion composite tile, PVC anti-corrosion tile, PVC sink, PVC plate, Transparent FRP Roof Sheet, PVC, PC transparent tile.









### PVC plastic steel tile PK iron sheet tile



Has superior corrosion resistance

Rusty and perishable



New material plastic steel tile Good thermal insulation

Direct sunlight iron tile Temperature too high



ASA PVC ROOF SHEET Long lasting and non fading

Severe fading





**Exhibition** 



# Certificate











### Packaging



### FAQ

#### \*Are you manufacturer or trader?

\*Yes, we are