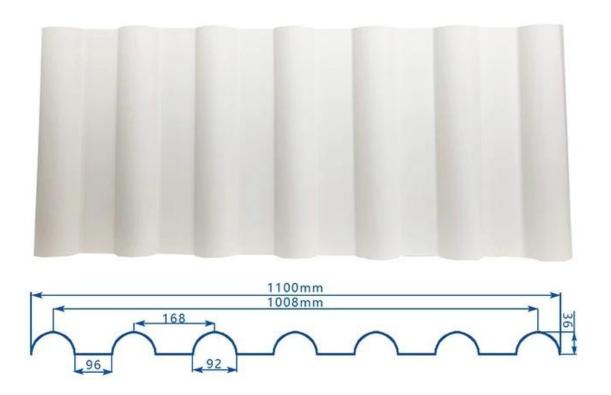

|
| Temperature            | —10 Degrees Celsius to 70 Degrees Celsius                                       |
| Color                  | White, Blue, Gray, Red, customizable                                            |
| Layers                 | 2 or 3 layers                                                                   |
| Color Lasting          | 10 Years no Fading                                                              |

### Click <u>PVC plastic roofing wholesales china</u> to learn more

## **TYPE 840 PIT**



### 900 TYPE HIGH WAVE

(FLOWING WATER FAST)



# 980 TYPE HIGH WAVE





## 1080 TYPE HIGH WAVE

(FLOWING WATER FAST)



# 1130 TYPE WAVELET



## **1130 TYPE PIT**



## 1100 TYPE HIGH CIRCULAR WAVE



### **HOLLOW ROOF TILE**



## **Our Factory**

Zhongxingcheng New Material Co., Ltd. is located in Foshan City, Nanhai District China is a manufacturer specializing in the production of ASA synthetic resin tile, APVC anti-corrosion composite tile, PVC anti-corrosion tile, PVC sink, PVC plate, Transparent FRP Roof Sheet, PVC, PC transparent tile.









### PVC plastic steel tile PK iron sheet tile



Has superior corrosion resistance

Rusty and perishable



New material plastic steel tile Good thermal insulation

Direct sunlight iron tile Temperature too high



ASA PVC ROOF SHEET Long lasting and non fading

Severe fading





**Exhibition** 



# Certificate











### Packaging



### FAQ

#### \*Are you manufacturer or trader?

\*Yes, we are real Manufacturer, there are many