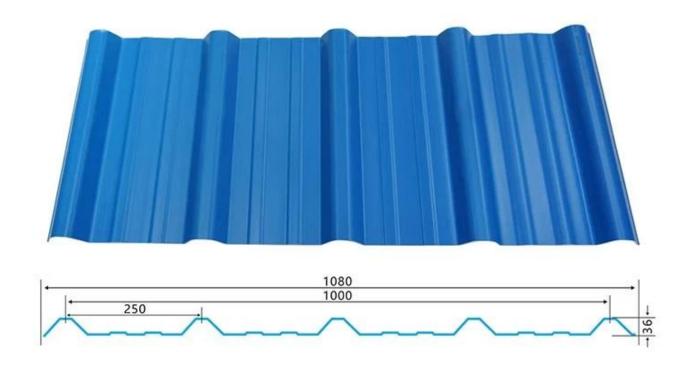

wave                                    |
| Fire Protection Rating | B1                                                                              |
| Temperature            | —10 Degrees Celsius to 70 Degrees Celsius                                       |
| Color                  | White, Blue, Gray, Red, customizable                                            |
| Layers                 | 2 or 3 layers                                                                   |
| Color Lasting          | 10 Years no Fading                                                              |

### Click <u>PVC plastic roofing wholesales china</u> to learn more

## **TYPE 840 PIT**



### 900 TYPE HIGH WAVE

(FLOWING WATER FAST)



# 980 TYPE HIGH WAVE





## 1080 TYPE HIGH WAVE

(FLOWING WATER FAST)



# 1130 TYPE WAVELET



## **1130 TYPE PIT**



## 1100 TYPE HIGH CIRCULAR WAVE



### **HOLLOW ROOF TILE**



## **Our Factory**

Zhongxingcheng New Material Co., Ltd. is located in Foshan City, Nanhai District China is a manufacturer specializing in the production of ASA synthetic resin tile, APVC anti-corrosion composite tile, PVC anti-corrosion tile, PVC sink, PVC plate, Transparent FRP Roof Sheet, PVC, PC transparent tile.









### PVC plastic steel tile PK iron sheet tile



Has superior corrosion resistance

Rusty and perishable



New material plastic steel tile Good thermal insulation

Direct sunlight iron tile Temperature too high



ASA PVC ROOF SHEET Long lasting and non fading

Severe fading





**Exhibition** 



# Certificate











### Packaging



### FAQ

#### \