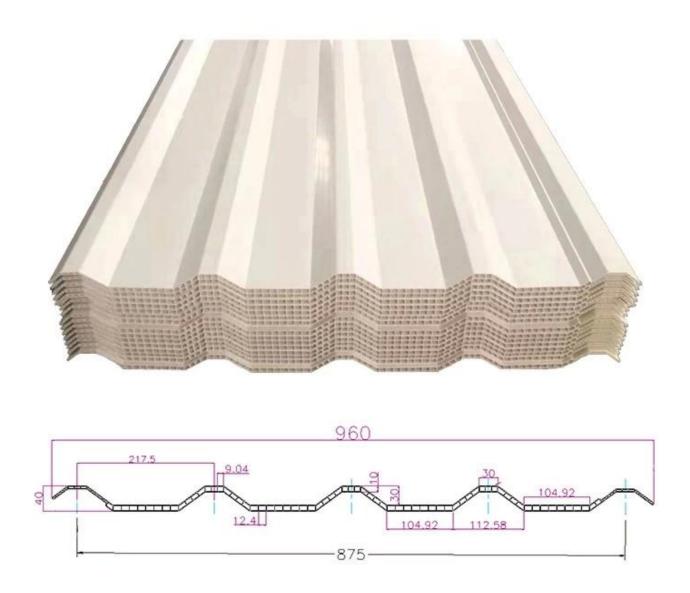

|
| Temperature            | —10 Degrees Celsius to 70 Degrees Celsius                                       |
| Color                  | White, Blue, Gray, Red, customizable                                            |
| Layers                 | 2 or 3 layers                                                                   |
| Color Lasting          | 10 Years no Fading                                                              |

### Click <u>PVC plastic roofing wholesales china</u> to learn more

## **TYPE 840 PIT**



### 900 TYPE HIGH WAVE

(FLOWING WATER FAST)



# 980 TYPE HIGH WAVE





## 1080 TYPE HIGH WAVE

(FLOWING WATER FAST)



# 1130 TYPE WAVELET



## **1130 TYPE PIT**



## 1100 TYPE HIGH CIRCULAR WAVE



### **HOLLOW ROOF TILE**



## **Our Factory**

Zhongxingcheng New Material Co., Ltd. is located in Foshan City, Nanhai District China is a manufacturer specializing in the production of ASA synthetic resin tile, APVC anti-corrosion composite tile, PVC anti-corrosion tile, PVC sink, PVC plate, Transparent FRP Roof Sheet, PVC, PC transparent tile.









### PVC plastic steel tile PK iron sheet tile



Has superior corrosion resistance

Rusty and perishable



New material plastic steel tile Good thermal insulation

Direct sunlight iron tile Temperature too high



ASA PVC ROOF SHEET Long lasting and non fading

Severe fading





**Exhibition** 



# Certificate











### Packaging



### FAQ

#### \*Are you manufacturer or trader?

\*Yes, we are real Manufacturer, there are many pictures in our company intr