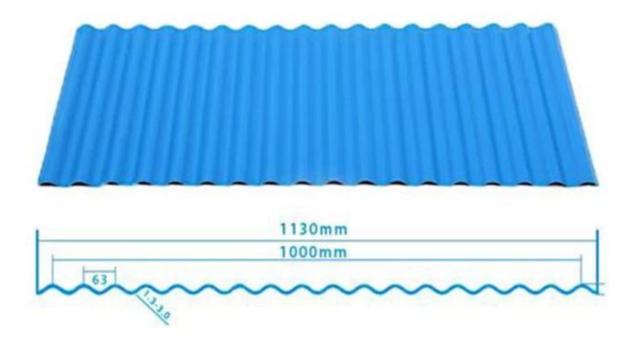

|
| Fire Protection Rating | B1                                                                              |
| Temperature            | —10 Degrees Celsius to 70 Degrees Celsius                                       |
| Color                  | White, Blue, Gray, Red, customizable                                            |
| Layers                 | 2 or 3 layers                                                                   |
| Color Lasting          | 10 Years no Fading                                                              |

### Click <u>PVC plastic roofing wholesales china</u> to learn more

## **TYPE 840 PIT**



### 900 TYPE HIGH WAVE

(FLOWING WATER FAST)



# 980 TYPE HIGH WAVE





## 1080 TYPE HIGH WAVE

(FLOWING WATER FAST)



# 1130 TYPE WAVELET



## **1130 TYPE PIT**



## 1100 TYPE HIGH CIRCULAR WAVE



### **HOLLOW ROOF TILE**



## **Our Factory**

Zhongxingcheng New Material Co., Ltd. is located in Foshan City, Nanhai District China is a manufacturer specializing in the production of ASA synthetic resin tile, APVC anti-corrosion composite tile, PVC anti-corrosion tile, PVC sink, PVC plate, Transparent FRP Roof Sheet, PVC, PC transparent tile.









### PVC plastic steel tile PK iron sheet tile



Has superior corrosion resistance

Rusty and perishable



New material plastic steel tile Good thermal insulation

Direct sunlight iron tile Temperature too high



ASA PVC ROOF SHEET Long lasting and non fading

Severe fading





**Exhibition** 



# Certificate











### Packaging



### FAQ

#### \*Are you manufacturer o