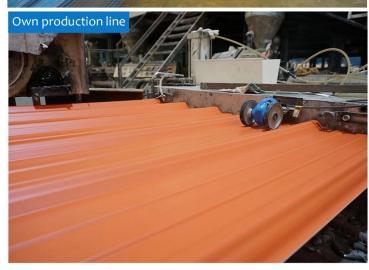

## **Product show**

Our products the main raw material is PVC with ultraviolet resistant agent and additives. Through scientific compounding, made with advanced technology. (China pvc roofing manufacturers)

- 1. Light weight
- 2. Environmental protection
- 3. waterproof and fireproof
- 4. Easy-installation
- 5. Anti-corrosion
- 6. Good sound insulation

| Length                 | 1m-12m                                                                          |
|------------------------|---------------------------------------------------------------------------------|
| Surface                | Matt                                                                            |
| Weight                 | 3.0-6.8kg/m                                                                     |
| Width                  | 1130mm/ 1080mm/ 1050mm/ 980mm/ 930mm                                            |
| Warranty               | 30Years                                                                         |
| Model Number           | ASA PVC Composite Sheet                                                         |
| Function               | Insulation, Flame Retardant, Heat Insulation, Anti-corrosion, Impact Resistance |
| Shape                  | round wave, big round wave, trepezoidal wave                                    |
| Fire Protection Rating | B1                                                                              |
| Temperature            | —10 Degrees Celsius to 70 Degrees Celsius                                       |
| Color                  | White, Blue, Gray, Red, customizable                                            |
| Layers                 | 2 or 3 layers                                                                   |
| Color Lasting          | 10 Years no Fading                                                              |