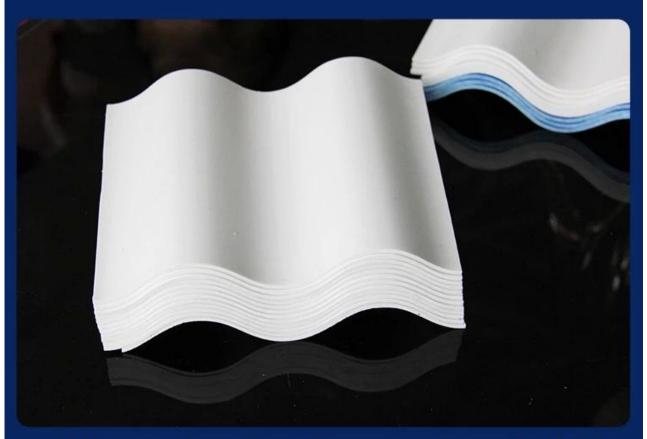

## **Product show**

Our products the main raw material is PVC with ultraviolet resistant agent and additives. Through scientific compounding, made with advanced technology. (China pvc roofing manufacturers)

## PRODUCT PARAMETERS

#

>

thickness: 1.0mm-3.0mm

width: 1130/980/900/840/1080mm

length: customizable

waveform: big hang, small wave

type: asa plastic roofing tile