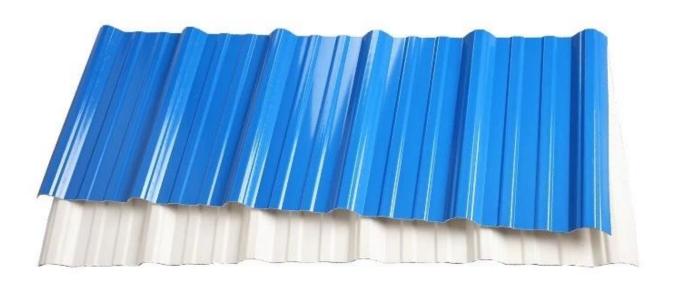

## **Product show**

Our products the main raw material is PVC with ultraviolet resistant agent and additives. Through scientific compounding, made with advanced technology. (China pvc roofing manufacturers)

- 1. Light weight
- 2. Environmental protection
- 3. waterproof and fireproof
- 4. Easy-installation
- 5. Anti-corrosion
- 6. Good sound insulation

| Length                 | 1m-12m                                                                          |
|------------------------|---------------------------------------------------------------------------------|
| Surface                | Matt                                                                            |
| Weight                 | 3.0-6.8kg/m                                                                     |
| Width                  | 1130mm/ 1080mm/ 1050mm/ 980mm/ 930mm                                            |
| Warranty               | 30Years                                                                         |
| Model Number           | ASA PVC Composite Sheet                                                         |
| Function               | Insulation, Flame Retardant, Heat Insulation, Anti-corrosion, Impact Resistance |
| Shape                  | round wave, big round wave, trepezoidal wave                                    |
| Fire Protection Rating | B1                                                                              |
| Temperature            | —10 Degrees Celsius to 70 Degrees Celsius                                       |
| Color                  | White, Blue, Gray, Red, customizable                                            |
| Layers                 | 2 or 3 layers                                                                   |
| Color Lasting          | 10 Years no Fading                                                              |