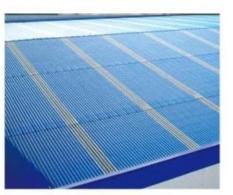

## **Product show**

Our products the main raw material is PVC with ultraviolet resistant agent and additives. Through scientific compounding, made with advanced technology. (China pvc roofing manufacturers)

- 1. Light weight
- 2. Environmental protection
- 3. waterproof and fireproof
- 4. Easy-installation
- 5. Anti-corrosion
- 6. Good sound insulation

| Length                 | 1m-12m                                                                          |
|------------------------|---------------------------------------------------------------------------------|
| Surface                | Matt                                                                            |
| Weight                 | 3.0-6.8kg/m                                                                     |
| Width                  | 1130mm/ 1080mm/ 1050mm/ 980mm/ 930mm                                            |
| Warranty               | 30Years                                                                         |
| Model Number           | ASA PVC Composite Sheet                                                         |
| Function               | Insulation, Flame Retardant, Heat Insulation, Anti-corrosion, Impact Resistance |
| Shape                  | round wave, big round wave, trepezoidal wave                                    |
| Fire Protection Rating | B1                                                                              |
| Temperature            | —10 Degrees Celsius to 70 Degrees Celsius                                       |
| Color                  | White, Blue, Gray, Red, customizable                                            |
| Layers                 | 2 or 3 layers                                                                   |
| Color Lasting          | 10 Years no Fading                                                              |