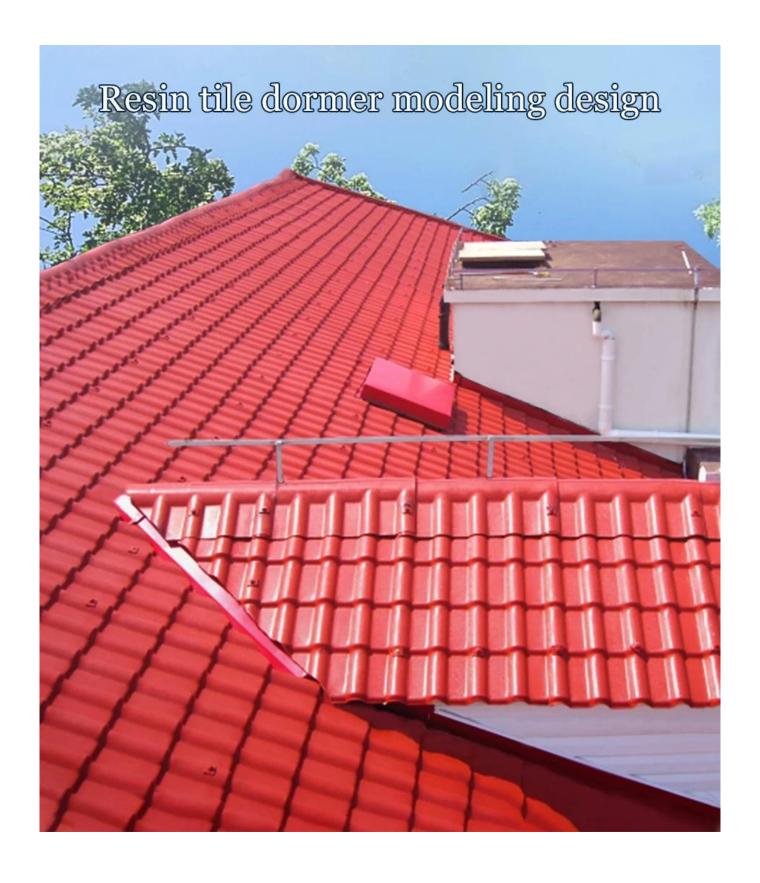

## Product show

ZXC **ASA Synthetic resin roof tile** super toughness, 30-year warranty. It uses better resin as raw material to ensure better toughness and longer service life. The surface is as bright as a mirror. Containing no asbestos and radioative elements, recyclable and fully meeting green environmental protection reqquirements. High-grade plants, steel factories, warehouses, farm market, market access, sheds and other high-end roofing materials.