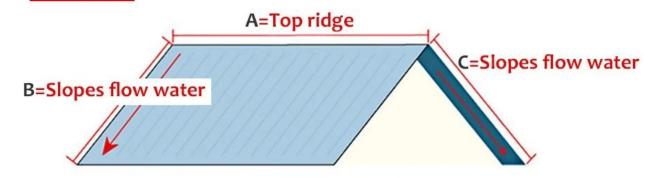

### Dimensional measurement method

### bothsides

- 1. Measure the dimension of the A top ridge.
- 2. Measure the dimensions of B
- 3.Measure the dimensions of C

Measure all the dimensions (don't forget the eaves)