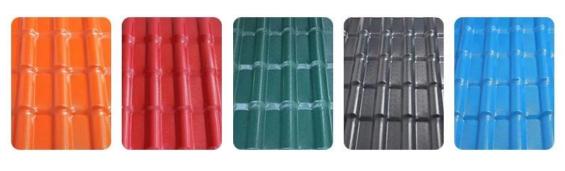

### Width1050mm

Wave Spacing 160mm

Brick red Purplished red Dark green

Gray

Blue