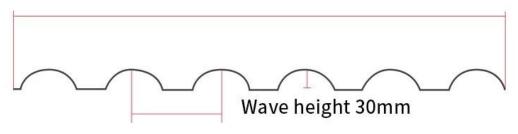

| Product Name    | Synthetic Resin Roof Tile                                                                            |
|-----------------|------------------------------------------------------------------------------------------------------|
| Brand           | ZXC                                                                                                  |
| Place of Origin | Foshan city, Guangdong province, China (Mainland)                                                    |
| Material        | Acrylonitrile Styrene acrylate copolymer,Polyvinyl chloride, Calcium powder,other chemical materials |
| Guarantee       | 25 years                                                                                             |
| Certification   | ISO9001 / SGS / CE                                                                                   |
| Delivery Time   | 1x20GP for 6 days,1x40GP for 7 days                                                                  |
| Section Length  | 219mm                                                                                                |
| Overall Width   | 1050mm                                                                                               |
| Effective Width | 960mm                                                                                                |
| Thickness       | 2.3mm / 2.5mm / 2.8mm / 3.0mm                                                                        |
| Length          | Must be a multiple of section                                                                        |
| Wave Spacing    | 160mm                                                                                                |

Wave Height 30mm

Click <u>synthetic resin roof tile suppliers</u> to learn more