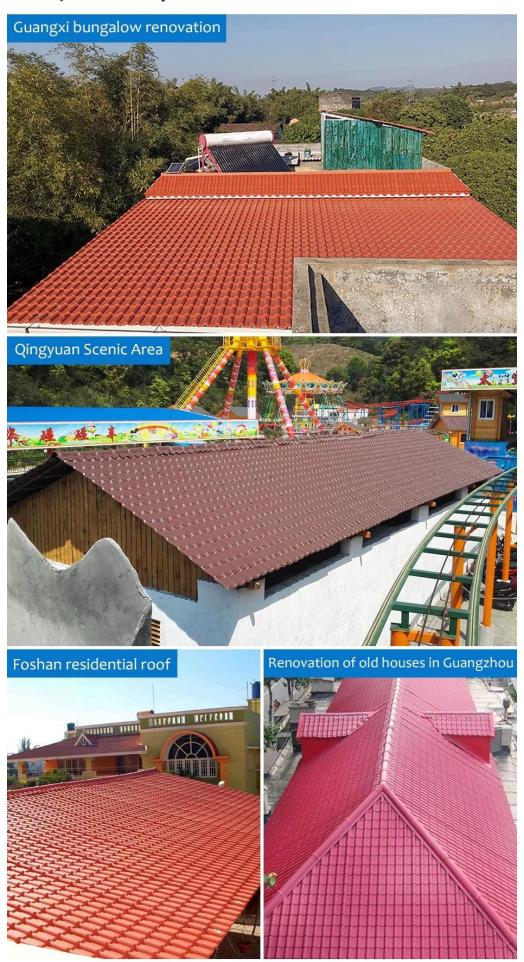

of,
- 4: tough, thermal insulation,
- 5: sound insulation
- 6: corrosion resistance
- 7: wind and shock resistance
- 8: hail resistance, and stain resistance
- 9: .Green environmental protection
- 10: fire prevention, insulation
- 11: easy installation

### Dimensional measurement method

### bothsides



- 1. Measure the dimension of the A top ridge.
- 2. Measure the dimensions of B
- 3.Measure the dimensions of C

Measure all the dimensions (don't forget the eaves)

### four sides



- 1. Measure the dimension of the B top ridge.
- 2. Measure the dimensions of ramp A
- 3.Measure the width of C
- 4. Measure the dimensions of the D diagonal ridge.
- 5.Measure the dimensions of ramp E
- 6.Measure the width of F

Measure all the dimensions (don't forget the eaves)

## Project show pictures



### **Product comparison**

We're not afraid of contrast. Quality is the last word.

Zhongxingsheng







Long-lasting color, durable

Inferior resin tiles are easy to fade



Only three layers of brand new material are produced.



Four layers are compressed and mostly recycled material

## Our Factory

Zhongxingcheng New Material Co., Ltd. is located in Foshan City, Nanhai District China is a manufacturer specializing in the production of ASA synthetic resin tile, APVC anti-corrosion composite tile, PVC anti-corrosion tile, PVC sink, PVC plate, Transparent FRP Roof Sheet, PVC, PC transparent tile.















## Exhibition











# Certificate



In line with the national roofing building materials standard.



## **Packaging**



## FAQ

#### \*Are you manufacturer or trader?