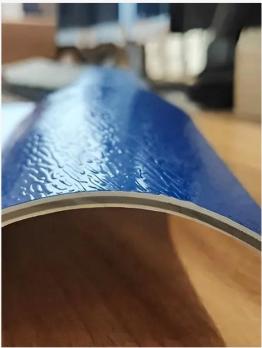

## Product show

ZXC **ASA Synthetic resin roof tile** super toughness, 30-year warranty. It uses better resin as raw material to ensure better toughness and longer service life. The surface is as bright as a mirror. Containing no asbestos and radioative elements, recyclable and fully meeting green environmental protection reqquirements. High-grade plants, steel factories, warehouses, farm market, market access, sheds and other high-end roofing materials.

### **Application**

- 1: It has long-lasting color
- 2: light weight,
- 3: self-waterproof,
- 4: tough, thermal insulation,
- 5: sound insulation
- 6: corrosion resistance
- 7: wind and shock resistance
- 8: hail resistance, and stain resistance
- 9: .Green environmental protection
- 10: fire prevention, insulation
- 11: easy installation