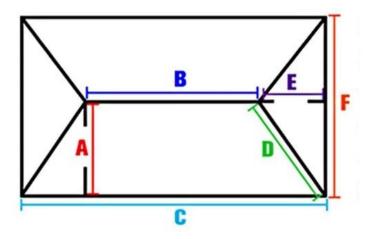

### Dimensional measurement method

### four sides

- 1. Measure the dimension of the B top ridge.
- 2. Measure the dimensions of ramp A
- 3.Measure the width of C
- 4. Measure the dimensions of the D diagonal ridge.
- 5.Measure the dimensions of ramp E
- 6.Measure the width of F