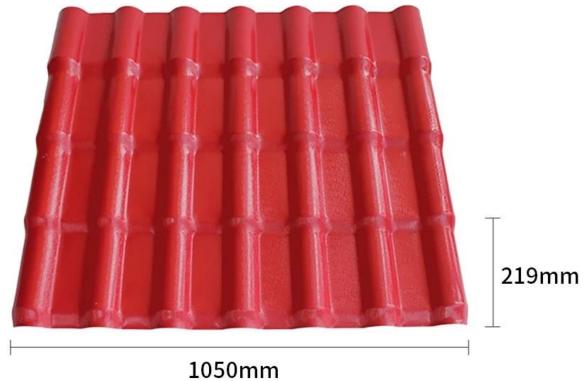

| Product Name    | Synthetic Resin Roof Tile                                                                            |
|-----------------|------------------------------------------------------------------------------------------------------|
| Brand           | ZXC                                                                                                  |
| Place of Origin | Foshan city, Guangdong province, China (Mainland)                                                    |
| Material        | Acrylonitrile Styrene acrylate copolymer,Polyvinyl chloride, Calcium powder,other chemical materials |
| Guarantee       | 25 years                                                                                             |
| Certification   | ISO9001 / SGS / CE                                                                                   |
| Delivery Time   | 1x20GP for 6 days,1x40GP for 7 days                                                                  |
| Section Length  | 219mm                                                                                                |
| Overall Width   | 1050mm                                                                                               |
| Effective Width | 960mm                                                                                                |
| Thickness       | 2.3mm / 2.5mm / 2.8mm / 3.0mm                                                                        |
| Length          | Must be a multiple of section                                                                        |
| Wave Spacing    | 160mm                                                                                                |