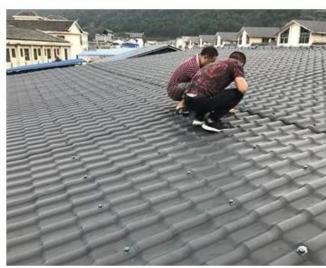

|
| Effective Width | 960mm                                                                                                  |
| Thickness       | 2.3mm / 2.5mm / 2.8mm / 3.0mm                                                                          |
| Length          | Must be a multiple of section                                                                          |
| Wave Spacing    | 160mm                                                                                                  |
| Wave Height     | 30mm                                                                                                   |

### Click <u>pvc tile roofing sheets china supplier</u> to learn more

# **PRODUCT CASE**





















# **Advantage**



Surface asa material Lasting Color



Fire Proof Grade B1



Easy and Quick Installation



Insulation



Anti-corrosion, Acid and Alkali Resistance



**Heat insulation** 

## **Our Factory**

Zhongxingcheng New Material Co., Ltd. is located in Foshan City, Nanhai District China is a manufacturer specializing in the production of ASA synthetic resin tile, APVC anti-corrosion composite tile, PVC anti-corrosion tile, PVC sink, PVC plate, Transparent FRP Roof Sheet, PVC, PC transparent tile.

Welcome to contact us for upvc sheeting supplier







ASA SURFACE THICKNESS TEST









**Exhibition** 











# Certificate











## Packaging





### FAQ

#### \*Are you manufacturer or trader?

\*Yes, we are real Manufacturer, there are many pictures in our compan