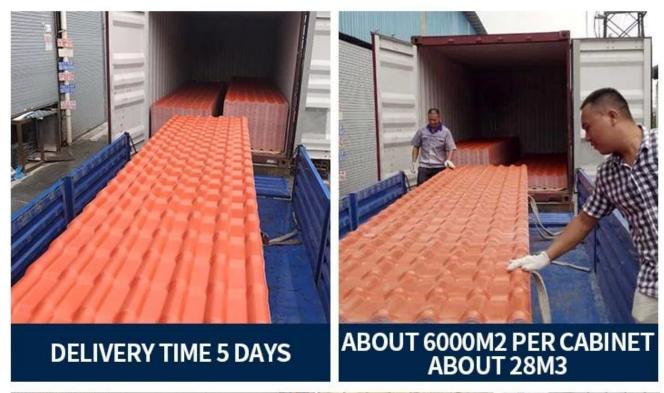

ZXC custom ASA PVC roofing sheet, contact us for wholesale price

| Product Name    | Synthetic Resin Roof Tile                                                                              |
|-----------------|--------------------------------------------------------------------------------------------------------|
| Brand           | ZXC                                                                                                    |
| Place of Origin | Foshan city, Guangdong province, China(Mainland)                                                       |
| Material        | Acrylonitrile Styrene acrylate copolymer, Polyvinyl chloride, Calcium powder, other chemical materials |
| Guarantee       | 25 years                                                                                               |
| Certification   | ISO9001 / SGS / CE                                                                                     |
| Delivery Time   | 1x20GP for 6 days, 1x40GP for 7 days                                                                   |
| Section Length  | 219mm                                                                                                  |
| Overall Width   | 1050mm                                                                                                 |
| Effective Width | 960mm                                                                                                  |
| Thickness       | 2.3mm / 2.5mm / 2.8mm / 3.0mm                                                                          |
| Length          | Must be a multiple of section                                                                          |
| Wave Spacing    | 160mm                                                                                                  |
| Wave Height     | 30mm                                                                                                   |