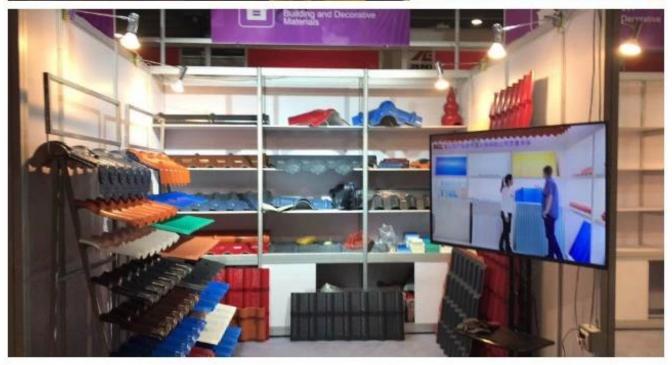

## Product show

shape PVC Plain Sheet (Rolled)
Type Plain Roof Tiles
Color Blue, White, Grey, Green and etc
Length 30m or Customized
Fireproof Yes
Anti-corrosion Yes
Low noise Yes
Weather resistant Excellent
High Impact capacity Yes

## Exhibition