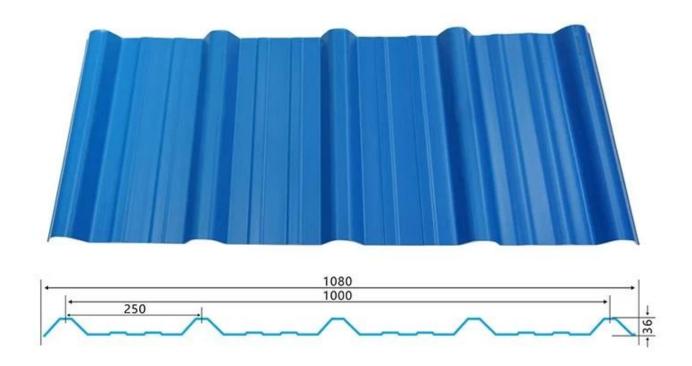

l wave                                    |
| Fire Protection Rating | B1                                                                              |
| Temperature            | —10 Degrees Celsius to 70 Degrees Celsius                                       |
| Color                  | White, Blue, Gray, Red, customizable                                            |
| Layers                 | 2 or 3 layers                                                                   |
| Color Lasting          | 10 Years no Fading                                                              |

#### Click <u>trapezoidal roof sheet wholesales</u> to learn more

## **TYPE 840 PIT**



### 900 TYPE HIGH WAVE

(FLOWING WATER FAST)



# 980 TYPE HIGH WAVE





## 1080 TYPE HIGH WAVE

(FLOWING WATER FAST)



# 1130 TYPE WAVELET



## **1130 TYPE PIT**



## 1100 TYPE HIGH CIRCULAR WAVE



### **HOLLOW ROOF TILE**



## **Our Factory**

Zhongxingcheng New Material Co., Ltd. is located in Foshan City, Nanhai District China is a manufacturer specializing in the production of ASA synthetic resin tile, APVC anti-corrosion composite tile, <a href="https://pvc.roofing.sheet.wholesales.china">pvc.roofing.sheet.wholesales.china</a>, PVC sink, PVC plate, Transparent FRP Roof Sheet, PVC, PC transparent tile.









### PVC plastic steel tile PK iron sheet tile



Has superior corrosion resistance

Rusty and perishable



New material plastic steel tile Good thermal insulation

Direct sunlight iron tile Temperature too high



ASA PVC ROOF SHEET Long lasting and non fading

Severe fading





**Exhibi