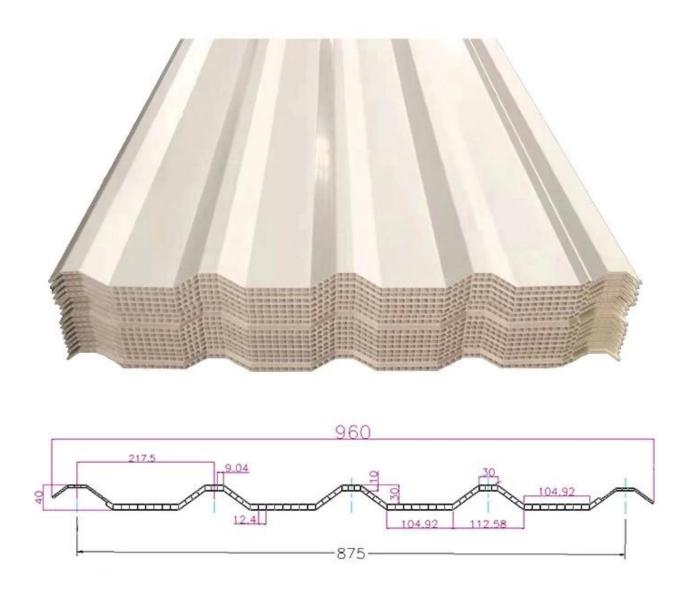

|
| Temperature            | —10 Degrees Celsius to 70 Degrees Celsius                                       |
| Color                  | White, Blue, Gray, Red, customizable                                            |
| Layers                 | 2 or 3 layers                                                                   |
| Color Lasting          | 10 Years no Fading                                                              |

#### Click <u>trapezoidal roof sheet wholesales</u> to learn more

## **TYPE 840 PIT**



### 900 TYPE HIGH WAVE

(FLOWING WATER FAST)



# 980 TYPE HIGH WAVE





## 1080 TYPE HIGH WAVE

(FLOWING WATER FAST)



# 1130 TYPE WAVELET



## **1130 TYPE PIT**



## 1100 TYPE HIGH CIRCULAR WAVE



### **HOLLOW ROOF TILE**



## **Our Factory**

Zhongxingcheng New Material Co., Ltd. is located in Foshan City, Nanhai District China is a manufacturer specializing in the production of ASA synthetic resin tile, APVC anti-corrosion composite tile, <a href="https://pvc.roofing.sheet.wholesales.china">pvc.roofing.sheet.wholesales.china</a>, PVC sink, PVC plate, Transparent FRP Roof Sheet, PVC, PC transparent tile.









### PVC plastic steel tile PK iron sheet tile



Has superior corrosion resistance

Rusty and perishable



New material plastic steel tile Good thermal insulation

Direct sunlight iron tile Temperature too high



ASA PVC ROOF SHEET Long lasting and non fading

Severe fading





**Exhibition** 



# Certificate











### Packaging



### FAQ

#### \*Are you manufacturer or trader?

\*Yes, w