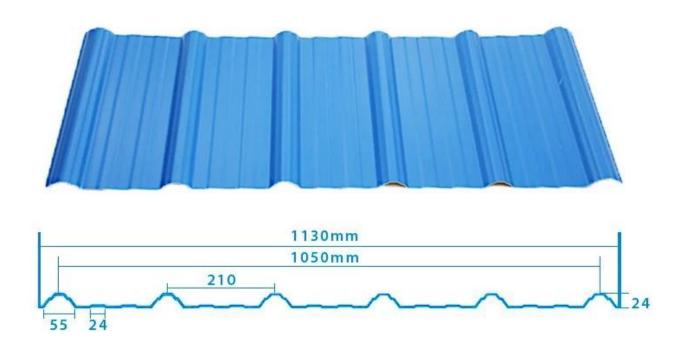

ire Protection Rating | B1                                                                              |
| Temperature            | —10 Degrees Celsius to 70 Degrees Celsius                                       |
| Color                  | White, Blue, Gray, Red, customizable                                            |
| Layers                 | 2 or 3 layers                                                                   |
| Color Lasting          | 10 Years no Fading                                                              |

#### Click <u>trapezoidal roof sheet wholesales</u> to learn more

## **TYPE 840 PIT**



### 900 TYPE HIGH WAVE

(FLOWING WATER FAST)



# 980 TYPE HIGH WAVE





## 1080 TYPE HIGH WAVE

(FLOWING WATER FAST)



# 1130 TYPE WAVELET



## **1130 TYPE PIT**



## 1100 TYPE HIGH CIRCULAR WAVE



### **HOLLOW ROOF TILE**



## **Our Factory**

Zhongxingcheng New Material Co., Ltd. is located in Foshan City, Nanhai District China is a manufacturer specializing in the production of ASA synthetic resin tile, APVC anti-corrosion composite tile, <a href="https://pvc.roofing.sheet.wholesales.china">pvc.roofing.sheet.wholesales.china</a>, PVC sink, PVC plate, Transparent FRP Roof Sheet, PVC, PC transparent tile.









### PVC plastic steel tile PK iron sheet tile



Has superior corrosion resistance

Rusty and perishable



New material plastic steel tile Good thermal insulation

Direct sunlight iron tile Temperature too high



ASA PVC ROOF SHEET Long lasting and non fading

Severe fading





**Exhibition** 



# Certificate











### Packagi