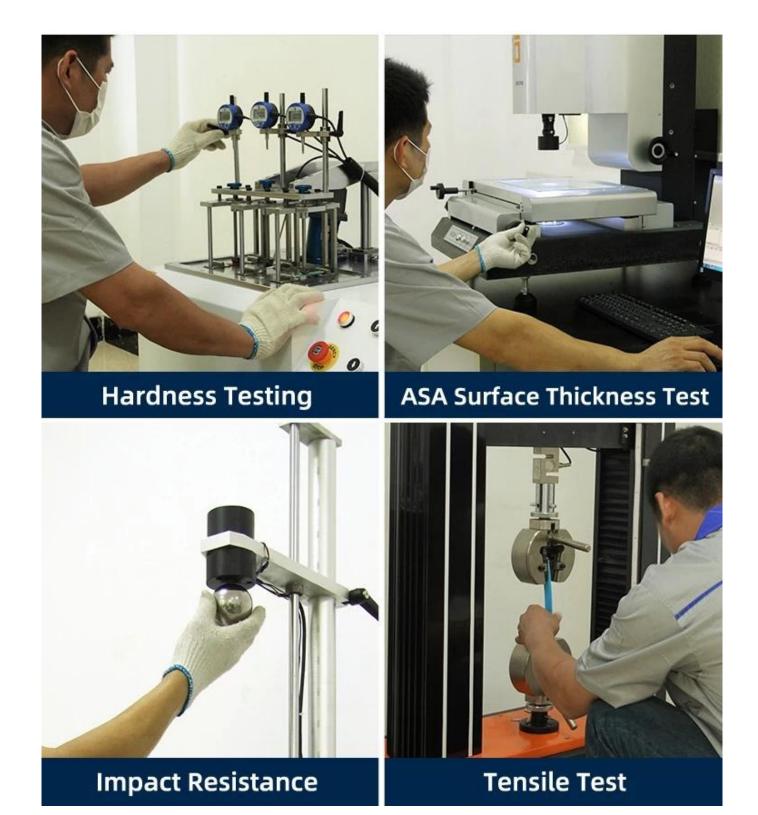

**ZXC** <u>upvc</u> <u>roofing</u> <u>sheets</u> <u>manufacturer</u>

| Length                 | 1m-12m                                                                          |
|------------------------|---------------------------------------------------------------------------------|
| Surface                | Matt                                                                            |
| Weight                 | 3.0-6.8kg/m                                                                     |
| Width                  | 1130mm/ 1080mm/ 1050mm/ 980mm/ 930mm                                            |
| Warranty               | 30Years                                                                         |
| Model Number           | ASA PVC Composite Sheet                                                         |
| Function               | Insulation, Flame Retardant, Heat Insulation, Anti-corrosion, Impact Resistance |
| Shape                  | round wave, big round wave, trepezoidal wave                                    |
| Fire Protection Rating | B1                                                                              |
| Temperature            | —10 Degrees Celsius to 70 Degrees Celsius                                       |
| Color                  | White, Blue, Gray, Red, customizable                                            |
| Layers                 | 2 or 3 layers                                                                   |
| Color Lasting          | 10 Years no Fading                                                              |