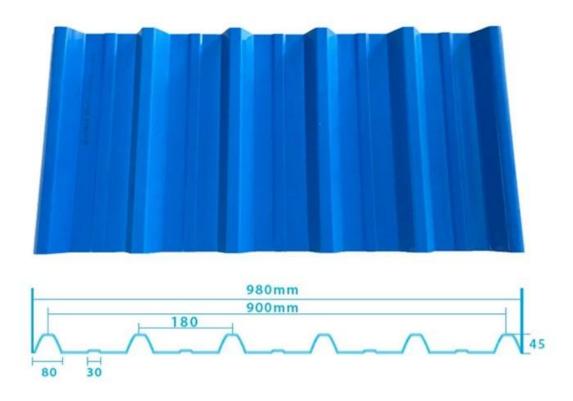

stance |
| Shape                  | round wave, big round wave, trepezoidal wave                                    |
| Fire Protection Rating | B1                                                                              |
| Temperature            | —10 Degrees Celsius to 70 Degrees Celsius                                       |
| Color                  | White, Blue, Gray, Red, customizable                                            |
| Layers                 | 2 or 3 layers                                                                   |
| Color Lasting          | 10 Years no Fading                                                              |

#### Click <u>trapezoidal roof sheet wholesales</u> to learn more

## **TYPE 840 PIT**



### 900 TYPE HIGH WAVE

(FLOWING WATER FAST)



# 980 TYPE HIGH WAVE





## 1080 TYPE HIGH WAVE

(FLOWING WATER FAST)



# 1130 TYPE WAVELET



## **1130 TYPE PIT**



## 1100 TYPE HIGH CIRCULAR WAVE



### **HOLLOW ROOF TILE**



## **Our Factory**

Zhongxingcheng New Material Co., Ltd. is located in Foshan City, Nanhai District China is a manufacturer specializing in the production of ASA synthetic resin tile, APVC anti-corrosion composite tile, <a href="https://pvc.roofing.sheet.wholesales.china">pvc.roofing.sheet.wholesales.china</a>, PVC sink, PVC plate, Transparent FRP Roof Sheet, PVC, PC transparent tile.









### PVC plastic steel tile PK iron sheet tile



Has superior corrosion resistance

Rusty and perishable



New material plastic steel tile Good thermal insulation

Direct sunlight iron tile Temperature too high



A