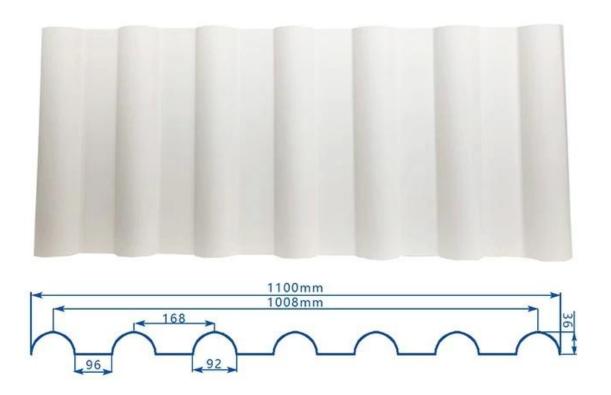

|
| Temperature            | —10 Degrees Celsius to 70 Degrees Celsius                                       |
| Color                  | White, Blue, Gray, Red, customizable                                            |
| Layers                 | 2 or 3 layers                                                                   |
| Color Lasting          | 10 Years no Fading                                                              |

#### Click <u>trapezoidal roof sheet wholesales</u> to learn more

## **TYPE 840 PIT**



### 900 TYPE HIGH WAVE

(FLOWING WATER FAST)



# 980 TYPE HIGH WAVE





## 1080 TYPE HIGH WAVE

(FLOWING WATER FAST)



# 1130 TYPE WAVELET



## **1130 TYPE PIT**



## 1100 TYPE HIGH CIRCULAR WAVE



### **HOLLOW ROOF TILE**



## **Our Factory**

Zhongxingcheng New Material Co., Ltd. is located in Foshan City, Nanhai District China is a manufacturer specializing in the production of ASA synthetic resin tile, APVC anti-corrosion composite tile, <a href="https://pvc.roofing.sheet.wholesales.china">pvc.roofing.sheet.wholesales.china</a>, PVC sink, PVC plate, Transparent FRP Roof Sheet, PVC, PC transparent tile.









### PVC plastic steel tile PK iron sheet tile



Has superior corrosion resistance

Rusty and perishable



New material plastic steel tile Good thermal insulation

Direct sunlight iron tile Temperature too high



ASA PVC ROOF SHEET Long lasting and non fading

Severe fading





**Exhibition** 



# Certificate











### Packaging



### FAQ

#### \*Are you manuf