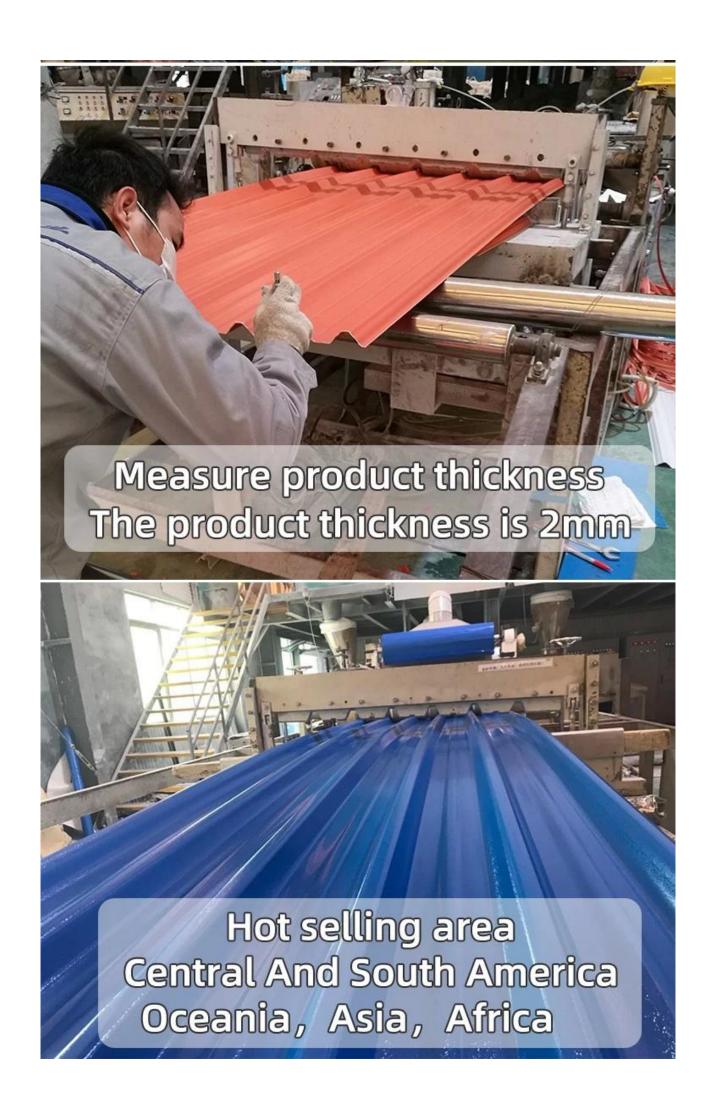

### **Product show**

The main raw material is PVC with ultraviolet resistant agent and additives. Through scientific compounding, made with advanced technology.

- 1.Light weight
- 2.Environmental protection
- 3.waterproof and fireproof
- 4. Easy-installation
- 5.Anti-corrosion
- 6.Good sound insulation

**ZXC** <u>upvc</u> <u>roofing</u> <u>sheets</u> <u>manufacturer</u>

| Length                 | 1m-12m                                                                          |
|------------------------|---------------------------------------------------------------------------------|
| Surface                | Matt                                                                            |
| Weight                 | 3.0-6.8kg/m                                                                     |
| Width                  | 1130mm/ 1080mm/ 1050mm/ 980mm/ 930mm                                            |
| Warranty               | 30Years                                                                         |
| Model Number           | ASA PVC Composite Sheet                                                         |
| Function               | Insulation, Flame Retardant, Heat Insulation, Anti-corrosion, Impact Resistance |
| Shape                  | round wave, big round wave, trepezoidal wave                                    |
| Fire Protection Rating | B1                                                                              |
| Temperature            | —10 Degrees Celsius to 70 Degrees Celsius                                       |
| Color                  | White, Blue, Gray, Red, customizable                                            |
| Layers                 | 2 or 3 layers                                                                   |
| Color Lasting          | 10 Years no Fading                                                              |