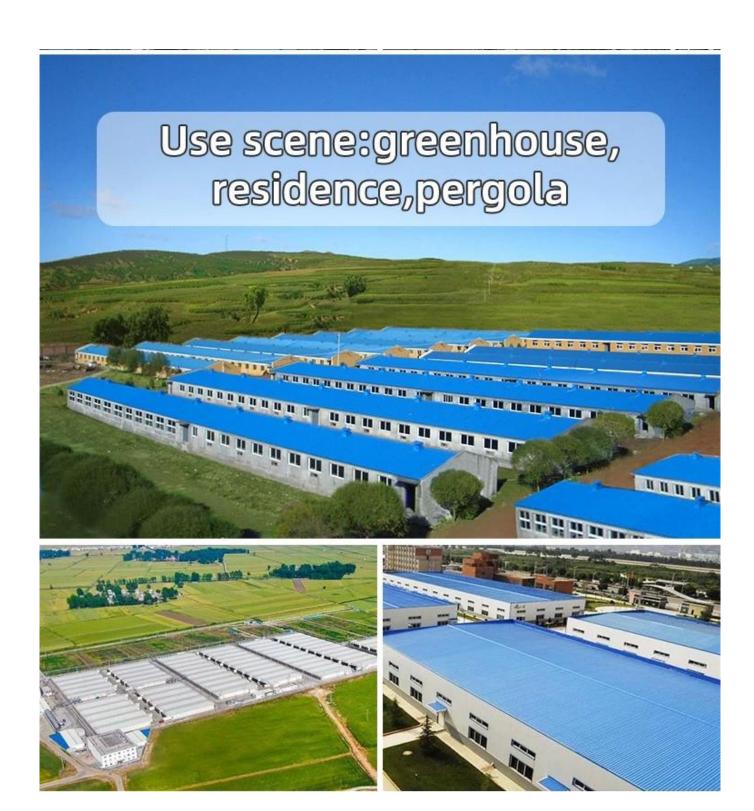

## **Our Factory**

Zhongxingcheng New Material Co., Ltd. is located in Foshan City, Nanhai District China is a manufacturer specializing in the production of ASA synthetic resin tile, APVC anti-corrosion composite tile, <a href="https://pvc.roofing.sheet.wholesales.china">pvc.roofing.sheet.wholesales.china</a>, PVC sink, PVC plate, Transparent FRP Roof Sheet, PVC, PC transparent tile.