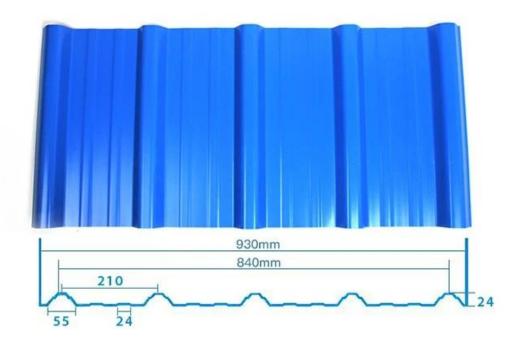

nt, Heat Insulation, Anti-corrosion, Impact Resistance |
| Shape                  | round wave, big round wave, trepezoidal wave                                    |
| Fire Protection Rating | B1                                                                              |
| Temperature            | —10 Degrees Celsius to 70 Degrees Celsius                                       |
| Color                  | White, Blue, Gray, Red, customizable                                            |
| Layers                 | 2 or 3 layers                                                                   |
| Color Lasting          | 10 Years no Fading                                                              |

#### Click <u>trapezoidal roof sheet wholesales</u> to learn more

## **TYPE 840 PIT**



### 900 TYPE HIGH WAVE

(FLOWING WATER FAST)



# 980 TYPE HIGH WAVE





## 1080 TYPE HIGH WAVE

(FLOWING WATER FAST)



# 1130 TYPE WAVELET



## **1130 TYPE PIT**



## 1100 TYPE HIGH CIRCULAR WAVE



### **HOLLOW ROOF TILE**



## **Our Factory**

Zhongxingcheng New Material Co., Ltd. is located in Foshan City, Nanhai District China is a manufacturer specializing in the production of ASA synthetic resin tile, APVC anti-corrosion composite tile, <a href="https://pvc.roofing.sheet.wholesales.china">pvc.roofing.sheet.wholesales.china</a>, PVC sink, PVC plate, Transparent FRP Roof Sheet, PVC, PC transparent tile.









### PVC plastic steel tile PK iron sheet tile



Has superior corrosion resistance

Rusty and perishable



New material plastic steel tile Good thermal insulation

Dir