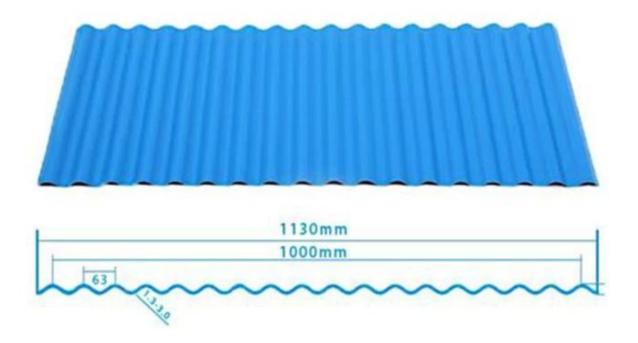

|
| Fire Protection Rating | B1                                                                              |
| Temperature            | —10 Degrees Celsius to 70 Degrees Celsius                                       |
| Color                  | White, Blue, Gray, Red, customizable                                            |
| Layers                 | 2 or 3 layers                                                                   |
| Color Lasting          | 10 Years no Fading                                                              |

#### Click <u>trapezoidal roof sheet wholesales</u> to learn more

## **TYPE 840 PIT**



### 900 TYPE HIGH WAVE

(FLOWING WATER FAST)



# 980 TYPE HIGH WAVE





## 1080 TYPE HIGH WAVE

(FLOWING WATER FAST)



# 1130 TYPE WAVELET



## **1130 TYPE PIT**



## 1100 TYPE HIGH CIRCULAR WAVE



### **HOLLOW ROOF TILE**



## **Our Factory**

Zhongxingcheng New Material Co., Ltd. is located in Foshan City, Nanhai District China is a manufacturer specializing in the production of ASA synthetic resin tile, APVC anti-corrosion composite tile, <a href="https://pvc.roofing.sheet.wholesales.china">pvc.roofing.sheet.wholesales.china</a>, PVC sink, PVC plate, Transparent FRP Roof Sheet, PVC, PC transparent tile.









### PVC plastic steel tile PK iron sheet tile



Has superior corrosion resistance

Rusty and perishable



New material plastic steel tile Good thermal insulation

Direct sunlight iron tile Temperature too high



ASA PVC ROOF SHEET Long lasting and non fading

Severe fading





**Exhibition** 



# Certificat