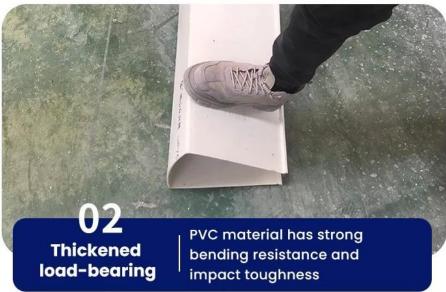

PVC gutter taking place of the metal gutter, anti-acid and alkali-resistant, nice out-looking and durable. Easy installation with high efficiency and low labor cost.

We the blue pvc rain water gutter bears extremely strong toughness, comparing with the common gutter, it solves the issues of short life span, transportation, being easily damage during the installation etc.