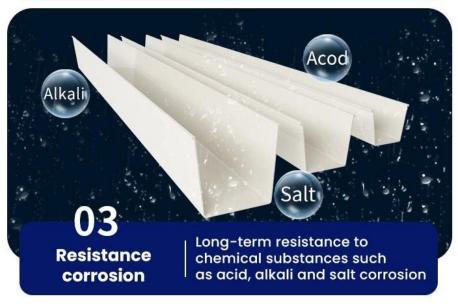

PVC gutter taking place of the metal gutter, anti-acid and alkali-resistant, nice out-looking and durable. Easy installation with high efficiency and low labor cost.

We the blue pvc rain water gutter bears extremely strong toughness, comparing with the common gutter, it solves the issues of short life span, transportation, being easily damage during the installation etc.