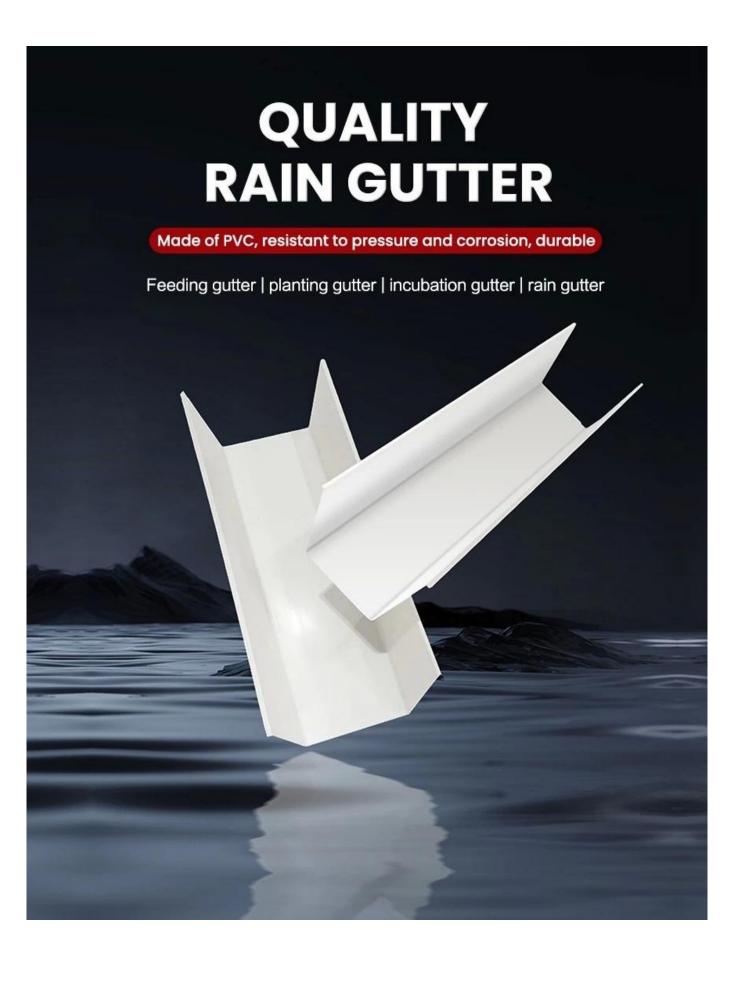

Our Foshan ZXC New Material Technology Co., Ltd. is ASA PVC Roof tile, PVC roof gutter, plant cultivation rain gutter supplier, and provide customized and OEM services. (**pvc rain water gutter supplier china**)

PVC gutter taking place of the metal gutter, anti-acid and alkali-resistant, nice out-looking and durable. Easy installation with high efficiency and low labor cost.

We the blue pvc rain water gutter bears extremely strong toughness, comparing with the common gutter, it solves the issues of short life span, transportation, being easily damage during the installation etc.

### PRODUCT FEATURE DISPLAY