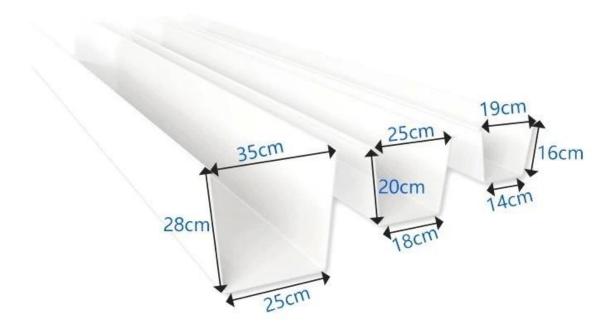

# **Product Information**

#### \*The length of this section is one meter, the longest can be six meters

| Product name | Specification                                                     | Accessories                             |
|--------------|-------------------------------------------------------------------|-----------------------------------------|
|              | Base width 14cm, height 16cm,<br>face width 19cm, thickness 2.5mm |                                         |
|              | Base width 18cm, height 20cm,<br>face width 25cm, thickness 2.8mm | Drain seal drain seal flush joint corne |
|              | Base width 25cm, height 28cm,<br>face width 35cm, thickness 3.8mm |                                         |