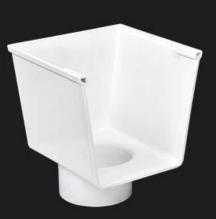

Specification                                                     | Accessories                             |
|--------------|-------------------------------------------------------------------|-----------------------------------------|
|              | Base width 14cm, height 16cm,<br>face width 19cm, thickness 2.5mm |                                         |
|              | Base width 18cm, height 20cm,<br>face width 25cm, thickness 2.8mm | Drain seal drain seal flush joint corne |
|              | Base width 25cm, height 28cm,<br>face width 35cm, thickness 3.8mm |                                         |

### Click pvc guttering suppliers china to learn more

Accessories

# **RAIN GUTTER ACCESSORIES**

Complete accessories, selected quality



Joiner



**Drop outlet** 



90°angle



**End** cap

Drain end cap

Advantage

# IT'S ALL RAIN GUTTERS, WHY ARE WE MORE PROFESSIONAL?

PRODUCT COMPARISON

ZHONGXINGCHENG RAIN GUTTERS



OTHER PEOPLE'S FACTORY
GUTTER RAIN GUTTER













# GLASS GLUE PORTABLE INSTALLATION

Quick installation in 2 minutes Compared with traditional fixed rivets, it saves time, effort and worry



## INSTALLATION INSTRUCTIONS









- 1. When installing the rain gutter, the bottom supporting frame shouldbe made of steel frame, and the material should be sufficiently strong. The bottom frame should be in a straight line and there should be a supporting place every 1.5-1.8 meters. The two sides of the rain guttermust be protected by iron frames.
- 2. The two ends of the connection part of the rain gutter or the connectionport should be support