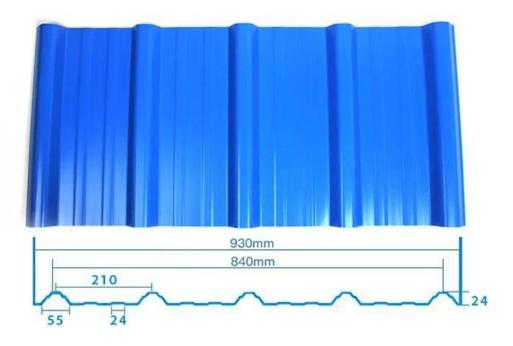

ation, Flame Retardant, Heat Insulation, Anti-corrosion, Impact Resistance |
| Shape                  | round wave, big round wave, trepezoidal wave                                    |
| Fire Protection Rating | B1                                                                              |
| Temperature            | -10 Degrees Celsius to 70 Degrees Celsius                                       |
| Color                  | White, Blue, Gray, Red, customizable                                            |
| Layers                 | 2 or 3 layers                                                                   |
| Color Lasting          | 10 Years no Fading                                                              |

### Click pvc roof factory china to learn more

# **TYPE 840 PIT**



### 900 TYPE HIGH WAVE (FLOWING WATER FAST)



30

80

# **980 TYPE HIGH WAVE**





### 1080 TYPE HIGH WAVE (FLOWING WATER FAST)





# **1130 TYPE WAVELET**





# **1130 TYPE PIT**





## **1100 TYPE HIGH CIRCULAR WAVE**





## HOLLOW ROOF TILE







Zhongxingcheng New Material Co., Ltd. is located in Foshan City, Nanhai District China is a manufacturer specializing in the production of ASA synthetic resin tile, APVC anti-corrosion composite tile, PVC anti-corrosion tile, PVC sink, PVC plate, Transparent FRP Roof Sheet, PVC, PC transparent tile.







**Hardness Testing** 



ASA Surface Thickness Test



Impact Resistance



**Tensile Test** 

## Measure product thickness The product thickness is 2mm



Hot selling area Central And South America Oceania, Asia, Africa

### PVC pla