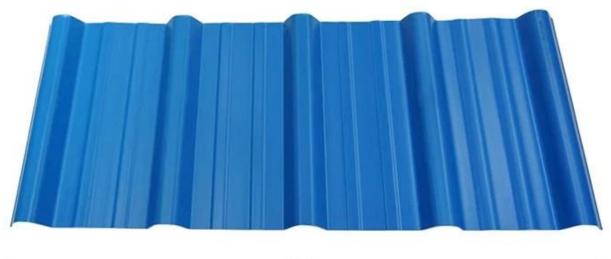

repezoidal wave                                    |
| Fire Protection Rating | B1                                                                              |
| Temperature            | -10 Degrees Celsius to 70 Degrees Celsius                                       |
| Color                  | White, Blue, Gray, Red, customizable                                            |
| Layers                 | 2 or 3 layers                                                                   |
| Color Lasting          | 10 Years no Fading                                                              |

### Click pvc roof factory china to learn more

# **TYPE 840 PIT**



### 900 TYPE HIGH WAVE (FLOWING WATER FAST)



30

80

# **980 TYPE HIGH WAVE**





### 1080 TYPE HIGH WAVE (FLOWING WATER FAST)





# **1130 TYPE WAVELET**





# **1130 TYPE PIT**





## **1100 TYPE HIGH CIRCULAR WAVE**





## HOLLOW ROOF TILE







Zhongxingcheng New Material Co., Ltd. is located in Foshan City, Nanhai District China is a manufacturer specializing in the production of ASA synthetic resin tile, APVC anti-corrosion composite tile, PVC anti-corrosion tile, PVC sink, PVC plate, Transparent FRP Roof Sheet, PVC, PC transparent tile.







**Hardness Testing** 



ASA Surface Thickness Test



Impact Resistance



**Tensile Test** 

## Measure product thickness The product thickness is 2mm



Hot selling area Central And South America Oceania, Asia, Africa

### PVC plastic steel tile PK iron sheet tile



ASA PVC ROOF SHEET Long lasting and non fading

Severe fading

# Usage scenarios:factories farm