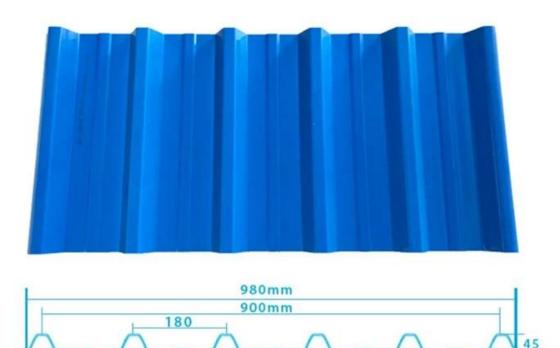

orrosion, Impact Resistance |
| Shape                  | round wave, big round wave, trepezoidal wave                                    |
| Fire Protection Rating | B1                                                                              |
| Temperature            | -10 Degrees Celsius to 70 Degrees Celsius                                       |
| Color                  | White, Blue, Gray, Red, customizable                                            |
| Layers                 | 2 or 3 layers                                                                   |
| Color Lasting          | 10 Years no Fading                                                              |

### Click pvc roof factory china to learn more

# **TYPE 840 PIT**



### 900 TYPE HIGH WAVE (FLOWING WATER FAST)



30

80

# **980 TYPE HIGH WAVE**





### 1080 TYPE HIGH WAVE (FLOWING WATER FAST)





# **1130 TYPE WAVELET**





# **1130 TYPE PIT**





## **1100 TYPE HIGH CIRCULAR WAVE**





## HOLLOW ROOF TILE







Zhongxingcheng New Material Co., Ltd. is located in Foshan City, Nanhai District China is a manufacturer specializing in the production of ASA synthetic resin tile, APVC anti-corrosion composite tile, PVC anti-corrosion tile, PVC sink, PVC plate, Transparent FRP Roof Sheet, PVC, PC transparent tile.







**Hardness Testing** 



ASA Surface Thickness Test



Impact Resistance



**Tensile Test** 

## Measure product thickness The product thickness is 2mm



Hot selling area Central And South America Oceania, Asia, Africa

### PVC plastic steel tile PK iron sheet tile



ASA PVC R