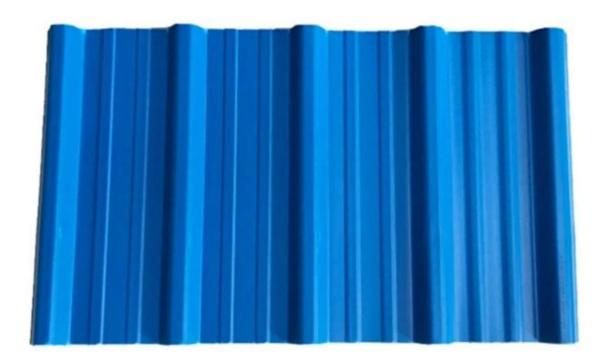

e                  | round wave, big round wave, trepezoidal wave                                    |
| Fire Protection Rating | B1                                                                              |
| Temperature            | -10 Degrees Celsius to 70 Degrees Celsius                                       |
| Color                  | White, Blue, Gray, Red, customizable                                            |
| Layers                 | 2 or 3 layers                                                                   |
| Color Lasting          | 10 Years no Fading                                                              |

### Click pvc roof factory china to learn more

# **TYPE 840 PIT**



### 900 TYPE HIGH WAVE (FLOWING WATER FAST)



30

80

# **980 TYPE HIGH WAVE**





### 1080 TYPE HIGH WAVE (FLOWING WATER FAST)





# **1130 TYPE WAVELET**





# **1130 TYPE PIT**





## **1100 TYPE HIGH CIRCULAR WAVE**





## HOLLOW ROOF TILE







Zhongxingcheng New Material Co., Ltd. is located in Foshan City, Nanhai District China is a manufacturer specializing in the production of ASA synthetic resin tile, APVC anti-corrosion composite tile, PVC anti-corrosion tile, PVC sink, PVC plate, Transparent FRP Roof Sheet, PVC, PC transparent tile.







**Hardness Testing** 



ASA Surface Thickness Test



Impact Resistance



**Tensile Test** 

## Measure product thickness The product thickness is 2mm



Hot selling area Central And South America Oceania, Asia, Africa

### PVC plastic steel tile PK iron sheet tile



ASA PVC ROOF SHEET Long lasting and non fadin