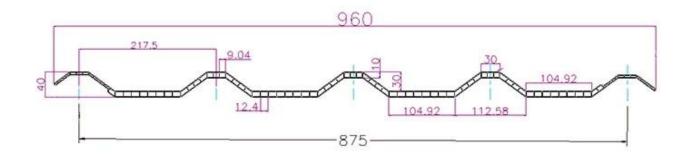

|
| Temperature            | -10 Degrees Celsius to 70 Degrees Celsius                                       |
| Color                  | White, Blue, Gray, Red, customizable                                            |
| Layers                 | 2 or 3 layers                                                                   |
| Color Lasting          | 10 Years no Fading                                                              |

### Click pvc roof factory china to learn more

# **TYPE 840 PIT**



### 900 TYPE HIGH WAVE (FLOWING WATER FAST)



30

80

# **980 TYPE HIGH WAVE**





### 1080 TYPE HIGH WAVE (FLOWING WATER FAST)





# **1130 TYPE WAVELET**





# **1130 TYPE PIT**





## **1100 TYPE HIGH CIRCULAR WAVE**





## HOLLOW ROOF TILE







Zhongxingcheng New Material Co., Ltd. is located in Foshan City, Nanhai District China is a manufacturer specializing in the production of ASA synthetic resin tile, APVC anti-corrosion composite tile, PVC anti-corrosion tile, PVC sink, PVC plate, Transparent FRP Roof Sheet, PVC, PC transparent tile.







**Hardness Testing** 



ASA Surface Thickness Test



Impact Resistance



**Tensile Test** 

## Measure product thickness The product thickness is 2mm



Hot selling area Central And South America Oceania, Asia, Africa

### PVC plastic steel tile PK iron sheet tile



ASA PVC ROOF SHEET Long lasting and non fading

Severe fading

# Usage scenarios:factories farms, chemical plants





# Use scene:greenhouse, residence, pergola



## Exhibition



# Certificate





## Packaging