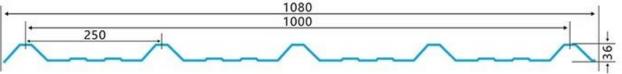

pezoidal wave                                    |
| Fire Protection Rating | B1                                                                              |
| Temperature            | -10 Degrees Celsius to 70 Degrees Celsius                                       |
| Color                  | White, Blue, Gray, Red, customizable                                            |
| Layers                 | 2 or 3 layers                                                                   |
| Color Lasting          | 10 Years no Fading                                                              |

### Click pvc roof factory china to learn more

# **TYPE 840 PIT**



### 900 TYPE HIGH WAVE (FLOWING WATER FAST)



30

80

# **980 TYPE HIGH WAVE**





### 1080 TYPE HIGH WAVE (FLOWING WATER FAST)





# **1130 TYPE WAVELET**





# **1130 TYPE PIT**





## **1100 TYPE HIGH CIRCULAR WAVE**





## HOLLOW ROOF TILE







Zhongxingcheng New Material Co., Ltd. is located in Foshan City, Nanhai District China is a manufacturer specializing in the production of ASA synthetic resin tile, APVC anti-corrosion composite tile, PVC anti-corrosion tile, PVC sink, PVC plate, Transparent FRP Roof Sheet, PVC, PC transparent tile.







**Hardness Testing** 



ASA Surface Thickness Test



Impact Resistance



**Tensile Test** 

## Measure product thickness The product thickness is 2mm



Hot selling area Central And South America Oceania, Asia, Africa

### PVC plastic steel tile PK iron sheet tile



ASA PVC ROOF SHEET Long lasting and non fading

Severe fading

# Usage scenarios:factories farms,