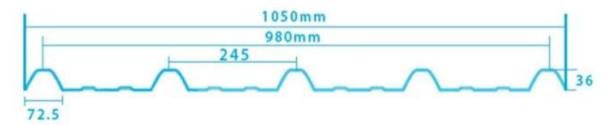

| round wave, big round wave, trepezoidal wave                                    |
| Fire Protection Rating | B1                                                                              |
| Temperature            | -10 Degrees Celsius to 70 Degrees Celsius                                       |
| Color                  | White, Blue, Gray, Red, customizable                                            |
| Layers                 | 2 or 3 layers                                                                   |
| Color Lasting          | 10 Years no Fading                                                              |

### Click pvc roof factory china to learn more

# **TYPE 840 PIT**



### 900 TYPE HIGH WAVE (FLOWING WATER FAST)



30

80

# **980 TYPE HIGH WAVE**





### 1080 TYPE HIGH WAVE (FLOWING WATER FAST)





# **1130 TYPE WAVELET**





# **1130 TYPE PIT**





## **1100 TYPE HIGH CIRCULAR WAVE**





## HOLLOW ROOF TILE







Zhongxingcheng New Material Co., Ltd. is located in Foshan City, Nanhai District China is a manufacturer specializing in the production of ASA synthetic resin tile, APVC anti-corrosion composite tile, PVC anti-corrosion tile, PVC sink, PVC plate, Transparent FRP Roof Sheet, PVC, PC transparent tile.







**Hardness Testing** 



ASA Surface Thickness Test



Impact Resistance



**Tensile Test** 

## Measure product thickness The product thickness is 2mm



Hot selling area Central And South America Oceania, Asia, Africa

### PVC plastic steel tile PK iron sheet tile



ASA PVC ROOF SHEET Long lasting and non fading