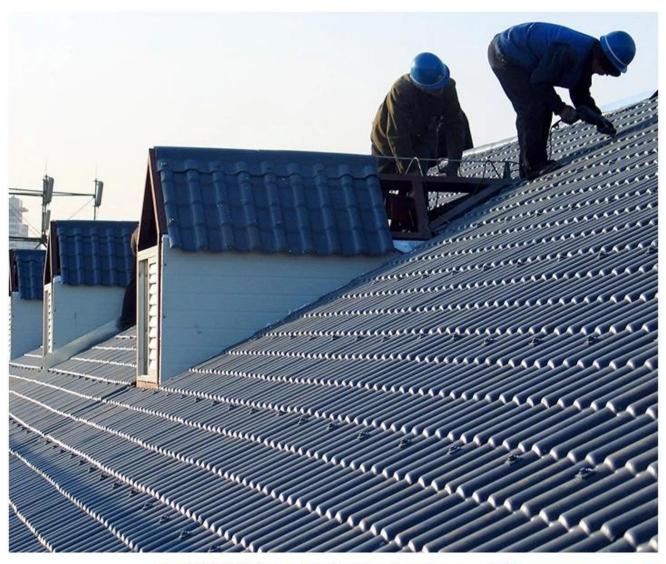

|
| Effective Width | 960mm                                                                                                  |
| Thickness       | 2.3mm / 2.5mm / 2.8mm / 3.0mm                                                                          |
| Length          | Must be a multiple of section                                                                          |
| Wave Spacing    | 160mm                                                                                                  |
| Wave Height     | 30mm                                                                                                   |

### Click <u>plastic roof tiles sheets price china</u> to learn more

# **PRODUCT CASE**





















# **Advantage**



Surface asa material Lasting Color



Fire Proof Grade B1



Easy and Quick Installation



Insulation



Anti-corrosion, Acid and Alkali Resistance



**Heat insulation** 

## **Our Factory**

Zhongxingcheng New Material Co., Ltd. is located in Foshan City, Nanhai District China is a manufacturer specializing in the production of ASA synthetic resin tile, APVC anti-corrosion composite tile, PVC anti-corrosion tile, PVC sink, PVC plate, Transparent FRP Roof Sheet, PVC, PC transparent tile.

Welcome to contact us for upvc sheeting supplier







ASA SURFACE THICKNESS TEST









**Exhibition** 











# Certificate











## Packaging





### FAQ

#### \*Are you manufacturer or trader?

\*Yes, we are real Manufacturer, there are many pictures in