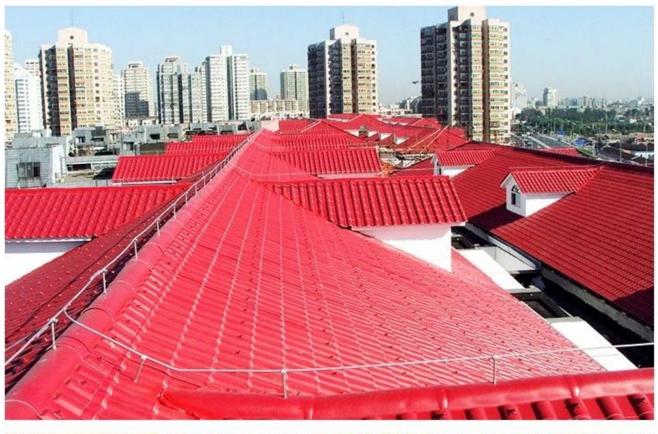

|
| Effective Width | 960mm                                                                                                  |
| Thickness       | 2.3mm / 2.5mm / 2.8mm / 3.0mm                                                                          |
| Length          | Must be a multiple of section                                                                          |
| Wave Spacing    | 160mm                                                                                                  |
| Wave Height     | 30mm                                                                                                   |

### Click <u>plastic roof tiles sheets price china</u> to learn more

# **PRODUCT CASE**





















# **Advantage**



Surface asa material Lasting Color



Fire Proof Grade B1



Easy and Quick Installation



Insulation



Anti-corrosion, Acid and Alkali Resistance



**Heat insulation** 

## **Our Factory**

Zhongxingcheng New Material Co., Ltd. is located in Foshan City, Nanhai District China is a manufacturer specializing in the production of ASA synthetic resin tile, APVC anti-corrosion composite tile, PVC anti-corrosion tile, PVC sink, PVC plate, Transparent FRP Roof Sheet, PVC, PC transparent tile.

Welcome to contact us for upvc sheeting supplier







ASA SURFACE THICKNESS TEST









**Exhibition** 











# Certificate











## Packaging





### FAQ

#### \*Are you manufacturer or trader?

\*Yes, we are real Manufacturer, there are many pictur