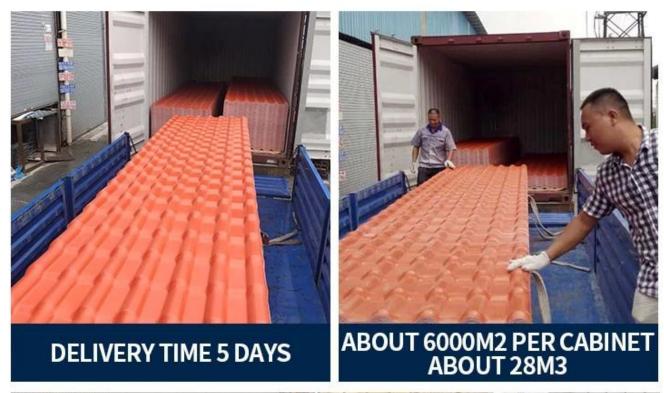

ZXC Plastic PVC roofing sheet on sale, contact us for wholesale custom

| Product Name    | Synthetic Resin Roof Tile                                                                              |
|-----------------|--------------------------------------------------------------------------------------------------------|
| Brand           | ZXC                                                                                                    |
| Place of Origin | Foshan city, Guangdong province, China(Mainland)                                                       |
| Material        | Acrylonitrile Styrene acrylate copolymer, Polyvinyl chloride, Calcium powder, other chemical materials |
| Guarantee       | 25 years                                                                                               |
| Certification   | ISO9001 / SGS / CE                                                                                     |
| Delivery Time   | 1x20GP for 6 days, 1x40GP for 7 days                                                                   |
| Section Length  | 219mm                                                                                                  |
| Overall Width   | 1050mm                                                                                                 |
| Effective Width | 960mm                                                                                                  |
| Thickness       | 2.3mm / 2.5mm / 2.8mm / 3.0mm                                                                          |
| Length          | Must be a multiple of section                                                                          |
| Wave Spacing    | 160mm                                                                                                  |
| Wave Height     | 30mm                                                                                                   |