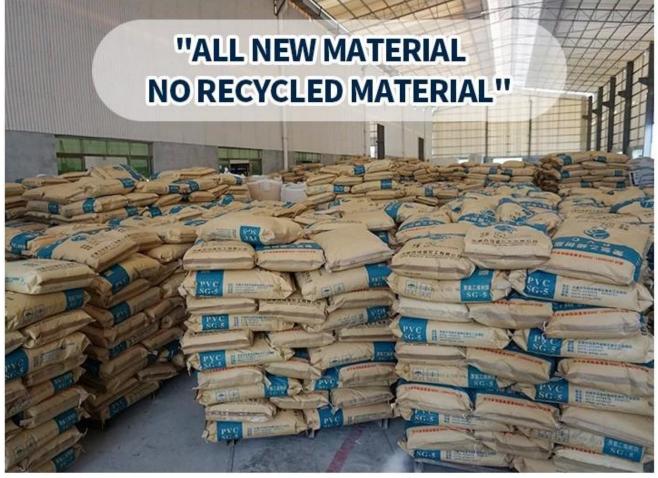

## Product show

Foshan ZXC ASA Synthetic Resin Roofing Tile is a new type of roofing material produced by advanced coextrusion technology and special molding process using ultra-high weathering engineering resin ASA.

ZXC Plastic PVC roofing sheet on sale, contact us for wholesale custom

| Product Name    | Synthetic Resin Roof Tile                                                                              |
|-----------------|--------------------------------------------------------------------------------------------------------|
| Brand           | ZXC                                                                                                    |
| Place of Origin | Foshan city, Guangdong province, China(Mainland)                                                       |
| Material        | Acrylonitrile Styrene acrylate copolymer, Polyvinyl chloride, Calcium powder, other chemical materials |
| Guarantee       | 25 years                                                                                               |
| Certification   | ISO9001 / SGS / CE                                                                                     |
| Delivery Time   | 1x20GP for 6 days, 1x40GP for 7 days                                                                   |
| Section Length  | 219mm                                                                                                  |
| Overall Width   | 1050mm                                                                                                 |
| Effective Width | 960mm                                                                                                  |
| Thickness       | 2.3mm / 2.5mm / 2.8mm / 3.0mm                                                                          |
| Length          | Must be a multiple of section                                                                          |
| Wave Spacing    | 160mm                                                                                                  |
| Wave Height     | 30mm                                                                                                   |