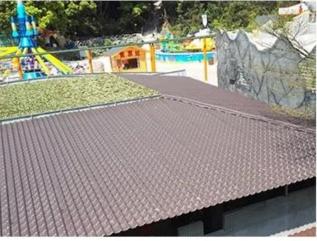

|
| Effective Width | 960mm                                                                                                  |
| Thickness       | 2.3mm / 2.5mm / 2.8mm / 3.0mm                                                                          |
| Length          | Must be a multiple of section                                                                          |
| Wave Spacing    | 160mm                                                                                                  |
| Wave Height     | 30mm                                                                                                   |

### Click <u>plastic roof tiles sheets price china</u> to learn more

# **PRODUCT CASE**





















# **Advantage**



Surface asa material Lasting Color



Fire Proof Grade B1



Easy and Quick Installation



Insulation



Anti-corrosion, Acid and Alkali Resistance



**Heat insulation** 

## **Our Factory**

Zhongxingcheng New Material Co., Ltd. is located in Foshan City, Nanhai District China is a manufacturer specializing in the production of ASA synthetic resin tile, APVC anti-corrosion composite tile, PVC anti-corrosion tile, PVC sink, PVC plate, Transparent FRP Roof Sheet, PVC, PC transparent tile.

Welcome to contact us for upvc sheeting supplier







ASA SURFACE THICKNESS TEST









**Exhibition** 











# Certificate











## Packaging





### FAQ

#### \*Are you manufacturer or trader?

\*Yes, we are real Manufacturer, there are many pictures i