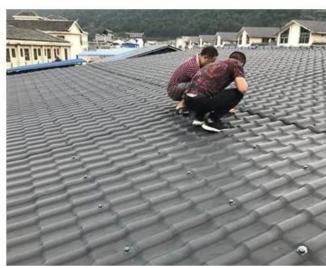

|
| Effective Width | 960mm                                                                                                  |
| Thickness       | 2.3mm / 2.5mm / 2.8mm / 3.0mm                                                                          |
| Length          | Must be a multiple of section                                                                          |
| Wave Spacing    | 160mm                                                                                                  |
| Wave Height     | 30mm                                                                                                   |

### Click <u>plastic roof tiles sheets price china</u> to learn more

# **PRODUCT CASE**





















# **Advantage**



Surface asa material Lasting Color



Fire Proof Grade B1



Easy and Quick Installation



Insulation



Anti-corrosion, Acid and Alkali Resistance



**Heat insulation** 

## **Our Factory**

Zhongxingcheng New Material Co., Ltd. is located in Foshan City, Nanhai District China is a manufacturer specializing in the production of ASA synthetic resin tile, APVC anti-corrosion composite tile, PVC anti-corrosion tile, PVC sink, PVC plate, Transparent FRP Roof Sheet, PVC, PC transparent tile.

Welcome to contact us for upvc sheeting supplier







ASA SURFACE THICKNESS TEST









**Exhibition** 











# Certificate











## Packaging





### FAQ

#### \*Are you manufacturer or trader?

\*Yes, we are real Manufacturer, there are many pictures in our compan