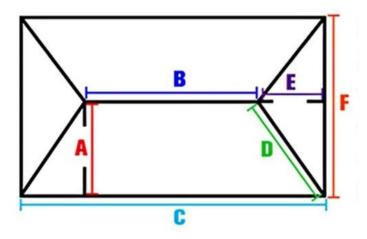

### four sides

- 1. Measure the dimension of the B top ridge.
- 2. Measure the dimensions of ramp A
- 3. Measure the width of C
- 4. Measure the dimensions of the D diagonal ridge.
- 5.Measure the dimensions of ramp E
- 6. Measure the width of F