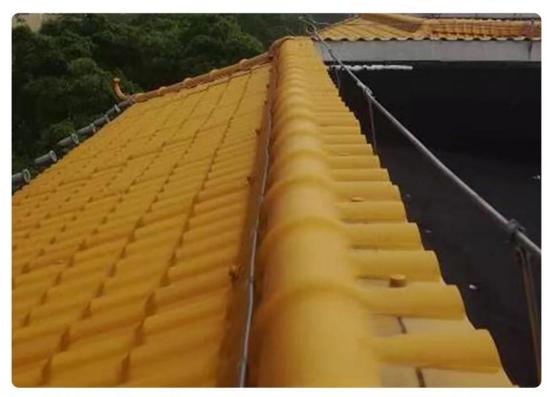

## **Product show**

ZXC <u>ASA synthetic resin roof tile</u> Super toughness, 30-year warranty. It uses better resin as raw material to ensure better toughness and longer service life. The surface is as bright as a mirror. Containing no asbestos and radioative elements, recyclable and fully meeting green environmental protection reqquirements. High-grade plants, steel factories, warehouses, farm market, market access, sheds and other high-end roofing materials.

## Click <u>ASA PVC roof tile suppliers</u> to learn more

Name: synthetic resin Model:1050mm

Material: synthetic resin Origin: Foshan, Guangdong

Thickness: 2.5-3.0mm

Applicable scenarios: villa roofs, tourist attractions, rural transformation