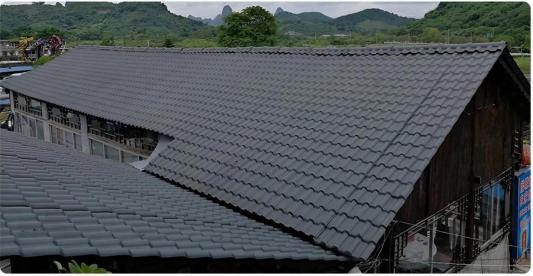

## **Product show**

ZXC <u>ASA synthetic resin roof tile</u> Super toughness, 30-year warranty. It uses better resin as raw material to ensure better toughness and longer service life. The surface is as bright as a mirror. Containing no asbestos and radioative elements, recyclable and fully meeting green environmental protection reqquirements. High-grade plants, steel factories, warehouses, farm market, market access, sheds and other high-end roofing materials.

## Click <u>ASA PVC roof tile suppliers</u> to learn more

Name: synthetic resin Model:1050mm

Material: synthetic resin Origin: Foshan, Guangdong

Thickness: 2.5-3.0mm

Applicable scenarios: villa roofs, tourist attractions, rural transformation