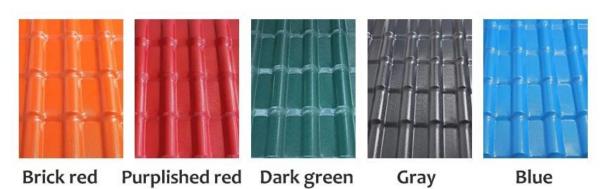

/ 2.5mm / 2.8mm / 3.0mm                                                                          |
| Length          | Must be a multiple of section                                                                          |
| Wave Spacing    | 160mm                                                                                                  |
| Wave Height     | 30mm                                                                                                   |

## Click <u>ASA PVC roof tile suppliers</u> to learn more



Name: synthetic resin Model:1050mm

Material: synthetic resin Origin: Foshan, Guangdong

Thickness: 2.5-3.0mm

Applicable scenarios: villa roofs, tourist attractions, rural transformation

# Synthetic resin roofing tile color card selection

customized any color



## **Roofing accessories**



Antique drainning eave drip tile

### Installation considerations

- 1. The purlins can use square pipe (60x40x3mm)
- 2. The purlins can use C-shaped steel (100x50x20x3mm)
- 3. The purlins can use anti-corrosion wood square (60x40mm)
- 4.purlin spacing of 660mm

## Dimensional measurement method

### bothsides



- 1. Measure the dimension of the A top ridge.
- 2. Measure the dimensions of B
- 3.Measure the dimensions of C

### Measure all the dimensions (don't forget the eaves)

### four sides



- 1. Measure the dimension of the B top ridge.
- 2. Measure the dimensions of ramp A
- 3. Measure the width of C
- 4. Measure the dimensions of the D diagonal ridge.
- 5.Measure the dimensions of ramp E
- 6. Measure the width of F

Measure all the dimensions (don't