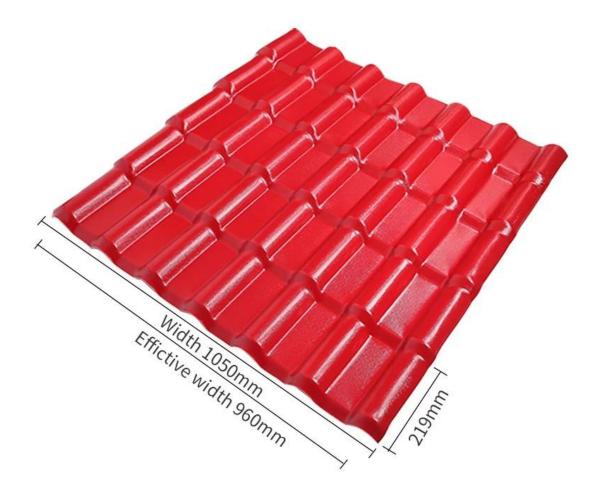

| Product Name    | Synthetic Resin Roof Tile                                                                              |
|-----------------|--------------------------------------------------------------------------------------------------------|
|                 | y .                                                                                                    |
| Brand           | ZXC                                                                                                    |
| Place of Origin | Foshan city, Guangdong province, China(Mainland)                                                       |
| Material        | Acrylonitrile Styrene acrylate copolymer, Polyvinyl chloride, Calcium powder, other chemical materials |
| Guarantee       | 25 years                                                                                               |
| Certification   | ISO9001 / SGS / CE                                                                                     |
| Delivery Time   | 1x20GP for 6 days, 1x40GP for 7 days                                                                   |
| Section Length  | 219mm                                                                                                  |
| Overall Width   | 1050mm                                                                                                 |
| Effective Width | 960mm                                                                                                  |
| Thickness       | 2.3mm / 2.5mm / 2.8mm / 3.0mm                                                                          |
| Length          | Must be a multiple of section                                                                          |
| Wave Spacing    | 160mm                                                                                                  |
| Wave Height     | 30mm                                                                                                   |