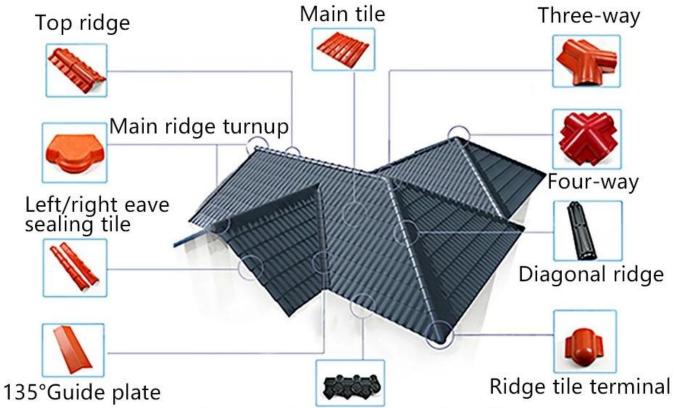

|
| Length          | Must be a multiple of section                                                                          |
| Wave Spacing    | 160mm                                                                                                  |
| Wave Height     | 30mm                                                                                                   |

## Click <u>ASA PVC roof tile suppliers</u> to learn more



Name: synthetic resin Model:1050mm

Material: synthetic resin Origin: Foshan, Guangdong

Thickness: 2.5-3.0mm

Applicable scenarios: villa roofs, tourist attractions, rural transformation

# Synthetic resin roofing tile color card selection

customized any color



## **Roofing accessories**



Antique drainning eave drip tile

### Installation considerations

- 1. The purlins can use square pipe (60x40x3mm)
- 2. The purlins can use C-shaped steel (100x50x20x3mm)
- 3. The purlins can use anti-corrosion wood square (60x40mm)
- 4.purlin spacing of 660mm

## Dimensional measurement method

### bothsides



- 1. Measure the dimension of the A top ridge.
- 2. Measure the dimensions of B
- 3.Measure the dimensions of C

### Measure all the dimensions (don't forget the eaves)

### four sides



- 1. Measure the dimension of the B top ridge.
- 2. Measure the dimensions of ramp A
- 3. Measure the width of C
- 4. Measure the dimensions of the D diagonal ridge.
- 5.Measure the dimensions of ramp E
- 6. Measure the width of F

Measure all the dimensions (don't forget the eaves)

# Our Fact