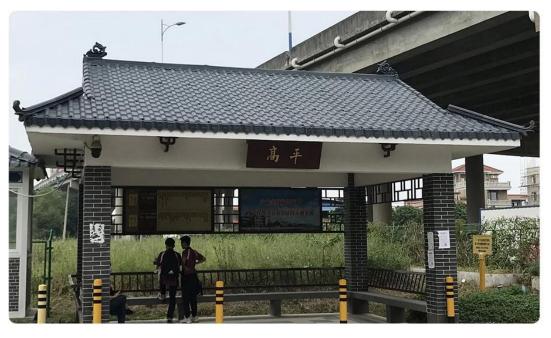

## **Product show**

ZXC <u>ASA synthetic resin roof tile</u> Super toughness, 30-year warranty. It uses better resin as raw material to ensure better toughness and longer service life. The surface is as bright as a mirror. Containing no asbestos and radioative elements, recyclable and fully meeting green environmental protection reqquirements. High-grade plants, steel factories, warehouses, farm market, market access, sheds and other high-end roofing materials.

## Click <u>ASA PVC roof tile suppliers</u> to learn more

Name: synthetic resin Model:1050mm

Material: synthetic resin Origin: Foshan, Guangdong

Thickness: 2.5-3.0mm

Applicable scenarios: villa roofs, tourist attractions, rural transformation