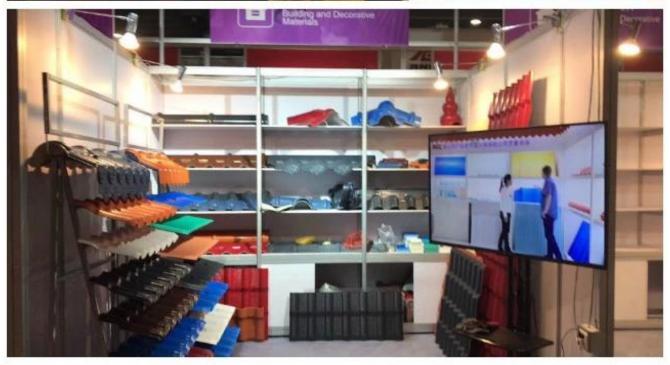

synthetic resin tile, APVC anti-corrosion composite tile, PVC anti-corrosion tile, PVC sink, PVC plate, Transparent FRP Roof Sheet, PVC, PC transparent tile.















### **Product comparison**

Learn all about our products

### Dacheng resin roofing tile

Recyclable resin roofing tiles



Brand new raw materials imported bright color, long service life 30~50 years



Recycled materials, dull color, easy to have black spots in appearance very short life.



Brand new material, good plasticization, long service life



Recyclable material, reduced toughness, many impurities, easy to break



ASA surface thickness 0.1~0.15mm does not foam and does not fall off



The thickness of the surface layer of the film is 0.05~0.1mm, which is easy to blister and fall off

# Exhibition











# Certificate

## Security sense of authoritative testing

Multiple quality inspection and testing to ensure good quality.























# **Packaging**



# FAQ

#### \*Are you manufacturer or trader?

\*Yes, we are real Manufacturer, there are many pictures in our company introduction .if you need other special product, we will do our best to help you, so we can build a long-term business relationship.

### \*Can I order the product with i want to profile?

\*Of course you can, also we will produce the products according to your detail requests.

#### \*Can you put my company's brand on your products?

\*Yes, we are accept OEM&ODM service. But we need some information about your company.

### \*How to install the roofing sheet?

\*Please contact our service staff, we have inst