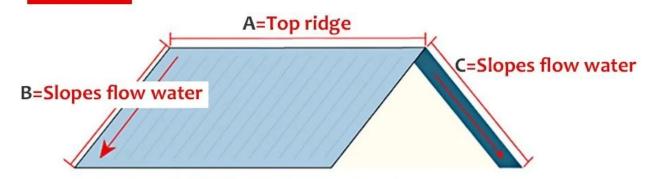

## Dimensional measurement method

### bothsides

- 1. Measure the dimension of the A top ridge.
- 2. Measure the dimensions of B
- 3.Measure the dimensions of C