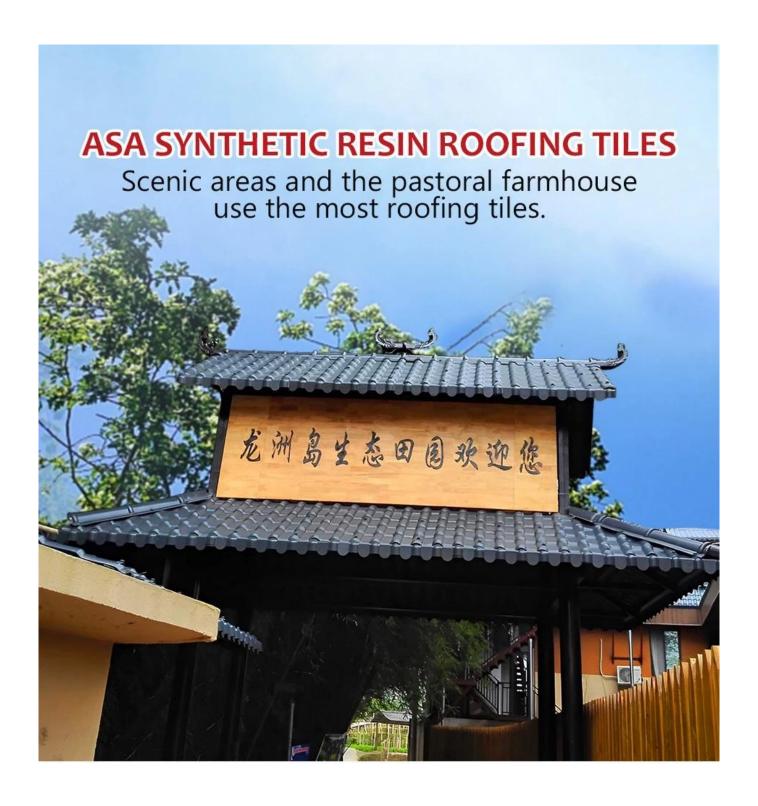

## **Product show**

ZXC <u>ASA synthetic resin roof tile</u> Super toughness, 30-year warranty. It uses better resin as raw material to ensure better toughness and longer service life. The surface is as bright as a mirror. Containing no asbestos and radioative elements, recyclable and fully meeting green environmental protection reqquirements. High-grade plants, steel factories, warehouses, farm market, market access, sheds and other high-end roofing materials.

## Click <u>ASA PVC roof tile suppliers</u> to learn more

Name: synthetic resin Model:1050mm

Material: synthetic resin Origin: Foshan, Guangdong

Thickness: 2.5-3.0mm

Applicable scenarios: villa roofs, tourist attractions, rural transformation