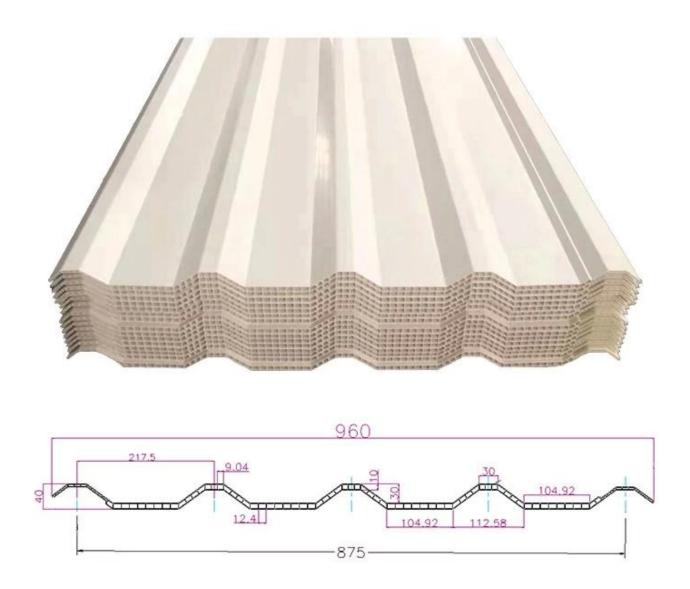

## **TYPE 840 PIT**

### 900 TYPE HIGH WAVE

(FLOWING WATER FAST)

# 980 TYPE HIGH WAVE

## 1080 TYPE HIGH WAVE

(FLOWING WATER FAST)

# 1130 TYPE WAVELET

## **1130 TYPE PIT**

## 1100 TYPE HIGH CIRCULAR WAVE