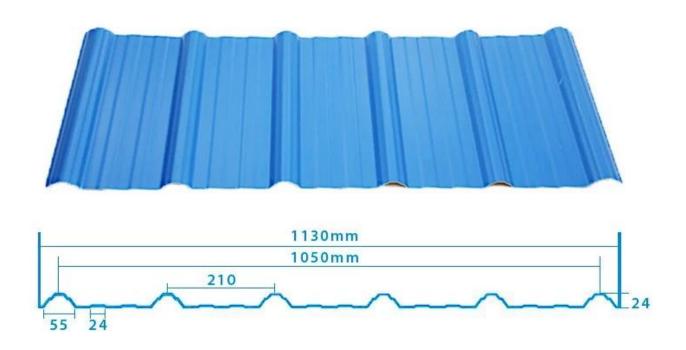

rotection Rating | B1                                                                              |
| Temperature            | —10 Degrees Celsius to 70 Degrees Celsius                                       |
| Color                  | White, Blue, Gray, Red, customizable                                            |
| Layers                 | 2 or 3 layers                                                                   |
| Color Lasting          | 10 Years no Fading                                                              |

#### Click <u>pvc tile roofing sheets china supplier</u> to learn more

## **TYPE 840 PIT**



### 900 TYPE HIGH WAVE

(FLOWING WATER FAST)



# 980 TYPE HIGH WAVE





## 1080 TYPE HIGH WAVE

(FLOWING WATER FAST)



# 1130 TYPE WAVELET



## **1130 TYPE PIT**



## 1100 TYPE HIGH CIRCULAR WAVE



### **HOLLOW ROOF TILE**



## **Our Factory**

Zhongxingcheng New Material Co., Ltd. is located in Foshan City, Nanhai District China is a manufacturer specializing in the production of ASA synthetic resin tile, APVC anti-corrosion composite tile, <a href="https://pvc.corrugated.plastic.roofing.sheets">pvc.corrugated.plastic.roofing.sheets</a>, PVC sink, PVC plate, Transparent FRP Roof Sheet, PVC, PC transparent tile.









### PVC plastic steel tile PK iron sheet tile



Has superior corrosion resistance

Rusty and perishable



New material plastic steel tile Good thermal insulation

Direct sunlight iron tile Temperature too high



ASA PVC ROOF SHEET Long lasting and non fading

Severe fading





**Exhibition** 



# Certificate











### P