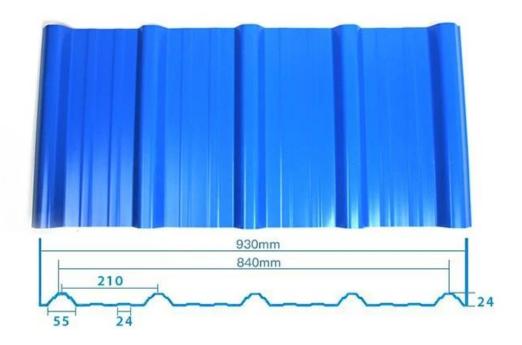

eat Insulation, Anti-corrosion, Impact Resistance |
| Shape                  | round wave, big round wave, trepezoidal wave                                    |
| Fire Protection Rating | B1                                                                              |
| Temperature            | —10 Degrees Celsius to 70 Degrees Celsius                                       |
| Color                  | White, Blue, Gray, Red, customizable                                            |
| Layers                 | 2 or 3 layers                                                                   |
| Color Lasting          | 10 Years no Fading                                                              |

#### Click <u>pvc tile roofing sheets china supplier</u> to learn more

## **TYPE 840 PIT**



### 900 TYPE HIGH WAVE

(FLOWING WATER FAST)



# 980 TYPE HIGH WAVE





## 1080 TYPE HIGH WAVE

(FLOWING WATER FAST)



# 1130 TYPE WAVELET



## **1130 TYPE PIT**



## 1100 TYPE HIGH CIRCULAR WAVE



### **HOLLOW ROOF TILE**



## **Our Factory**

Zhongxingcheng New Material Co., Ltd. is located in Foshan City, Nanhai District China is a manufacturer specializing in the production of ASA synthetic resin tile, APVC anti-corrosion composite tile, <a href="https://pvc.corrugated.plastic.roofing.sheets">pvc.corrugated.plastic.roofing.sheets</a>, PVC sink, PVC plate, Transparent FRP Roof Sheet, PVC, PC transparent tile.









### PVC plastic steel tile PK iron sheet tile



Has superior corrosion resistance

Rusty and perishable



New material plastic steel tile Good thermal insulatio