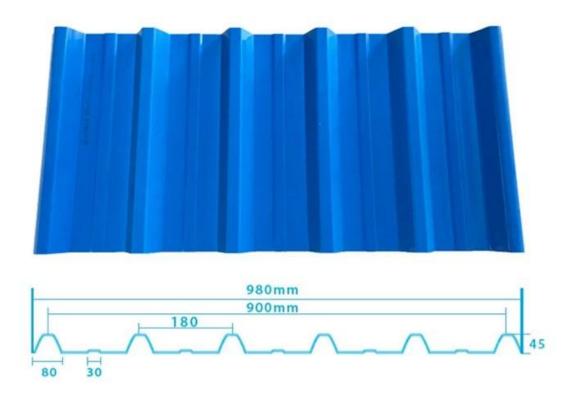

e |
| Shape                  | round wave, big round wave, trepezoidal wave                                    |
| Fire Protection Rating | B1                                                                              |
| Temperature            | —10 Degrees Celsius to 70 Degrees Celsius                                       |
| Color                  | White, Blue, Gray, Red, customizable                                            |
| Layers                 | 2 or 3 layers                                                                   |
| Color Lasting          | 10 Years no Fading                                                              |

#### Click <u>pvc tile roofing sheets china supplier</u> to learn more

## **TYPE 840 PIT**



### 900 TYPE HIGH WAVE

(FLOWING WATER FAST)



# 980 TYPE HIGH WAVE





## 1080 TYPE HIGH WAVE

(FLOWING WATER FAST)



# 1130 TYPE WAVELET



## **1130 TYPE PIT**



## 1100 TYPE HIGH CIRCULAR WAVE



### **HOLLOW ROOF TILE**



## **Our Factory**

Zhongxingcheng New Material Co., Ltd. is located in Foshan City, Nanhai District China is a manufacturer specializing in the production of ASA synthetic resin tile, APVC anti-corrosion composite tile, <a href="https://pvc.corrugated.plastic.roofing.sheets">pvc.corrugated.plastic.roofing.sheets</a>, PVC sink, PVC plate, Transparent FRP Roof Sheet, PVC, PC transparent tile.









### PVC plastic steel tile PK iron sheet tile



Has superior corrosion resistance

Rusty and perishable



New material plastic steel tile Good thermal insulation

Direct sunlight iron tile Temperature too hig