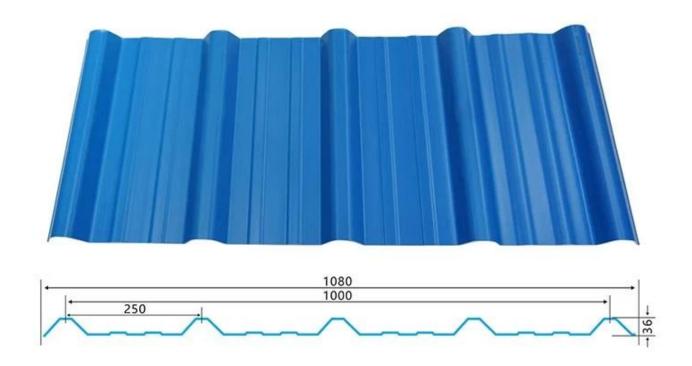

e                                    |
| Fire Protection Rating | B1                                                                              |
| Temperature            | —10 Degrees Celsius to 70 Degrees Celsius                                       |
| Color                  | White, Blue, Gray, Red, customizable                                            |
| Layers                 | 2 or 3 layers                                                                   |
| Color Lasting          | 10 Years no Fading                                                              |

#### Click <u>pvc tile roofing sheets china supplier</u> to learn more

## **TYPE 840 PIT**



### 900 TYPE HIGH WAVE

(FLOWING WATER FAST)



# 980 TYPE HIGH WAVE





## 1080 TYPE HIGH WAVE

(FLOWING WATER FAST)



# 1130 TYPE WAVELET



## **1130 TYPE PIT**



## 1100 TYPE HIGH CIRCULAR WAVE



### **HOLLOW ROOF TILE**



## **Our Factory**

Zhongxingcheng New Material Co., Ltd. is located in Foshan City, Nanhai District China is a manufacturer specializing in the production of ASA synthetic resin tile, APVC anti-corrosion composite tile, <a href="https://pvc.corrugated.plastic.roofing.sheets">pvc.corrugated.plastic.roofing.sheets</a>, PVC sink, PVC plate, Transparent FRP Roof Sheet, PVC, PC transparent tile.









### PVC plastic steel tile PK iron sheet tile



Has superior corrosion resistance

Rusty and perishable



New material plastic steel tile Good thermal insulation

Direct sunlight iron tile Temperature too high



ASA PVC ROOF SHEET Long lasting and non fading

Severe fading





**