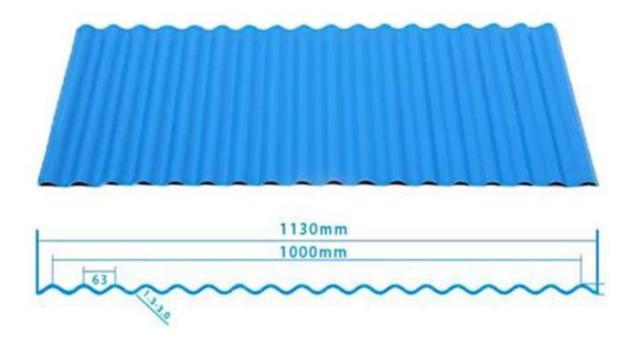

|
| Fire Protection Rating | B1                                                                              |
| Temperature            | —10 Degrees Celsius to 70 Degrees Celsius                                       |
| Color                  | White, Blue, Gray, Red, customizable                                            |
| Layers                 | 2 or 3 layers                                                                   |
| Color Lasting          | 10 Years no Fading                                                              |

#### Click <u>pvc tile roofing sheets china supplier</u> to learn more

## **TYPE 840 PIT**



### 900 TYPE HIGH WAVE

(FLOWING WATER FAST)



# 980 TYPE HIGH WAVE





## 1080 TYPE HIGH WAVE

(FLOWING WATER FAST)



# 1130 TYPE WAVELET



## **1130 TYPE PIT**



## 1100 TYPE HIGH CIRCULAR WAVE



### **HOLLOW ROOF TILE**



## **Our Factory**

Zhongxingcheng New Material Co., Ltd. is located in Foshan City, Nanhai District China is a manufacturer specializing in the production of ASA synthetic resin tile, APVC anti-corrosion composite tile, <a href="https://pvc.corrugated.plastic.roofing.sheets">pvc.corrugated.plastic.roofing.sheets</a>, PVC sink, PVC plate, Transparent FRP Roof Sheet, PVC, PC transparent tile.









### PVC plastic steel tile PK iron sheet tile



Has superior corrosion resistance

Rusty and perishable



New material plastic steel tile Good thermal insulation

Direct sunlight iron tile Temperature too high



ASA PVC ROOF SHEET Long lasting and non fading

Severe fading





**Exhibition** 



# Cert