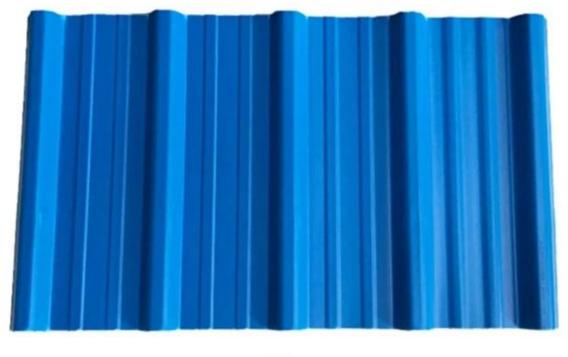

| round wave, big round wave, trepezoidal wave                                    |
| Fire Protection Rating | B1                                                                              |
| Temperature            | —10 Degrees Celsius to 70 Degrees Celsius                                       |
| Color                  | White, Blue, Gray, Red, customizable                                            |
| Layers                 | 2 or 3 layers                                                                   |
| Color Lasting          | 10 Years no Fading                                                              |

#### Click <u>pvc tile roofing sheets china supplier</u> to learn more

## **TYPE 840 PIT**



### 900 TYPE HIGH WAVE

(FLOWING WATER FAST)



# 980 TYPE HIGH WAVE





## 1080 TYPE HIGH WAVE

(FLOWING WATER FAST)



# 1130 TYPE WAVELET



## **1130 TYPE PIT**



## 1100 TYPE HIGH CIRCULAR WAVE



### **HOLLOW ROOF TILE**



## **Our Factory**

Zhongxingcheng New Material Co., Ltd. is located in Foshan City, Nanhai District China is a manufacturer specializing in the production of ASA synthetic resin tile, APVC anti-corrosion composite tile, <a href="https://pvc.corrugated.plastic.roofing.sheets">pvc.corrugated.plastic.roofing.sheets</a>, PVC sink, PVC plate, Transparent FRP Roof Sheet, PVC, PC transparent tile.









### PVC plastic steel tile PK iron sheet tile



Has superior corrosion resistance

Rusty and perishable



New material plastic steel tile Good thermal insulation

Direct sunlight iron tile Temperature too high



ASA PVC ROOF SHEET