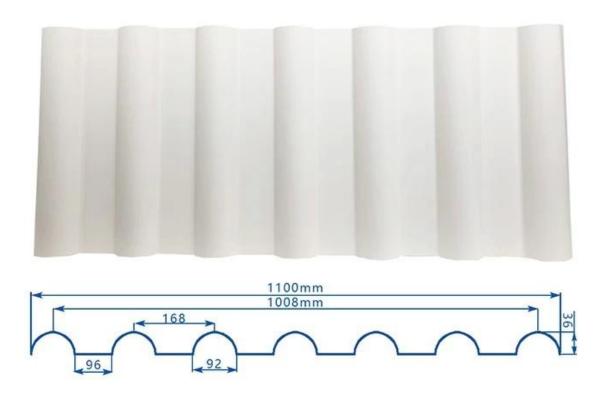

|
| Temperature            | —10 Degrees Celsius to 70 Degrees Celsius                                       |
| Color                  | White, Blue, Gray, Red, customizable                                            |
| Layers                 | 2 or 3 layers                                                                   |
| Color Lasting          | 10 Years no Fading                                                              |

#### Click <u>pvc tile roofing sheets china supplier</u> to learn more

## **TYPE 840 PIT**



### 900 TYPE HIGH WAVE

(FLOWING WATER FAST)



# 980 TYPE HIGH WAVE





## 1080 TYPE HIGH WAVE

(FLOWING WATER FAST)



# 1130 TYPE WAVELET



## **1130 TYPE PIT**



## 1100 TYPE HIGH CIRCULAR WAVE



### **HOLLOW ROOF TILE**



## **Our Factory**

Zhongxingcheng New Material Co., Ltd. is located in Foshan City, Nanhai District China is a manufacturer specializing in the production of ASA synthetic resin tile, APVC anti-corrosion composite tile, <a href="https://pvc.corrugated.plastic.roofing.sheets">pvc.corrugated.plastic.roofing.sheets</a>, PVC sink, PVC plate, Transparent FRP Roof Sheet, PVC, PC transparent tile.









### PVC plastic steel tile PK iron sheet tile



Has superior corrosion resistance

Rusty and perishable



New material plastic steel tile Good thermal insulation

Direct sunlight iron tile Temperature too high



ASA PVC ROOF SHEET Long lasting and non fading

Severe fading





**Exhibition** 



# Certificate











### Packaging



### FAQ

#### \*Are you