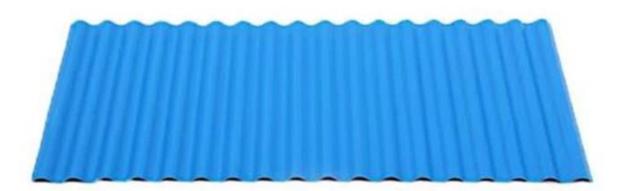

|
| Fire Protection Rating | B1                                                                              |
| Temperature            | -10 Degrees Celsius to 70 Degrees Celsius                                       |
| Color                  | White, Blue, Gray, Red, customizable                                            |
| Layers                 | 2 or 3 layers                                                                   |
| Color Lasting          | 10 Years no Fading                                                              |

### Click <u>oem corrugated roofing sheets China</u> to learn more

# **TYPE 840 PIT**



### 900 TYPE HIGH WAVE (FLOWING WATER FAST)



30

80

# **980 TYPE HIGH WAVE**





### 1080 TYPE HIGH WAVE (FLOWING WATER FAST)





# **1130 TYPE WAVELET**





# **1130 TYPE PIT**





## **1100 TYPE HIGH CIRCULAR WAVE**





## HOLLOW ROOF TILE







Zhongxingcheng New Material Co., Ltd. is located in Foshan City, Nanhai District China is a manufacturer specializing in the production of ASA synthetic resin tile, APVC anti-corrosion composite tile, <u>oem plastic roof sheets supplier</u>, PVC sink, PVC plate, Transparent FRP Roof Sheet, PVC, PC transparent tile.







**Hardness Testing** 



ASA Surface Thickness Test



Impact Resistance



**Tensile Test** 

## Measure product thickness The product thickness is 2mm



Hot selling area Central And South America Oceania, Asia, Africa

### PVC plastic steel tile PK iron sheet tile



ASA PVC ROOF SHEET Long lasting and non fading

Severe fading

# Usage scenarios:factories farms, chemical p