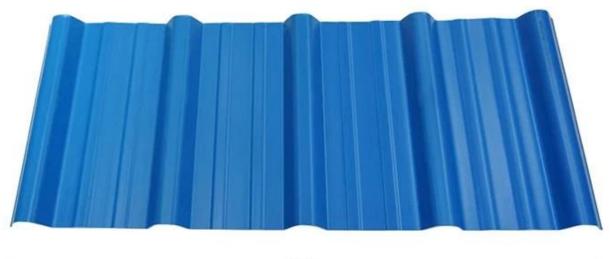

|
| Fire Protection Rating | B1                                                                              |
| Temperature            | -10 Degrees Celsius to 70 Degrees Celsius                                       |
| Color                  | White, Blue, Gray, Red, customizable                                            |
| Layers                 | 2 or 3 layers                                                                   |
| Color Lasting          | 10 Years no Fading                                                              |

### Click <u>oem corrugated roofing sheets China</u> to learn more

# **TYPE 840 PIT**



### 900 TYPE HIGH WAVE (FLOWING WATER FAST)



30

80

# **980 TYPE HIGH WAVE**





### 1080 TYPE HIGH WAVE (FLOWING WATER FAST)





# **1130 TYPE WAVELET**





# **1130 TYPE PIT**





## **1100 TYPE HIGH CIRCULAR WAVE**





## HOLLOW ROOF TILE







Zhongxingcheng New Material Co., Ltd. is located in Foshan City, Nanhai District China is a manufacturer specializing in the production of ASA synthetic resin tile, APVC anti-corrosion composite tile, <u>oem plastic roof sheets supplier</u>, PVC sink, PVC plate, Transparent FRP Roof Sheet, PVC, PC transparent tile.







**Hardness Testing** 



ASA Surface Thickness Test



Impact Resistance



**Tensile Test** 

## Measure product thickness The product thickness is 2mm



Hot selling area Central And South America Oceania, Asia, Africa

### PVC plastic steel tile PK iron sheet tile



ASA PVC ROOF SHEET Long lasting and non fading

Severe fading

# Usage scenario