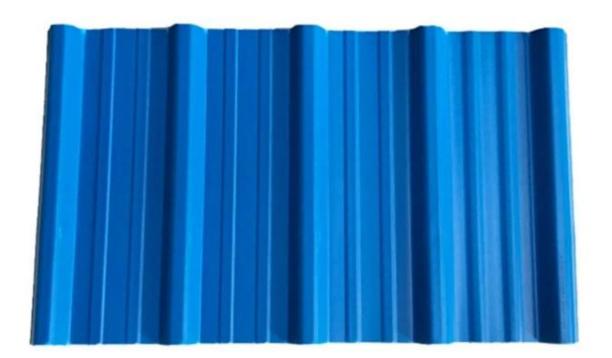

round wave, big round wave, trepezoidal wave                                    |
| Fire Protection Rating | B1                                                                              |
| Temperature            | -10 Degrees Celsius to 70 Degrees Celsius                                       |
| Color                  | White, Blue, Gray, Red, customizable                                            |
| Layers                 | 2 or 3 layers                                                                   |
| Color Lasting          | 10 Years no Fading                                                              |

### Click <u>oem corrugated roofing sheets China</u> to learn more

# **TYPE 840 PIT**



### 900 TYPE HIGH WAVE (FLOWING WATER FAST)



30

80

# **980 TYPE HIGH WAVE**





### 1080 TYPE HIGH WAVE (FLOWING WATER FAST)





# **1130 TYPE WAVELET**





# **1130 TYPE PIT**





## **1100 TYPE HIGH CIRCULAR WAVE**





## HOLLOW ROOF TILE







Zhongxingcheng New Material Co., Ltd. is located in Foshan City, Nanhai District China is a manufacturer specializing in the production of ASA synthetic resin tile, APVC anti-corrosion composite tile, <u>oem plastic roof sheets supplier</u>, PVC sink, PVC plate, Transparent FRP Roof Sheet, PVC, PC transparent tile.







**Hardness Testing** 



ASA Surface Thickness Test



Impact Resistance



**Tensile Test** 

## Measure product thickness The product thickness is 2mm



Hot selling area Central And South America Oceania, Asia, Africa

### PVC plastic steel tile PK iron sheet tile



ASA PVC ROOF SHEET Long lasti