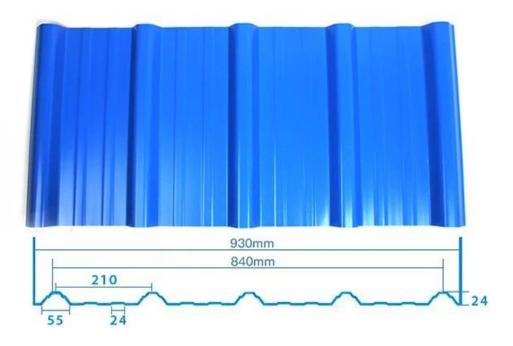

nt, Heat Insulation, Anti-corrosion, Impact Resistance |
| Shape                  | round wave, big round wave, trepezoidal wave                                    |
| Fire Protection Rating | B1                                                                              |
| Temperature            | -10 Degrees Celsius to 70 Degrees Celsius                                       |
| Color                  | White, Blue, Gray, Red, customizable                                            |
| Layers                 | 2 or 3 layers                                                                   |
| Color Lasting          | 10 Years no Fading                                                              |

### Click <u>oem corrugated roofing sheets China</u> to learn more

# **TYPE 840 PIT**



### 900 TYPE HIGH WAVE (FLOWING WATER FAST)



30

80

# **980 TYPE HIGH WAVE**





### 1080 TYPE HIGH WAVE (FLOWING WATER FAST)





# **1130 TYPE WAVELET**





# **1130 TYPE PIT**





## **1100 TYPE HIGH CIRCULAR WAVE**





## HOLLOW ROOF TILE







Zhongxingcheng New Material Co., Ltd. is located in Foshan City, Nanhai District China is a manufacturer specializing in the production of ASA synthetic resin tile, APVC anti-corrosion composite tile, <u>oem plastic roof sheets supplier</u>, PVC sink, PVC plate, Transparent FRP Roof Sheet, PVC, PC transparent tile.







**Hardness Testing** 



ASA Surface Thickness Test



Impact Resistance



**Tensile Test** 

## Measure product thickness The product thickness is 2mm



Hot selling area Central And South America Oceania, Asia, Afr