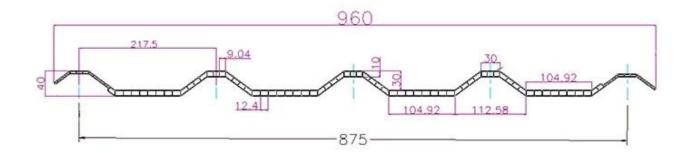

|
| Temperature            | -10 Degrees Celsius to 70 Degrees Celsius                                       |
| Color                  | White, Blue, Gray, Red, customizable                                            |
| Layers                 | 2 or 3 layers                                                                   |
| Color Lasting          | 10 Years no Fading                                                              |

### Click <u>oem corrugated roofing sheets China</u> to learn more

# **TYPE 840 PIT**



### 900 TYPE HIGH WAVE (FLOWING WATER FAST)



30

80

# **980 TYPE HIGH WAVE**





### 1080 TYPE HIGH WAVE (FLOWING WATER FAST)





# **1130 TYPE WAVELET**





# **1130 TYPE PIT**





## **1100 TYPE HIGH CIRCULAR WAVE**





## HOLLOW ROOF TILE







Zhongxingcheng New Material Co., Ltd. is located in Foshan City, Nanhai District China is a manufacturer specializing in the production of ASA synthetic resin tile, APVC anti-corrosion composite tile, <u>oem plastic roof sheets supplier</u>, PVC sink, PVC plate, Transparent FRP Roof Sheet, PVC, PC transparent tile.







**Hardness Testing** 



ASA Surface Thickness Test



Impact Resistance



**Tensile Test** 

## Measure product thickness The product thickness is 2mm



Hot selling area Central And South America Oceania, Asia, Africa

### PVC plastic steel tile PK iron sheet tile



ASA PVC ROOF SHEET Long lasting and non fading

Severe fading

# Usage scenarios:factories farms, chemical plants





# Use scene:greenhouse, residence, pergola



## Exhibition



# Certificate