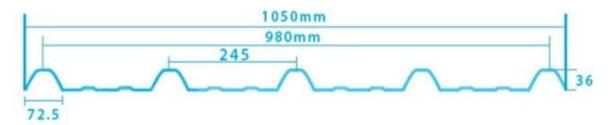

ound wave, big round wave, trepezoidal wave                                    |
| Fire Protection Rating | B1                                                                              |
| Temperature            | -10 Degrees Celsius to 70 Degrees Celsius                                       |
| Color                  | White, Blue, Gray, Red, customizable                                            |
| Layers                 | 2 or 3 layers                                                                   |
| Color Lasting          | 10 Years no Fading                                                              |

### Click <u>oem corrugated roofing sheets China</u> to learn more

# **TYPE 840 PIT**



### 900 TYPE HIGH WAVE (FLOWING WATER FAST)



30

80

# **980 TYPE HIGH WAVE**





### 1080 TYPE HIGH WAVE (FLOWING WATER FAST)





# **1130 TYPE WAVELET**





# **1130 TYPE PIT**





## **1100 TYPE HIGH CIRCULAR WAVE**





## HOLLOW ROOF TILE







Zhongxingcheng New Material Co., Ltd. is located in Foshan City, Nanhai District China is a manufacturer specializing in the production of ASA synthetic resin tile, APVC anti-corrosion composite tile, <u>oem plastic roof sheets supplier</u>, PVC sink, PVC plate, Transparent FRP Roof Sheet, PVC, PC transparent tile.







**Hardness Testing** 



ASA Surface Thickness Test



Impact Resistance



**Tensile Test** 

## Measure product thickness The product thickness is 2mm



Hot selling area Central And South America Oceania, Asia, Africa

### PVC plastic steel tile PK iron sheet tile



ASA PVC ROOF SHEET Long lasting