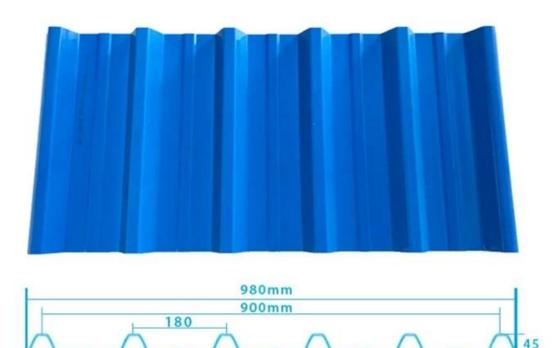

istance |
| Shape                  | round wave, big round wave, trepezoidal wave                                    |
| Fire Protection Rating | B1                                                                              |
| Temperature            | -10 Degrees Celsius to 70 Degrees Celsius                                       |
| Color                  | White, Blue, Gray, Red, customizable                                            |
| Layers                 | 2 or 3 layers                                                                   |
| Color Lasting          | 10 Years no Fading                                                              |

### Click <u>oem corrugated roofing sheets China</u> to learn more

# **TYPE 840 PIT**



### 900 TYPE HIGH WAVE (FLOWING WATER FAST)



30

80

# **980 TYPE HIGH WAVE**





### 1080 TYPE HIGH WAVE (FLOWING WATER FAST)





# **1130 TYPE WAVELET**





# **1130 TYPE PIT**





## **1100 TYPE HIGH CIRCULAR WAVE**





## HOLLOW ROOF TILE







Zhongxingcheng New Material Co., Ltd. is located in Foshan City, Nanhai District China is a manufacturer specializing in the production of ASA synthetic resin tile, APVC anti-corrosion composite tile, <u>oem plastic roof sheets supplier</u>, PVC sink, PVC plate, Transparent FRP Roof Sheet, PVC, PC transparent tile.







**Hardness Testing** 



ASA Surface Thickness Test



Impact Resistance



**Tensile Test** 

## Measure product thickness The product thickness is 2mm



Hot selling area Central And South America Oceania, Asia, Africa

### PVC plastic steel tile PK iron sheet t