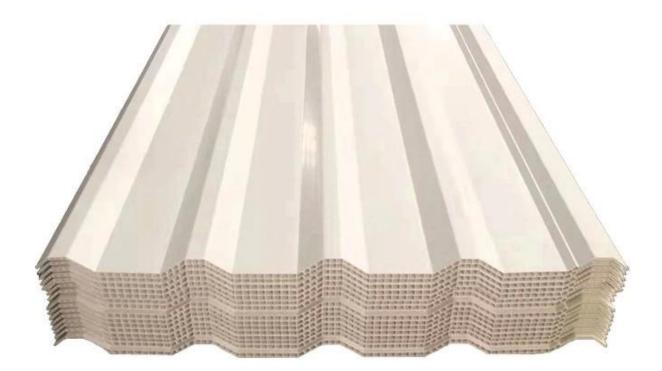

|
| Temperature            | -10 Degrees Celsius to 70 Degrees Celsius                                       |
| Color                  | White, Blue, Gray, Red, customizable                                            |
| Layers                 | 2 or 3 layers                                                                   |
| Color Lasting          | 10 Years no Fading                                                              |

### Click <u>oem corrugated roofing sheets China</u> to learn more

# **TYPE 840 PIT**



### 900 TYPE HIGH WAVE (FLOWING WATER FAST)



30

80

# **980 TYPE HIGH WAVE**





### 1080 TYPE HIGH WAVE (FLOWING WATER FAST)





# **1130 TYPE WAVELET**





# **1130 TYPE PIT**





## **1100 TYPE HIGH CIRCULAR WAVE**





## HOLLOW ROOF TILE







Zhongxingcheng New Material Co., Ltd. is located in Foshan City, Nanhai District China is a manufacturer specializing in the production of ASA synthetic resin tile, APVC anti-corrosion composite tile, <u>oem plastic roof sheets supplier</u>, PVC sink, PVC plate, Transparent FRP Roof Sheet, PVC, PC transparent tile.







**Hardness Testing** 



ASA Surface Thickness Test



Impact Resistance



**Tensile Test** 

## Measure product thickness The product thickness is 2mm



Hot selling area Central And South America Oceania, Asia, Africa

### PVC plastic steel tile PK iron sheet tile



ASA PVC ROOF SHEET Long lasting and non fading

Severe fading

# Usage scenarios:factories farms, chemical plants





# Use scene:greenhouse, residence, pergola



## Exhibition



# Certificate