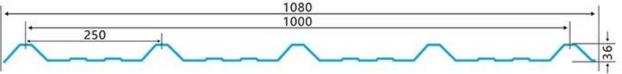

|
| Fire Protection Rating | B1                                                                              |
| Temperature            | -10 Degrees Celsius to 70 Degrees Celsius                                       |
| Color                  | White, Blue, Gray, Red, customizable                                            |
| Layers                 | 2 or 3 layers                                                                   |
| Color Lasting          | 10 Years no Fading                                                              |

### Click <u>oem corrugated roofing sheets China</u> to learn more

# **TYPE 840 PIT**



### 900 TYPE HIGH WAVE (FLOWING WATER FAST)



30

80

# **980 TYPE HIGH WAVE**





### 1080 TYPE HIGH WAVE (FLOWING WATER FAST)





# **1130 TYPE WAVELET**





# **1130 TYPE PIT**





## **1100 TYPE HIGH CIRCULAR WAVE**





## HOLLOW ROOF TILE







Zhongxingcheng New Material Co., Ltd. is located in Foshan City, Nanhai District China is a manufacturer specializing in the production of ASA synthetic resin tile, APVC anti-corrosion composite tile, <u>oem plastic roof sheets supplier</u>, PVC sink, PVC plate, Transparent FRP Roof Sheet, PVC, PC transparent tile.







**Hardness Testing** 



ASA Surface Thickness Test



Impact Resistance



**Tensile Test** 

## Measure product thickness The product thickness is 2mm



Hot selling area Central And South America Oceania, Asia, Africa

### PVC plastic steel tile PK iron sheet tile



ASA PVC ROOF SHEET Long lasting and non fading

Severe fading

# Usage scenarios: