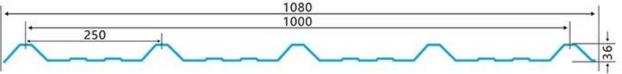

|
| Fire Protection Rating | B1                                                                              |
| Temperature            | -10 Degrees Celsius to 70 Degrees Celsius                                       |
| Color                  | White, Blue, Gray, Red, customizable                                            |
| Layers                 | 2 or 3 layers                                                                   |
| Color Lasting          | 10 Years no Fading                                                              |

### Click <u>clear plastic roof panels manufacturer</u> to learn more

# **TYPE 840 PIT**



### 900 TYPE HIGH WAVE (FLOWING WATER FAST)



30

80

# **980 TYPE HIGH WAVE**





### 1080 TYPE HIGH WAVE (FLOWING WATER FAST)





# **1130 TYPE WAVELET**





# **1130 TYPE PIT**





## **1100 TYPE HIGH CIRCULAR WAVE**





## HOLLOW ROOF TILE







Zhongxingcheng New Material Co., Ltd. is located in Foshan City, Nanhai District China is a manufacturer specializing in the production of ASA synthetic resin tile, APVC anti-corrosion composite tile, <u>pvc tile roofing sheets china supplier</u>, PVC sink, PVC plate, Transparent FRP Roof Sheet, PVC, PC transparent tile.







**Hardness Testing** 



ASA Surface Thickness Test



Impact Resistance



**Tensile Test** 

## Measure product thickness The product thickness is 2mm



Hot selling area Central And South America Oceania, Asia, Africa

### PVC plastic steel tile PK iron sheet tile



ASA PVC ROOF SHEET Long lasting and non fading

Severe fading

# Usage scen