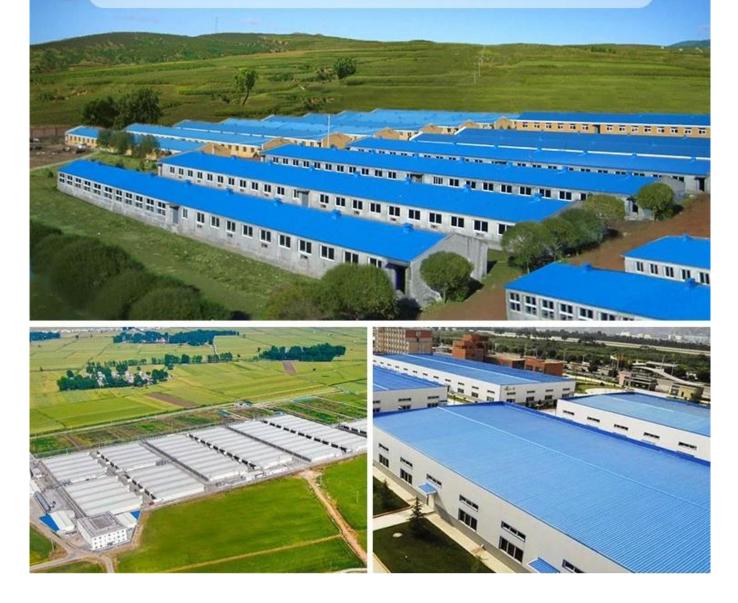

E**





## HOLLOW ROOF TILE







Zhongxingcheng New Material Co., Ltd. is located in Foshan City, Nanhai District China is a manufacturer specializing in the production of ASA synthetic resin tile, APVC anti-corrosion composite tile, <u>pvc tile roofing sheets china supplier</u>, PVC sink, PVC plate, Transparent FRP Roof Sheet, PVC, PC transparent tile.







**Hardness Testing** 



ASA Surface Thickness Test



Impact Resistance



**Tensile Test** 

## Measure product thickness The product thickness is 2mm



Hot selling area Central And South America Oceania, Asia, Africa

### PVC plastic steel tile PK iron sheet tile



ASA PVC ROOF SHEET Long lasting and non fading

Severe fading

# Usage scenarios:factories farms, chemical plants





# Use scene:greenhouse, residence, pergola



## Exhibition



# Certificate





## Packaging



# FAQ

### \*Are you manufacturer or trader?

\*Yes, we are real Manufacturer, there are many pictures in our company introduction .if you need other special product, we will do our best to help you, so we can build a long-term business relationship.

### \*Can I order the product with i want to profile?

\*Of course you can, also we will produce the products according to your detail requests.

### \*Can you put my company's brand on your products?

\*Yes, we are accept OEM&ODM service. But we need some information about your company.

### \*How to install the roofing sheet?

\*Please contact our service staff, we have installation video for you.

### \*Can you provide samples for me to open the market and test quality?

\*Yes,we can.We