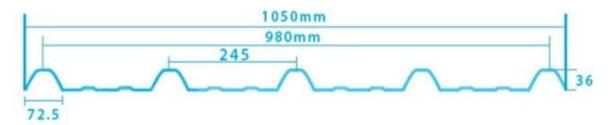

d wave, big round wave, trepezoidal wave                                    |
| Fire Protection Rating | B1                                                                              |
| Temperature            | -10 Degrees Celsius to 70 Degrees Celsius                                       |
| Color                  | White, Blue, Gray, Red, customizable                                            |
| Layers                 | 2 or 3 layers                                                                   |
| Color Lasting          | 10 Years no Fading                                                              |

### Click <u>clear plastic roof panels manufacturer</u> to learn more

# **TYPE 840 PIT**



### 900 TYPE HIGH WAVE (FLOWING WATER FAST)



30

80

# **980 TYPE HIGH WAVE**





### 1080 TYPE HIGH WAVE (FLOWING WATER FAST)





# **1130 TYPE WAVELET**





# **1130 TYPE PIT**





## **1100 TYPE HIGH CIRCULAR WAVE**





## HOLLOW ROOF TILE







Zhongxingcheng New Material Co., Ltd. is located in Foshan City, Nanhai District China is a manufacturer specializing in the production of ASA synthetic resin tile, APVC anti-corrosion composite tile, <u>pvc tile roofing sheets china supplier</u>, PVC sink, PVC plate, Transparent FRP Roof Sheet, PVC, PC transparent tile.







**Hardness Testing** 



ASA Surface Thickness Test



Impact Resistance



**Tensile Test** 

## Measure product thickness The product thickness is 2mm



Hot selling area Central And South America Oceania, Asia, Africa

### PVC plastic steel tile PK iron sheet tile



ASA PVC ROOF SHEET Long l