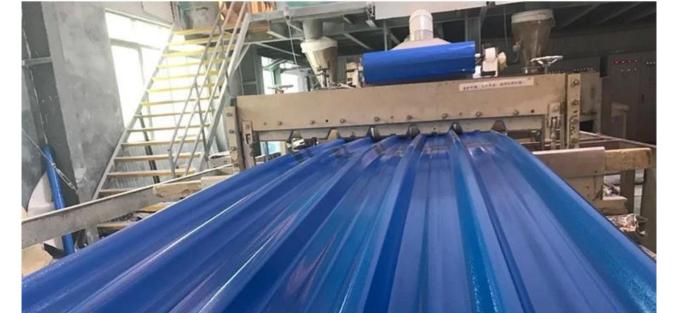

## Product show

The main raw material is PVC with ultraviolet resistant agent and additives. Through scientific compounding, made with advanced technology.

Light weight
Environmental protection
waterproof and fireproof
Easy-installation
Anti-corrosion
Good sound insulation

# PVC Roofing Sheet Maunufacture Fpr 15 yeas

| Length                 | 1m-12m                                                                          |
|------------------------|---------------------------------------------------------------------------------|
| Surface                | Matt                                                                            |
| Weight                 | 3.0-6.8kg/m                                                                     |
| Width                  | 1130mm/ 1080mm/ 1050mm/ 980mm/ 930mm                                            |
| Warranty               | 30Years                                                                         |
| Model Number           | ASA PVC Composite Sheet                                                         |
| Function               | Insulation, Flame Retardant, Heat Insulation, Anti-corrosion, Impact Resistance |
| Shape                  | round wave, big round wave, trepezoidal wave                                    |
| Fire Protection Rating | B1                                                                              |
| Temperature            | -10 Degrees Celsius to 70 Degrees Celsius                                       |
| Color                  | White, Blue, Gray, Red, customizable                                            |
| Layers                 | 2 or 3 layers                                                                   |
| Color Lasting          | 10 Years no Fading                                                              |