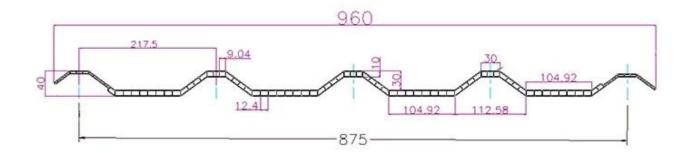

|
| Temperature            | -10 Degrees Celsius to 70 Degrees Celsius                                       |
| Color                  | White, Blue, Gray, Red, customizable                                            |
| Layers                 | 2 or 3 layers                                                                   |
| Color Lasting          | 10 Years no Fading                                                              |

### Click <u>clear plastic roof panels manufacturer</u> to learn more

# **TYPE 840 PIT**



### 900 TYPE HIGH WAVE (FLOWING WATER FAST)



30

80

# **980 TYPE HIGH WAVE**





### 1080 TYPE HIGH WAVE (FLOWING WATER FAST)





# **1130 TYPE WAVELET**





# **1130 TYPE PIT**





## **1100 TYPE HIGH CIRCULAR WAVE**





## HOLLOW ROOF TILE







Zhongxingcheng New Material Co., Ltd. is located in Foshan City, Nanhai District China is a manufacturer specializing in the production of ASA synthetic resin tile, APVC anti-corrosion composite tile, <u>pvc tile roofing sheets china supplier</u>, PVC sink, PVC plate, Transparent FRP Roof Sheet, PVC, PC transparent tile.







**Hardness Testing** 



ASA Surface Thickness Test



Impact Resistance



**Tensile Test** 

## Measure product thickness The product thickness is 2mm



Hot selling area Central And South America Oceania, Asia, Africa

### PVC plastic steel tile PK iron sheet tile



ASA PVC ROOF SHEET Long lasting and non fading

Severe fading

# Usage scenarios:factories farms, chemical plants





# Use scene:greenhouse, residence, pergola



## Exhibition



# Certificate