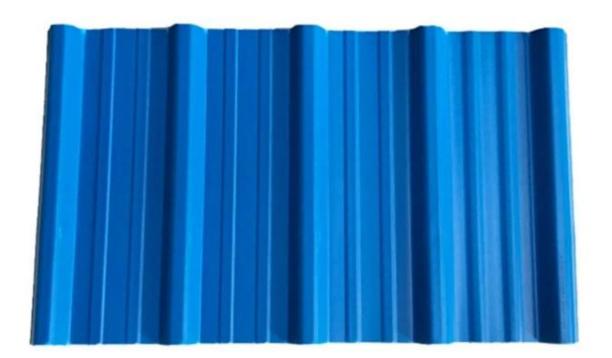

und wave, big round wave, trepezoidal wave                                    |
| Fire Protection Rating | B1                                                                              |
| Temperature            | -10 Degrees Celsius to 70 Degrees Celsius                                       |
| Color                  | White, Blue, Gray, Red, customizable                                            |
| Layers                 | 2 or 3 layers                                                                   |
| Color Lasting          | 10 Years no Fading                                                              |

### Click <u>clear plastic roof panels manufacturer</u> to learn more

# **TYPE 840 PIT**



### 900 TYPE HIGH WAVE (FLOWING WATER FAST)



30

80

# **980 TYPE HIGH WAVE**





### 1080 TYPE HIGH WAVE (FLOWING WATER FAST)





# **1130 TYPE WAVELET**





# **1130 TYPE PIT**





## **1100 TYPE HIGH CIRCULAR WAVE**





## HOLLOW ROOF TILE







Zhongxingcheng New Material Co., Ltd. is located in Foshan City, Nanhai District China is a manufacturer specializing in the production of ASA synthetic resin tile, APVC anti-corrosion composite tile, <u>pvc tile roofing sheets china supplier</u>, PVC sink, PVC plate, Transparent FRP Roof Sheet, PVC, PC transparent tile.







**Hardness Testing** 



ASA Surface Thickness Test



Impact Resistance



**Tensile Test** 

## Measure product thickness The product thickness is 2mm



Hot selling area Central And South America Oceania, Asia, Africa

### PVC plastic steel tile PK iron sheet tile



ASA PVC ROOF SHEET Long