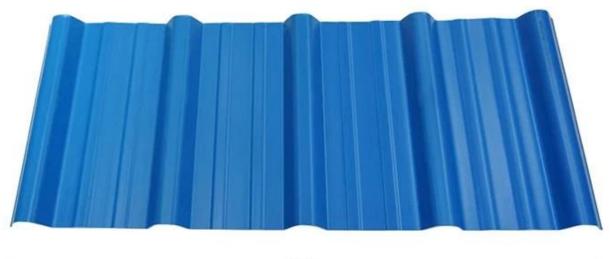

|
| Fire Protection Rating | B1                                                                              |
| Temperature            | -10 Degrees Celsius to 70 Degrees Celsius                                       |
| Color                  | White, Blue, Gray, Red, customizable                                            |
| Layers                 | 2 or 3 layers                                                                   |
| Color Lasting          | 10 Years no Fading                                                              |

### Click <u>clear plastic roof panels manufacturer</u> to learn more

# **TYPE 840 PIT**



### 900 TYPE HIGH WAVE (FLOWING WATER FAST)



30

80

# **980 TYPE HIGH WAVE**





### 1080 TYPE HIGH WAVE (FLOWING WATER FAST)





# **1130 TYPE WAVELET**





# **1130 TYPE PIT**





## **1100 TYPE HIGH CIRCULAR WAVE**





## HOLLOW ROOF TILE







Zhongxingcheng New Material Co., Ltd. is located in Foshan City, Nanhai District China is a manufacturer specializing in the production of ASA synthetic resin tile, APVC anti-corrosion composite tile, <u>pvc tile roofing sheets china supplier</u>, PVC sink, PVC plate, Transparent FRP Roof Sheet, PVC, PC transparent tile.







**Hardness Testing** 



ASA Surface Thickness Test



Impact Resistance



**Tensile Test** 

## Measure product thickness The product thickness is 2mm



Hot selling area Central And South America Oceania, Asia, Africa

### PVC plastic steel tile PK iron sheet tile



ASA PVC ROOF SHEET Long lasting and non fading

Severe fading

# Usage sc