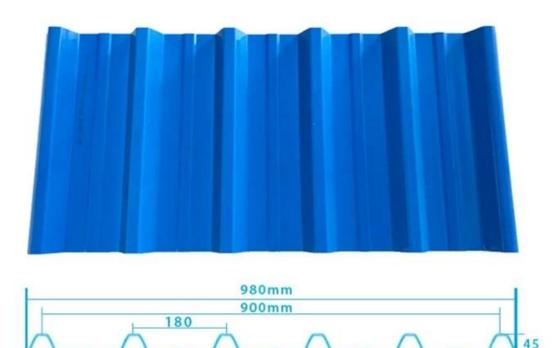

ance |
| Shape                  | round wave, big round wave, trepezoidal wave                                    |
| Fire Protection Rating | B1                                                                              |
| Temperature            | -10 Degrees Celsius to 70 Degrees Celsius                                       |
| Color                  | White, Blue, Gray, Red, customizable                                            |
| Layers                 | 2 or 3 layers                                                                   |
| Color Lasting          | 10 Years no Fading                                                              |

### Click <u>clear plastic roof panels manufacturer</u> to learn more

# **TYPE 840 PIT**



### 900 TYPE HIGH WAVE (FLOWING WATER FAST)



30

80

# **980 TYPE HIGH WAVE**





### 1080 TYPE HIGH WAVE (FLOWING WATER FAST)





# **1130 TYPE WAVELET**





# **1130 TYPE PIT**





## **1100 TYPE HIGH CIRCULAR WAVE**





## HOLLOW ROOF TILE







Zhongxingcheng New Material Co., Ltd. is located in Foshan City, Nanhai District China is a manufacturer specializing in the production of ASA synthetic resin tile, APVC anti-corrosion composite tile, <u>pvc tile roofing sheets china supplier</u>, PVC sink, PVC plate, Transparent FRP Roof Sheet, PVC, PC transparent tile.







**Hardness Testing** 



ASA Surface Thickness Test



Impact Resistance



**Tensile Test** 

## Measure product thickness The product thickness is 2mm



Hot selling area Central And South America Oceania, Asia, Africa

### PVC plastic steel tile PK iron s