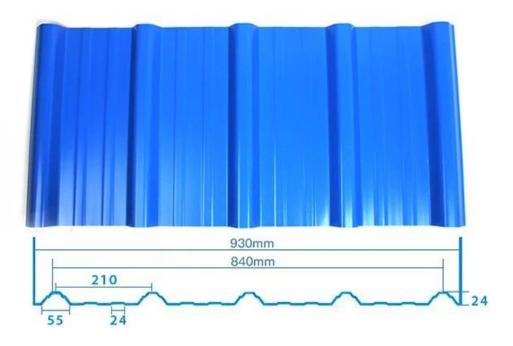

Heat Insulation, Anti-corrosion, Impact Resistance |
| Shape                  | round wave, big round wave, trepezoidal wave                                    |
| Fire Protection Rating | B1                                                                              |
| Temperature            | -10 Degrees Celsius to 70 Degrees Celsius                                       |
| Color                  | White, Blue, Gray, Red, customizable                                            |
| Layers                 | 2 or 3 layers                                                                   |
| Color Lasting          | 10 Years no Fading                                                              |

### Click <u>clear plastic roof panels manufacturer</u> to learn more

# **TYPE 840 PIT**



### 900 TYPE HIGH WAVE (FLOWING WATER FAST)



30

80

# **980 TYPE HIGH WAVE**





### 1080 TYPE HIGH WAVE (FLOWING WATER FAST)





# **1130 TYPE WAVELET**





# **1130 TYPE PIT**





## **1100 TYPE HIGH CIRCULAR WAVE**





## HOLLOW ROOF TILE







Zhongxingcheng New Material Co., Ltd. is located in Foshan City, Nanhai District China is a manufacturer specializing in the production of ASA synthetic resin tile, APVC anti-corrosion composite tile, <u>pvc tile roofing sheets china supplier</u>, PVC sink, PVC plate, Transparent FRP Roof Sheet, PVC, PC transparent tile.







**Hardness Testing** 



ASA Surface Thickness Test



Impact Resistance



**Tensile Test** 

## Measure product thickness The product thickness is 2mm



Hot selling area Central And South America Oceania, Asi