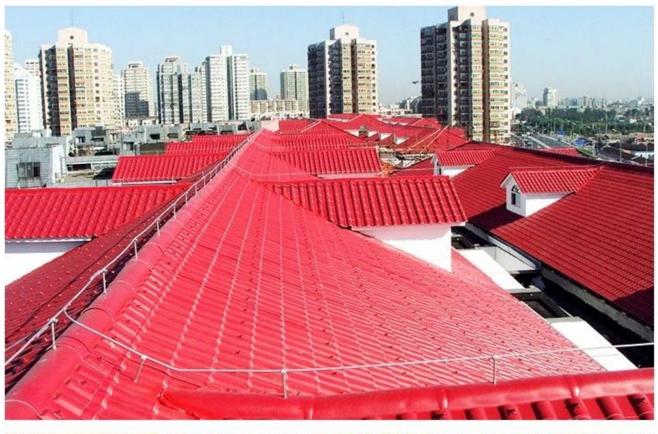

|
| Function               | Insulation, Flame Retardant, Heat Insulation, Anti-corrosion, Impact Resistance |
| Shape                  | round wave, big round wave, trepezoidal wave                                    |
| Fire Protection Rating | B1                                                                              |
| Temperature            | —10 Degrees Celsius to 70 Degrees Celsius                                       |
| Color                  | White, Blue, Gray, Red, customizable                                            |
| Layers                 | 2 or 3 layers                                                                   |
| Color Lasting          | 10 Years no Fading                                                              |

# **PRODUCT CASE**















## **Our Factory**

Zhongxingcheng New Material Co., Ltd. is located in Foshan City, Nanhai District China is a manufacturer specializing in the production of ASA synthetic resin tile, APVC anti-corrosion composite tile, <a href="Synthetic Resin Roofing sheet manufacturers">Synthetic Resin Roofing sheet manufacturers</a>, PVC sink, PVC plate, Transparent FRP Roof Sheet, PVC, PC transparent tile.



# **Advantage**



Surface asa material Lasting Color



Fire Proof Grade B1



Easy and Quick Installation



Insulation



Anti-corrosion, Acid and Alkali Resistance



**Heat insulation** 



## **Exhibition**



# Certificate











## Packaging



### FAQ

### \*Are you manufacturer or trader?

\*Yes, we are real Manufacturer, there are many pictures in our company introdu