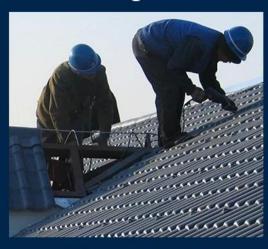

# **Advantage**

Surface asa material Lasting Color

Fire Proof Grade B1

Easy and Quick Installation

Insulation

Anti-corrosion, Acid and Alkali Resistance

**Heat insulation** 

### \*How to install the roofing sheet?

\*Please contact our service staff, we have installation video for you.