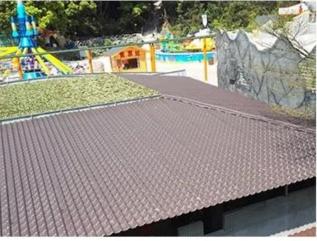

|
| Function               | Insulation, Flame Retardant, Heat Insulation, Anti-corrosion, Impact Resistance |
| Shape                  | round wave, big round wave, trepezoidal wave                                    |
| Fire Protection Rating | B1                                                                              |
| Temperature            | —10 Degrees Celsius to 70 Degrees Celsius                                       |
| Color                  | White, Blue, Gray, Red, customizable                                            |
| Layers                 | 2 or 3 layers                                                                   |
| Color Lasting          | 10 Years no Fading                                                              |

# **PRODUCT CASE**















## **Our Factory**

Zhongxingcheng New Material Co., Ltd. is located in Foshan City, Nanhai District China is a manufacturer specializing in the production of ASA synthetic resin tile, APVC anti-corrosion composite tile, <a href="Synthetic Resin Roofing sheet manufacturers">Synthetic Resin Roofing sheet manufacturers</a>, PVC sink, PVC plate, Transparent FRP Roof Sheet, PVC, PC transparent tile.



# **Advantage**



Surface asa material Lasting Color



Fire Proof Grade B1



Easy and Quick Installation



Insulation



Anti-corrosion, Acid and Alkali Resistance



**Heat insulation** 



## **Exhibition**



# Certificate











## Packaging



### FAQ

### \*Are you manufacturer or trader?

\*Yes, we are real Manufacturer, there are many pictures in our company introductio