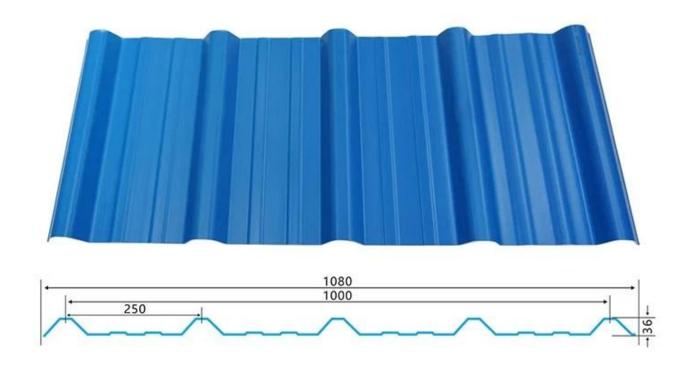

wave                                    |
| Fire Protection Rating | B1                                                                              |
| Temperature            | —10 Degrees Celsius to 70 Degrees Celsius                                       |
| Color                  | White, Blue, Gray, Red, customizable                                            |
| Layers                 | 2 or 3 layers                                                                   |
| Color Lasting          | 10 Years no Fading                                                              |

#### Click <u>pvc plastic roof panels wholesales</u> to learn more

## **TYPE 840 PIT**



### 900 TYPE HIGH WAVE

(FLOWING WATER FAST)



# 980 TYPE HIGH WAVE





## 1080 TYPE HIGH WAVE

(FLOWING WATER FAST)



# 1130 TYPE WAVELET



## **1130 TYPE PIT**



## 1100 TYPE HIGH CIRCULAR WAVE



### **HOLLOW ROOF TILE**



## **Our Factory**

Zhongxingcheng New Material Co., Ltd. is located in Foshan City, Nanhai District China is a manufacturer specializing in the production of ASA synthetic resin tile, APVC anti-corrosion composite tile, China upvc roof tile manufacturer, PVC sink, PVC plate, Transparent FRP Roof Sheet, PVC, PC transparent tile.









### PVC plastic steel tile PK iron sheet tile



Has superior corrosion resistance

Rusty and perishable



New material plastic steel tile Good thermal insulation

Direct sunlight iron tile Temperature too high



ASA PVC ROOF SHEET Long lasting and non fading

Severe fading





**Exhibition** 



# Certificate











### Packaging



### F