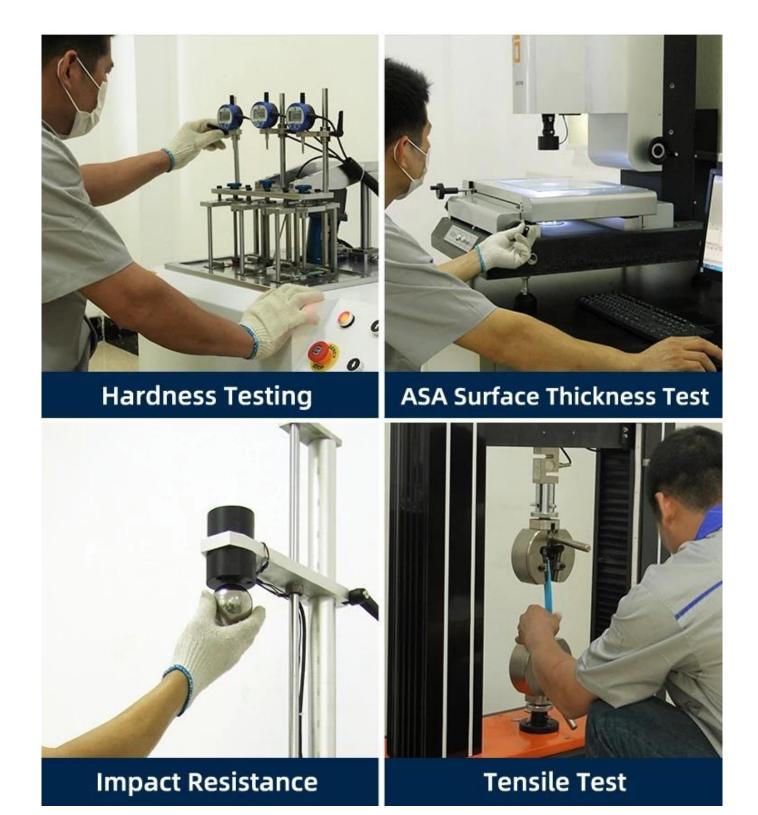

ZXC pvc roofing manufacturer china

| Length                 | 1m-12m                                                                          |
|------------------------|---------------------------------------------------------------------------------|
| Surface                | Matt                                                                            |
| Weight                 | 3.0-6.8kg/m                                                                     |
| Width                  | 1130mm/ 1080mm/ 1050mm/ 980mm/ 930mm                                            |
| Warranty               | 30Years                                                                         |
| Model Number           | ASA PVC Composite Sheet                                                         |
| Function               | Insulation, Flame Retardant, Heat Insulation, Anti-corrosion, Impact Resistance |
| Shape                  | round wave, big round wave, trepezoidal wave                                    |
| Fire Protection Rating | B1                                                                              |
| Temperature            | —10 Degrees Celsius to 70 Degrees Celsius                                       |
| Color                  | White, Blue, Gray, Red, customizable                                            |
| Layers                 | 2 or 3 layers                                                                   |
| Color Lasting          | 10 Years no Fading                                                              |