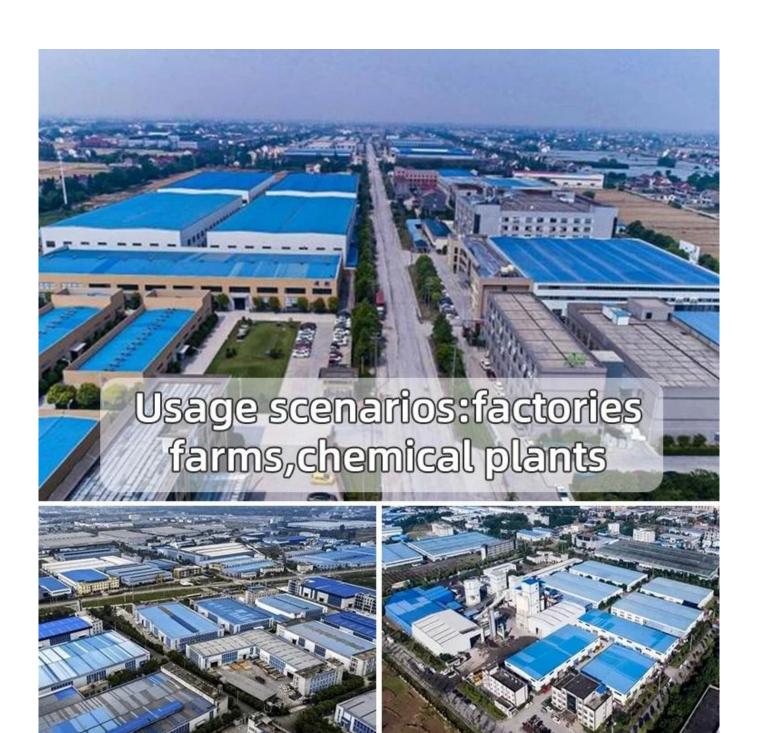

### **Product show**

The main raw material is PVC with ultraviolet resistant agent and additives. Through scientific compounding, made with advanced technology.

- 1.Light weight
- 2.Environmental protection
- 3.waterproof and fireproof
- 4. Easy-installation
- 5.Anti-corrosion
- 6.Good sound insulation

ZXC pvc roofing manufacturer china

| Length                 | 1m-12m                                                                          |
|------------------------|---------------------------------------------------------------------------------|
| Surface                | Matt                                                                            |
| Weight                 | 3.0-6.8kg/m                                                                     |
| Width                  | 1130mm/ 1080mm/ 1050mm/ 980mm/ 930mm                                            |
| Warranty               | 30Years                                                                         |
| Model Number           | ASA PVC Composite Sheet                                                         |
| Function               | Insulation, Flame Retardant, Heat Insulation, Anti-corrosion, Impact Resistance |
| Shape                  | round wave, big round wave, trepezoidal wave                                    |
| Fire Protection Rating | B1                                                                              |
| Temperature            | —10 Degrees Celsius to 70 Degrees Celsius                                       |
| Color                  | White, Blue, Gray, Red, customizable                                            |
| Layers                 | 2 or 3 layers                                                                   |
| Color Lasting          | 10 Years no Fading                                                              |