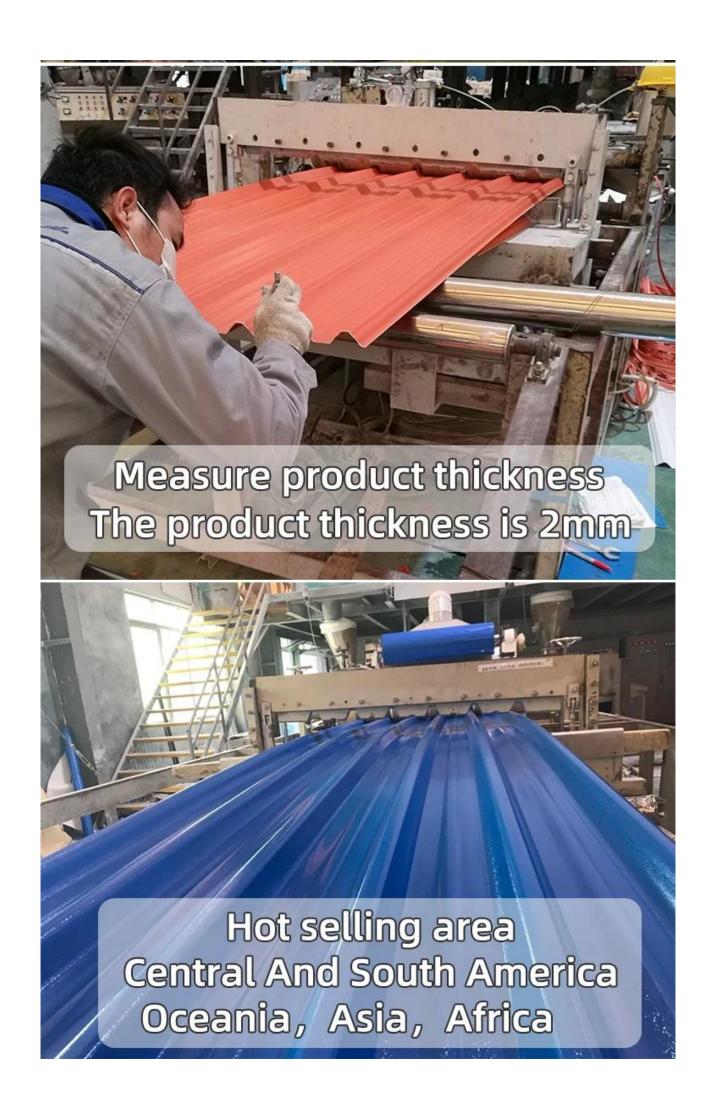

### **Product show**

The main raw material is PVC with ultraviolet resistant agent and additives. Through scientific compounding, made with advanced technology.

- 1.Light weight
- 2.Environmental protection
- 3.waterproof and fireproof
- 4. Easy-installation
- 5.Anti-corrosion
- 6.Good sound insulation

ZXC pvc roofing manufacturer china

| Length                 | 1m-12m                                                                          |
|------------------------|---------------------------------------------------------------------------------|
| Surface                | Matt                                                                            |
| Weight                 | 3.0-6.8kg/m                                                                     |
| Width                  | 1130mm/ 1080mm/ 1050mm/ 980mm/ 930mm                                            |
| Warranty               | 30Years                                                                         |
| Model Number           | ASA PVC Composite Sheet                                                         |
| Function               | Insulation, Flame Retardant, Heat Insulation, Anti-corrosion, Impact Resistance |
| Shape                  | round wave, big round wave, trepezoidal wave                                    |
| Fire Protection Rating | B1                                                                              |
| Temperature            | —10 Degrees Celsius to 70 Degrees Celsius                                       |
| Color                  | White, Blue, Gray, Red, customizable                                            |
| Layers                 | 2 or 3 layers                                                                   |
| Color Lasting          | 10 Years no Fading                                                              |