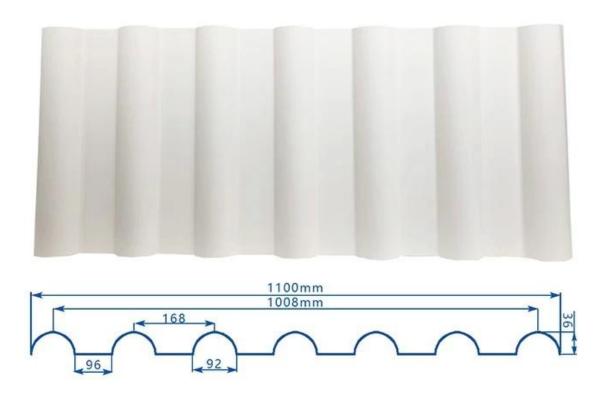

|
| Temperature            | —10 Degrees Celsius to 70 Degrees Celsius                                       |
| Color                  | White, Blue, Gray, Red, customizable                                            |
| Layers                 | 2 or 3 layers                                                                   |
| Color Lasting          | 10 Years no Fading                                                              |

#### Click <u>pvc plastic roof panels wholesales</u> to learn more

## **TYPE 840 PIT**



### 900 TYPE HIGH WAVE

(FLOWING WATER FAST)



# 980 TYPE HIGH WAVE





## 1080 TYPE HIGH WAVE

(FLOWING WATER FAST)



# 1130 TYPE WAVELET



## **1130 TYPE PIT**



## 1100 TYPE HIGH CIRCULAR WAVE



### **HOLLOW ROOF TILE**



## **Our Factory**

Zhongxingcheng New Material Co., Ltd. is located in Foshan City, Nanhai District China is a manufacturer specializing in the production of ASA synthetic resin tile, APVC anti-corrosion composite tile, China upvc roof tile manufacturer, PVC sink, PVC plate, Transparent FRP Roof Sheet, PVC, PC transparent tile.









### PVC plastic steel tile PK iron sheet tile



Has superior corrosion resistance

Rusty and perishable



New material plastic steel tile Good thermal insulation

Direct sunlight iron tile Temperature too high



ASA PVC ROOF SHEET Long lasting and non fading

Severe fading





**Exhibition** 



# Certificate











### Packaging



### FAQ

#### \*Are you manufacturer or trader?

\*Yes, we are real Manufacturer, there