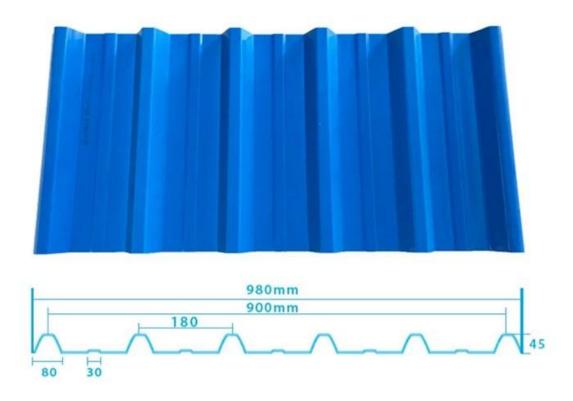

tance |
| Shape                  | round wave, big round wave, trepezoidal wave                                    |
| Fire Protection Rating | B1                                                                              |
| Temperature            | —10 Degrees Celsius to 70 Degrees Celsius                                       |
| Color                  | White, Blue, Gray, Red, customizable                                            |
| Layers                 | 2 or 3 layers                                                                   |
| Color Lasting          | 10 Years no Fading                                                              |

#### Click <u>pvc plastic roof panels wholesales</u> to learn more

## **TYPE 840 PIT**



### 900 TYPE HIGH WAVE

(FLOWING WATER FAST)



# 980 TYPE HIGH WAVE





## 1080 TYPE HIGH WAVE

(FLOWING WATER FAST)



# 1130 TYPE WAVELET



## **1130 TYPE PIT**



## 1100 TYPE HIGH CIRCULAR WAVE



### **HOLLOW ROOF TILE**



## **Our Factory**

Zhongxingcheng New Material Co., Ltd. is located in Foshan City, Nanhai District China is a manufacturer specializing in the production of ASA synthetic resin tile, APVC anti-corrosion composite tile, China upvc roof tile manufacturer, PVC sink, PVC plate, Transparent FRP Roof Sheet, PVC, PC transparent tile.









### PVC plastic steel tile PK iron sheet tile



Has superior corrosion resistance

Rusty and perishable



New material plastic steel tile Good thermal insulation

Direct sunlight iron tile Temperature too high



ASA PVC ROOF SHEET Long lasting and non fading

Severe fadi