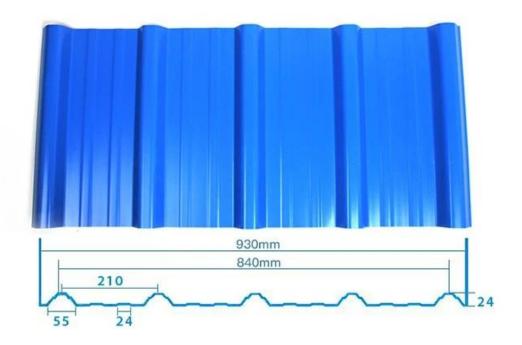

t, Heat Insulation, Anti-corrosion, Impact Resistance |
| Shape                  | round wave, big round wave, trepezoidal wave                                    |
| Fire Protection Rating | B1                                                                              |
| Temperature            | —10 Degrees Celsius to 70 Degrees Celsius                                       |
| Color                  | White, Blue, Gray, Red, customizable                                            |
| Layers                 | 2 or 3 layers                                                                   |
| Color Lasting          | 10 Years no Fading                                                              |

#### Click <u>pvc plastic roof panels wholesales</u> to learn more

## **TYPE 840 PIT**



### 900 TYPE HIGH WAVE

(FLOWING WATER FAST)



# 980 TYPE HIGH WAVE





## 1080 TYPE HIGH WAVE

(FLOWING WATER FAST)



# 1130 TYPE WAVELET



## **1130 TYPE PIT**



## 1100 TYPE HIGH CIRCULAR WAVE



### **HOLLOW ROOF TILE**



## **Our Factory**

Zhongxingcheng New Material Co., Ltd. is located in Foshan City, Nanhai District China is a manufacturer specializing in the production of ASA synthetic resin tile, APVC anti-corrosion composite tile, China upvc roof tile manufacturer, PVC sink, PVC plate, Transparent FRP Roof Sheet, PVC, PC transparent tile.









### PVC plastic steel tile PK iron sheet tile



Has superior corrosion resistance

Rusty and perishable



New material plastic steel tile Good thermal insulation

Direct sunlight iron tile Temperature too high



ASA PVC ROO