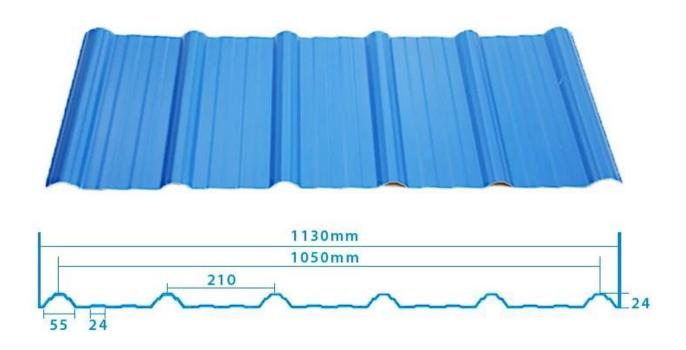

re Protection Rating | B1                                                                              |
| Temperature            | —10 Degrees Celsius to 70 Degrees Celsius                                       |
| Color                  | White, Blue, Gray, Red, customizable                                            |
| Layers                 | 2 or 3 layers                                                                   |
| Color Lasting          | 10 Years no Fading                                                              |

#### Click <u>pvc plastic roof panels wholesales</u> to learn more

## **TYPE 840 PIT**



### 900 TYPE HIGH WAVE

(FLOWING WATER FAST)



# 980 TYPE HIGH WAVE





## 1080 TYPE HIGH WAVE

(FLOWING WATER FAST)



# 1130 TYPE WAVELET



## **1130 TYPE PIT**



## 1100 TYPE HIGH CIRCULAR WAVE



### **HOLLOW ROOF TILE**



## **Our Factory**

Zhongxingcheng New Material Co., Ltd. is located in Foshan City, Nanhai District China is a manufacturer specializing in the production of ASA synthetic resin tile, APVC anti-corrosion composite tile, China upvc roof tile manufacturer, PVC sink, PVC plate, Transparent FRP Roof Sheet, PVC, PC transparent tile.









### PVC plastic steel tile PK iron sheet tile



Has superior corrosion resistance

Rusty and perishable



New material plastic steel tile Good thermal insulation

Direct sunlight iron tile Temperature too high



ASA PVC ROOF SHEET Long lasting and non fading

Severe fading





**Exhibition** 



# Certificate











### Packaging



### FAQ

#### \*Are you manufacturer or trader?

\*Y