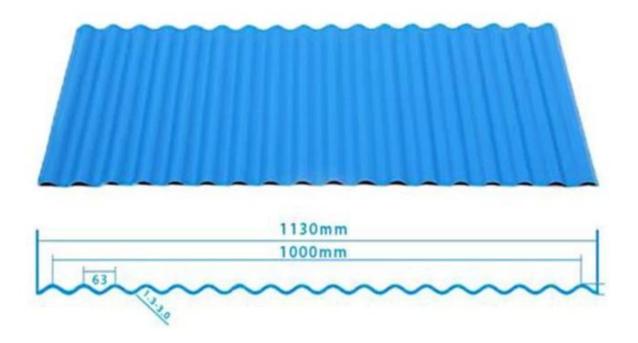

|
| Fire Protection Rating | B1                                                                              |
| Temperature            | —10 Degrees Celsius to 70 Degrees Celsius                                       |
| Color                  | White, Blue, Gray, Red, customizable                                            |
| Layers                 | 2 or 3 layers                                                                   |
| Color Lasting          | 10 Years no Fading                                                              |

#### Click <u>pvc plastic roof panels wholesales</u> to learn more

## **TYPE 840 PIT**



### 900 TYPE HIGH WAVE

(FLOWING WATER FAST)



# 980 TYPE HIGH WAVE





## 1080 TYPE HIGH WAVE

(FLOWING WATER FAST)



# 1130 TYPE WAVELET



## **1130 TYPE PIT**



## 1100 TYPE HIGH CIRCULAR WAVE



### **HOLLOW ROOF TILE**



## **Our Factory**

Zhongxingcheng New Material Co., Ltd. is located in Foshan City, Nanhai District China is a manufacturer specializing in the production of ASA synthetic resin tile, APVC anti-corrosion composite tile, China upvc roof tile manufacturer, PVC sink, PVC plate, Transparent FRP Roof Sheet, PVC, PC transparent tile.









### PVC plastic steel tile PK iron sheet tile



Has superior corrosion resistance

Rusty and perishable



New material plastic steel tile Good thermal insulation

Direct sunlight iron tile Temperature too high



ASA PVC ROOF SHEET Long lasting and non fading

Severe fading





**Exhibition** 



# Certificate











### Packaging



### FAQ

#### \*Are you manu