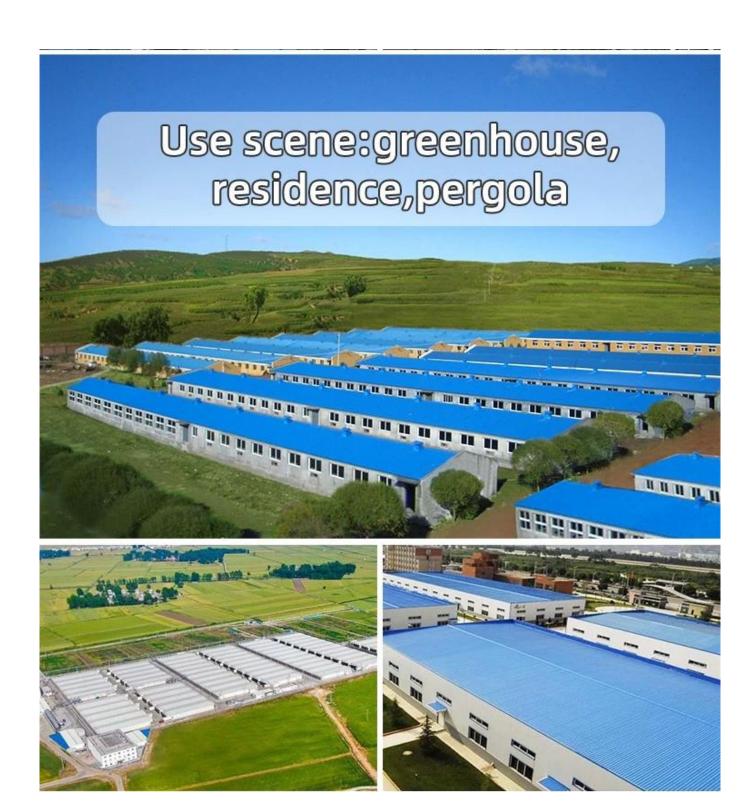

### **Product show**

The main raw material is PVC with ultraviolet resistant agent and additives. Through scientific compounding, made with advanced technology.

- 1.Light weight
- 2.Environmental protection
- 3.waterproof and fireproof
- 4. Easy-installation
- 5.Anti-corrosion
- 6.Good sound insulation

ZXC pvc roofing manufacturer china

| Length                 | 1m-12m                                                                          |
|------------------------|---------------------------------------------------------------------------------|
| Surface                | Matt                                                                            |
| Weight                 | 3.0-6.8kg/m                                                                     |
| Width                  | 1130mm/ 1080mm/ 1050mm/ 980mm/ 930mm                                            |
| Warranty               | 30Years                                                                         |
| Model Number           | ASA PVC Composite Sheet                                                         |
| Function               | Insulation, Flame Retardant, Heat Insulation, Anti-corrosion, Impact Resistance |
| Shape                  | round wave, big round wave, trepezoidal wave                                    |
| Fire Protection Rating | B1                                                                              |
| Temperature            | —10 Degrees Celsius to 70 Degrees Celsius                                       |
| Color                  | White, Blue, Gray, Red, customizable                                            |
| Layers                 | 2 or 3 layers                                                                   |
| Color Lasting          | 10 Years no Fading                                                              |