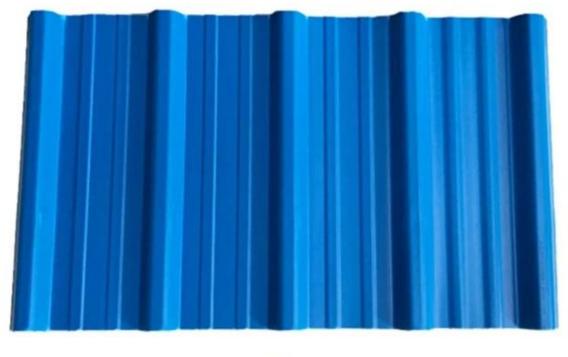

| round wave, big round wave, trepezoidal wave                                    |
| Fire Protection Rating | B1                                                                              |
| Temperature            | —10 Degrees Celsius to 70 Degrees Celsius                                       |
| Color                  | White, Blue, Gray, Red, customizable                                            |
| Layers                 | 2 or 3 layers                                                                   |
| Color Lasting          | 10 Years no Fading                                                              |

#### Click <u>pvc plastic roof panels wholesales</u> to learn more

## **TYPE 840 PIT**



### 900 TYPE HIGH WAVE

(FLOWING WATER FAST)



# 980 TYPE HIGH WAVE





## 1080 TYPE HIGH WAVE

(FLOWING WATER FAST)



# 1130 TYPE WAVELET



## **1130 TYPE PIT**



## 1100 TYPE HIGH CIRCULAR WAVE



### **HOLLOW ROOF TILE**



## **Our Factory**

Zhongxingcheng New Material Co., Ltd. is located in Foshan City, Nanhai District China is a manufacturer specializing in the production of ASA synthetic resin tile, APVC anti-corrosion composite tile, China upvc roof tile manufacturer, PVC sink, PVC plate, Transparent FRP Roof Sheet, PVC, PC transparent tile.









### PVC plastic steel tile PK iron sheet tile



Has superior corrosion resistance

Rusty and perishable



New material plastic steel tile Good thermal insulation

Direct sunlight iron tile Temperature too high



ASA PVC ROOF SHEET Long lasting and non fading

Severe fading





**Exhibition**