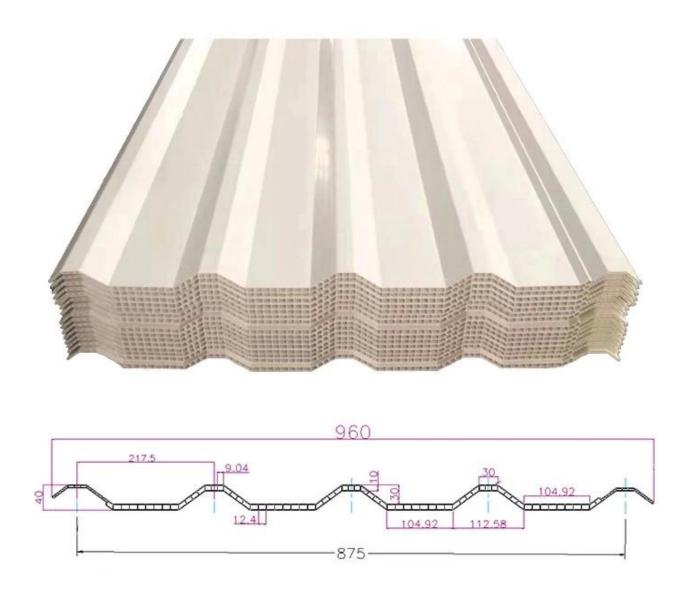

|
| Temperature            | —10 Degrees Celsius to 70 Degrees Celsius                                       |
| Color                  | White, Blue, Gray, Red, customizable                                            |
| Layers                 | 2 or 3 layers                                                                   |
| Color Lasting          | 10 Years no Fading                                                              |

#### Click <u>pvc plastic roof panels wholesales</u> to learn more

## **TYPE 840 PIT**



### 900 TYPE HIGH WAVE

(FLOWING WATER FAST)



# 980 TYPE HIGH WAVE





## 1080 TYPE HIGH WAVE

(FLOWING WATER FAST)



# 1130 TYPE WAVELET



## **1130 TYPE PIT**



## 1100 TYPE HIGH CIRCULAR WAVE



### **HOLLOW ROOF TILE**



## **Our Factory**

Zhongxingcheng New Material Co., Ltd. is located in Foshan City, Nanhai District China is a manufacturer specializing in the production of ASA synthetic resin tile, APVC anti-corrosion composite tile, China upvc roof tile manufacturer, PVC sink, PVC plate, Transparent FRP Roof Sheet, PVC, PC transparent tile.









### PVC plastic steel tile PK iron sheet tile



Has superior corrosion resistance

Rusty and perishable



New material plastic steel tile Good thermal insulation

Direct sunlight iron tile Temperature too high



ASA PVC ROOF SHEET Long lasting and non fading

Severe fading





**Exhibition** 



# Certificate











### Packaging



### FAQ

#### \*Are you manufacturer or trader?

\*Yes, we are real Manufacturer, there are many pictures in our co