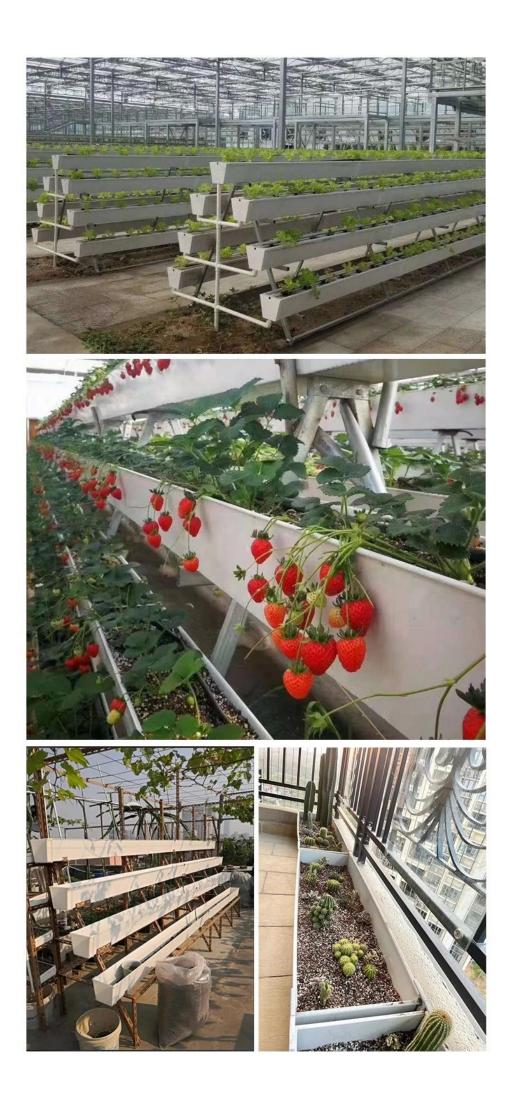

| Warranty                    | More than 5 years                |  |
|-----------------------------|----------------------------------|--|
| After-sale Service          | Online technical support         |  |
| Project Solution Capability | NONE                             |  |
| Application                 | Villa/ Hydroponics               |  |
| Design Style                | Contemporary                     |  |
| Place of Origin             | Guangdong, China                 |  |
| Brand Name                  | ZXC                              |  |
| Product name                | PVC Rainwater Gutter             |  |
| Material                    | PVC                              |  |
| Key Word                    | Gutter                           |  |
| Size                        | Customizable                     |  |
| Usage                       | Roof Drain                       |  |
| Warranty                    | More than 5 years                |  |
| Common size                 | 14cmx 16cm.18cmx 20cm.25cmx 28CM |  |
| Performance                 | Acid and alkali resistant        |  |

# QUALITY RAIN GUTTER

Made of PVC, resistant to pressure and corrosion, durable

Feeding gutter | planting gutter | incubation gutter | rain gutter