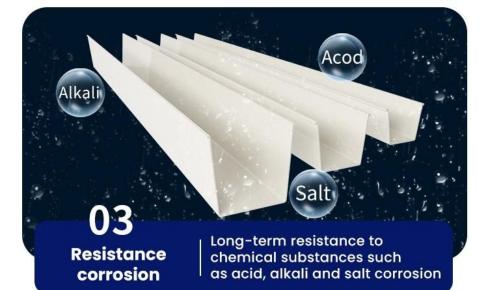

### Parameters

Our Foshan ZXC New Material Technology Co., Ltd. is ASA PVC Roof tile, PVC roof gutter, plant cultivation rain gutter manufacturer, and provide customized and OEM services.

PVC gutter taking place of the metal gutter, anti-acid and alkali-resistant, nice out-looking and durable. Easy installation with high efficiency and low labor cost.

| Warranty                    | More than 5 years                |  |
|-----------------------------|----------------------------------|--|
| After-sale Service          | Online technical support         |  |
| Project Solution Capability | NONE                             |  |
| Application                 | Villa/ Hydroponics               |  |
| Design Style                | Contemporary                     |  |
| Place of Origin             | Guangdong, China                 |  |
| Brand Name                  | ZXC                              |  |
| Product name                | PVC Rainwater Gutter             |  |
| Material                    | PVC                              |  |
| Key Word                    | Gutter                           |  |
| Size                        | Customizable                     |  |
| Usage                       | Roof Drain                       |  |
| Warranty                    | More than 5 years                |  |
| Common size                 | 14cmx 16cm.18cmx 20cm.25cmx 28CM |  |
| Performance                 | Acid and alkali resistant        |  |