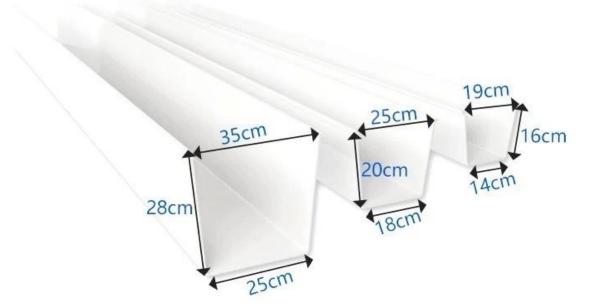

### **Product Information**

#### \*The length of this section is one meter, the longest can be six meters

| Product name                                                                   | Specification                                                     | Accessories                             |
|--------------------------------------------------------------------------------|-------------------------------------------------------------------|-----------------------------------------|
|                                                                                | Base width 14cm, height 16cm,<br>face width 19cm, thickness 2.5mm |                                         |
| iddle gutter Base width 18cm, height 20cm,<br>face width 25cm, thickness 2.8mm |                                                                   | Drain seal drain seal flush joint corne |
|                                                                                | Base width 25cm, height 28cm,<br>face width 35cm, thickness 3.8mm |                                         |