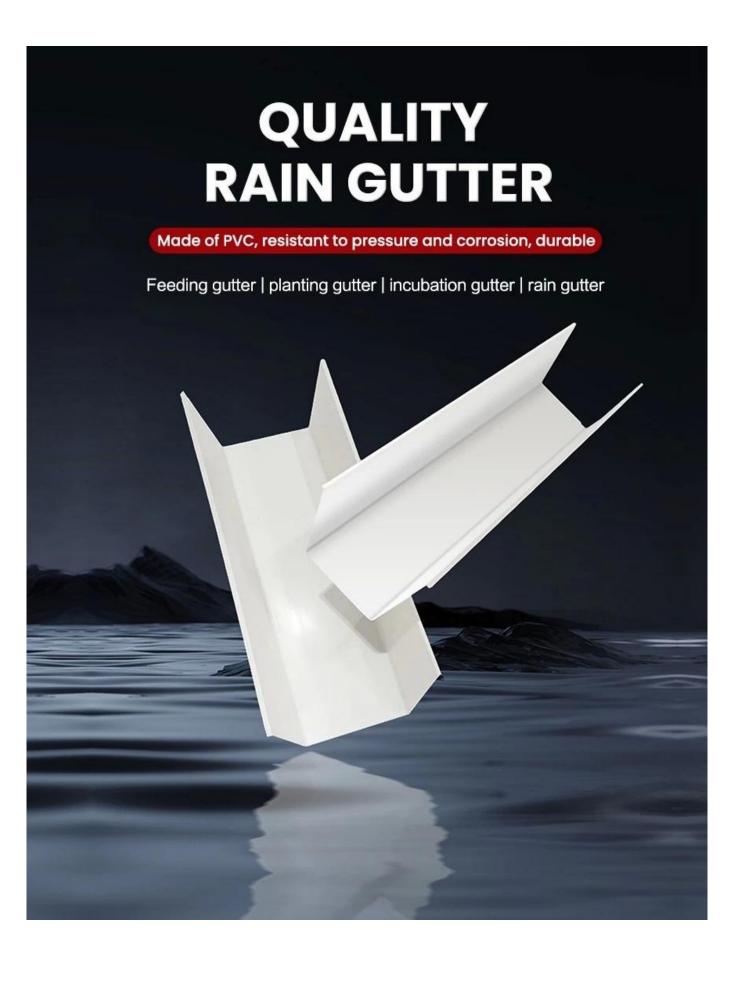

# **Parameters**

ZXC New Material Technology Co., Ltd. (<u>house gutter manufacturer china</u>) Using high-quality PVC material has strongbending resistance and impact toughness.

Choose PVC gutter taking place of the metal gutter, anti-acid and alkali-resistant. Nice out-looking and durable. Easy installation with high efficiency and low labor cost.

Our The blue gutter bears extremely strong toughness, comparing with the common gutter, it solves the issues of short life span, transportation, being easily damage during the installation etc.

| Place of Origin:                | China Guangdong                    |  |
|---------------------------------|------------------------------------|--|
| Brand Name:                     | ZXC                                |  |
| Product name:                   | PVC Rainwater Gutter               |  |
| Material:                       | PVC                                |  |
| Key Word:                       | gutter                             |  |
| Size:                           | Customizable                       |  |
| Usage:                          | Roof Drain                         |  |
| Common size:                    | 14cmx 16cm/ 18cmx 20cm/ 25cmx 28CM |  |
| performance:                    | Acid and alkali resistant          |  |
| Warranty:                       | More than 5 years                  |  |
| After-sale Service:             | Online technical support           |  |
| Project Solution<br>Capability: | NONE                               |  |
| Application:                    | Villa/Hydroponics                  |  |
| Design Style:                   | Contemporary                       |  |