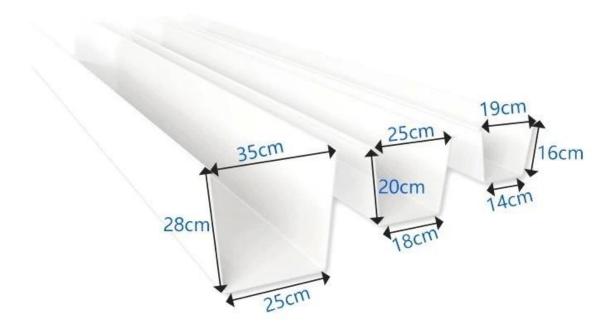

### \*The length of this section is one meter, the longest can be six meters

| Product name                                                              | Specification                                                              | Accessories |  |
|---------------------------------------------------------------------------|----------------------------------------------------------------------------|-------------|--|
|                                                                           | Base width 14cm, height 16cm,<br>face width 19cm, thickness 2.5mm          |             |  |
|                                                                           | e gutter Base width 18cm, height 20cm,<br>face width 25cm, thickness 2.8mm |             |  |
| oig gutter Base width 25cm, height 28cm, face width 35cm, thickness 3.8mm |                                                                            |             |  |