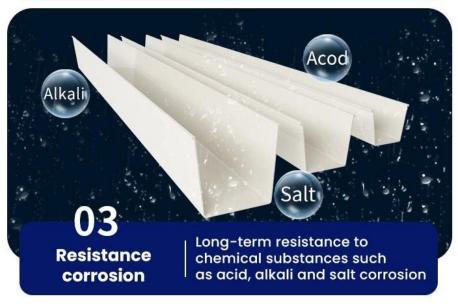

## PRODUCT FEATURE DISPLAY

Our The blue gutter bears extremely strong toughness, comparing with the common gutter, it solves the issues of short life span, transportation, being easily damage during the installation etc.

| Place of Origin:                | China Guangdong                    |  |
|---------------------------------|------------------------------------|--|
| Brand Name:                     | ZXC                                |  |
| Product name:                   | PVC Rainwater Gutter               |  |
| Material:                       | PVC                                |  |
| Key Word:                       | gutter                             |  |
| Size:                           | Customizable                       |  |
| Usage:                          | Roof Drain                         |  |
| Common size:                    | 14cmx 16cm/ 18cmx 20cm/ 25cmx 28CM |  |
| performance:                    | Acid and alkali resistant          |  |
| Warranty:                       | More than 5 years                  |  |
| After-sale Service:             | Online technical support           |  |
| Project Solution<br>Capability: | NONE                               |  |
| Application:                    | Villa/Hydroponics                  |  |
| Design Style:                   | Contemporary                       |  |