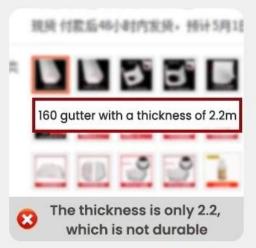

# IT'S ALL RAIN GUTTERS, WHY ARE WE MORE PROFESSIONAL?

PRODUCT COMPARISON

ZHONGXINGCHENG RAIN GUTTERS

OTHER PEOPLE'S FACTORY
GUTTER RAIN GUTTER

### \*The length of this section is one meter, the longest can be six meters

| Product name                                                              | Specification                                                              | Accessories |  |
|---------------------------------------------------------------------------|----------------------------------------------------------------------------|-------------|--|
|                                                                           | Base width 14cm, height 16cm,<br>face width 19cm, thickness 2.5mm          |             |  |
|                                                                           | e gutter Base width 18cm, height 20cm,<br>face width 25cm, thickness 2.8mm |             |  |
| oig gutter Base width 25cm, height 28cm, face width 35cm, thickness 3.8mm |                                                                            |             |  |