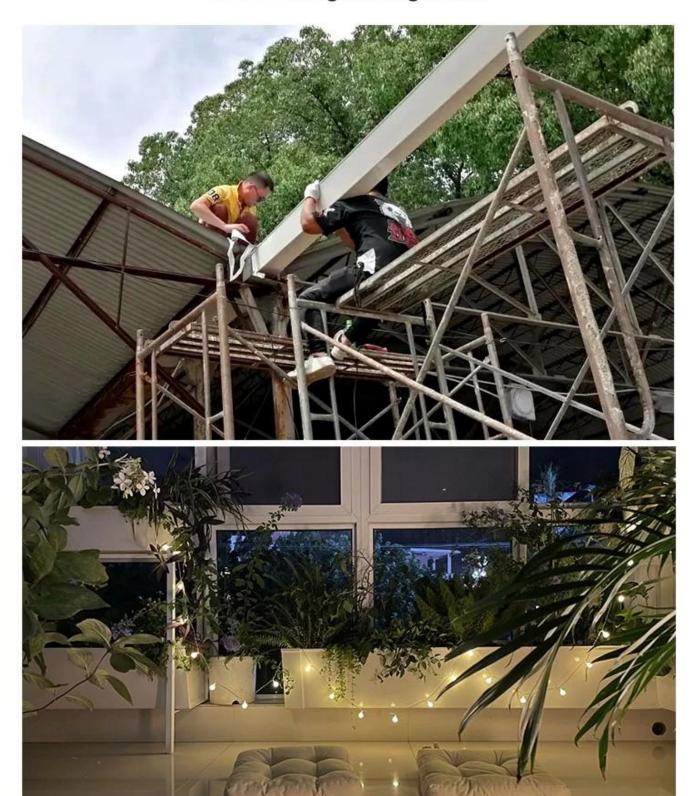

pporting bracket respectively.
- 3. Do not open holes in any part of the rain gutter for drainage withoutauthorization. This will affect the service life of the rain gutter, and special drainage fittings and water pipes are required to connect to the downpipe.
- 4. It must be pre-drilled during installation, and the diameter of the drilledhole should be 50% larger than the diameter of the screw, which is reserved for thermal expansion and contraction.

5. The outside temperature changes greatly. In order to prevent thermalexpansion and contraction, it is recommended that the installation of the entire gutter should not exceed 18 meters. If it is to be exceeded, segmental installation and segmental drainage must be carried out.

Project

# Real case, real power

Selected engineering cases



















# THE PRODUCT IS VERY VERSATILE

Versatility leads to creative life



Our Factory

### **12 YEARS** OF FOCUS ON GUTTER TECHNOLOGY

Trust comes from quality

### **SOURCE MANUFACTURER QUALITY ASSURANCE**

"Win tomorrow with the trust of quality"











12years

34840 m<sup>2</sup> of industry experience meters of factory area average daily output

25,000 m

# Certificate

# AUTHORITATIVE ORGANIZATION INSPECTION

There is a certificate and guarantee and only with strength can you rest assured





#### 1.Q: What is your product line?

A: We specialize in PVC trunking, PVC pipe, PPR pipe and fittings.

#### 2.Q: Are you a manufacturer?

A: Yes, We are a factory located in Foshan City, Nanhai District, Danzao Town, Hengjiang New Road. More than 10 years of industry exper