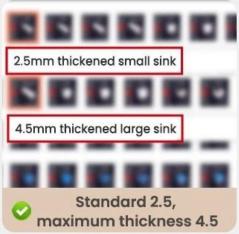

# IT'S ALL RAIN GUTTERS, WHY ARE WE MORE PROFESSIONAL?

PRODUCT COMPARISON

ZHONGXINGCHENG RAIN GUTTERS

OTHER PEOPLE'S FACTORY
GUTTER RAIN GUTTER

### \*The length of this section is one meter, the longest can be six meters

| Product name                                                              | Specification                                                              | Accessories |  |
|---------------------------------------------------------------------------|----------------------------------------------------------------------------|-------------|--|
|                                                                           | Base width 14cm, height 16cm,<br>face width 19cm, thickness 2.5mm          |             |  |
|                                                                           | e gutter Base width 18cm, height 20cm,<br>face width 25cm, thickness 2.8mm |             |  |
| oig gutter Base width 25cm, height 28cm, face width 35cm, thickness 3.8mm |                                                                            |             |  |