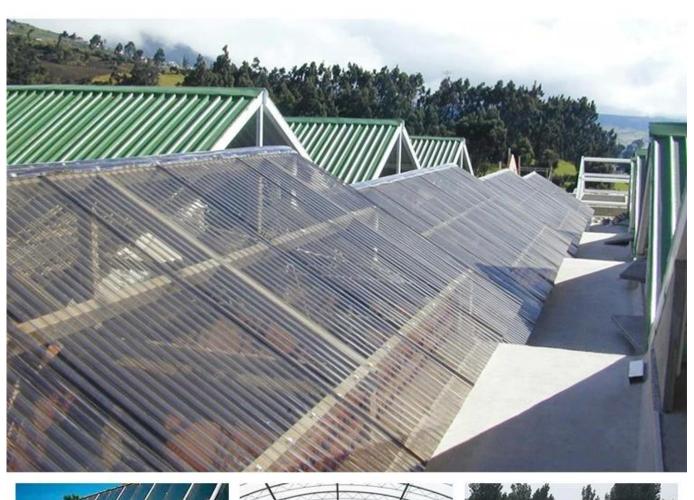

### **CUSTOMER CASE SHOW**

More than ten years of production experience

# **CUSTOMER CASE SHOW**

Has more than ten years of production experience

| thickness:       | 1.0mm-2.8mm                                                                                                                       |
|------------------|-----------------------------------------------------------------------------------------------------------------------------------|
| width:           | 1130/ 930/ 900/ 840mm                                                                                                             |
| length:          | customizable                                                                                                                      |
| waveform:        | big hang, small wave                                                                                                              |
| place of origin: | foshan                                                                                                                            |
|                  | Factory buildings, warehouses, marketsresidences, market roads, awnings, canopies, building roofingworks, ceramic factories, etc. |