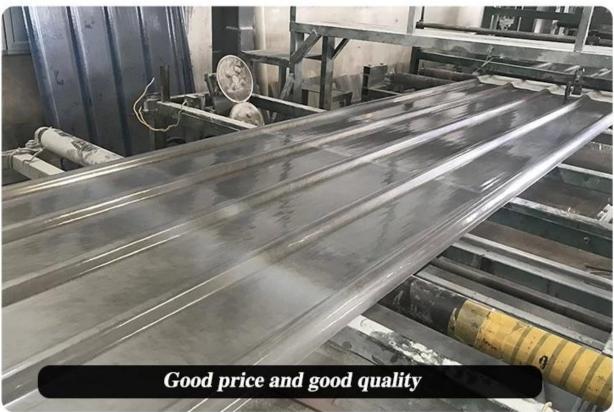

## Product show

# FRP LIGHTING ROOF TILE

| Product name            | Easy And Fast Installation Types Of Balcony Clear Plastic Roof Covering |
|-------------------------|-------------------------------------------------------------------------|
| Model                   | frp-01                                                                  |
| Surface                 | Smooth surface                                                          |
| Length                  | 6000mm, 11800mm or customized                                           |
| Туре                    | Trapezoidal type,Round Wave Type                                        |
| Overall width           | 930mm                                                                   |
| Effective width         | 840mm                                                                   |
| Purlin spacing          | 660mm                                                                   |
| Thickness               | 1.0±0.1mm                                                               |
|                         | 1.2±0.1mm                                                               |
|                         | 1.5±0.1mm                                                               |
|                         | 2.0±0.1mm                                                               |
| Weight                  | 1.7±0.1kg/m2                                                            |
|                         | 2.1±0.1kg/m2                                                            |
|                         | 2.6±0.1kg/m2                                                            |
|                         | 3.0±0.1kg/m2                                                            |
| Container Load capacity |                                                                         |
| SQ.M./20 FCL (21 Tons)  | SQ.M./40 FCL (26 Tons)                                                  |
| 12000 m2                | 15000 m2                                                                |
| 10000 m2                | 12300 m2                                                                |
| 8000m2                  | 10000 m2                                                                |
| 7000m2                  | 8600m2                                                                  |