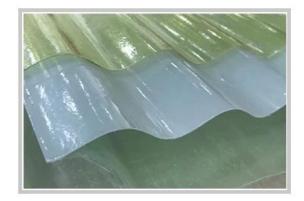

### **Superior light transmission:**

It is between 60-85%. Light through FRP lighting sheet scatters and is mild. It will not form a light band so as to make the indoor brighter.

# A variety of colors, can build different architectural styles

More colors can be customized

# PRODUCT DISPLAY

Authentic product photography highlights the quality of details