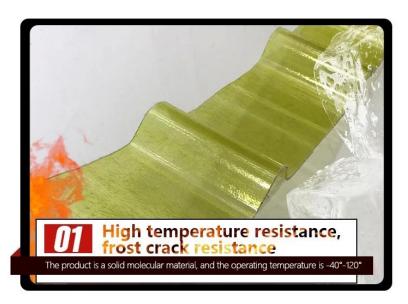

### Weather fastness, ageing resistance:

Long exposure to the atmosphere, the sun radiation, the product integrity, no deformation, the useful life of up to 10years.

Our ZXC FRP translucent roofing sheets wholesales custom has price advantages, feel free to contact us for sales or leave us a message!