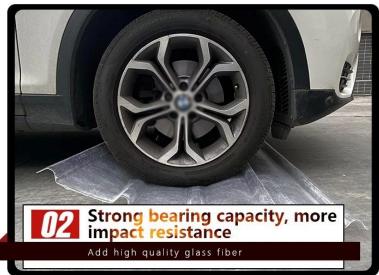

### **High quality:**

Relative density between 1.3-2.0, only carbon steel 1 / 4-1 / 5, the tensile strength is close, even more than carbon steel, and the specific strength can be compared with the high alloy steel.

FRP load test, invited a weight of about 80 kg of men standing on the span of 130 cm of the Fiberglass clear roofing sheet, the test successfully completed. The test proves that the quality of FRP tile meets the national standard.