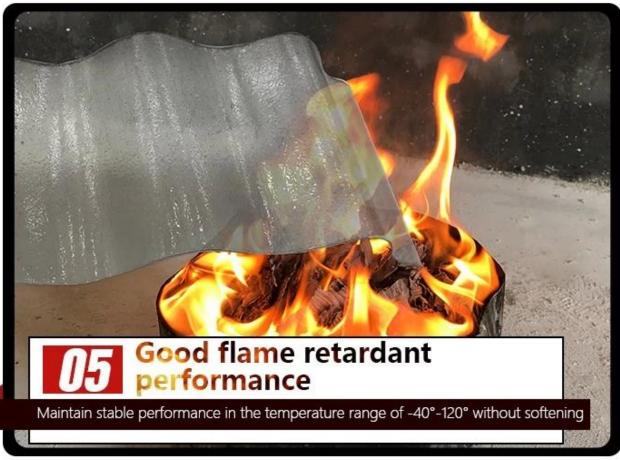

### Weather fastness, ageing resistance:

Long exposure to the atmosphere, the sun radiation, the product integrity, no deformation, the useful life of up to 10years.

Our ZXC FRP translucent roofing sheets wholesales custom has price advantages, feel free to contact us for sales or leave us a message!