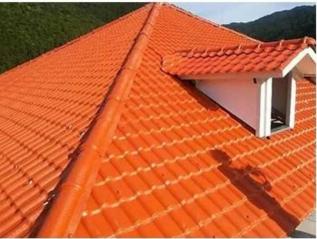

## **Product show**

The main raw material is PVC with ultraviolet resistant agent and additives. Through scientific compounding, made with advanced technology.

- 1.Light weight
- 2.Environmental protection
- 3.waterproof and fireproof
- 4. Easy-installation
- 5.Anti-corrosion
- 6.Good sound insulation

ZXC fireproof synthetic resin roof tiles

| Length                 | 1m-12m                                                                          |
|------------------------|---------------------------------------------------------------------------------|
| Surface                | Matt                                                                            |
| Weight                 | 3.0-6.8kg/m                                                                     |
| Width                  | 1130mm/ 1080mm/ 1050mm/ 980mm/ 930mm                                            |
| Warranty               | 30Years                                                                         |
| Model Number           | ASA PVC Composite Sheet                                                         |
| Function               | Insulation, Flame Retardant, Heat Insulation, Anti-corrosion, Impact Resistance |
| Shape                  | round wave, big round wave, trepezoidal wave                                    |
| Fire Protection Rating | B1                                                                              |
| Temperature            | —10 Degrees Celsius to 70 Degrees Celsius                                       |
| Color                  | White, Blue, Gray, Red, customizable                                            |
| Layers                 | 2 or 3 layers                                                                   |
| Color Lasting          | 10 Years no Fading                                                              |