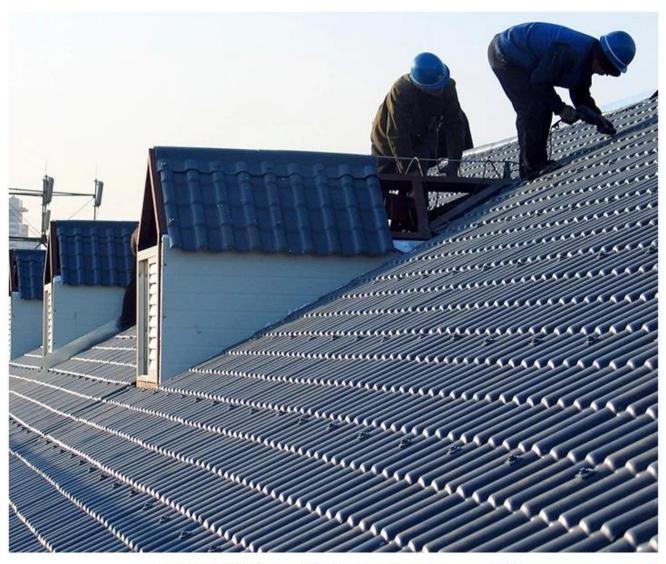

|
| Function               | Insulation, Flame Retardant, Heat Insulation, Anti-corrosion, Impact Resistance |
| Shape                  | round wave, big round wave, trepezoidal wave                                    |
| Fire Protection Rating | B1                                                                              |
| Temperature            | —10 Degrees Celsius to 70 Degrees Celsius                                       |
| Color                  | White, Blue, Gray, Red, customizable                                            |
| Layers                 | 2 or 3 layers                                                                   |
| Color Lasting          | 10 Years no Fading                                                              |

# **PRODUCT CASE**















## **Our Factory**

Zhongxingcheng New Material Co., Ltd. is located in Foshan City, Nanhai District China is a manufacturer specializing in the production of ASA synthetic resin tile, APVC anti-corrosion composite tile, <u>plastic roof tiles sheets price china</u>, PVC sink, PVC plate, Transparent FRP Roof Sheet, PVC, PC transparent tile.









# **Advantage**



Surface asa material Lasting Color



Fire Proof Grade B1



Easy and Quick Installation



Insulation



Anti-corrosion, Acid and Alkali Resistance



**Heat insulation** 

## Exhibition



# Certificate











### Packaging



### FAQ

### \*Are you manufacturer or trader?

\*Yes, we are real Manufacturer, there are many pictures in our company introduction .if you need other special product, we will do our best