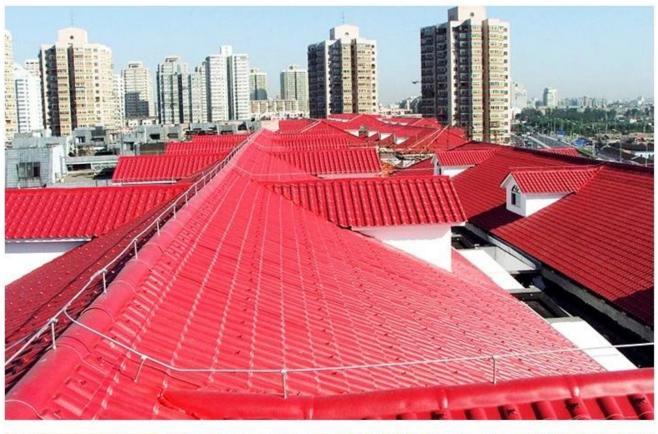

|
| Function               | Insulation, Flame Retardant, Heat Insulation, Anti-corrosion, Impact Resistance |
| Shape                  | round wave, big round wave, trepezoidal wave                                    |
| Fire Protection Rating | B1                                                                              |
| Temperature            | —10 Degrees Celsius to 70 Degrees Celsius                                       |
| Color                  | White, Blue, Gray, Red, customizable                                            |
| Layers                 | 2 or 3 layers                                                                   |
| Color Lasting          | 10 Years no Fading                                                              |

# **PRODUCT CASE**















## **Our Factory**

Zhongxingcheng New Material Co., Ltd. is located in Foshan City, Nanhai District China is a manufacturer specializing in the production of ASA synthetic resin tile, APVC anti-corrosion composite tile, <u>plastic roof tiles sheets price china</u>, PVC sink, PVC plate, Transparent FRP Roof Sheet, PVC, PC transparent tile.









# **Advantage**



Surface asa material Lasting Color



Fire Proof Grade B1



Easy and Quick Installation



Insulation



Anti-corrosion, Acid and Alkali Resistance



**Heat insulation** 

## Exhibition



# Certificate











### Packaging



### FAQ

### \*Are you manufacturer or trader?

\*Yes, we are real Manufacturer, there are many pictures in our company introduction .if you need other special product, we will do our