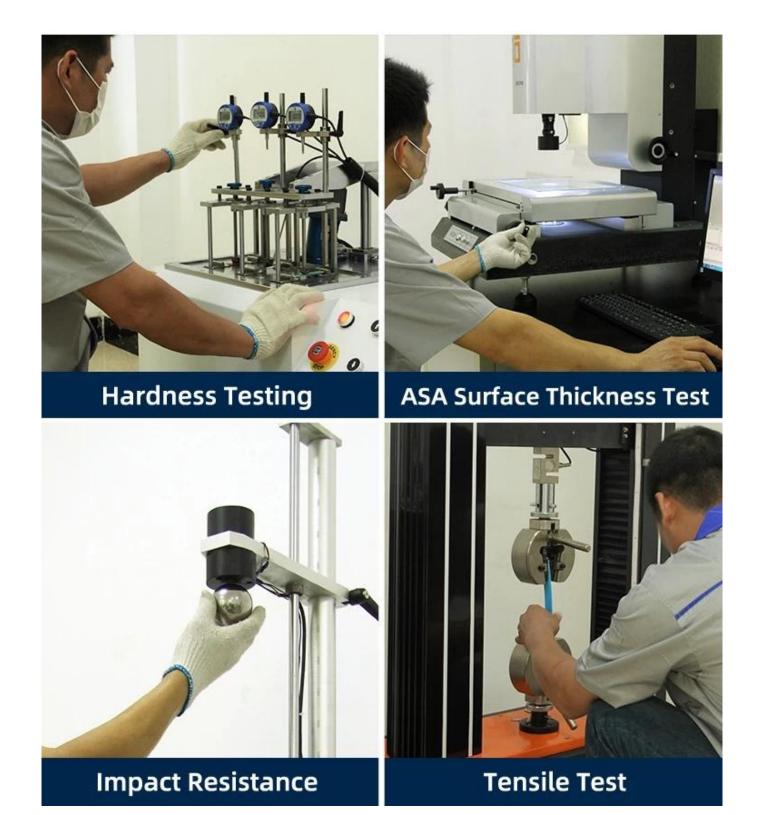

ZXC fireproof synthetic resin roof tiles

| Length                 | 1m-12m                                                                          |
|------------------------|---------------------------------------------------------------------------------|
| Surface                | Matt                                                                            |
| Weight                 | 3.0-6.8kg/m                                                                     |
| Width                  | 1130mm/ 1080mm/ 1050mm/ 980mm/ 930mm                                            |
| Warranty               | 30Years                                                                         |
| Model Number           | ASA PVC Composite Sheet                                                         |
| Function               | Insulation, Flame Retardant, Heat Insulation, Anti-corrosion, Impact Resistance |
| Shape                  | round wave, big round wave, trepezoidal wave                                    |
| Fire Protection Rating | B1                                                                              |
| Temperature            | —10 Degrees Celsius to 70 Degrees Celsius                                       |
| Color                  | White, Blue, Gray, Red, customizable                                            |
| Layers                 | 2 or 3 layers                                                                   |
| Color Lasting          | 10 Years no Fading                                                              |