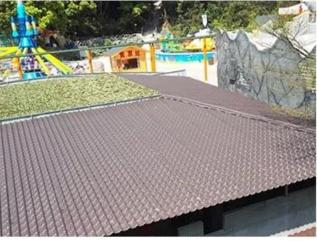

|
| Function               | Insulation, Flame Retardant, Heat Insulation, Anti-corrosion, Impact Resistance |
| Shape                  | round wave, big round wave, trepezoidal wave                                    |
| Fire Protection Rating | B1                                                                              |
| Temperature            | —10 Degrees Celsius to 70 Degrees Celsius                                       |
| Color                  | White, Blue, Gray, Red, customizable                                            |
| Layers                 | 2 or 3 layers                                                                   |
| Color Lasting          | 10 Years no Fading                                                              |

# **PRODUCT CASE**















## **Our Factory**

Zhongxingcheng New Material Co., Ltd. is located in Foshan City, Nanhai District China is a manufacturer specializing in the production of ASA synthetic resin tile, APVC anti-corrosion composite tile, <u>plastic roof tiles sheets price china</u>, PVC sink, PVC plate, Transparent FRP Roof Sheet, PVC, PC transparent tile.









# **Advantage**



Surface asa material Lasting Color



Fire Proof Grade B1



Easy and Quick Installation



Insulation



Anti-corrosion, Acid and Alkali Resistance



**Heat insulation** 

## Exhibition



# Certificate











### Packaging



### FAQ

### \*Are you manufacturer or trader?

\*Yes, we are real Manufacturer, there are many pictures in our company introduction .if you need other special product, we will do our bes