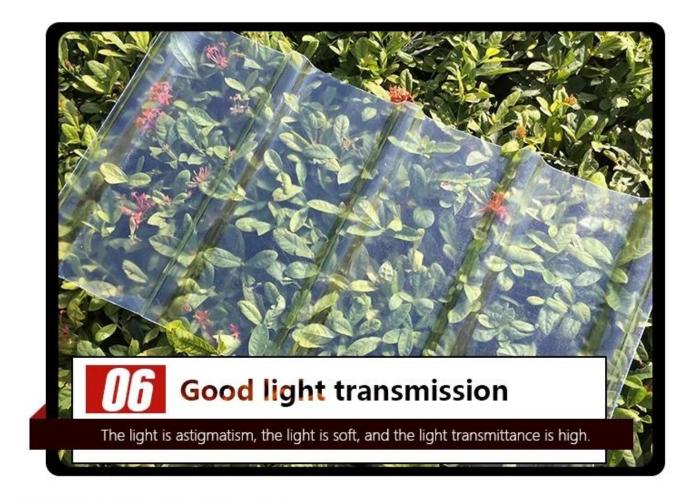

**Superior light transmission:** It is between 60-85%. Light through FRP lighting sheet scatters and is mild. It will not form a light band so as to make the indoor brighter.

**High quality:** Relative density between 1.3-2.0, only carbon steel 1 / 4-1 / 5, the tensile strength is close, even more than carbon steel, and the specific strength can be compared with the high alloy steel.

## APPLICABLE SCENE DISPLAY

scope of application

planting shed

Rainproof, constant temperature moisturizing space, transparent

roof

Good light transmission performance,no rain leakage

Villa shed

Bright colors, more class