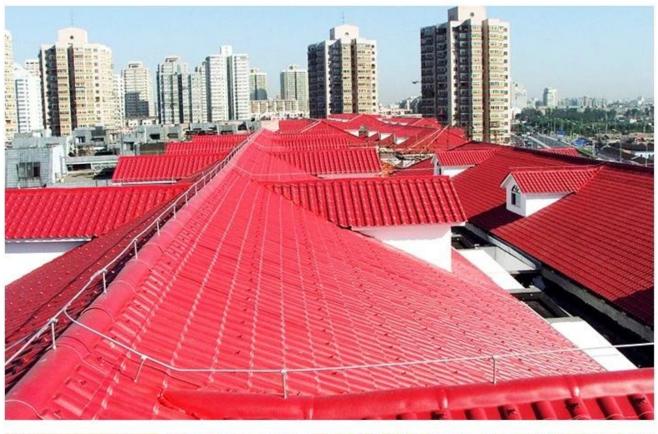

|
| Effective Width | 960mm                                                                                                  |
| Thickness       | 2.3mm / 2.5mm / 2.8mm / 3.0mm                                                                          |
| Length          | Must be a multiple of section                                                                          |
| Wave Spacing    | 160mm                                                                                                  |
| Wave Height     | 30mm                                                                                                   |

### Click <u>ASA roof tile manufacturers china</u> to learn more

# **PRODUCT CASE**





















# **Advantage**



Surface asa material Lasting Color



Fire Proof Grade B1



Easy and Quick Installation



Insulation



Anti-corrosion, Acid and Alkali Resistance



**Heat insulation** 

## Our Factory

Zhongxingcheng New Material Co., Ltd. is located in Foshan City, Nanhai District China is a manufacturer specializing in the production of ASA synthetic resin tile, APVC anti-corrosion composite tile, PVC anti-corrosion tile, PVC sink, PVC plate, Transparent FRP Roof Sheet, PVC, PC transparent tile.

### Welcome to contact us







ASA SURFACE THICKNESS TEST









**Exhibition** 











# Certificate











## Packaging





### FAQ

#### \*Are you manufacturer or trader?

\*Yes, we are real Manufacturer, there are many pictures in our company introduct