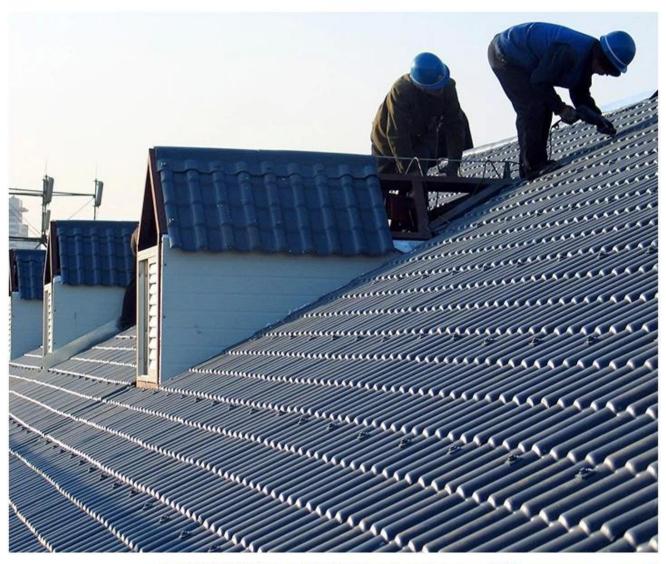

|
| Effective Width | 960mm                                                                                                  |
| Thickness       | 2.3mm / 2.5mm / 2.8mm / 3.0mm                                                                          |
| Length          | Must be a multiple of section                                                                          |
| Wave Spacing    | 160mm                                                                                                  |
| Wave Height     | 30mm                                                                                                   |

### Click <u>ASA roof tile manufacturers china</u> to learn more

# **PRODUCT CASE**





















# **Advantage**



Surface asa material Lasting Color



Fire Proof Grade B1



Easy and Quick Installation



Insulation



Anti-corrosion, Acid and Alkali Resistance



**Heat insulation** 

## Our Factory

Zhongxingcheng New Material Co., Ltd. is located in Foshan City, Nanhai District China is a manufacturer specializing in the production of ASA synthetic resin tile, APVC anti-corrosion composite tile, PVC anti-corrosion tile, PVC sink, PVC plate, Transparent FRP Roof Sheet, PVC, PC transparent tile.

### Welcome to contact us







ASA SURFACE THICKNESS TEST









**Exhibition** 











# Certificate











## Packaging





### FAQ

#### \*Are you manufacturer or trader?

\*Yes, we are real Manufacturer, there are many pictures in our company introduction .i