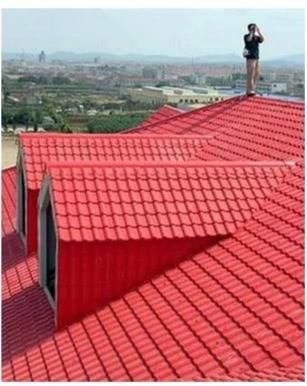

|
| Effective Width | 960mm                                                                                                  |
| Thickness       | 2.3mm / 2.5mm / 2.8mm / 3.0mm                                                                          |
| Length          | Must be a multiple of section                                                                          |
| Wave Spacing    | 160mm                                                                                                  |
| Wave Height     | 30mm                                                                                                   |

### Click <u>ASA roof tile manufacturers china</u> to learn more

# **PRODUCT CASE**





















# **Advantage**



Surface asa material Lasting Color



Fire Proof Grade B1



Easy and Quick Installation



Insulation



Anti-corrosion, Acid and Alkali Resistance



**Heat insulation** 

## Our Factory

Zhongxingcheng New Material Co., Ltd. is located in Foshan City, Nanhai District China is a manufacturer specializing in the production of ASA synthetic resin tile, APVC anti-corrosion composite tile, PVC anti-corrosion tile, PVC sink, PVC plate, Transparent FRP Roof Sheet, PVC, PC transparent tile.

### Welcome to contact us







ASA SURFACE THICKNESS TEST









**Exhibition** 











# Certificate











## Packaging





### FAQ

#### \*Are you manufacturer or trader?

\*Yes, we are real Manufacturer, there are many pictures in our company introduction .if you need o