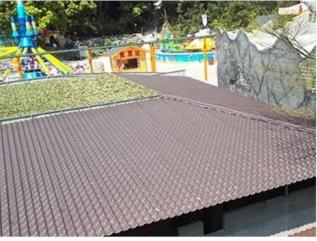

|
| Effective Width | 960mm                                                                                                  |
| Thickness       | 2.3mm / 2.5mm / 2.8mm / 3.0mm                                                                          |
| Length          | Must be a multiple of section                                                                          |
| Wave Spacing    | 160mm                                                                                                  |
| Wave Height     | 30mm                                                                                                   |

### Click <u>ASA roof tile manufacturers china</u> to learn more

# **PRODUCT CASE**





















# **Advantage**



Surface asa material Lasting Color



Fire Proof Grade B1



Easy and Quick Installation



Insulation



Anti-corrosion, Acid and Alkali Resistance



**Heat insulation** 

## Our Factory

Zhongxingcheng New Material Co., Ltd. is located in Foshan City, Nanhai District China is a manufacturer specializing in the production of ASA synthetic resin tile, APVC anti-corrosion composite tile, PVC anti-corrosion tile, PVC sink, PVC plate, Transparent FRP Roof Sheet, PVC, PC transparent tile.

### Welcome to contact us







ASA SURFACE THICKNESS TEST









**Exhibition** 











# Certificate











## Packaging





### FAQ

#### \*Are you manufacturer or trader?

\*Yes, we are real Manufacturer, there are many pictures in our company introduction