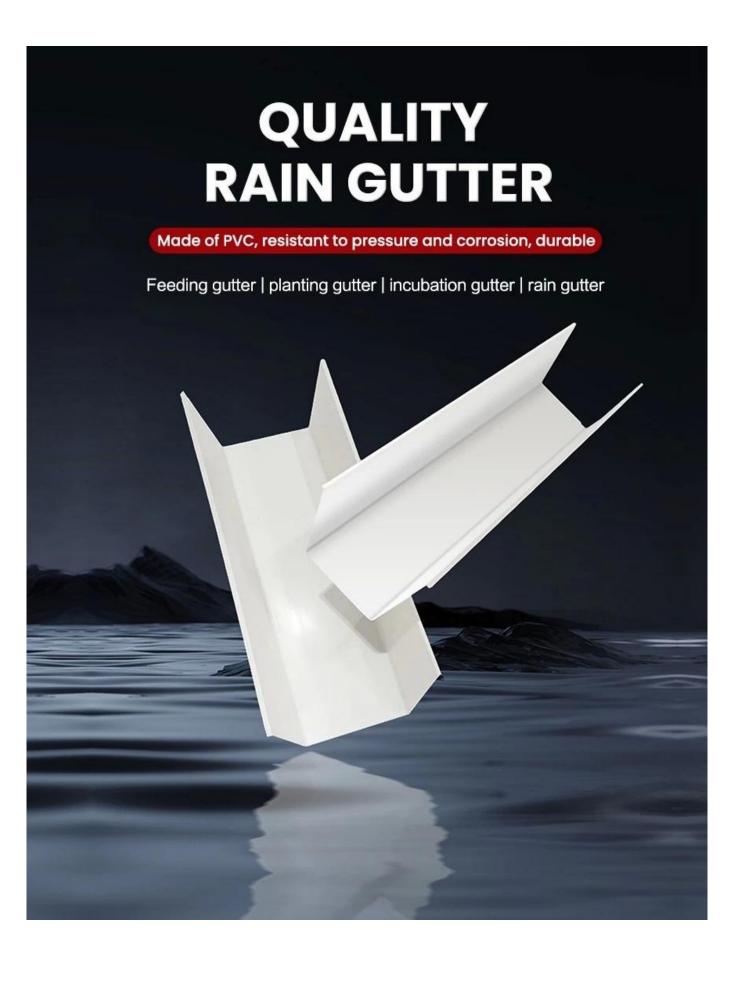

ZXC New Material Technology Co., Ltd. (**China water gutter manufacturer**), Our products using high-quality PVC material, no recycled materials, greenenvironmental protection, long life, has strongbending resistance and impact toughness.

PVC gutter taking place of the metal gutter, anti-acid and alkali-resistant. Nice out-looking and durable. Easy installation with high efficiency and low labor cost.

The blue gutter bears extremely strong toughness, comparing with the common gutter, it solves the issues of short life span, transportation, being easily damage during the installation etc.

### PRODUCT FEATURE DISPLAY