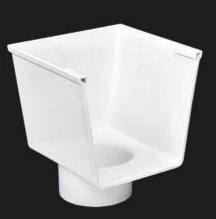

## PRODUCT FEATURE DISPLAY

### \*The length of this section is one meter, the longest can be six meters

| Product name | Specification                                                     | Accessories                             |
|--------------|-------------------------------------------------------------------|-----------------------------------------|
|              | Base width 14cm, height 16cm,<br>face width 19cm, thickness 2.5mm |                                         |
|              | Base width 18cm, height 20cm,<br>face width 25cm, thickness 2.8mm | Drain seal drain seal flush joint corne |
|              | Base width 25cm, height 28cm,<br>face width 35cm, thickness 3.8mm |                                         |