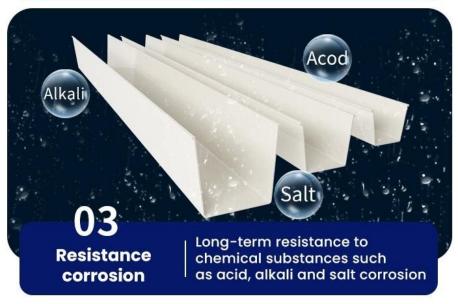

## PRODUCT FEATURE DISPLAY

| Warranty                    | More than 5 years                |  |
|-----------------------------|----------------------------------|--|
| After-sale Service          | Online technical support         |  |
| Project Solution Capability | NONE                             |  |
| Application                 | Villa/ Hydroponics               |  |
| Design Style                | Contemporary                     |  |
| Place of Origin             | Guangdong, China                 |  |
| Brand Name                  | ZXC                              |  |
| Product name                | PVC Rainwater Gutter             |  |
| Material                    | PVC                              |  |
| Key Word                    | Gutter                           |  |
| Size                        | Customizable                     |  |
| Usage                       | Roof Drain                       |  |
| Warranty                    | More than 5 years                |  |
| Common size                 | 14cmx 16cm.18cmx 20cm.25cmx 28CM |  |
| Performance                 | Acid and alkali resistant        |  |