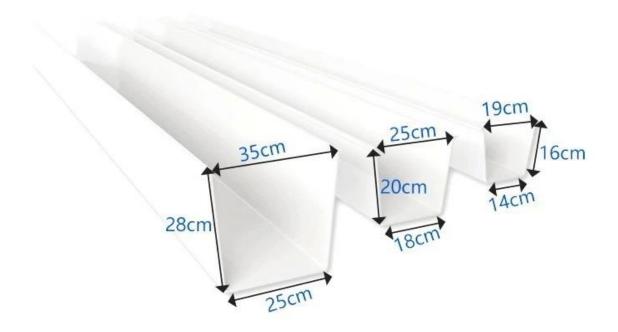

### \*The length of this section is one meter, the longest can be six meters

| Product name | Specification                                                     | Accessories                             |
|--------------|-------------------------------------------------------------------|-----------------------------------------|
|              | Base width 14cm, height 16cm,<br>face width 19cm, thickness 2.5mm |                                         |
|              | Base width 18cm, height 20cm,<br>face width 25cm, thickness 2.8mm | Drain seal drain seal flush joint corne |
|              | Base width 25cm, height 28cm,<br>face width 35cm, thickness 3.8mm |                                         |