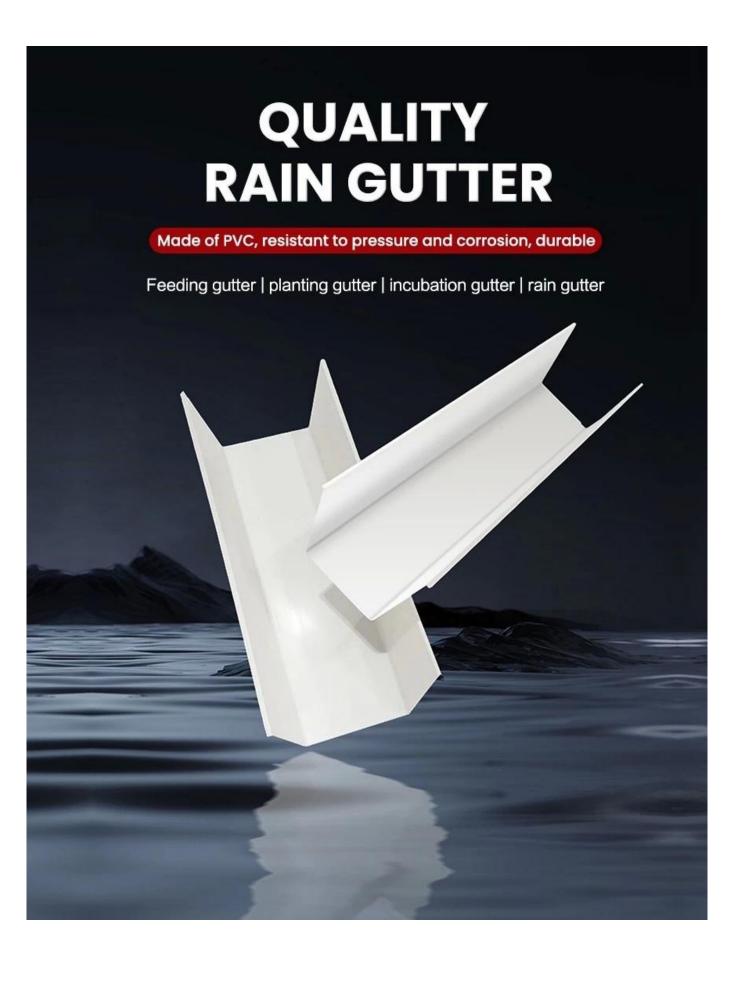

# **Parameters**

Our Foshan ZXC New Material Technology Co., Ltd. is **China water gutter manufacturer** provide plant cultivation rain gutter, UPVC gutters, customized and OEM services.

PVC gutter taking place of the metal gutter, anti-acid and alkali-resistant, nice out-looking and durable. Easy installation with high efficiency and low labor cost.

We the blue pvc rain water gutter bears extremely strong toughness, comparing with the common gutter, it solves the issues of short life span, transportation, being easily damage during the installation etc.

| Warranty                    | More than 5 years                |  |
|-----------------------------|----------------------------------|--|
| After-sale Service          | Online technical support         |  |
| Project Solution Capability | NONE                             |  |
| Application                 | Villa/ Hydroponics               |  |
| Design Style                | Contemporary                     |  |
| Place of Origin             | Guangdong, China                 |  |
| Brand Name                  | ZXC                              |  |
| Product name                | PVC Rainwater Gutter             |  |
| Material                    | PVC                              |  |
| Key Word                    | Gutter                           |  |
| Size                        | Customizable                     |  |
| Usage                       | Roof Drain                       |  |
| Warranty                    | More than 5 years                |  |
| Common size                 | 14cmx 16cm.18cmx 20cm.25cmx 28CM |  |
| Performance                 | Acid and alkali resistant        |  |