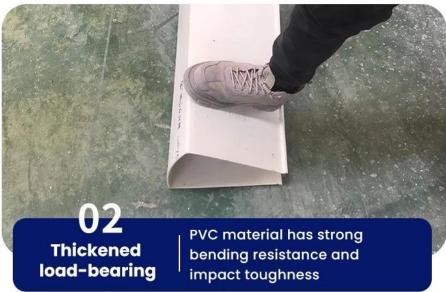

## PRODUCT FEATURE DISPLAY

We the blue pvc rain water gutter bears extremely strong toughness, comparing with the common gutter, it solves the issues of short life span, transportation, being easily damage during the installation etc.