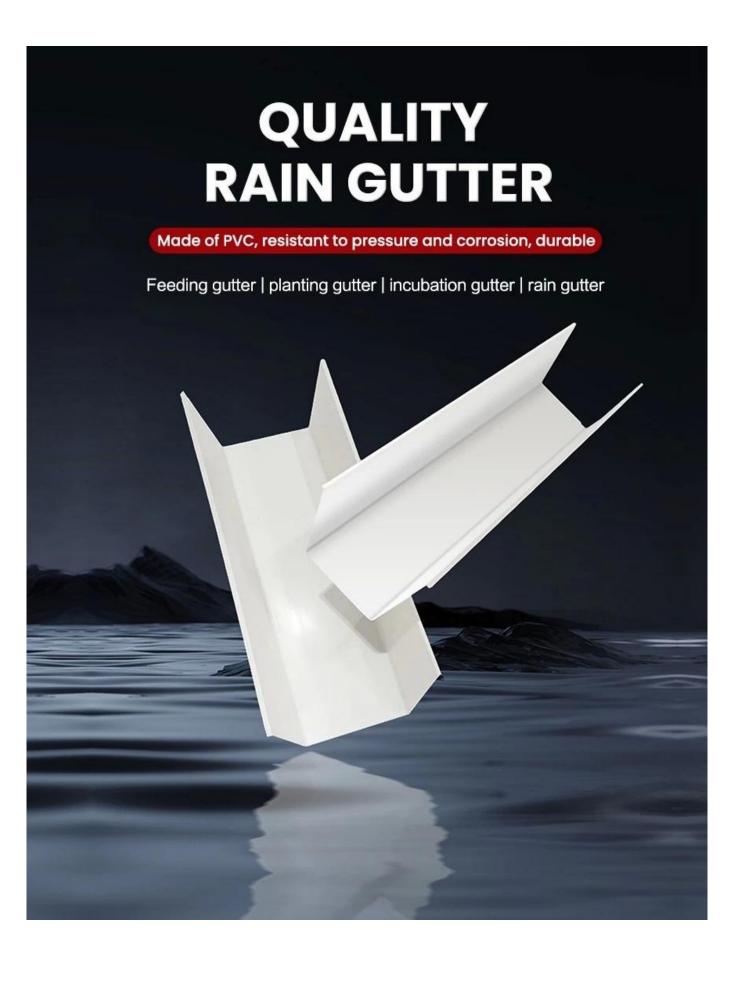

Our Foshan ZXC New Material Technology Co., Ltd. is plant cultivation rain gutter, UPVC gutters, **House Gutter Manufacturer China** provide customized and OEM services.

PVC gutter taking place of the metal gutter, anti-acid and alkali-resistant, nice out-looking and durable. Easy installation with high efficiency and low labor cost.

We the blue pvc rain water gutter bears extremely strong toughness, comparing with the common gutter, it solves the issues of short life span, transportation, being easily damage during the installation etc.

### PRODUCT FEATURE DISPLAY