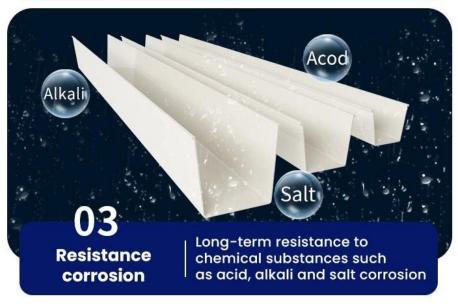

We the blue pvc rain water gutter bears extremely strong toughness, comparing with the common gutter, it solves the issues of short life span, transportation, being easily damage during the installation etc.