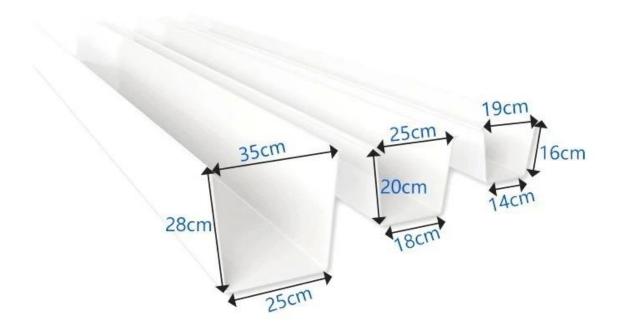

#### \*The length of this section is one meter, the longest can be six meters

| Product name | Specification                                                     | Accessories                             |
|--------------|-------------------------------------------------------------------|-----------------------------------------|
|              | Base width 14cm, height 16cm,<br>face width 19cm, thickness 2.5mm |                                         |
|              | Base width 18cm, height 20cm,<br>face width 25cm, thickness 2.8mm | Drain seal drain seal flush joint corne |
|              | Base width 25cm, height 28cm,<br>face width 35cm, thickness 3.8mm |                                         |

| Warranty                    | More than 5 years                |  |
|-----------------------------|----------------------------------|--|
| After-sale Service          | Online technical support         |  |
| Project Solution Capability | NONE                             |  |
| Application                 | Villa/ Hydroponics               |  |
| Design Style                | Contemporary                     |  |
| Place of Origin             | Guangdong, China                 |  |
| Brand Name                  | ZXC                              |  |
| Product name                | PVC Rainwater Gutter             |  |
| Material                    | PVC                              |  |
| Key Word                    | Gutter                           |  |
| Size                        | Customizable                     |  |
| Usage                       | Roof Drain                       |  |
| Warranty                    | More than 5 years                |  |
| Common size                 | 14cmx 16cm.18cmx 20cm.25cmx 28CM |  |
| Performance                 | Acid and alkali resistant        |  |