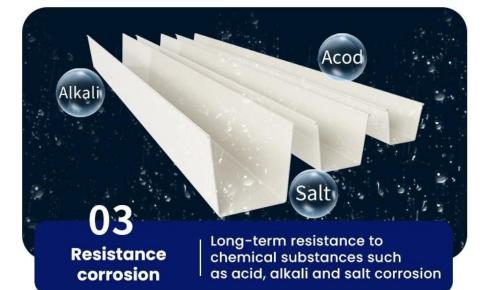

### Parameters

PVC gutter taking place of the metal gutter, anti-acid and alkali-resistant. <u>Custom pvc rain gutter</u> <u>china</u> nice out-looking and durable, easy installation with high efficiency and low labor cost.

The blue gutter bears extremely strong toughness, comparing with the common gutter, it solves the issues of short life span, transportation, being easily damage during the installation etc.

| Place of Origin:             | China Guangdong                    |  |
|------------------------------|------------------------------------|--|
| Brand Name:                  | ZXC                                |  |
| Product name:                | PVC Rainwater Gutter               |  |
| Material:                    | PVC                                |  |
| Key Word:                    | gutter                             |  |
| Size:                        | Customizable                       |  |
| Usage:                       | Roof Drain                         |  |
| Common size:                 | 14cmx 16cm/ 18cmx 20cm/ 25cmx 28CM |  |
| performance:                 | Acid and alkali resistant          |  |
| Warranty:                    | More than 5 years                  |  |
| After-sale Service:          | Online technical support           |  |
| Project Solution Capability: | NONE                               |  |
| Application:                 | Villa/Hydroponics                  |  |
| Design Style:                | Contemporary                       |  |