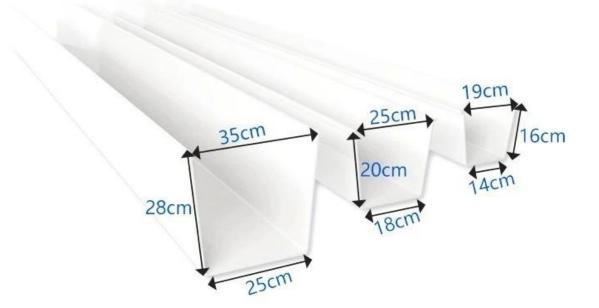

#### \*The length of this section is one meter, the longest can be six meters

| Product name | Specification                                                     | Accessories                             |
|--------------|-------------------------------------------------------------------|-----------------------------------------|
|              | Base width 14cm, height 16cm,<br>face width 19cm, thickness 2.5mm |                                         |
|              | Base width 18cm, height 20cm,<br>face width 25cm, thickness 2.8mm | Drain seal drain seal flush joint corne |
|              | Base width 25cm, height 28cm,<br>face width 35cm, thickness 3.8mm |                                         |