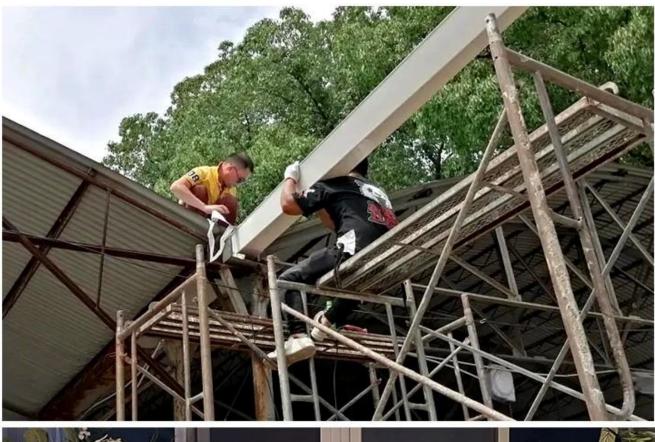

## **INSTALLATION INSTRUCTIONS**

1. When installing the rain gutter, the bottom supporting frame shouldbe made of steel frame, and the material should be sufficiently strong. The bottom frame should be in a straight line and there should be a supporting place every 1.5-1.8 meters. The two sides of the rain guttermust be protected by iron frames.

4. It must be pre-drilled during installation, and the diameter of the drilledhole should be 50% larger than the diameter of the screw, which is reserved for thermal expansion and contraction.

5. The outside temperature changes greatly. In order to prevent thermalexpansion and contraction, it is recommended that the installation of the entire gutter should not exceed 18 meters. If it is to be exceeded, segmental installation and segmental drainage must be carried out.