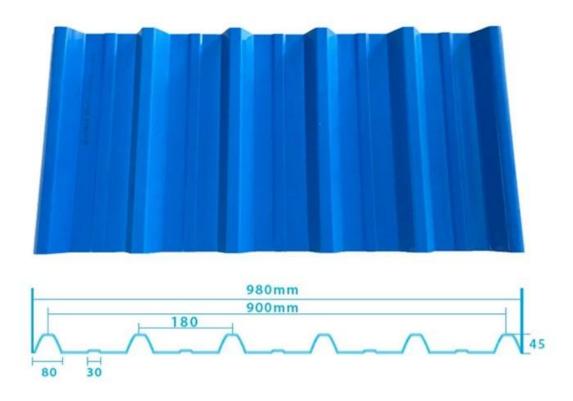

esistance |
| Shape                  | round wave, big round wave, trepezoidal wave                                    |
| Fire Protection Rating | B1                                                                              |
| Temperature            | —10 Degrees Celsius to 70 Degrees Celsius                                       |
| Color                  | White, Blue, Gray, Red, customizable                                            |
| Layers                 | 2 or 3 layers                                                                   |
| Color Lasting          | 10 Years no Fading                                                              |

#### Click <u>pvc roofing sheet manufacturer</u> to learn more

## **TYPE 840 PIT**



### 900 TYPE HIGH WAVE

(FLOWING WATER FAST)



# 980 TYPE HIGH WAVE





## 1080 TYPE HIGH WAVE

(FLOWING WATER FAST)



# 1130 TYPE WAVELET



## **1130 TYPE PIT**



## 1100 TYPE HIGH CIRCULAR WAVE



### **HOLLOW ROOF TILE**



## Our Factory

Zhongxingcheng New Material Co., Ltd. is located in Foshan City, Nanhai District China is a manufacturer specializing in the production of ASA synthetic resin tile, APVC anti-corrosion composite tile, PVC anti-corrosion tile, PVC sink, PVC plate, Transparent FRP Roof Sheet, PVC, PC transparent tile.









### PVC plastic steel tile PK iron sheet tile



Has superior corrosion resistance

Rusty and perishable



New material plastic steel tile Good thermal insulation

Direct sunlight iron tile Temperature too high



ASA PVC ROOF SHEET Long lasting and non fading

Severe fading





**Exhi