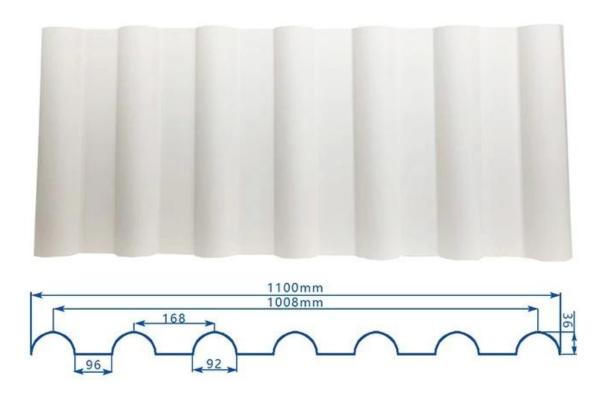

|
| Temperature            | —10 Degrees Celsius to 70 Degrees Celsius                                       |
| Color                  | White, Blue, Gray, Red, customizable                                            |
| Layers                 | 2 or 3 layers                                                                   |
| Color Lasting          | 10 Years no Fading                                                              |

#### Click <u>pvc roofing sheet manufacturer</u> to learn more

## **TYPE 840 PIT**



### 900 TYPE HIGH WAVE

(FLOWING WATER FAST)



# 980 TYPE HIGH WAVE





## 1080 TYPE HIGH WAVE

(FLOWING WATER FAST)



# 1130 TYPE WAVELET



## **1130 TYPE PIT**



## 1100 TYPE HIGH CIRCULAR WAVE



### **HOLLOW ROOF TILE**



## Our Factory

Zhongxingcheng New Material Co., Ltd. is located in Foshan City, Nanhai District China is a manufacturer specializing in the production of ASA synthetic resin tile, APVC anti-corrosion composite tile, PVC anti-corrosion tile, PVC sink, PVC plate, Transparent FRP Roof Sheet, PVC, PC transparent tile.









### PVC plastic steel tile PK iron sheet tile



Has superior corrosion resistance

Rusty and perishable



New material plastic steel tile Good thermal insulation

Direct sunlight iron tile Temperature too high



ASA PVC ROOF SHEET Long lasting and non fading

Severe fading





**Exhibition** 



# Certificate











### Packaging



### FAQ

#### \*Are you manufacturer or trader?

\*Yes, we are real Manufacturer, there are many pict