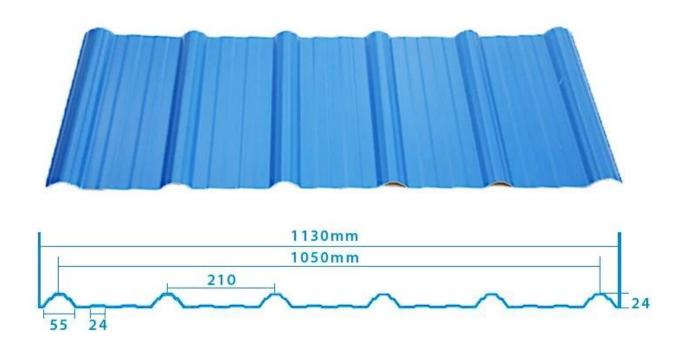

| Fire Protection Rating | B1                                                                              |
| Temperature            | —10 Degrees Celsius to 70 Degrees Celsius                                       |
| Color                  | White, Blue, Gray, Red, customizable                                            |
| Layers                 | 2 or 3 layers                                                                   |
| Color Lasting          | 10 Years no Fading                                                              |

#### Click <u>pvc roofing sheet manufacturer</u> to learn more

## **TYPE 840 PIT**



### 900 TYPE HIGH WAVE

(FLOWING WATER FAST)



# 980 TYPE HIGH WAVE





## 1080 TYPE HIGH WAVE

(FLOWING WATER FAST)



# 1130 TYPE WAVELET



## **1130 TYPE PIT**



## 1100 TYPE HIGH CIRCULAR WAVE



### **HOLLOW ROOF TILE**



## Our Factory

Zhongxingcheng New Material Co., Ltd. is located in Foshan City, Nanhai District China is a manufacturer specializing in the production of ASA synthetic resin tile, APVC anti-corrosion composite tile, PVC anti-corrosion tile, PVC sink, PVC plate, Transparent FRP Roof Sheet, PVC, PC transparent tile.









### PVC plastic steel tile PK iron sheet tile



Has superior corrosion resistance

Rusty and perishable



New material plastic steel tile Good thermal insulation

Direct sunlight iron tile Temperature too high



ASA PVC ROOF SHEET Long lasting and non fading

Severe fading





**Exhibition** 



# Certificate











### Packaging



### FAQ

#### \*Are you manufacturer or trader?

\*Yes, we are rea