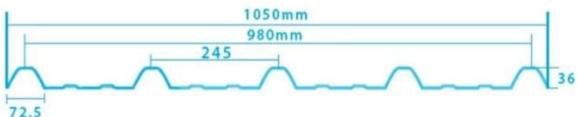

| round wave, big round wave, trepezoidal wave                                    |
| Fire Protection Rating | B1                                                                              |
| Temperature            | —10 Degrees Celsius to 70 Degrees Celsius                                       |
| Color                  | White, Blue, Gray, Red, customizable                                            |
| Layers                 | 2 or 3 layers                                                                   |
| Color Lasting          | 10 Years no Fading                                                              |

#### Click <u>pvc roofing sheet manufacturer</u> to learn more

## **TYPE 840 PIT**



### 900 TYPE HIGH WAVE

(FLOWING WATER FAST)



# 980 TYPE HIGH WAVE





## 1080 TYPE HIGH WAVE

(FLOWING WATER FAST)



# 1130 TYPE WAVELET



## **1130 TYPE PIT**



## 1100 TYPE HIGH CIRCULAR WAVE



### **HOLLOW ROOF TILE**



## Our Factory

Zhongxingcheng New Material Co., Ltd. is located in Foshan City, Nanhai District China is a manufacturer specializing in the production of ASA synthetic resin tile, APVC anti-corrosion composite tile, PVC anti-corrosion tile, PVC sink, PVC plate, Transparent FRP Roof Sheet, PVC, PC transparent tile.









### PVC plastic steel tile PK iron sheet tile



Has superior corrosion resistance

Rusty and perishable



New material plastic steel tile Good thermal insulation

Direct sunlight iron tile Temperature too high



ASA PVC ROOF SHEET Long lasting and non fading

Severe fading





**Exhibition** 



# Certificate