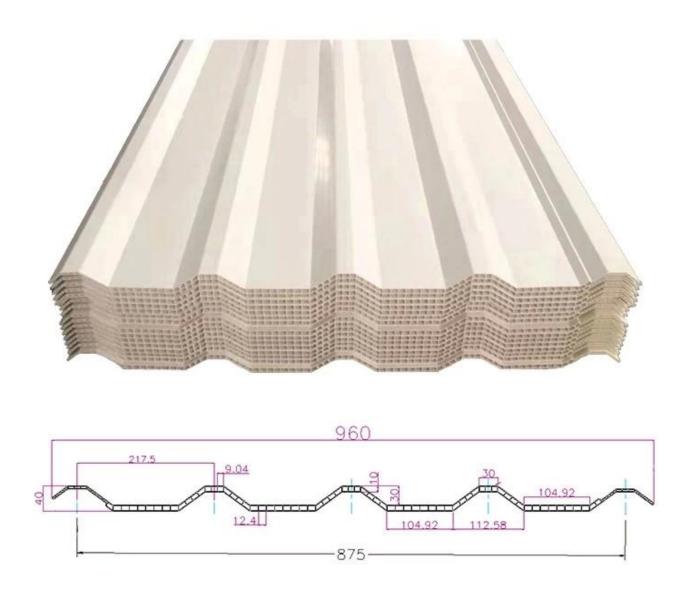

|
| Temperature            | —10 Degrees Celsius to 70 Degrees Celsius                                       |
| Color                  | White, Blue, Gray, Red, customizable                                            |
| Layers                 | 2 or 3 layers                                                                   |
| Color Lasting          | 10 Years no Fading                                                              |

#### Click <u>pvc roofing sheet manufacturer</u> to learn more

## **TYPE 840 PIT**



### 900 TYPE HIGH WAVE

(FLOWING WATER FAST)



# 980 TYPE HIGH WAVE





## 1080 TYPE HIGH WAVE

(FLOWING WATER FAST)



# 1130 TYPE WAVELET



## **1130 TYPE PIT**



## 1100 TYPE HIGH CIRCULAR WAVE



### **HOLLOW ROOF TILE**



## Our Factory

Zhongxingcheng New Material Co., Ltd. is located in Foshan City, Nanhai District China is a manufacturer specializing in the production of ASA synthetic resin tile, APVC anti-corrosion composite tile, PVC anti-corrosion tile, PVC sink, PVC plate, Transparent FRP Roof Sheet, PVC, PC transparent tile.









### PVC plastic steel tile PK iron sheet tile



Has superior corrosion resistance

Rusty and perishable



New material plastic steel tile Good thermal insulation

Direct sunlight iron tile Temperature too high



ASA PVC ROOF SHEET Long lasting and non fading

Severe fading





**Exhibition** 



# Certificate











### Packaging



### FAQ

#### \*Are you manufacturer or trader?

\*Yes, we are real Manufacturer, there are many pictures in our company introduc