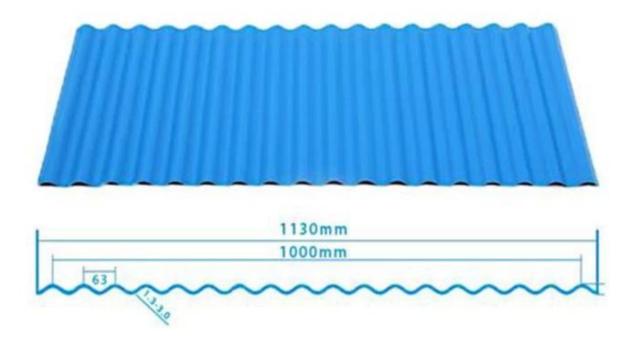

|
| Fire Protection Rating | B1                                                                              |
| Temperature            | —10 Degrees Celsius to 70 Degrees Celsius                                       |
| Color                  | White, Blue, Gray, Red, customizable                                            |
| Layers                 | 2 or 3 layers                                                                   |
| Color Lasting          | 10 Years no Fading                                                              |

#### Click <u>pvc roofing sheet manufacturer</u> to learn more

## **TYPE 840 PIT**



### 900 TYPE HIGH WAVE

(FLOWING WATER FAST)



# 980 TYPE HIGH WAVE





## 1080 TYPE HIGH WAVE

(FLOWING WATER FAST)



# 1130 TYPE WAVELET



## **1130 TYPE PIT**



## 1100 TYPE HIGH CIRCULAR WAVE



### **HOLLOW ROOF TILE**



## Our Factory

Zhongxingcheng New Material Co., Ltd. is located in Foshan City, Nanhai District China is a manufacturer specializing in the production of ASA synthetic resin tile, APVC anti-corrosion composite tile, PVC anti-corrosion tile, PVC sink, PVC plate, Transparent FRP Roof Sheet, PVC, PC transparent tile.









### PVC plastic steel tile PK iron sheet tile



Has superior corrosion resistance

Rusty and perishable



New material plastic steel tile Good thermal insulation

Direct sunlight iron tile Temperature too high



ASA PVC ROOF SHEET Long lasting and non fading

Severe fading





**Exhibition** 



# Certificate











### Packaging



### FAQ

#### \*Are you manufacturer or tr