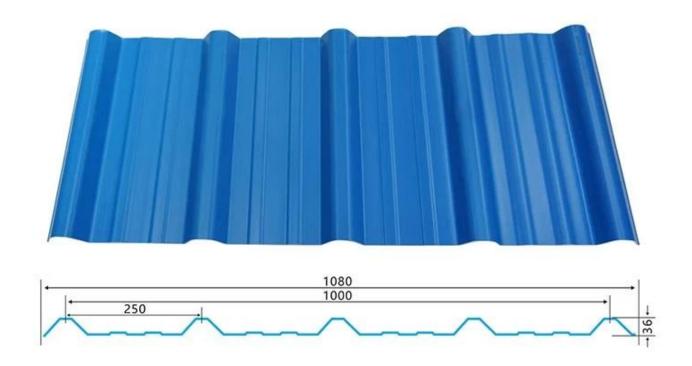

idal wave                                    |
| Fire Protection Rating | B1                                                                              |
| Temperature            | —10 Degrees Celsius to 70 Degrees Celsius                                       |
| Color                  | White, Blue, Gray, Red, customizable                                            |
| Layers                 | 2 or 3 layers                                                                   |
| Color Lasting          | 10 Years no Fading                                                              |

#### Click <u>pvc roofing sheet manufacturer</u> to learn more

## **TYPE 840 PIT**



### 900 TYPE HIGH WAVE

(FLOWING WATER FAST)



# 980 TYPE HIGH WAVE





## 1080 TYPE HIGH WAVE

(FLOWING WATER FAST)



# 1130 TYPE WAVELET



## **1130 TYPE PIT**



## 1100 TYPE HIGH CIRCULAR WAVE



### **HOLLOW ROOF TILE**



## Our Factory

Zhongxingcheng New Material Co., Ltd. is located in Foshan City, Nanhai District China is a manufacturer specializing in the production of ASA synthetic resin tile, APVC anti-corrosion composite tile, PVC anti-corrosion tile, PVC sink, PVC plate, Transparent FRP Roof Sheet, PVC, PC transparent tile.









### PVC plastic steel tile PK iron sheet tile



Has superior corrosion resistance

Rusty and perishable



New material plastic steel tile Good thermal insulation

Direct sunlight iron tile Temperature too high



ASA PVC ROOF SHEET Long lasting and non fading

Severe fading





**Exhibition** 



# Certificate











### Packaging



### FAQ

#### \*Are