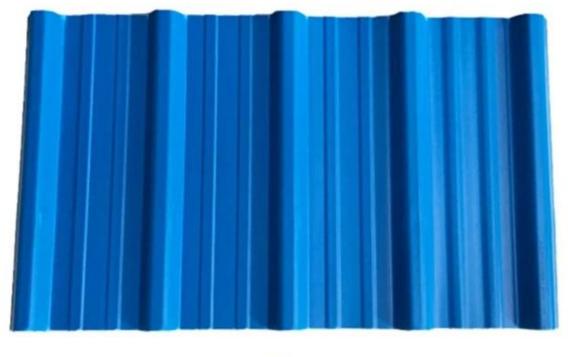

| round wave, big round wave, trepezoidal wave                                    |
| Fire Protection Rating | B1                                                                              |
| Temperature            | —10 Degrees Celsius to 70 Degrees Celsius                                       |
| Color                  | White, Blue, Gray, Red, customizable                                            |
| Layers                 | 2 or 3 layers                                                                   |
| Color Lasting          | 10 Years no Fading                                                              |

#### Click <u>pvc roofing sheet manufacturer</u> to learn more

## **TYPE 840 PIT**



### 900 TYPE HIGH WAVE

(FLOWING WATER FAST)



# 980 TYPE HIGH WAVE





## 1080 TYPE HIGH WAVE

(FLOWING WATER FAST)



# 1130 TYPE WAVELET



## **1130 TYPE PIT**



## 1100 TYPE HIGH CIRCULAR WAVE



### **HOLLOW ROOF TILE**



## Our Factory

Zhongxingcheng New Material Co., Ltd. is located in Foshan City, Nanhai District China is a manufacturer specializing in the production of ASA synthetic resin tile, APVC anti-corrosion composite tile, PVC anti-corrosion tile, PVC sink, PVC plate, Transparent FRP Roof Sheet, PVC, PC transparent tile.









### PVC plastic steel tile PK iron sheet tile



Has superior corrosion resistance

Rusty and perishable



New material plastic steel tile Good thermal insulation

Direct sunlight iron tile Temperature too high



ASA PVC ROOF SHEET Long lasting and non fading

Severe fading





**Exhibition** 



# Certifica