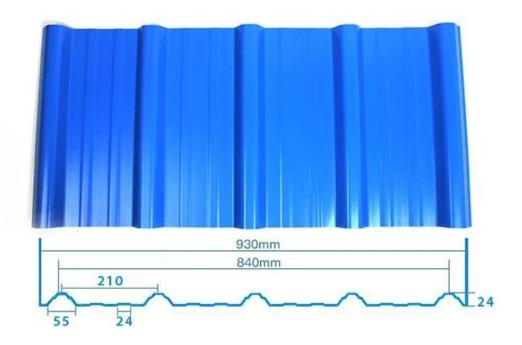

rdant, Heat Insulation, Anti-corrosion, Impact Resistance |
| Shape                  | round wave, big round wave, trepezoidal wave                                    |
| Fire Protection Rating | B1                                                                              |
| Temperature            | —10 Degrees Celsius to 70 Degrees Celsius                                       |
| Color                  | White, Blue, Gray, Red, customizable                                            |
| Layers                 | 2 or 3 layers                                                                   |
| Color Lasting          | 10 Years no Fading                                                              |

#### Click <u>pvc roofing sheet manufacturer</u> to learn more

## **TYPE 840 PIT**



### 900 TYPE HIGH WAVE

(FLOWING WATER FAST)



# 980 TYPE HIGH WAVE





## 1080 TYPE HIGH WAVE

(FLOWING WATER FAST)



# 1130 TYPE WAVELET



## **1130 TYPE PIT**



## 1100 TYPE HIGH CIRCULAR WAVE



### **HOLLOW ROOF TILE**



## Our Factory

Zhongxingcheng New Material Co., Ltd. is located in Foshan City, Nanhai District China is a manufacturer specializing in the production of ASA synthetic resin tile, APVC anti-corrosion composite tile, PVC anti-corrosion tile, PVC sink, PVC plate, Transparent FRP Roof Sheet, PVC, PC transparent tile.









### PVC plastic steel tile PK iron sheet tile



Has superior corrosion resistance

Rusty and perishable



New material plastic steel tile Good thermal insulation

Direct sunlight iron tile Temperature too high



ASA PVC ROOF SHEET Long l