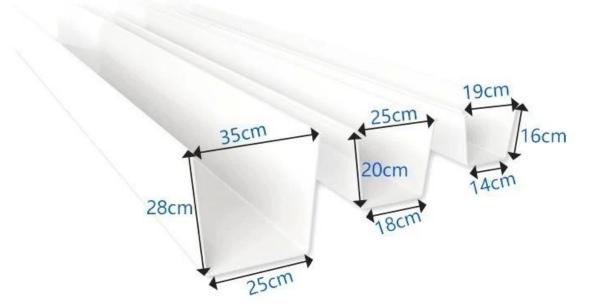

#### \*The length of this section is one meter, the longest can be six meters

| Product name                                                                   | Specification                                                     | Accessories                             |
|--------------------------------------------------------------------------------|-------------------------------------------------------------------|-----------------------------------------|
|                                                                                | Base width 14cm, height 16cm,<br>face width 19cm, thickness 2.5mm |                                         |
| iddle gutter Base width 18cm, height 20cm,<br>face width 25cm, thickness 2.8mm |                                                                   | Drain seal drain seal flush joint corne |
|                                                                                | Base width 25cm, height 28cm,<br>face width 35cm, thickness 3.8mm |                                         |