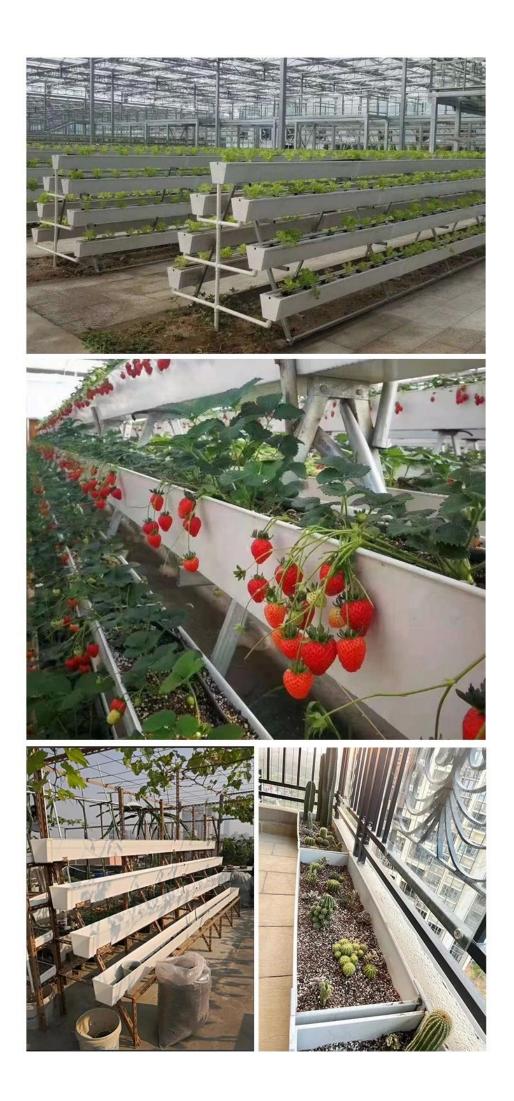

# QUALITY RAIN GUTTER

Made of PVC, resistant to pressure and corrosion, durable

Feeding gutter | planting gutter | incubation gutter | rain gutter

## THE PRODUCT IS VERY VERSATILE

Versatility leads to creative life