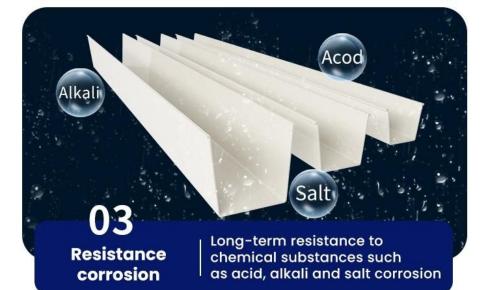

Our Foshan ZXC New Material Technology Co., Ltd. is house gutter, plant cultivation rain gutter, **<u>UPVC Gutters Manufacturer China</u>** provide customized and OEM services.

PVC gutter taking place of the metal gutter, anti-acid and alkali-resistant, nice out-looking and durable. Easy installation with high efficiency and low labor cost.

# QUALITY RAIN GUTTER

Made of PVC, resistant to pressure and corrosion, durable

Feeding gutter | planting gutter | incubation gutter | rain gutter