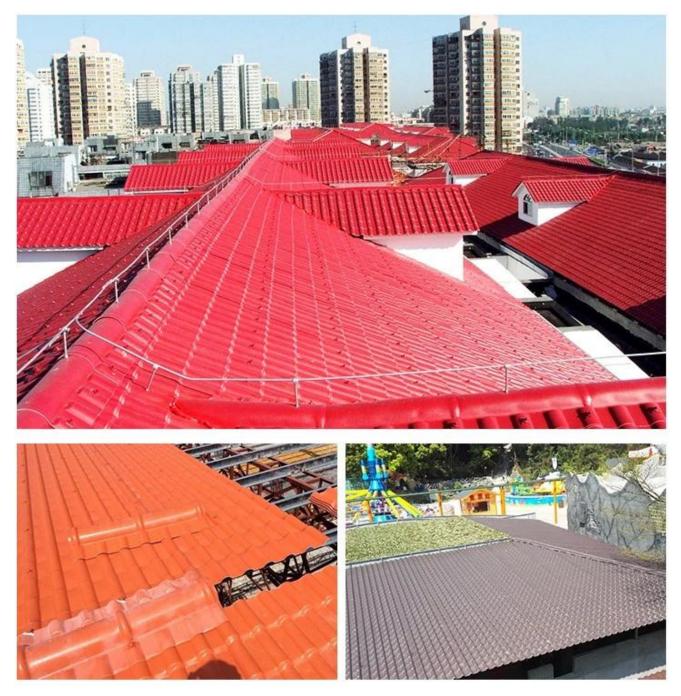

# **Product show**

The main raw material is PVC with ultraviolet resistant agent and additives. Through scientific compounding, made with advanced technology.

Light weight
Environmental protection
waterproof and fireproof
Easy-installation
Anti-corrosion
Good sound insulation

# Export area Nearly 50 countries

| Length                 | 1m-12m                                                                          |
|------------------------|---------------------------------------------------------------------------------|
| Surface                | Matt                                                                            |
| Weight                 | 3.0-6.8kg/m                                                                     |
| Width                  | 1130mm/ 1080mm/ 1050mm/ 980mm/ 930mm                                            |
| Warranty               | 30Years                                                                         |
| Model Number           | ASA PVC Composite Sheet                                                         |
| Function               | Insulation, Flame Retardant, Heat Insulation, Anti-corrosion, Impact Resistance |
| Shape                  | round wave, big round wave, trepezoidal wave                                    |
| Fire Protection Rating | B1                                                                              |
| Temperature            | -10 Degrees Celsius to 70 Degrees Celsius                                       |
| Color                  | White, Blue, Gray, Red, customizable                                            |
| Layers                 | 2 or 3 layers                                                                   |
| Color Lasting          | 10 Years no Fading                                                              |