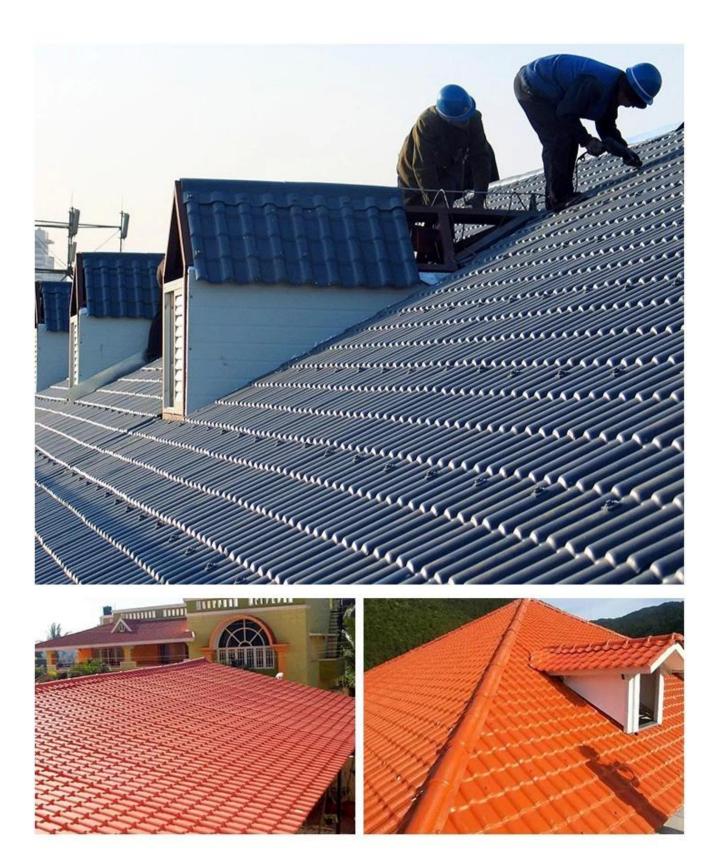

# **Product show**

The main raw material is PVC with ultraviolet resistant agent and additives. Through scientific compounding, made with advanced technology.

Light weight
Environmental protection
waterproof and fireproof
Easy-installation
Anti-corrosion
Good sound insulation

## Easy and Quick Installation

Insulation

Heat insulation

Anti-corrosion, Acid and Alkali Resistance

### \*How to install the roofing sheet?

\*Please contact our service staff, we have installation video for you.