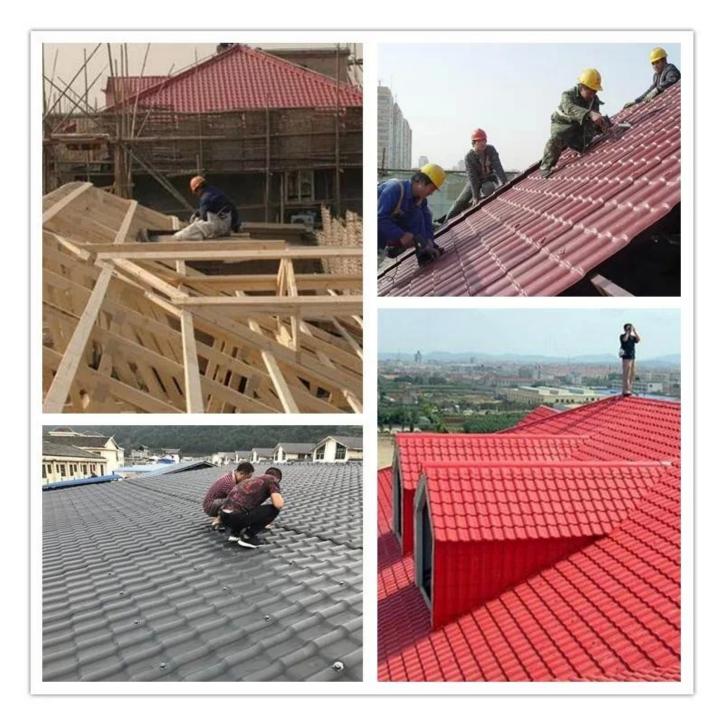

## Easy and Quick Installation

Insulation

Heat insulation

Anti-corrosion, Acid and Alkali Resistance

### \*How to install the roofing sheet?

\*Please contact our service staff, we have installation video for you.