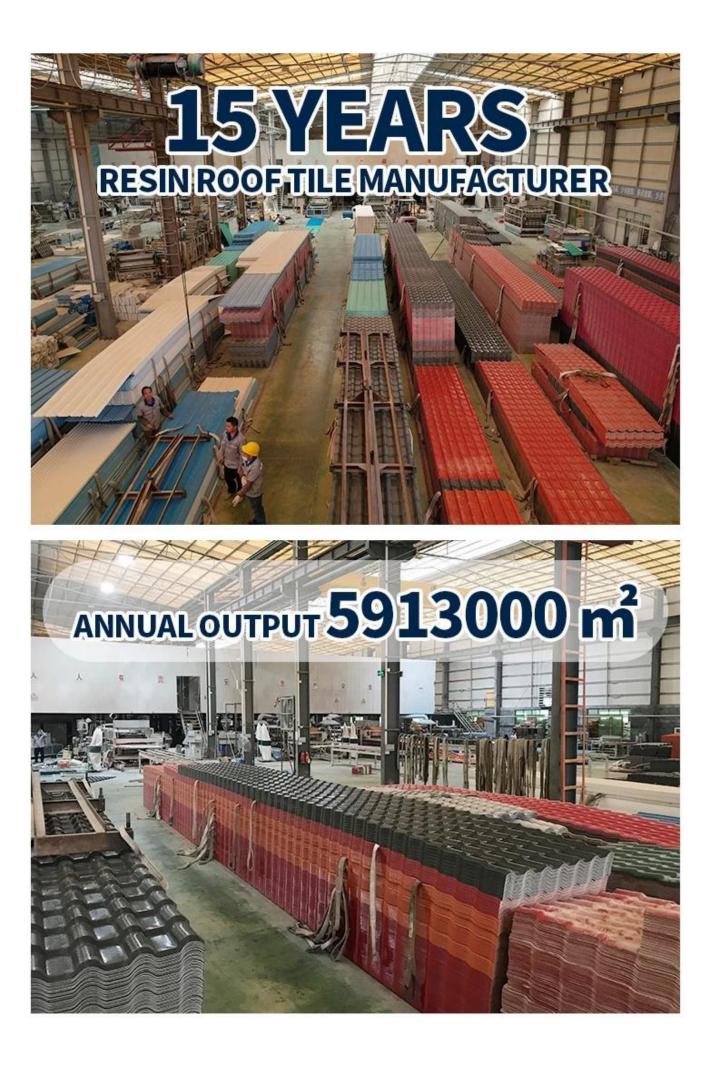

# SELF-BUILT FACTORY FACTORY AREA 16855m<sup>2</sup>

# **Our Factory**

Zhongxingcheng New Material Co., Ltd. is located in Foshan City, Nanhai District China is a manufacturer specializing in the production of ASA synthetic resin tile, APVC anti-corrosion composite tile, <u>corrugated plastic roofing sheets wholesales</u>, PVC sink, PVC plate, Transparent FRP Roof Sheet, PVC, PC transparent tile.