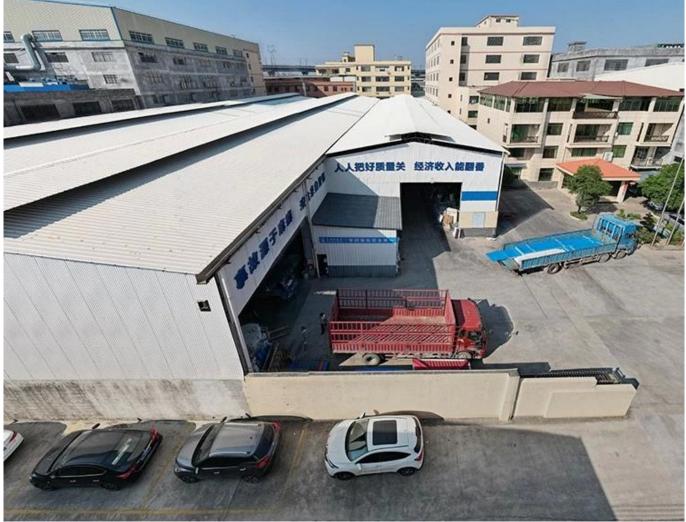

# SELF-BUILT FACTORY FACTORY AREA 16855m<sup>2</sup>

# **Our Factory**

Zhongxingcheng New Material Co., Ltd. is located in Foshan City, Nanhai District China is a manufacturer specializing in the production of ASA synthetic resin tile, APVC anti-corrosion composite tile, <u>corrugated plastic roofing sheets wholesales</u>, PVC sink, PVC plate, Transparent FRP Roof Sheet, PVC, PC transparent tile.