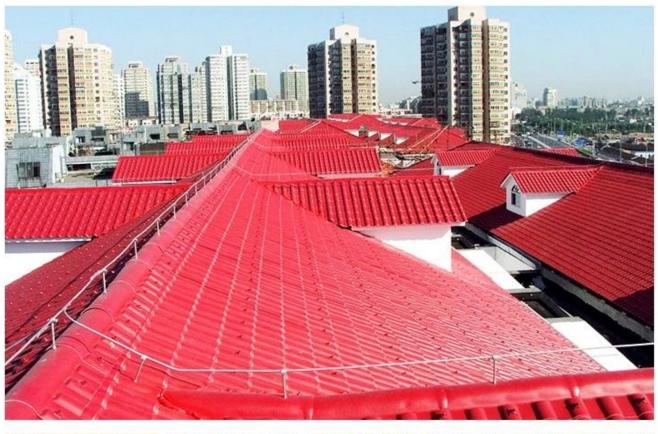

|
| Effective Width | 960mm                                                                                                  |
| Thickness       | 2.3mm / 2.5mm / 2.8mm / 3.0mm                                                                          |
| Length          | Must be a multiple of section                                                                          |
| Wave Spacing    | 160mm                                                                                                  |
| Wave Height     | 30mm                                                                                                   |

### Click <u>custom pvc plastic roof tiles</u> to learn more

# **PRODUCT CASE**





















# **Advantage**



Surface asa material Lasting Color



Fire Proof Grade B1



Easy and Quick Installation



Insulation



Anti-corrosion, Acid and Alkali Resistance



**Heat insulation** 

## **Our Factory**

Zhongxingcheng New Material Co., Ltd. is located in Foshan City, Nanhai District China is a manufacturer specializing in the production of ASA synthetic resin tile, APVC anti-corrosion composite tile, PVC anti-corrosion tile, PVC sink, PVC plate, Transparent FRP Roof Sheet, PVC, PC transparent tile.







ASA SURFACE THICKNESS TEST









**Exhibition** 











# Certificate











## Packaging





### FAQ

#### \*Are you manufacturer or trader?

\*Yes, we are real Manufacturer, there are many pictures in our company introduction .if you need other