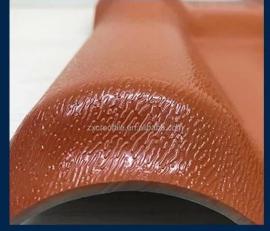

## Product show

Foshan ZXC (**custom asa pvc roofing sheet**) a new type of roofing material produced by advanced coextrusion technology and special molding process using ultra-high weathering engineering resin ASA.

# **Advantage**

Surface asa material Lasting Color

Fire Proof Grade B1

Easy and Quick Installation

Insulation

Anti-corrosion, Acid and Alkali Resistance

**Heat insulation** 