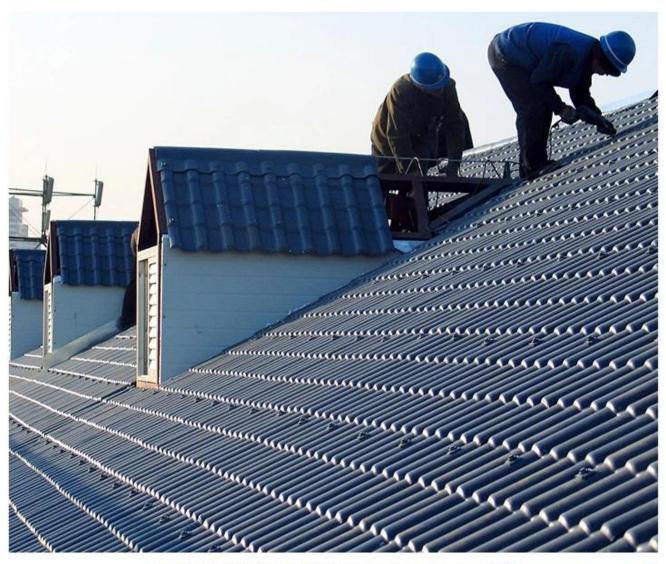

|
| Effective Width | 960mm                                                                                                  |
| Thickness       | 2.3mm / 2.5mm / 2.8mm / 3.0mm                                                                          |
| Length          | Must be a multiple of section                                                                          |
| Wave Spacing    | 160mm                                                                                                  |
| Wave Height     | 30mm                                                                                                   |

### Click <u>custom pvc plastic roof tiles</u> to learn more

# **PRODUCT CASE**





















# **Advantage**



Surface asa material Lasting Color



Fire Proof Grade B1



Easy and Quick Installation



Insulation



Anti-corrosion, Acid and Alkali Resistance



**Heat insulation** 

## **Our Factory**

Zhongxingcheng New Material Co., Ltd. is located in Foshan City, Nanhai District China is a manufacturer specializing in the production of ASA synthetic resin tile, APVC anti-corrosion composite tile, PVC anti-corrosion tile, PVC sink, PVC plate, Transparent FRP Roof Sheet, PVC, PC transparent tile.







ASA SURFACE THICKNESS TEST









**Exhibition** 











# Certificate











## Packaging





### FAQ

#### \*Are you manufacturer or trader?

\*Yes, we are real Manufacturer, there are many pictures in our company introduction .if you need other specia