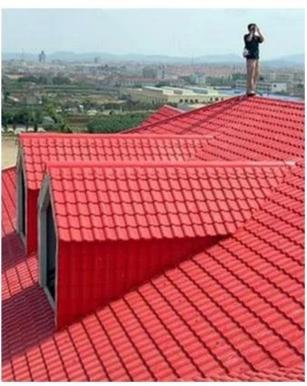

|
| Effective Width | 960mm                                                                                                  |
| Thickness       | 2.3mm / 2.5mm / 2.8mm / 3.0mm                                                                          |
| Length          | Must be a multiple of section                                                                          |
| Wave Spacing    | 160mm                                                                                                  |
| Wave Height     | 30mm                                                                                                   |

### Click <u>custom pvc plastic roof tiles</u> to learn more

# **PRODUCT CASE**





















# **Advantage**



Surface asa material Lasting Color



Fire Proof Grade B1



Easy and Quick Installation



Insulation



Anti-corrosion, Acid and Alkali Resistance



**Heat insulation** 

## **Our Factory**

Zhongxingcheng New Material Co., Ltd. is located in Foshan City, Nanhai District China is a manufacturer specializing in the production of ASA synthetic resin tile, APVC anti-corrosion composite tile, PVC anti-corrosion tile, PVC sink, PVC plate, Transparent FRP Roof Sheet, PVC, PC transparent tile.







ASA SURFACE THICKNESS TEST









**Exhibition** 











# Certificate











## Packaging





### FAQ

#### \*Are you manufacturer or trader?

\*Yes, we are real Manufacturer, there are many pictures in our company introduction .if you need other special product, w