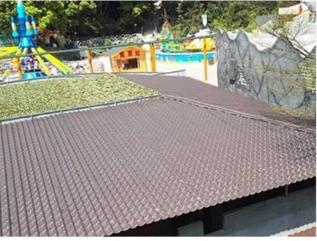

|
| Effective Width | 960mm                                                                                                  |
| Thickness       | 2.3mm / 2.5mm / 2.8mm / 3.0mm                                                                          |
| Length          | Must be a multiple of section                                                                          |
| Wave Spacing    | 160mm                                                                                                  |
| Wave Height     | 30mm                                                                                                   |

### Click <u>custom pvc plastic roof tiles</u> to learn more

# **PRODUCT CASE**





















# **Advantage**



Surface asa material Lasting Color



Fire Proof Grade B1



Easy and Quick Installation



Insulation



Anti-corrosion, Acid and Alkali Resistance



**Heat insulation** 

## **Our Factory**

Zhongxingcheng New Material Co., Ltd. is located in Foshan City, Nanhai District China is a manufacturer specializing in the production of ASA synthetic resin tile, APVC anti-corrosion composite tile, PVC anti-corrosion tile, PVC sink, PVC plate, Transparent FRP Roof Sheet, PVC, PC transparent tile.







ASA SURFACE THICKNESS TEST









**Exhibition** 











# Certificate











## Packaging





### FAQ

#### \*Are you manufacturer or trader?

\*Yes, we are real Manufacturer, there are many pictures in our company introduction .if you need other spec