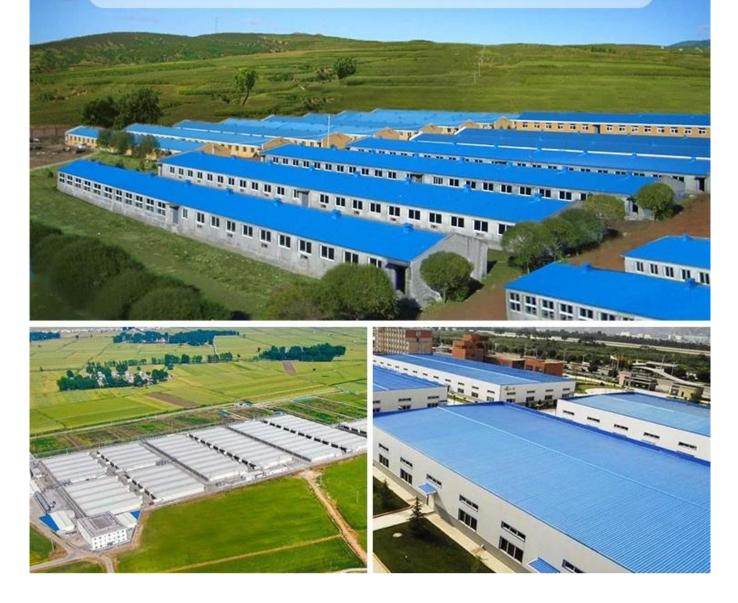

RCULAR WAVE**





## HOLLOW ROOF TILE







Zhongxingcheng New Material Co., Ltd. is located in Foshan City, Nanhai District China is a manufacturer specializing in the production of ASA synthetic resin tile, APVC anti-corrosion composite tile, <u>custom asa pvc roofing sheet</u>, PVC sink, PVC plate, Transparent FRP Roof Sheet, PVC, PC transparent tile.







**Hardness Testing** 



ASA Surface Thickness Test



Impact Resistance



**Tensile Test** 

## Measure product thickness The product thickness is 2mm



Hot selling area Central And South America Oceania, Asia, Africa

### PVC plastic steel tile PK iron sheet tile



ASA PVC ROOF SHEET Long lasting and non fading

Severe fading

# Usage scenarios:factories farms, chemical plants





# Use scene:greenhouse, residence, pergola



## Exhibition



# Certificate





## Packaging



# FAQ

### \*Are you manufacturer or trader?

\*Yes, we are real Manufacturer, there are many pictures in our company introduction .if you need other special product, we will do our best to help you, so we can build a long-term business relationship.

### \*Can I order the product with i want to profile?

\*Of course you can, also we will produce the products according to your detail requests.

### \*Can you put my company's brand on your products?

\*Yes, we are accept OEM&ODM service. But we need some information about your company.

### \*How to install the roofing sheet?

\*Please contact our service staff, we have installation video for you.

### \*Can you provide samples for me to open the market and test quality?

\*Yes,we can.We