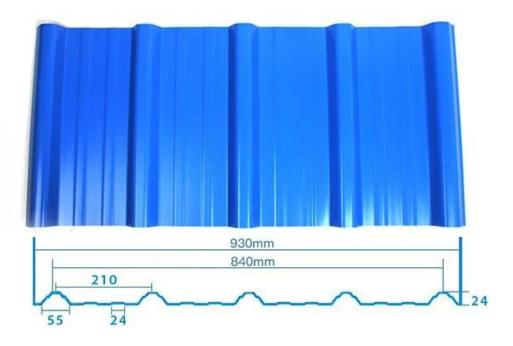

t, Heat Insulation, Anti-corrosion, Impact Resistance |
| Shape                  | round wave, big round wave, trepezoidal wave                                    |
| Fire Protection Rating | B1                                                                              |
| Temperature            | —10 Degrees Celsius to 70 Degrees Celsius                                       |
| Color                  | White, Blue, Gray, Red, customizable                                            |
| Layers                 | 2 or 3 layers                                                                   |
| Color Lasting          | 10 Years no Fading                                                              |

### Click <u>custom pvc corrugated roofing sheets</u> to learn more

# **TYPE 840 PIT**



### 900 TYPE HIGH WAVE (FLOWING WATER FAST)



30

80

# **980 TYPE HIGH WAVE**





### 1080 TYPE HIGH WAVE (FLOWING WATER FAST)





# **1130 TYPE WAVELET**





# **1130 TYPE PIT**





## **1100 TYPE HIGH CIRCULAR WAVE**





## HOLLOW ROOF TILE







Zhongxingcheng New Material Co., Ltd. is located in Foshan City, Nanhai District China is a manufacturer specializing in the production of ASA synthetic resin tile, APVC anti-corrosion composite tile, <u>custom asa pvc roofing sheet</u>, PVC sink, PVC plate, Transparent FRP Roof Sheet, PVC, PC transparent tile.







**Hardness Testing** 



ASA Surface Thickness Test



Impact Resistance



**Tensile Test** 

## Measure product thickness The product thickness is 2mm



Hot selling area Central And South America Oceania, Asia, Africa