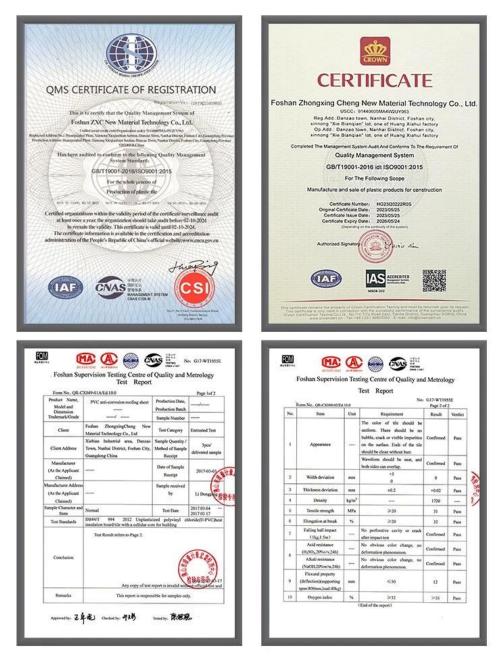

LE







Zhongxingcheng New Material Co., Ltd. is located in Foshan City, Nanhai District China is a manufacturer specializing in the production of ASA synthetic resin tile, APVC anti-corrosion composite tile, <u>custom asa pvc roofing sheet</u>, PVC sink, PVC plate, Transparent FRP Roof Sheet, PVC, PC transparent tile.







**Hardness Testing** 



ASA Surface Thickness Test



Impact Resistance



**Tensile Test** 

## Measure product thickness The product thickness is 2mm



Hot selling area Central And South America Oceania, Asia, Africa

### PVC plastic steel tile PK iron sheet tile



ASA PVC ROOF SHEET Long lasting and non fading

Severe fading

# Usage scenarios:factories farms, chemical plants





# Use scene:greenhouse, residence, pergola



## Exhibition



# Certificate





## Packaging



# FAQ

### \*Are you manufacturer or trader?

\*Yes, we are real Manufacturer, there are many pictures in our company introduction .if you need other special product, we will do our best to help you, so we can build a long-term business relationship.

### \*Can I order the product with i want to profile?

\*Of course you can, also we will produce the products according to your detail requests.

### \*Can you put my company's brand on your products?

\*Yes, we are accept OEM&ODM service. But we need some information about your company.

### \*How to install the roofing sheet?

\*Please contact our service staff, we have installation video for you.

### \*Can you provide samples for me to open the market and test quality?

\*Yes,we can.We can provide free samples to you ,Co