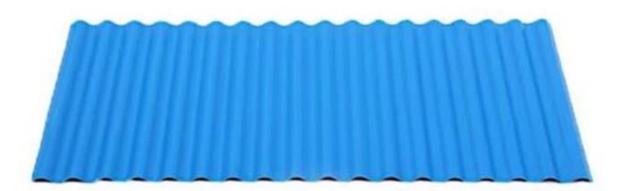

|
| Fire Protection Rating | B1                                                                              |
| Temperature            | —10 Degrees Celsius to 70 Degrees Celsius                                       |
| Color                  | White, Blue, Gray, Red, customizable                                            |
| Layers                 | 2 or 3 layers                                                                   |
| Color Lasting          | 10 Years no Fading                                                              |

### Click <u>custom pvc corrugated roofing sheets</u> to learn more

# **TYPE 840 PIT**



### 900 TYPE HIGH WAVE (FLOWING WATER FAST)



30

80

# **980 TYPE HIGH WAVE**





### 1080 TYPE HIGH WAVE (FLOWING WATER FAST)





# **1130 TYPE WAVELET**





# **1130 TYPE PIT**





## **1100 TYPE HIGH CIRCULAR WAVE**





## HOLLOW ROOF TILE







Zhongxingcheng New Material Co., Ltd. is located in Foshan City, Nanhai District China is a manufacturer specializing in the production of ASA synthetic resin tile, APVC anti-corrosion composite tile, <u>custom asa pvc roofing sheet</u>, PVC sink, PVC plate, Transparent FRP Roof Sheet, PVC, PC transparent tile.







**Hardness Testing** 



ASA Surface Thickness Test



Impact Resistance



**Tensile Test** 

## Measure product thickness The product thickness is 2mm



Hot selling area Central And South America Oceania, Asia, Africa

### PVC plastic steel tile PK iron sheet tile



ASA PVC ROOF SHEET Long lasting and non fading

Severe fading

# Usage scenarios:factories farms, chemical plant