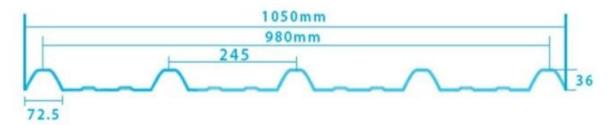

und wave, big round wave, trepezoidal wave                                    |
| Fire Protection Rating | B1                                                                              |
| Temperature            | —10 Degrees Celsius to 70 Degrees Celsius                                       |
| Color                  | White, Blue, Gray, Red, customizable                                            |
| Layers                 | 2 or 3 layers                                                                   |
| Color Lasting          | 10 Years no Fading                                                              |

### Click <u>custom pvc corrugated roofing sheets</u> to learn more

# **TYPE 840 PIT**



### 900 TYPE HIGH WAVE (FLOWING WATER FAST)



30

80

# **980 TYPE HIGH WAVE**





### 1080 TYPE HIGH WAVE (FLOWING WATER FAST)





# **1130 TYPE WAVELET**





# **1130 TYPE PIT**





## **1100 TYPE HIGH CIRCULAR WAVE**





## HOLLOW ROOF TILE







Zhongxingcheng New Material Co., Ltd. is located in Foshan City, Nanhai District China is a manufacturer specializing in the production of ASA synthetic resin tile, APVC anti-corrosion composite tile, <u>custom asa pvc roofing sheet</u>, PVC sink, PVC plate, Transparent FRP Roof Sheet, PVC, PC transparent tile.







**Hardness Testing** 



ASA Surface Thickness Test



Impact Resistance



**Tensile Test** 

## Measure product thickness The product thickness is 2mm



Hot selling area Central And South America Oceania, Asia, Africa

### PVC plastic steel tile PK iron sheet tile



ASA PVC ROOF SHEET Long lasting and