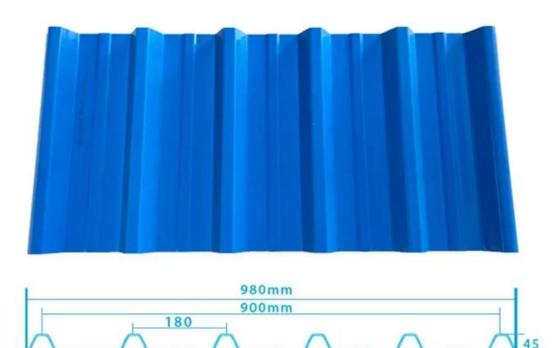

stance |
| Shape                  | round wave, big round wave, trepezoidal wave                                    |
| Fire Protection Rating | B1                                                                              |
| Temperature            | —10 Degrees Celsius to 70 Degrees Celsius                                       |
| Color                  | White, Blue, Gray, Red, customizable                                            |
| Layers                 | 2 or 3 layers                                                                   |
| Color Lasting          | 10 Years no Fading                                                              |

### Click <u>custom pvc corrugated roofing sheets</u> to learn more

# **TYPE 840 PIT**



### 900 TYPE HIGH WAVE (FLOWING WATER FAST)



30

80

# **980 TYPE HIGH WAVE**





### 1080 TYPE HIGH WAVE (FLOWING WATER FAST)





# **1130 TYPE WAVELET**





# **1130 TYPE PIT**





## **1100 TYPE HIGH CIRCULAR WAVE**





## HOLLOW ROOF TILE







Zhongxingcheng New Material Co., Ltd. is located in Foshan City, Nanhai District China is a manufacturer specializing in the production of ASA synthetic resin tile, APVC anti-corrosion composite tile, <u>custom asa pvc roofing sheet</u>, PVC sink, PVC plate, Transparent FRP Roof Sheet, PVC, PC transparent tile.







**Hardness Testing** 



ASA Surface Thickness Test



Impact Resistance



**Tensile Test** 

## Measure product thickness The product thickness is 2mm



Hot selling area Central And South America Oceania, Asia, Africa

### PVC plastic steel tile PK iron sheet tile