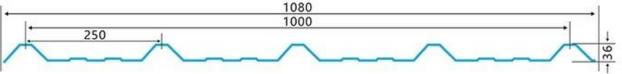

|
| Fire Protection Rating | B1                                                                              |
| Temperature            | —10 Degrees Celsius to 70 Degrees Celsius                                       |
| Color                  | White, Blue, Gray, Red, customizable                                            |
| Layers                 | 2 or 3 layers                                                                   |
| Color Lasting          | 10 Years no Fading                                                              |

### Click <u>custom pvc corrugated roofing sheets</u> to learn more

# **TYPE 840 PIT**



### 900 TYPE HIGH WAVE (FLOWING WATER FAST)



30

80

# **980 TYPE HIGH WAVE**





### 1080 TYPE HIGH WAVE (FLOWING WATER FAST)





# **1130 TYPE WAVELET**





# **1130 TYPE PIT**





## **1100 TYPE HIGH CIRCULAR WAVE**





## HOLLOW ROOF TILE







Zhongxingcheng New Material Co., Ltd. is located in Foshan City, Nanhai District China is a manufacturer specializing in the production of ASA synthetic resin tile, APVC anti-corrosion composite tile, <u>custom asa pvc roofing sheet</u>, PVC sink, PVC plate, Transparent FRP Roof Sheet, PVC, PC transparent tile.







**Hardness Testing** 



ASA Surface Thickness Test



Impact Resistance



**Tensile Test** 

## Measure product thickness The product thickness is 2mm



Hot selling area Central And South America Oceania, Asia, Africa

### PVC plastic steel tile PK iron sheet tile



ASA PVC ROOF SHEET Long lasting and non fading

Severe fading

# Usage scenarios:fact