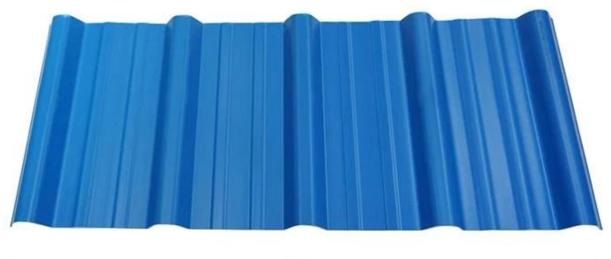

|
| Fire Protection Rating | B1                                                                              |
| Temperature            | —10 Degrees Celsius to 70 Degrees Celsius                                       |
| Color                  | White, Blue, Gray, Red, customizable                                            |
| Layers                 | 2 or 3 layers                                                                   |
| Color Lasting          | 10 Years no Fading                                                              |

### Click <u>custom pvc corrugated roofing sheets</u> to learn more

# **TYPE 840 PIT**



### 900 TYPE HIGH WAVE (FLOWING WATER FAST)



30

80

# **980 TYPE HIGH WAVE**





### 1080 TYPE HIGH WAVE (FLOWING WATER FAST)





# **1130 TYPE WAVELET**





# **1130 TYPE PIT**





## **1100 TYPE HIGH CIRCULAR WAVE**





## HOLLOW ROOF TILE







Zhongxingcheng New Material Co., Ltd. is located in Foshan City, Nanhai District China is a manufacturer specializing in the production of ASA synthetic resin tile, APVC anti-corrosion composite tile, <u>custom asa pvc roofing sheet</u>, PVC sink, PVC plate, Transparent FRP Roof Sheet, PVC, PC transparent tile.







**Hardness Testing** 



ASA Surface Thickness Test



Impact Resistance



**Tensile Test** 

## Measure product thickness The product thickness is 2mm



Hot selling area Central And South America Oceania, Asia, Africa

### PVC plastic steel tile PK iron sheet tile



ASA PVC ROOF SHEET Long lasting and non fading

Severe fading

# Usage scenarios:fa