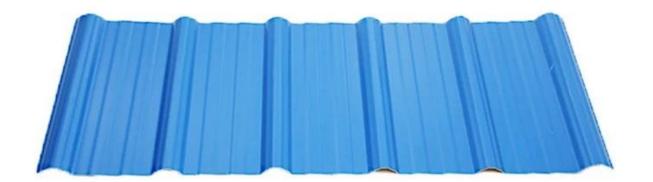

ng | B1                                                                              |
| Temperature            | —10 Degrees Celsius to 70 Degrees Celsius                                       |
| Color                  | White, Blue, Gray, Red, customizable                                            |
| Layers                 | 2 or 3 layers                                                                   |
| Color Lasting          | 10 Years no Fading                                                              |

### Click <u>custom pvc corrugated roofing sheets</u> to learn more

# **TYPE 840 PIT**



### 900 TYPE HIGH WAVE (FLOWING WATER FAST)



30

80

# **980 TYPE HIGH WAVE**





### 1080 TYPE HIGH WAVE (FLOWING WATER FAST)





# **1130 TYPE WAVELET**





# **1130 TYPE PIT**





## **1100 TYPE HIGH CIRCULAR WAVE**





## HOLLOW ROOF TILE







Zhongxingcheng New Material Co., Ltd. is located in Foshan City, Nanhai District China is a manufacturer specializing in the production of ASA synthetic resin tile, APVC anti-corrosion composite tile, <u>custom asa pvc roofing sheet</u>, PVC sink, PVC plate, Transparent FRP Roof Sheet, PVC, PC transparent tile.







**Hardness Testing** 



ASA Surface Thickness Test



Impact Resistance



**Tensile Test** 

## Measure product thickness The product thickness is 2mm



Hot selling area Central And South America Oceania, Asia, Africa

### PVC plastic steel tile PK iron sheet tile



ASA PVC ROOF SHEET Long lasting and non fading

Severe fading

# Usage scenarios:factories farms, chemical plants





# Use scene:greenh