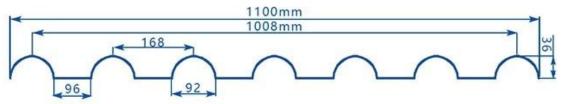

|
| Temperature            | —10 Degrees Celsius to 70 Degrees Celsius                                       |
| Color                  | White, Blue, Gray, Red, customizable                                            |
| Layers                 | 2 or 3 layers                                                                   |
| Color Lasting          | 10 Years no Fading                                                              |

### Click <u>custom pvc corrugated roofing sheets</u> to learn more

# **TYPE 840 PIT**



### 900 TYPE HIGH WAVE (FLOWING WATER FAST)



30

80

# **980 TYPE HIGH WAVE**





### 1080 TYPE HIGH WAVE (FLOWING WATER FAST)





# **1130 TYPE WAVELET**





# **1130 TYPE PIT**





## **1100 TYPE HIGH CIRCULAR WAVE**





## HOLLOW ROOF TILE







Zhongxingcheng New Material Co., Ltd. is located in Foshan City, Nanhai District China is a manufacturer specializing in the production of ASA synthetic resin tile, APVC anti-corrosion composite tile, <u>custom asa pvc roofing sheet</u>, PVC sink, PVC plate, Transparent FRP Roof Sheet, PVC, PC transparent tile.







**Hardness Testing** 



ASA Surface Thickness Test



Impact Resistance



**Tensile Test** 

## Measure product thickness The product thickness is 2mm



Hot selling area Central And South America Oceania, Asia, Africa

### PVC plastic steel tile PK iron sheet tile



ASA PVC ROOF SHEET Long lasting and non fading

Severe fading

# Usage scenarios:factories farms, chemical plants





# Use scene:greenhouse, residence, pergola



## Exhibition