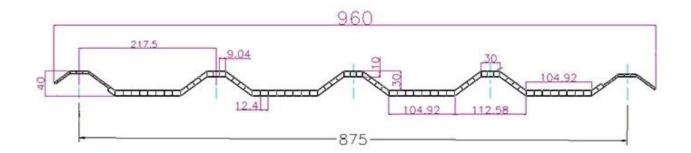

|
| Temperature            | —10 Degrees Celsius to 70 Degrees Celsius                                       |
| Color                  | White, Blue, Gray, Red, customizable                                            |
| Layers                 | 2 or 3 layers                                                                   |
| Color Lasting          | 10 Years no Fading                                                              |

### Click <u>custom pvc corrugated roofing sheets</u> to learn more

# **TYPE 840 PIT**



### 900 TYPE HIGH WAVE (FLOWING WATER FAST)



30

80

# **980 TYPE HIGH WAVE**





### 1080 TYPE HIGH WAVE (FLOWING WATER FAST)





# **1130 TYPE WAVELET**





# **1130 TYPE PIT**





## **1100 TYPE HIGH CIRCULAR WAVE**





## HOLLOW ROOF TILE







Zhongxingcheng New Material Co., Ltd. is located in Foshan City, Nanhai District China is a manufacturer specializing in the production of ASA synthetic resin tile, APVC anti-corrosion composite tile, <u>custom asa pvc roofing sheet</u>, PVC sink, PVC plate, Transparent FRP Roof Sheet, PVC, PC transparent tile.







**Hardness Testing** 



ASA Surface Thickness Test



Impact Resistance



**Tensile Test** 

## Measure product thickness The product thickness is 2mm



Hot selling area Central And South America Oceania, Asia, Africa

### PVC plastic steel tile PK iron sheet tile



ASA PVC ROOF SHEET Long lasting and non fading

Severe fading

# Usage scenarios:factories farms, chemical plants





# Use scene:greenhouse, residence, pergola



## Exhibition



# Certificate





## P