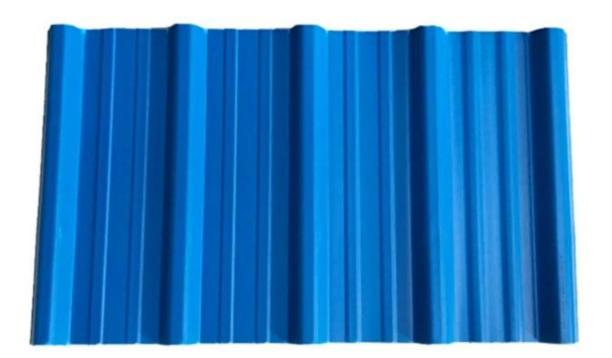

round wave, big round wave, trepezoidal wave                                    |
| Fire Protection Rating | B1                                                                              |
| Temperature            | —10 Degrees Celsius to 70 Degrees Celsius                                       |
| Color                  | White, Blue, Gray, Red, customizable                                            |
| Layers                 | 2 or 3 layers                                                                   |
| Color Lasting          | 10 Years no Fading                                                              |

### Click <u>custom pvc corrugated roofing sheets</u> to learn more

# **TYPE 840 PIT**



### 900 TYPE HIGH WAVE (FLOWING WATER FAST)



30

80

# **980 TYPE HIGH WAVE**





### 1080 TYPE HIGH WAVE (FLOWING WATER FAST)





# **1130 TYPE WAVELET**





# **1130 TYPE PIT**





## **1100 TYPE HIGH CIRCULAR WAVE**





## HOLLOW ROOF TILE







Zhongxingcheng New Material Co., Ltd. is located in Foshan City, Nanhai District China is a manufacturer specializing in the production of ASA synthetic resin tile, APVC anti-corrosion composite tile, <u>custom asa pvc roofing sheet</u>, PVC sink, PVC plate, Transparent FRP Roof Sheet, PVC, PC transparent tile.







**Hardness Testing** 



ASA Surface Thickness Test



Impact Resistance



**Tensile Test** 

## Measure product thickness The product thickness is 2mm



Hot selling area Central And South America Oceania, Asia, Africa

### PVC plastic steel tile PK iron sheet tile



ASA PVC ROOF SHEET Long lasting a