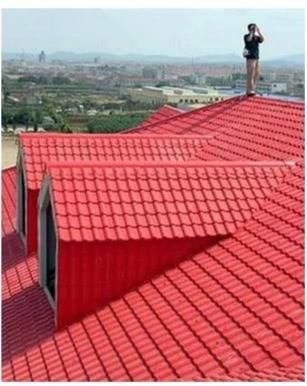

|
| Effective Width | 960mm                                                                                                  |
| Thickness       | 2.3mm / 2.5mm / 2.8mm / 3.0mm                                                                          |
| Length          | Must be a multiple of section                                                                          |
| Wave Spacing    | 160mm                                                                                                  |
| Wave Height     | 30mm                                                                                                   |

### Click <u>asa roofing sheets on sale</u> to learn more

# **PRODUCT CASE**





















# **Advantage**



Surface asa material Lasting Color



Fire Proof Grade B1



Easy and Quick Installation



Insulation



Anti-corrosion, Acid and Alkali Resistance



**Heat insulation** 

## Our Factory

Zhongxingcheng New Material Co., Ltd. is located in Foshan City, Nanhai District China is a manufacturer specializing in the production of ASA synthetic resin tile, APVC anti-corrosion composite tile, PVC anti-corrosion tile, PVC sink, PVC plate, Transparent FRP Roof Sheet, PVC, PC transparent tile.

### Welcome to contact us







ASA SURFACE THICKNESS TEST









**Exhibition** 











# Certificate











## Packaging





### FAQ

#### \*Are you manufacturer or trader?

\*Yes, we are real Manufacturer, there are many pictures in our company introduction .if you need o