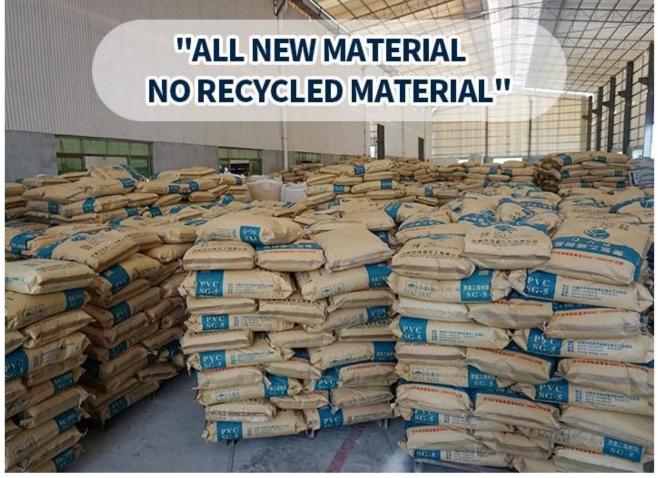

## Product show

Foshan ZXC ASA Synthetic Resin Roofing Tile is a new type of roofing material produced by advanced coextrusion technology and special molding process using ultra-high weathering engineering resin ASA.

We ZXC <u>corrugated plastic roofing sheets suppliers</u>, Welcome to contact us to discuss long-term cooperation in detail.

| Product Name    | Synthetic Resin Roof Tile                                                                              |
|-----------------|--------------------------------------------------------------------------------------------------------|
|                 | y .                                                                                                    |
| Brand           | ZXC                                                                                                    |
| Place of Origin | Foshan city, Guangdong province, China(Mainland)                                                       |
| Material        | Acrylonitrile Styrene acrylate copolymer, Polyvinyl chloride, Calcium powder, other chemical materials |
| Guarantee       | 25 years                                                                                               |
| Certification   | ISO9001 / SGS / CE                                                                                     |
| Delivery Time   | 1x20GP for 6 days, 1x40GP for 7 days                                                                   |
| Section Length  | 219mm                                                                                                  |
| Overall Width   | 1050mm                                                                                                 |
| Effective Width | 960mm                                                                                                  |
| Thickness       | 2.3mm / 2.5mm / 2.8mm / 3.0mm                                                                          |
| Length          | Must be a multiple of section                                                                          |
| Wave Spacing    | 160mm                                                                                                  |
| Wave Height     | 30mm                                                                                                   |