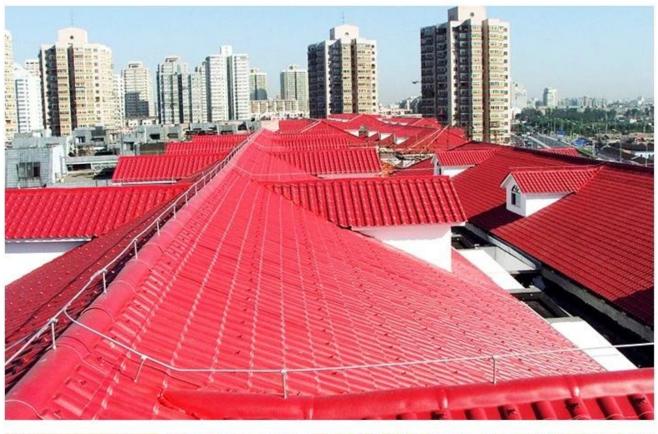

|
| Effective Width | 960mm                                                                                                  |
| Thickness       | 2.3mm / 2.5mm / 2.8mm / 3.0mm                                                                          |
| Length          | Must be a multiple of section                                                                          |
| Wave Spacing    | 160mm                                                                                                  |
| Wave Height     | 30mm                                                                                                   |

### Click <u>asa roofing sheets on sale</u> to learn more

# **PRODUCT CASE**





















# **Advantage**



Surface asa material Lasting Color



Fire Proof Grade B1



Easy and Quick Installation



Insulation



Anti-corrosion, Acid and Alkali Resistance



**Heat insulation** 

## Our Factory

Zhongxingcheng New Material Co., Ltd. is located in Foshan City, Nanhai District China is a manufacturer specializing in the production of ASA synthetic resin tile, APVC anti-corrosion composite tile, PVC anti-corrosion tile, PVC sink, PVC plate, Transparent FRP Roof Sheet, PVC, PC transparent tile.

### Welcome to contact us







ASA SURFACE THICKNESS TEST









**Exhibition** 











# Certificate











## Packaging





### FAQ

#### \*Are you manufacturer or trader?

\*Yes, we are real Manufacturer, there are many pictures in our company introduct