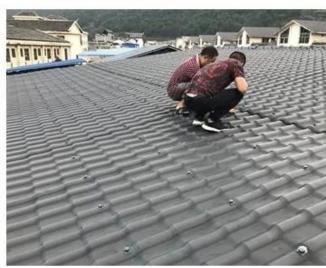

|
| Effective Width | 960mm                                                                                                  |
| Thickness       | 2.3mm / 2.5mm / 2.8mm / 3.0mm                                                                          |
| Length          | Must be a multiple of section                                                                          |
| Wave Spacing    | 160mm                                                                                                  |
| Wave Height     | 30mm                                                                                                   |

### Click <u>asa roofing sheets on sale</u> to learn more

# **PRODUCT CASE**





















# **Advantage**



Surface asa material Lasting Color



Fire Proof Grade B1



Easy and Quick Installation



Insulation



Anti-corrosion, Acid and Alkali Resistance



**Heat insulation** 

## Our Factory

Zhongxingcheng New Material Co., Ltd. is located in Foshan City, Nanhai District China is a manufacturer specializing in the production of ASA synthetic resin tile, APVC anti-corrosion composite tile, PVC anti-corrosion tile, PVC sink, PVC plate, Transparent FRP Roof Sheet, PVC, PC transparent tile.

### Welcome to contact us







ASA SURFACE THICKNESS TEST









**Exhibition** 











# Certificate











## Packaging





### FAQ

#### \*Are you manufacturer or trader?

\*Yes, we are real Manufacturer, there are many pictures in our company introduction .if you need