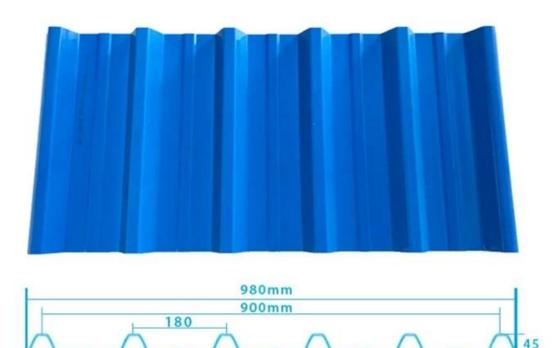

nce |
| Shape                  | round wave, big round wave, trepezoidal wave                                    |
| Fire Protection Rating | B1                                                                              |
| Temperature            | -10 Degrees Celsius to 70 Degrees Celsius                                       |
| Color                  | White, Blue, Gray, Red, customizable                                            |
| Layers                 | 2 or 3 layers                                                                   |
| Color Lasting          | 10 Years no Fading                                                              |

### Click <u>corrugated plastic panels manufacturers</u> to learn more

# **TYPE 840 PIT**



### 900 TYPE HIGH WAVE (FLOWING WATER FAST)



30

80

# **980 TYPE HIGH WAVE**





### 1080 TYPE HIGH WAVE (FLOWING WATER FAST)





# **1130 TYPE WAVELET**





# **1130 TYPE PIT**





## **1100 TYPE HIGH CIRCULAR WAVE**





## HOLLOW ROOF TILE







Zhongxingcheng New Material Co., Ltd. is located in Foshan City, Nanhai District China is a manufacturer specializing in the production of ASA synthetic resin tile, APVC anti-corrosion composite tile, <u>pvc roof panels manufacturer china</u>, PVC sink, PVC plate, Transparent FRP Roof Sheet, PVC, PC transparent tile.







**Hardness Testing** 



ASA Surface Thickness Test



Impact Resistance



**Tensile Test** 

## Measure product thickness The product thickness is 2mm



Hot selling area Central And South America Oceania, Asia, Africa

### PVC plastic steel tile PK iron sheet