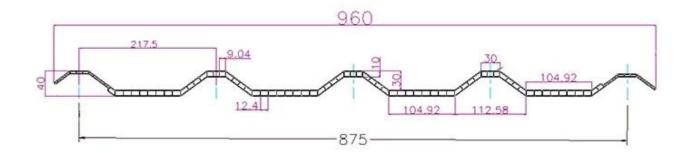

|
| Temperature            | -10 Degrees Celsius to 70 Degrees Celsius                                       |
| Color                  | White, Blue, Gray, Red, customizable                                            |
| Layers                 | 2 or 3 layers                                                                   |
| Color Lasting          | 10 Years no Fading                                                              |

### Click <u>corrugated plastic panels manufacturers</u> to learn more

# **TYPE 840 PIT**



### 900 TYPE HIGH WAVE (FLOWING WATER FAST)



30

80

# **980 TYPE HIGH WAVE**





### 1080 TYPE HIGH WAVE (FLOWING WATER FAST)





# **1130 TYPE WAVELET**





# **1130 TYPE PIT**





## **1100 TYPE HIGH CIRCULAR WAVE**





## HOLLOW ROOF TILE







Zhongxingcheng New Material Co., Ltd. is located in Foshan City, Nanhai District China is a manufacturer specializing in the production of ASA synthetic resin tile, APVC anti-corrosion composite tile, <u>pvc roof panels manufacturer china</u>, PVC sink, PVC plate, Transparent FRP Roof Sheet, PVC, PC transparent tile.







**Hardness Testing** 



ASA Surface Thickness Test



Impact Resistance



**Tensile Test** 

## Measure product thickness The product thickness is 2mm



Hot selling area Central And South America Oceania, Asia, Africa

### PVC plastic steel tile PK iron sheet tile



ASA PVC ROOF SHEET Long lasting and non fading

Severe fading

# Usage scenarios:factories farms, chemical plants





# Use scene:greenhouse, residence, pergola



## Exhibition



# Certificate