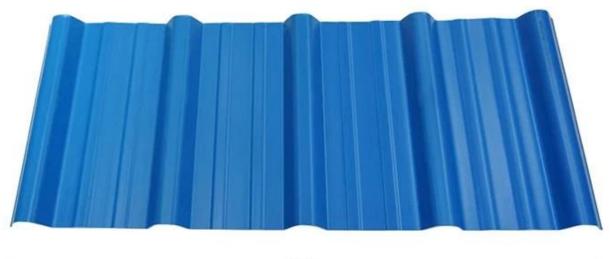

|
| Fire Protection Rating | B1                                                                              |
| Temperature            | -10 Degrees Celsius to 70 Degrees Celsius                                       |
| Color                  | White, Blue, Gray, Red, customizable                                            |
| Layers                 | 2 or 3 layers                                                                   |
| Color Lasting          | 10 Years no Fading                                                              |

### Click <u>corrugated plastic panels manufacturers</u> to learn more

# **TYPE 840 PIT**



### 900 TYPE HIGH WAVE (FLOWING WATER FAST)



30

80

# **980 TYPE HIGH WAVE**





### 1080 TYPE HIGH WAVE (FLOWING WATER FAST)





# **1130 TYPE WAVELET**





# **1130 TYPE PIT**





## **1100 TYPE HIGH CIRCULAR WAVE**





## HOLLOW ROOF TILE







Zhongxingcheng New Material Co., Ltd. is located in Foshan City, Nanhai District China is a manufacturer specializing in the production of ASA synthetic resin tile, APVC anti-corrosion composite tile, <u>pvc roof panels manufacturer china</u>, PVC sink, PVC plate, Transparent FRP Roof Sheet, PVC, PC transparent tile.







**Hardness Testing** 



ASA Surface Thickness Test



Impact Resistance



**Tensile Test** 

## Measure product thickness The product thickness is 2mm



Hot selling area Central And South America Oceania, Asia, Africa

### PVC plastic steel tile PK iron sheet tile



ASA PVC ROOF SHEET Long lasting and non fading

Severe fading

# Usage scenar