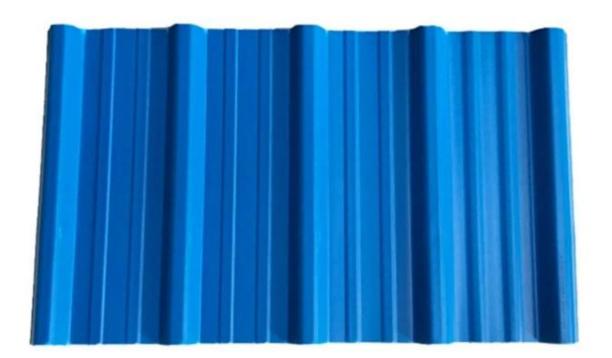

nd wave, big round wave, trepezoidal wave                                    |
| Fire Protection Rating | B1                                                                              |
| Temperature            | -10 Degrees Celsius to 70 Degrees Celsius                                       |
| Color                  | White, Blue, Gray, Red, customizable                                            |
| Layers                 | 2 or 3 layers                                                                   |
| Color Lasting          | 10 Years no Fading                                                              |

### Click <u>corrugated plastic panels manufacturers</u> to learn more

# **TYPE 840 PIT**



### 900 TYPE HIGH WAVE (FLOWING WATER FAST)



30

80

# **980 TYPE HIGH WAVE**





### 1080 TYPE HIGH WAVE (FLOWING WATER FAST)





# **1130 TYPE WAVELET**





# **1130 TYPE PIT**





## **1100 TYPE HIGH CIRCULAR WAVE**





## HOLLOW ROOF TILE







Zhongxingcheng New Material Co., Ltd. is located in Foshan City, Nanhai District China is a manufacturer specializing in the production of ASA synthetic resin tile, APVC anti-corrosion composite tile, <u>pvc roof panels manufacturer china</u>, PVC sink, PVC plate, Transparent FRP Roof Sheet, PVC, PC transparent tile.







**Hardness Testing** 



ASA Surface Thickness Test



Impact Resistance



**Tensile Test** 

## Measure product thickness The product thickness is 2mm



Hot selling area Central And South America Oceania, Asia, Africa

### PVC plastic steel tile PK iron sheet tile



ASA PVC ROOF SHEET Long las