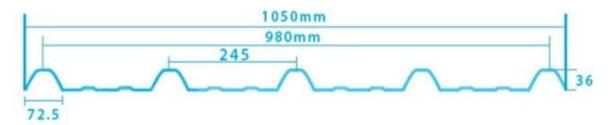

wave, big round wave, trepezoidal wave                                    |
| Fire Protection Rating | B1                                                                              |
| Temperature            | -10 Degrees Celsius to 70 Degrees Celsius                                       |
| Color                  | White, Blue, Gray, Red, customizable                                            |
| Layers                 | 2 or 3 layers                                                                   |
| Color Lasting          | 10 Years no Fading                                                              |

### Click <u>corrugated plastic panels manufacturers</u> to learn more

# **TYPE 840 PIT**



### 900 TYPE HIGH WAVE (FLOWING WATER FAST)



30

80

# **980 TYPE HIGH WAVE**





### 1080 TYPE HIGH WAVE (FLOWING WATER FAST)





# **1130 TYPE WAVELET**





# **1130 TYPE PIT**





## **1100 TYPE HIGH CIRCULAR WAVE**





## HOLLOW ROOF TILE







Zhongxingcheng New Material Co., Ltd. is located in Foshan City, Nanhai District China is a manufacturer specializing in the production of ASA synthetic resin tile, APVC anti-corrosion composite tile, <u>pvc roof panels manufacturer china</u>, PVC sink, PVC plate, Transparent FRP Roof Sheet, PVC, PC transparent tile.







**Hardness Testing** 



ASA Surface Thickness Test



Impact Resistance



**Tensile Test** 

## Measure product thickness The product thickness is 2mm



Hot selling area Central And South America Oceania, Asia, Africa

### PVC plastic steel tile PK iron sheet tile



ASA PVC ROOF SHEET Long lasti