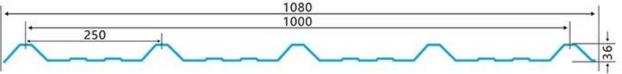

|
| Fire Protection Rating | B1                                                                              |
| Temperature            | -10 Degrees Celsius to 70 Degrees Celsius                                       |
| Color                  | White, Blue, Gray, Red, customizable                                            |
| Layers                 | 2 or 3 layers                                                                   |
| Color Lasting          | 10 Years no Fading                                                              |

### Click <u>corrugated plastic panels manufacturers</u> to learn more

# **TYPE 840 PIT**



### 900 TYPE HIGH WAVE (FLOWING WATER FAST)



30

80

# **980 TYPE HIGH WAVE**





### 1080 TYPE HIGH WAVE (FLOWING WATER FAST)





# **1130 TYPE WAVELET**





# **1130 TYPE PIT**





## **1100 TYPE HIGH CIRCULAR WAVE**





## HOLLOW ROOF TILE







Zhongxingcheng New Material Co., Ltd. is located in Foshan City, Nanhai District China is a manufacturer specializing in the production of ASA synthetic resin tile, APVC anti-corrosion composite tile, <u>pvc roof panels manufacturer china</u>, PVC sink, PVC plate, Transparent FRP Roof Sheet, PVC, PC transparent tile.







**Hardness Testing** 



ASA Surface Thickness Test



Impact Resistance



**Tensile Test** 

## Measure product thickness The product thickness is 2mm



Hot selling area Central And South America Oceania, Asia, Africa

### PVC plastic steel tile PK iron sheet tile



ASA PVC ROOF SHEET Long lasting and non fading

Severe fading

# Usage scenario