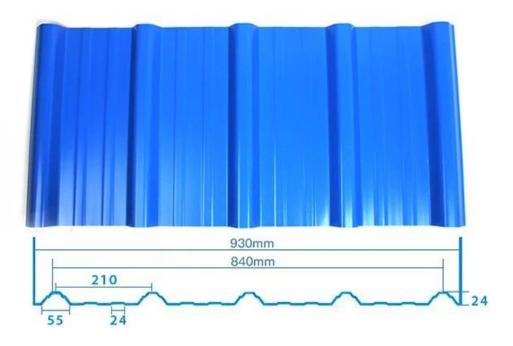

Heat Insulation, Anti-corrosion, Impact Resistance |
| Shape                  | round wave, big round wave, trepezoidal wave                                    |
| Fire Protection Rating | B1                                                                              |
| Temperature            | -10 Degrees Celsius to 70 Degrees Celsius                                       |
| Color                  | White, Blue, Gray, Red, customizable                                            |
| Layers                 | 2 or 3 layers                                                                   |
| Color Lasting          | 10 Years no Fading                                                              |

### Click <u>corrugated plastic panels manufacturers</u> to learn more

# **TYPE 840 PIT**



### 900 TYPE HIGH WAVE (FLOWING WATER FAST)



30

80

# **980 TYPE HIGH WAVE**





### 1080 TYPE HIGH WAVE (FLOWING WATER FAST)





# **1130 TYPE WAVELET**





# **1130 TYPE PIT**





## **1100 TYPE HIGH CIRCULAR WAVE**





## HOLLOW ROOF TILE







Zhongxingcheng New Material Co., Ltd. is located in Foshan City, Nanhai District China is a manufacturer specializing in the production of ASA synthetic resin tile, APVC anti-corrosion composite tile, <u>pvc roof panels manufacturer china</u>, PVC sink, PVC plate, Transparent FRP Roof Sheet, PVC, PC transparent tile.







**Hardness Testing** 



ASA Surface Thickness Test



Impact Resistance



**Tensile Test** 

## Measure product thickness The product thickness is 2mm



Hot selling area Central And South America Oceania, Asia, A