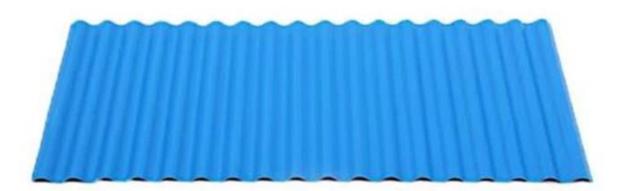

| Fire Protection Rating | B1                                                                              |
| Temperature            | -10 Degrees Celsius to 70 Degrees Celsius                                       |
| Color                  | White, Blue, Gray, Red, customizable                                            |
| Layers                 | 2 or 3 layers                                                                   |
| Color Lasting          | 10 Years no Fading                                                              |

### Click <u>corrugated plastic panels manufacturers</u> to learn more

# **TYPE 840 PIT**



### 900 TYPE HIGH WAVE (FLOWING WATER FAST)



30

80

# **980 TYPE HIGH WAVE**





### 1080 TYPE HIGH WAVE (FLOWING WATER FAST)





# **1130 TYPE WAVELET**





# **1130 TYPE PIT**





## **1100 TYPE HIGH CIRCULAR WAVE**





## HOLLOW ROOF TILE







Zhongxingcheng New Material Co., Ltd. is located in Foshan City, Nanhai District China is a manufacturer specializing in the production of ASA synthetic resin tile, APVC anti-corrosion composite tile, <u>pvc roof panels manufacturer china</u>, PVC sink, PVC plate, Transparent FRP Roof Sheet, PVC, PC transparent tile.







**Hardness Testing** 



ASA Surface Thickness Test



Impact Resistance



**Tensile Test** 

## Measure product thickness The product thickness is 2mm



Hot selling area Central And South America Oceania, Asia, Africa

### PVC plastic steel tile PK iron sheet tile



ASA PVC ROOF SHEET Long lasting and non fading

Severe fading

# Usage scenarios:factories farms, chemical