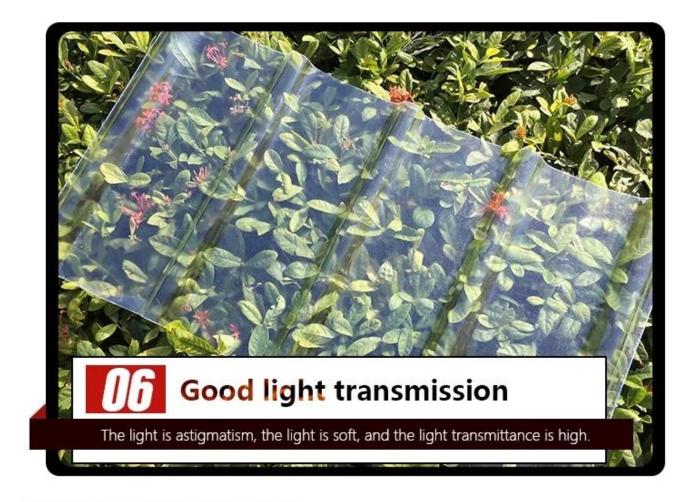

### **Superior light transmission:**

It is between 60-85%. Light through FRP lighting sheet scatters and is mild. It will not form a light band so as to make the indoor brighter.

# SIX REASONS TO CHOOSE US

Iron tiles can be directly covered

Anti -corrosion

anti -stress High temperature resistance

# "SIX PROPERTIES '

Good quality and low price. Quality assurance, trustworthy