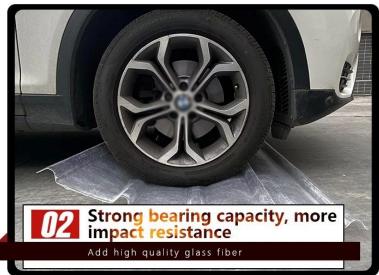

FRP load test, invited a weight of about 80 kg of men standing on the span of 130 cm of the Fiberglass clear roofing sheet , the test successfully completed. The test proves that the quality of FRP tile meets the national standard.