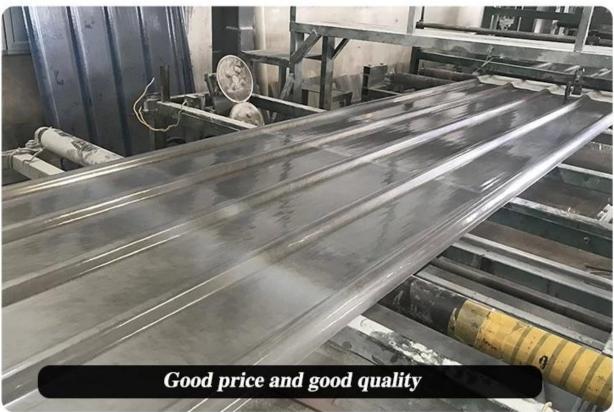

# Product show

# FRP LIGHTING ROOF TILE

| Product name            | Easy And Fast Installation Types Of Balcony Clear Plastic Roof Covering |
|-------------------------|-------------------------------------------------------------------------|
| Model                   | frp-01                                                                  |
| Surface                 | Smooth surface                                                          |
| Length                  | 6000mm, 11800mm or customized                                           |
| Туре                    | Trapezoidal type,Round Wave Type                                        |
| Overall width           | 930mm                                                                   |
| Effective width         | 840mm                                                                   |
| Purlin spacing          | 660mm                                                                   |
| Thickness               | 1.0±0.1mm                                                               |
|                         | 1.2±0.1mm                                                               |
|                         | 1.5±0.1mm                                                               |
|                         | 2.0±0.1mm                                                               |
| Weight                  | 1.7±0.1kg/m2                                                            |
|                         | 2.1±0.1kg/m2                                                            |
|                         | 2.6±0.1kg/m2                                                            |
|                         | 3.0±0.1kg/m2                                                            |
| Container Load capacity |                                                                         |
| SQ.M./20 FCL (21 Tons)  | SQ.M./40 FCL (26 Tons)                                                  |
| 12000 m2                | 15000 m2                                                                |
| 10000 m2                | 12300 m2                                                                |
| 8000m2                  | 10000 m2                                                                |
| 7000m2                  | 8600m2                                                                  |