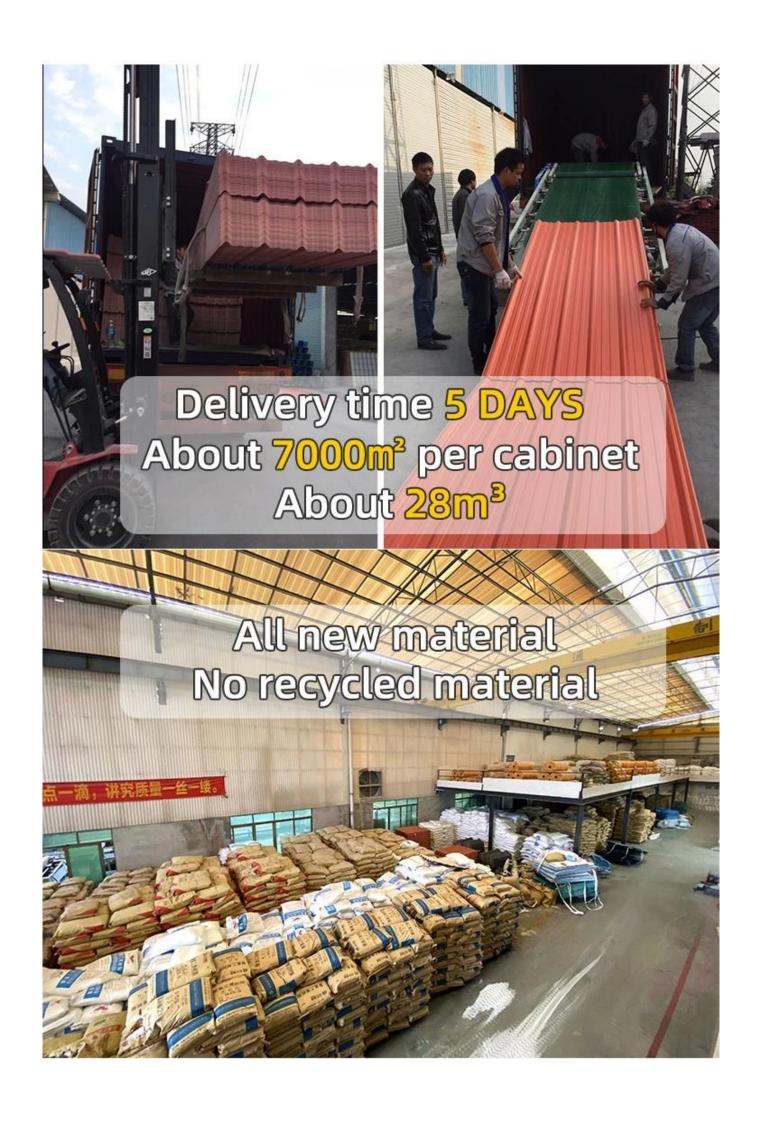

|
| Color Lasting          | 10 Years no Fading                                                              |

### Click <u>china PVC corrugated plastic roofing</u> to learn more

# **TYPE 840 PIT**



### 900 TYPE HIGH WAVE (FLOWING WATER FAST)



30

80

# **980 TYPE HIGH WAVE**





### 1080 TYPE HIGH WAVE (FLOWING WATER FAST)





# **1130 TYPE WAVELET**





# **1130 TYPE PIT**





## **1100 TYPE HIGH CIRCULAR WAVE**





## HOLLOW ROOF TILE







Zhongxingcheng New Material Co., Ltd. is located in Foshan City, Nanhai District China is a manufacturer specializing in the production of ASA synthetic resin tile, APVC anti-corrosion composite tile, <u>pvc trapezoidal roofing price</u>, PVC sink, PVC plate, Transparent FRP Roof Sheet, PVC, PC transparent tile.







**Hardness Testing** 



ASA Surface Thickness Test



Impact Resistance



**Tensile Test** 

## Measure product thickness The product thickness is 2mm



Hot selling area Central And South America Oceania, Asia, Africa

### PVC plastic steel tile PK iron sheet tile



ASA PVC ROOF SHEET Long lasting and non fading

Severe fading

# Usage scenarios:factories farms, chemical plants





# Use scene:greenhouse, residence, pergola



## Exhibition



# Certificate





## Packaging



# FAQ

### \*Are you manufacturer or trader?

\*Yes, we are real Manufacturer, there are many pictures in our company introduction .if you need other special product, we will do our best to help you, so we can build a long-term business relationship.

### \*Can I order the product with i want to profile?

\