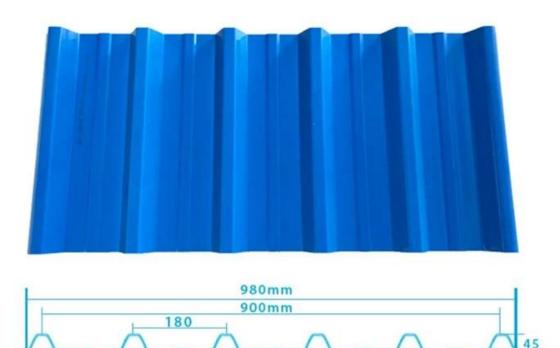

stance |
| Shape                  | round wave, big round wave, trepezoidal wave                                    |
| Fire Protection Rating | B1                                                                              |
| Temperature            | -10 Degrees Celsius to 70 Degrees Celsius                                       |
| Color                  | White, Blue, Gray, Red, customizable                                            |
| Layers                 | 2 or 3 layers                                                                   |
| Color Lasting          | 10 Years no Fading                                                              |

### Click <u>china PVC corrugated plastic roofing</u> to learn more

# **TYPE 840 PIT**



### 900 TYPE HIGH WAVE (FLOWING WATER FAST)



30

80

# **980 TYPE HIGH WAVE**





### 1080 TYPE HIGH WAVE (FLOWING WATER FAST)





# **1130 TYPE WAVELET**





# **1130 TYPE PIT**





## **1100 TYPE HIGH CIRCULAR WAVE**





## HOLLOW ROOF TILE







Zhongxingcheng New Material Co., Ltd. is located in Foshan City, Nanhai District China is a manufacturer specializing in the production of ASA synthetic resin tile, APVC anti-corrosion composite tile, <u>pvc trapezoidal roofing price</u>, PVC sink, PVC plate, Transparent FRP Roof Sheet, PVC, PC transparent tile.







**Hardness Testing** 



ASA Surface Thickness Test



Impact Resistance



**Tensile Test** 

## Measure product thickness The product thickness is 2mm



Hot selling area Central And South America Oceania, Asia, Africa

### PVC plastic steel tile PK iron sheet tile