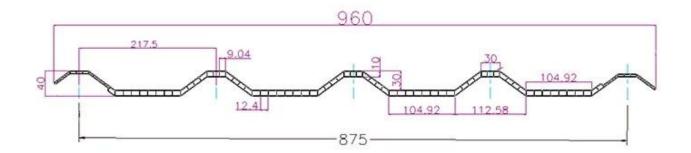

|
| Temperature            | -10 Degrees Celsius to 70 Degrees Celsius                                       |
| Color                  | White, Blue, Gray, Red, customizable                                            |
| Layers                 | 2 or 3 layers                                                                   |
| Color Lasting          | 10 Years no Fading                                                              |

### Click <u>china PVC corrugated plastic roofing</u> to learn more

# **TYPE 840 PIT**



### 900 TYPE HIGH WAVE (FLOWING WATER FAST)



30

80

# **980 TYPE HIGH WAVE**





### 1080 TYPE HIGH WAVE (FLOWING WATER FAST)





# **1130 TYPE WAVELET**





# **1130 TYPE PIT**





## **1100 TYPE HIGH CIRCULAR WAVE**





## HOLLOW ROOF TILE







Zhongxingcheng New Material Co., Ltd. is located in Foshan City, Nanhai District China is a manufacturer specializing in the production of ASA synthetic resin tile, APVC anti-corrosion composite tile, <u>pvc trapezoidal roofing price</u>, PVC sink, PVC plate, Transparent FRP Roof Sheet, PVC, PC transparent tile.







**Hardness Testing** 



ASA Surface Thickness Test



Impact Resistance



**Tensile Test** 

## Measure product thickness The product thickness is 2mm



Hot selling area Central And South America Oceania, Asia, Africa

### PVC plastic steel tile PK iron sheet tile



ASA PVC ROOF SHEET Long lasting and non fading

Severe fading

# Usage scenarios:factories farms, chemical plants





# Use scene:greenhouse, residence, pergola



## Exhibition



# Certificate





##