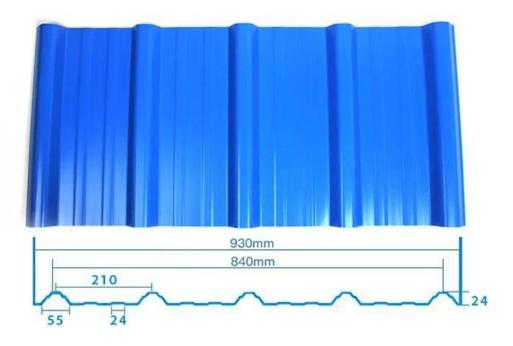

t, Heat Insulation, Anti-corrosion, Impact Resistance |
| Shape                  | round wave, big round wave, trepezoidal wave                                    |
| Fire Protection Rating | B1                                                                              |
| Temperature            | -10 Degrees Celsius to 70 Degrees Celsius                                       |
| Color                  | White, Blue, Gray, Red, customizable                                            |
| Layers                 | 2 or 3 layers                                                                   |
| Color Lasting          | 10 Years no Fading                                                              |

### Click <u>china PVC corrugated plastic roofing</u> to learn more

# **TYPE 840 PIT**



### 900 TYPE HIGH WAVE (FLOWING WATER FAST)



30

80

# **980 TYPE HIGH WAVE**





### 1080 TYPE HIGH WAVE (FLOWING WATER FAST)





# **1130 TYPE WAVELET**





# **1130 TYPE PIT**





## **1100 TYPE HIGH CIRCULAR WAVE**





## HOLLOW ROOF TILE







Zhongxingcheng New Material Co., Ltd. is located in Foshan City, Nanhai District China is a manufacturer specializing in the production of ASA synthetic resin tile, APVC anti-corrosion composite tile, <u>pvc trapezoidal roofing price</u>, PVC sink, PVC plate, Transparent FRP Roof Sheet, PVC, PC transparent tile.







**Hardness Testing** 



ASA Surface Thickness Test



Impact Resistance



**Tensile Test** 

## Measure product thickness The product thickness is 2mm



Hot selling area Central And South America Oceania, Asia, Africa