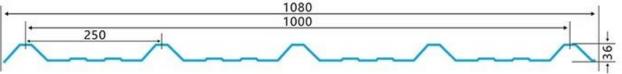

|
| Fire Protection Rating | B1                                                                              |
| Temperature            | -10 Degrees Celsius to 70 Degrees Celsius                                       |
| Color                  | White, Blue, Gray, Red, customizable                                            |
| Layers                 | 2 or 3 layers                                                                   |
| Color Lasting          | 10 Years no Fading                                                              |

### Click <u>china PVC corrugated plastic roofing</u> to learn more

# **TYPE 840 PIT**



### 900 TYPE HIGH WAVE (FLOWING WATER FAST)



30

80

# **980 TYPE HIGH WAVE**





### 1080 TYPE HIGH WAVE (FLOWING WATER FAST)





# **1130 TYPE WAVELET**





# **1130 TYPE PIT**





## **1100 TYPE HIGH CIRCULAR WAVE**





## HOLLOW ROOF TILE







Zhongxingcheng New Material Co., Ltd. is located in Foshan City, Nanhai District China is a manufacturer specializing in the production of ASA synthetic resin tile, APVC anti-corrosion composite tile, <u>pvc trapezoidal roofing price</u>, PVC sink, PVC plate, Transparent FRP Roof Sheet, PVC, PC transparent tile.







**Hardness Testing** 



ASA Surface Thickness Test



Impact Resistance



**Tensile Test** 

## Measure product thickness The product thickness is 2mm



Hot selling area Central And South America Oceania, Asia, Africa

### PVC plastic steel tile PK iron sheet tile



ASA PVC ROOF SHEET Long lasting and non fading

Severe fading

# Usage scenarios:fac