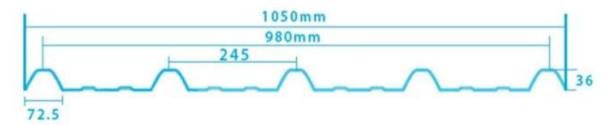

und wave, big round wave, trepezoidal wave                                    |
| Fire Protection Rating | B1                                                                              |
| Temperature            | -10 Degrees Celsius to 70 Degrees Celsius                                       |
| Color                  | White, Blue, Gray, Red, customizable                                            |
| Layers                 | 2 or 3 layers                                                                   |
| Color Lasting          | 10 Years no Fading                                                              |

### Click <u>china PVC corrugated plastic roofing</u> to learn more

# **TYPE 840 PIT**



### 900 TYPE HIGH WAVE (FLOWING WATER FAST)



30

80

# **980 TYPE HIGH WAVE**





### 1080 TYPE HIGH WAVE (FLOWING WATER FAST)





# **1130 TYPE WAVELET**





# **1130 TYPE PIT**





## **1100 TYPE HIGH CIRCULAR WAVE**





## HOLLOW ROOF TILE







Zhongxingcheng New Material Co., Ltd. is located in Foshan City, Nanhai District China is a manufacturer specializing in the production of ASA synthetic resin tile, APVC anti-corrosion composite tile, <u>pvc trapezoidal roofing price</u>, PVC sink, PVC plate, Transparent FRP Roof Sheet, PVC, PC transparent tile.







**Hardness Testing** 



ASA Surface Thickness Test



Impact Resistance



**Tensile Test** 

## Measure product thickness The product thickness is 2mm



Hot selling area Central And South America Oceania, Asia, Africa

### PVC plastic steel tile PK iron sheet tile



ASA PVC ROOF SHEET Long lasting an