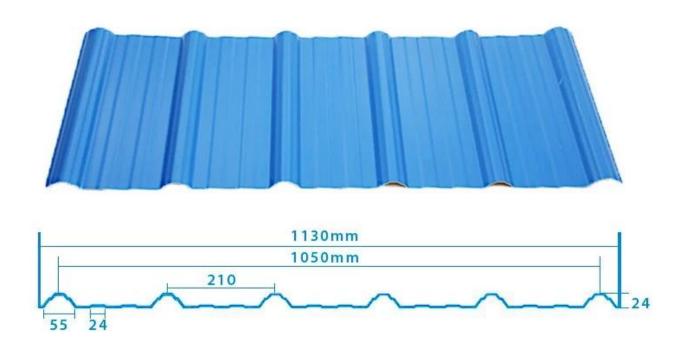

|
| Fire Protection Rating | B1                                                                              |
| Temperature            | —10 Degrees Celsius to 70 Degrees Celsius                                       |
| Color                  | White, Blue, Gray, Red, customizable                                            |
| Layers                 | 2 or 3 layers                                                                   |
| Color Lasting          | 10 Years no Fading                                                              |

### Click <u>pvc roofing suppliers china</u> to learn more

# **TYPE 840 PIT**



### 900 TYPE HIGH WAVE

(FLOWING WATER FAST)



# 980 TYPE HIGH WAVE





## 1080 TYPE HIGH WAVE

(FLOWING WATER FAST)



# 1130 TYPE WAVELET



# **1130 TYPE PIT**



## 1100 TYPE HIGH CIRCULAR WAVE



### **HOLLOW ROOF TILE**



## **Our Factory**

Zhongxingcheng New Material Co., Ltd. is located in Foshan City, Nanhai District China is a manufacturer specializing in the production of ASA synthetic resin tile, APVC anti-corrosion composite tile, <a href="https://pvc.corrugated.sheet.manufacture">pvc.corrugated.sheet.manufacture</a>, PVC sink, PVC plate, Transparent FRP Roof Sheet, PVC, PC transparent tile.









## PVC plastic steel tile PK iron sheet tile



Has superior corrosion resistance

Rusty and perishable



New material plastic steel tile Good thermal insulation

Direct sunlight iron tile Temperature too high



ASA PVC ROOF SHEET Long lasting and non fading

Severe fading





**Exhibition** 



# Certificate











### **Packaging*