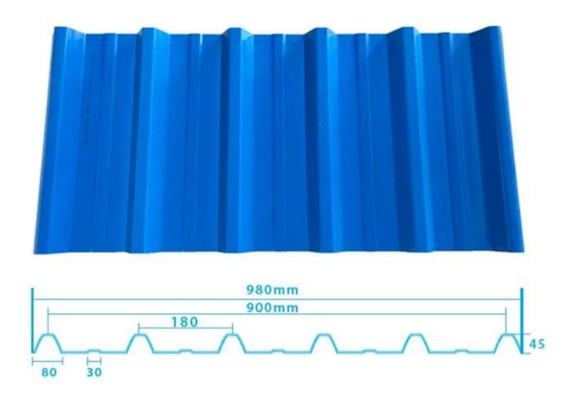

act Resistance |
| Shape                  | round wave, big round wave, trepezoidal wave                                    |
| Fire Protection Rating | B1                                                                              |
| Temperature            | —10 Degrees Celsius to 70 Degrees Celsius                                       |
| Color                  | White, Blue, Gray, Red, customizable                                            |
| Layers                 | 2 or 3 layers                                                                   |
| Color Lasting          | 10 Years no Fading                                                              |

### Click <u>pvc roofing suppliers china</u> to learn more

# **TYPE 840 PIT**



### 900 TYPE HIGH WAVE

(FLOWING WATER FAST)



# 980 TYPE HIGH WAVE





## 1080 TYPE HIGH WAVE

(FLOWING WATER FAST)



# 1130 TYPE WAVELET



# **1130 TYPE PIT**



## 1100 TYPE HIGH CIRCULAR WAVE



### **HOLLOW ROOF TILE**



## **Our Factory**

Zhongxingcheng New Material Co., Ltd. is located in Foshan City, Nanhai District China is a manufacturer specializing in the production of ASA synthetic resin tile, APVC anti-corrosion composite tile, <a href="https://pvc.corrugated.sheet.manufacture">pvc.corrugated.sheet.manufacture</a>, PVC sink, PVC plate, Transparent FRP Roof Sheet, PVC, PC transparent tile.









## PVC plastic steel tile PK iron sheet tile



Has superior corrosion resistance

Rusty and perishable



New material plastic steel tile Good thermal insulation

Direct sunlight iron tile Temperature too high



ASA PVC