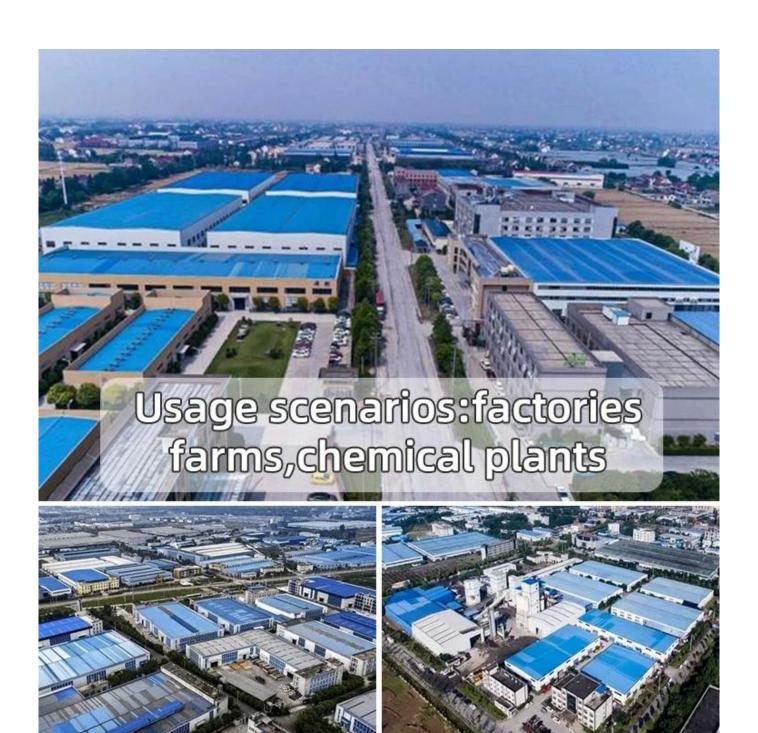

## **Product show**

The main raw material is PVC with ultraviolet resistant agent and additives. Through scientific compounding, made with advanced technology.

- 1.Light weight
- 2.Environmental protection
- 3.waterproof and fireproof
- 4. Easy-installation
- 5.Anti-corrosion
- 6.Good sound insulation

ZXC pvc roof factory china

| Length                 | 1m-12m                                                                          |
|------------------------|---------------------------------------------------------------------------------|
| Surface                | Matt                                                                            |
| Weight                 | 3.0-6.8kg/m                                                                     |
| Width                  | 1130mm/ 1080mm/ 1050mm/ 980mm/ 930mm                                            |
| Warranty               | 30Years                                                                         |
| Model Number           | ASA PVC Composite Sheet                                                         |
| Function               | Insulation, Flame Retardant, Heat Insulation, Anti-corrosion, Impact Resistance |
| Shape                  | round wave, big round wave, trepezoidal wave                                    |
| Fire Protection Rating | B1                                                                              |
| Temperature            | —10 Degrees Celsius to 70 Degrees Celsius                                       |
| Color                  | White, Blue, Gray, Red, customizable                                            |
| Layers                 | 2 or 3 layers                                                                   |
| Color Lasting          | 10 Years no Fading                                                              |