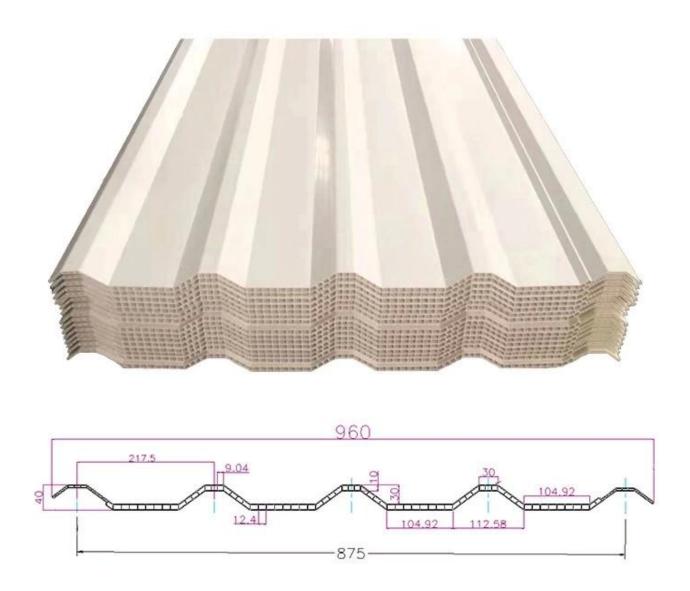

|
| Temperature            | —10 Degrees Celsius to 70 Degrees Celsius                                       |
| Color                  | White, Blue, Gray, Red, customizable                                            |
| Layers                 | 2 or 3 layers                                                                   |
| Color Lasting          | 10 Years no Fading                                                              |

### Click <u>pvc roofing suppliers china</u> to learn more

# **TYPE 840 PIT**



### 900 TYPE HIGH WAVE

(FLOWING WATER FAST)



# 980 TYPE HIGH WAVE





## 1080 TYPE HIGH WAVE

(FLOWING WATER FAST)



# 1130 TYPE WAVELET



# **1130 TYPE PIT**



## 1100 TYPE HIGH CIRCULAR WAVE



### **HOLLOW ROOF TILE**



## **Our Factory**

Zhongxingcheng New Material Co., Ltd. is located in Foshan City, Nanhai District China is a manufacturer specializing in the production of ASA synthetic resin tile, APVC anti-corrosion composite tile, <a href="https://pvc.corrugated.sheet.manufacture">pvc.corrugated.sheet.manufacture</a>, PVC sink, PVC plate, Transparent FRP Roof Sheet, PVC, PC transparent tile.









## PVC plastic steel tile PK iron sheet tile



Has superior corrosion resistance

Rusty and perishable



New material plastic steel tile Good thermal insulation

Direct sunlight iron tile Temperature too high



ASA PVC ROOF SHEET Long lasting and non fading

Severe fading





**Exhibition** 



# Certificate











### **Packaging**



### FAQ

#### \*Are you manufacturer or trader?

\*Yes, we