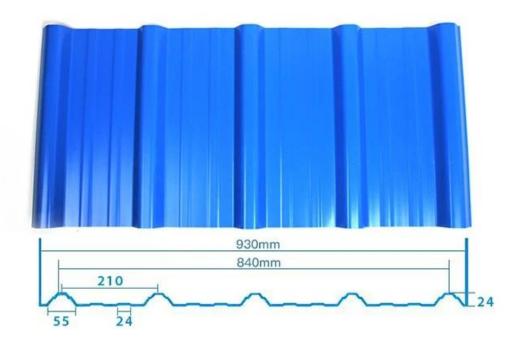

Retardant, Heat Insulation, Anti-corrosion, Impact Resistance |
| Shape                  | round wave, big round wave, trepezoidal wave                                    |
| Fire Protection Rating | B1                                                                              |
| Temperature            | —10 Degrees Celsius to 70 Degrees Celsius                                       |
| Color                  | White, Blue, Gray, Red, customizable                                            |
| Layers                 | 2 or 3 layers                                                                   |
| Color Lasting          | 10 Years no Fading                                                              |

### Click <u>pvc roofing suppliers china</u> to learn more

# **TYPE 840 PIT**



### 900 TYPE HIGH WAVE

(FLOWING WATER FAST)



# 980 TYPE HIGH WAVE





## 1080 TYPE HIGH WAVE

(FLOWING WATER FAST)



# 1130 TYPE WAVELET



# **1130 TYPE PIT**



## 1100 TYPE HIGH CIRCULAR WAVE



### **HOLLOW ROOF TILE**



## **Our Factory**

Zhongxingcheng New Material Co., Ltd. is located in Foshan City, Nanhai District China is a manufacturer specializing in the production of ASA synthetic resin tile, APVC anti-corrosion composite tile, <a href="https://pvc.corrugated.sheet.manufacture">pvc.corrugated.sheet.manufacture</a>, PVC sink, PVC plate, Transparent FRP Roof Sheet, PVC, PC transparent tile.









## PVC plastic steel tile PK iron sheet tile



Has superior corrosion resistance

Rusty and perishable



New material plastic steel tile Good thermal insulation

Direct su