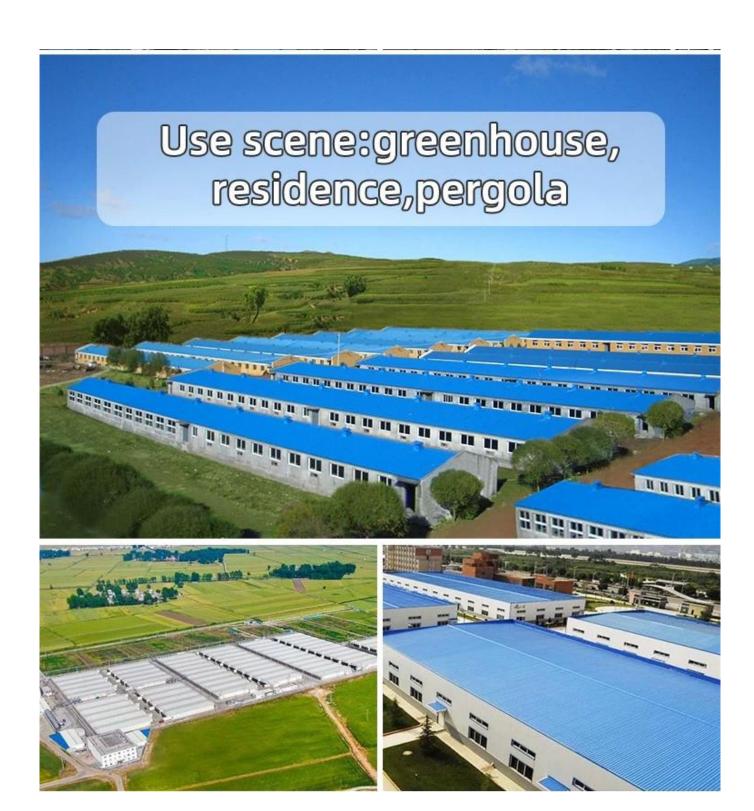

## **Product show**

The main raw material is PVC with ultraviolet resistant agent and additives. Through scientific compounding, made with advanced technology.

- 1.Light weight
- 2.Environmental protection
- 3.waterproof and fireproof
- 4. Easy-installation
- 5.Anti-corrosion
- 6.Good sound insulation

ZXC pvc roof factory china

| Length                 | 1m-12m                                                                          |
|------------------------|---------------------------------------------------------------------------------|
| Surface                | Matt                                                                            |
| Weight                 | 3.0-6.8kg/m                                                                     |
| Width                  | 1130mm/ 1080mm/ 1050mm/ 980mm/ 930mm                                            |
| Warranty               | 30Years                                                                         |
| Model Number           | ASA PVC Composite Sheet                                                         |
| Function               | Insulation, Flame Retardant, Heat Insulation, Anti-corrosion, Impact Resistance |
| Shape                  | round wave, big round wave, trepezoidal wave                                    |
| Fire Protection Rating | B1                                                                              |
| Temperature            | —10 Degrees Celsius to 70 Degrees Celsius                                       |
| Color                  | White, Blue, Gray, Red, customizable                                            |
| Layers                 | 2 or 3 layers                                                                   |
| Color Lasting          | 10 Years no Fading                                                              |