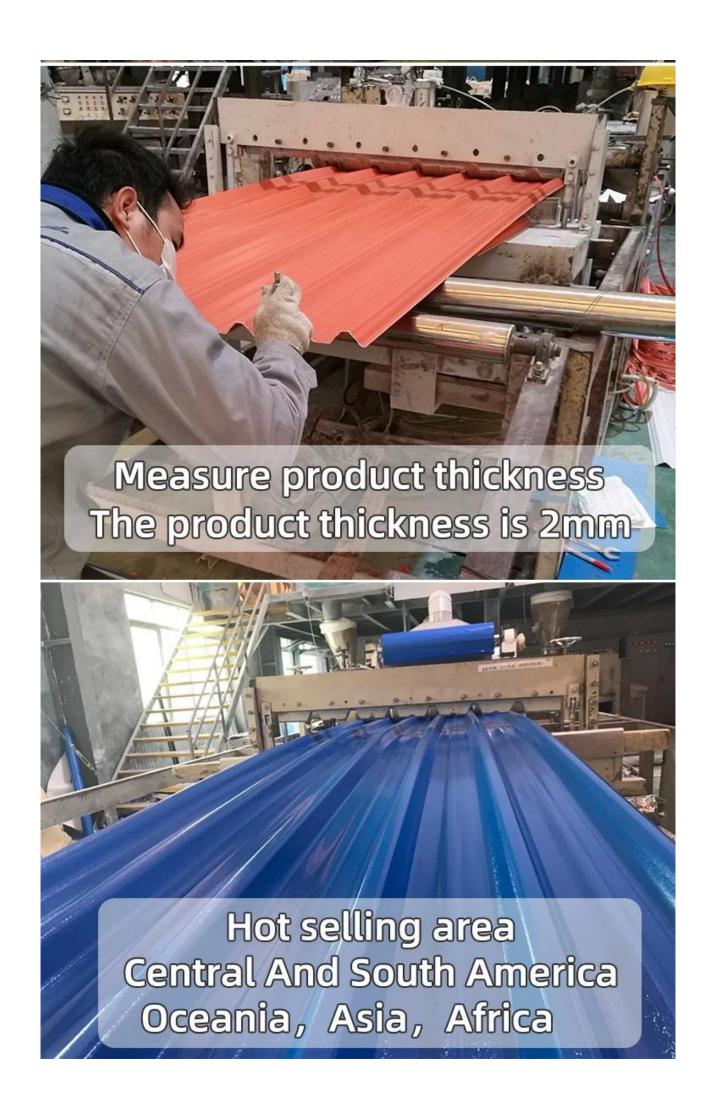

## **Product show**

The main raw material is PVC with ultraviolet resistant agent and additives. Through scientific compounding, made with advanced technology.

- 1.Light weight
- 2.Environmental protection
- 3.waterproof and fireproof
- 4. Easy-installation
- 5.Anti-corrosion
- 6.Good sound insulation

ZXC pvc roof factory china

| Length                 | 1m-12m                                                                          |
|------------------------|---------------------------------------------------------------------------------|
| Surface                | Matt                                                                            |
| Weight                 | 3.0-6.8kg/m                                                                     |
| Width                  | 1130mm/ 1080mm/ 1050mm/ 980mm/ 930mm                                            |
| Warranty               | 30Years                                                                         |
| Model Number           | ASA PVC Composite Sheet                                                         |
| Function               | Insulation, Flame Retardant, Heat Insulation, Anti-corrosion, Impact Resistance |
| Shape                  | round wave, big round wave, trepezoidal wave                                    |
| Fire Protection Rating | B1                                                                              |
| Temperature            | —10 Degrees Celsius to 70 Degrees Celsius                                       |
| Color                  | White, Blue, Gray, Red, customizable                                            |
| Layers                 | 2 or 3 layers                                                                   |
| Color Lasting          | 10 Years no Fading                                                              |