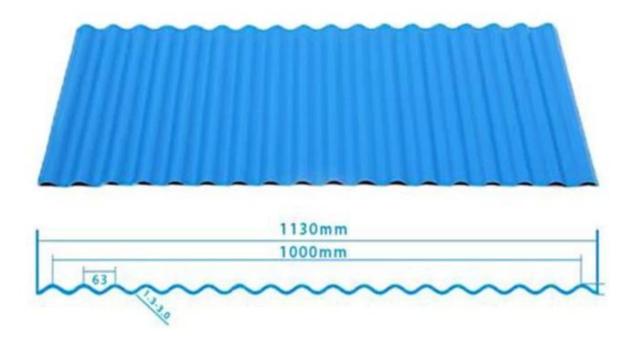

|
| Fire Protection Rating | B1                                                                              |
| Temperature            | —10 Degrees Celsius to 70 Degrees Celsius                                       |
| Color                  | White, Blue, Gray, Red, customizable                                            |
| Layers                 | 2 or 3 layers                                                                   |
| Color Lasting          | 10 Years no Fading                                                              |

### Click <u>pvc roofing suppliers china</u> to learn more

# **TYPE 840 PIT**



### 900 TYPE HIGH WAVE

(FLOWING WATER FAST)



# 980 TYPE HIGH WAVE





## 1080 TYPE HIGH WAVE

(FLOWING WATER FAST)



# 1130 TYPE WAVELET



# **1130 TYPE PIT**



## 1100 TYPE HIGH CIRCULAR WAVE



### **HOLLOW ROOF TILE**



## **Our Factory**

Zhongxingcheng New Material Co., Ltd. is located in Foshan City, Nanhai District China is a manufacturer specializing in the production of ASA synthetic resin tile, APVC anti-corrosion composite tile, <a href="https://pvc.corrugated.sheet.manufacture">pvc.corrugated.sheet.manufacture</a>, PVC sink, PVC plate, Transparent FRP Roof Sheet, PVC, PC transparent tile.









## PVC plastic steel tile PK iron sheet tile



Has superior corrosion resistance

Rusty and perishable



New material plastic steel tile Good thermal insulation

Direct sunlight iron tile Temperature too high



ASA PVC ROOF SHEET Long lasting and non fading

Severe fading





**Exhibition** 



# Certificate