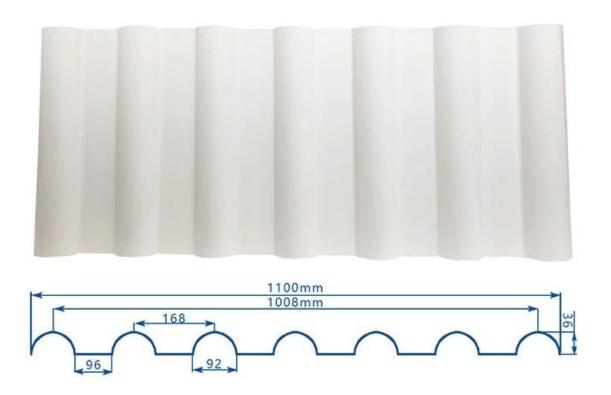

|
| Temperature            | —10 Degrees Celsius to 70 Degrees Celsius                                       |
| Color                  | White, Blue, Gray, Red, customizable                                            |
| Layers                 | 2 or 3 layers                                                                   |
| Color Lasting          | 10 Years no Fading                                                              |

### Click <u>pvc roofing suppliers china</u> to learn more

# **TYPE 840 PIT**



### 900 TYPE HIGH WAVE

(FLOWING WATER FAST)



# 980 TYPE HIGH WAVE





## 1080 TYPE HIGH WAVE

(FLOWING WATER FAST)



# 1130 TYPE WAVELET



# **1130 TYPE PIT**



## 1100 TYPE HIGH CIRCULAR WAVE



### **HOLLOW ROOF TILE**



## **Our Factory**

Zhongxingcheng New Material Co., Ltd. is located in Foshan City, Nanhai District China is a manufacturer specializing in the production of ASA synthetic resin tile, APVC anti-corrosion composite tile, <a href="https://pvc.corrugated.sheet.manufacture">pvc.corrugated.sheet.manufacture</a>, PVC sink, PVC plate, Transparent FRP Roof Sheet, PVC, PC transparent tile.









## PVC plastic steel tile PK iron sheet tile



Has superior corrosion resistance

Rusty and perishable



New material plastic steel tile Good thermal insulation

Direct sunlight iron tile Temperature too high



ASA PVC ROOF SHEET Long lasting and non fading

Severe fading





**Exhibition** 



# Certificate











### **Packaging**



### FAQ

#### \*Are you manufa