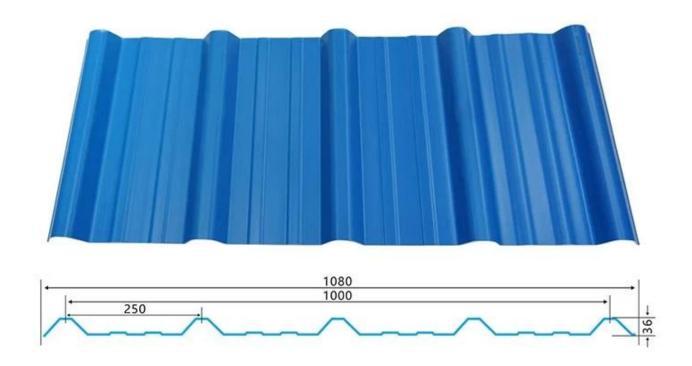

epezoidal wave                                    |
| Fire Protection Rating | B1                                                                              |
| Temperature            | —10 Degrees Celsius to 70 Degrees Celsius                                       |
| Color                  | White, Blue, Gray, Red, customizable                                            |
| Layers                 | 2 or 3 layers                                                                   |
| Color Lasting          | 10 Years no Fading                                                              |

### Click <u>pvc roofing suppliers china</u> to learn more

# **TYPE 840 PIT**



### 900 TYPE HIGH WAVE

(FLOWING WATER FAST)



# 980 TYPE HIGH WAVE





## 1080 TYPE HIGH WAVE

(FLOWING WATER FAST)



# 1130 TYPE WAVELET



# **1130 TYPE PIT**



## 1100 TYPE HIGH CIRCULAR WAVE



### **HOLLOW ROOF TILE**



## **Our Factory**

Zhongxingcheng New Material Co., Ltd. is located in Foshan City, Nanhai District China is a manufacturer specializing in the production of ASA synthetic resin tile, APVC anti-corrosion composite tile, <a href="https://pvc.corrugated.sheet.manufacture">pvc.corrugated.sheet.manufacture</a>, PVC sink, PVC plate, Transparent FRP Roof Sheet, PVC, PC transparent tile.









## PVC plastic steel tile PK iron sheet tile



Has superior corrosion resistance

Rusty and perishable



New material plastic steel tile Good thermal insulation

Direct sunlight iron tile Temperature too high



ASA PVC ROOF SHEET Long lasting and non fading

Severe fading





**Exhibition**