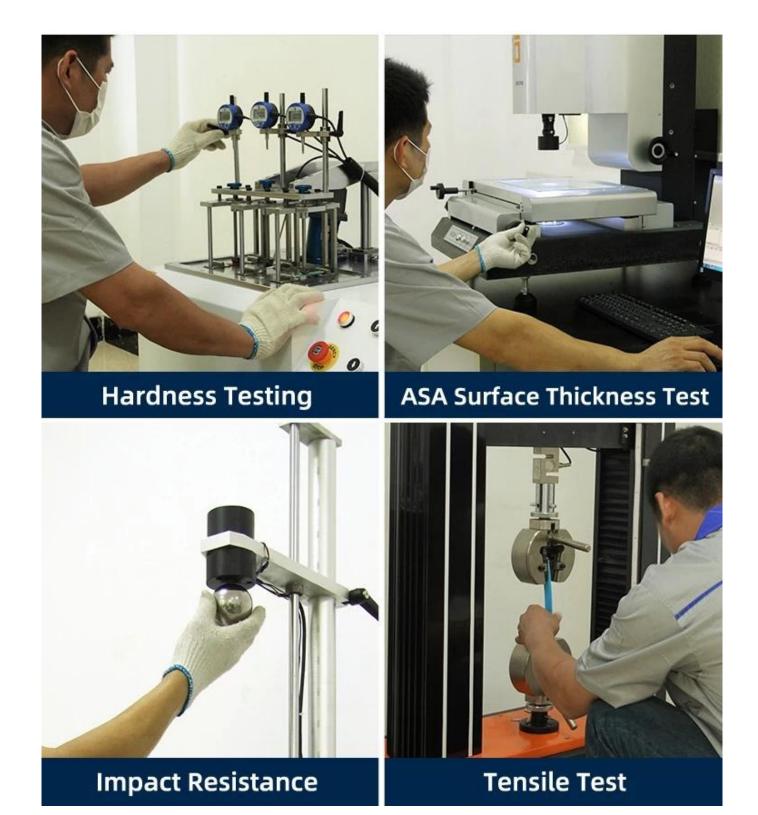

**ZXC PVC Roofing Manufacturer China** 

| Length                 | 1m-12m                                                                          |
|------------------------|---------------------------------------------------------------------------------|
| Surface                | Matt                                                                            |
| Weight                 | 3.0-6.8kg/m                                                                     |
| Width                  | 1130mm/ 1080mm/ 1050mm/ 980mm/ 930mm                                            |
| Warranty               | 30Years                                                                         |
| Model Number           | ASA PVC Composite Sheet                                                         |
| Function               | Insulation, Flame Retardant, Heat Insulation, Anti-corrosion, Impact Resistance |
| Shape                  | round wave, big round wave, trepezoidal wave                                    |
| Fire Protection Rating | B1                                                                              |
| Temperature            | —10 Degrees Celsius to 70 Degrees Celsius                                       |
| Color                  | White, Blue, Gray, Red, customizable                                            |
| Layers                 | 2 or 3 layers                                                                   |
| Color Lasting          | 10 Years no Fading                                                              |