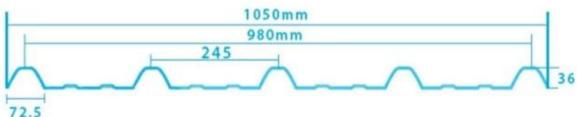

| round wave, big round wave, trepezoidal wave                                    |
| Fire Protection Rating | B1                                                                              |
| Temperature            | —10 Degrees Celsius to 70 Degrees Celsius                                       |
| Color                  | White, Blue, Gray, Red, customizable                                            |
| Layers                 | 2 or 3 layers                                                                   |
| Color Lasting          | 10 Years no Fading                                                              |

#### Click <u>upvc roofing sheets manufacturers</u> to learn more

## **TYPE 840 PIT**



### 900 TYPE HIGH WAVE

(FLOWING WATER FAST)



# 980 TYPE HIGH WAVE





## 1080 TYPE HIGH WAVE

(FLOWING WATER FAST)



# 1130 TYPE WAVELET



## **1130 TYPE PIT**



## 1100 TYPE HIGH CIRCULAR WAVE



### **HOLLOW ROOF TILE**



## Our Factory

Zhongxingcheng New Material Co., Ltd. is located in Foshan City, Nanhai District China is a manufacturer specializing in the production of ASA synthetic resin tile, APVC anti-corrosion composite tile, PVC anti-corrosion tile, PVC sink, PVC plate, Transparent FRP Roof Sheet, PVC, PC transparent tile.









### PVC plastic steel tile PK iron sheet tile



Has superior corrosion resistance

Rusty and perishable



New material plastic steel tile Good thermal insulation

Direct sunlight iron tile Temperature too high



ASA PVC ROOF SHEET Long lasting and non fading

Severe fading





**Exhibition** 



# Certificate