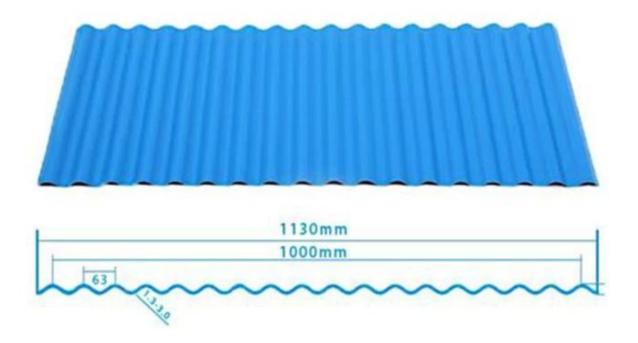

|
| Fire Protection Rating | B1                                                                              |
| Temperature            | —10 Degrees Celsius to 70 Degrees Celsius                                       |
| Color                  | White, Blue, Gray, Red, customizable                                            |
| Layers                 | 2 or 3 layers                                                                   |
| Color Lasting          | 10 Years no Fading                                                              |

#### Click <u>upvc roofing sheets manufacturers</u> to learn more

## **TYPE 840 PIT**



### 900 TYPE HIGH WAVE

(FLOWING WATER FAST)



# 980 TYPE HIGH WAVE





## 1080 TYPE HIGH WAVE

(FLOWING WATER FAST)



# 1130 TYPE WAVELET



## **1130 TYPE PIT**



## 1100 TYPE HIGH CIRCULAR WAVE



### **HOLLOW ROOF TILE**



## Our Factory

Zhongxingcheng New Material Co., Ltd. is located in Foshan City, Nanhai District China is a manufacturer specializing in the production of ASA synthetic resin tile, APVC anti-corrosion composite tile, PVC anti-corrosion tile, PVC sink, PVC plate, Transparent FRP Roof Sheet, PVC, PC transparent tile.









### PVC plastic steel tile PK iron sheet tile



Has superior corrosion resistance

Rusty and perishable



New material plastic steel tile Good thermal insulation

Direct sunlight iron tile Temperature too high



ASA PVC ROOF SHEET Long lasting and non fading

Severe fading





**Exhibition** 



# Certificate











### Packaging



### FAQ

#### \*Are you manufacturer or tr