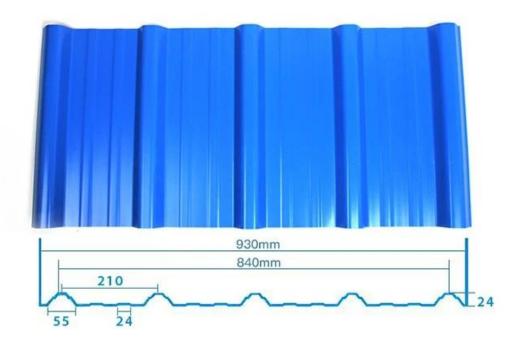

nt, Heat Insulation, Anti-corrosion, Impact Resistance |
| Shape                  | round wave, big round wave, trepezoidal wave                                    |
| Fire Protection Rating | B1                                                                              |
| Temperature            | —10 Degrees Celsius to 70 Degrees Celsius                                       |
| Color                  | White, Blue, Gray, Red, customizable                                            |
| Layers                 | 2 or 3 layers                                                                   |
| Color Lasting          | 10 Years no Fading                                                              |

#### Click <u>upvc roofing sheets manufacturers</u> to learn more

## **TYPE 840 PIT**



### 900 TYPE HIGH WAVE

(FLOWING WATER FAST)



# 980 TYPE HIGH WAVE





## 1080 TYPE HIGH WAVE

(FLOWING WATER FAST)



# 1130 TYPE WAVELET



## **1130 TYPE PIT**



## 1100 TYPE HIGH CIRCULAR WAVE



### **HOLLOW ROOF TILE**



## Our Factory

Zhongxingcheng New Material Co., Ltd. is located in Foshan City, Nanhai District China is a manufacturer specializing in the production of ASA synthetic resin tile, APVC anti-corrosion composite tile, PVC anti-corrosion tile, PVC sink, PVC plate, Transparent FRP Roof Sheet, PVC, PC transparent tile.









### PVC plastic steel tile PK iron sheet tile



Has superior corrosion resistance

Rusty and perishable



New material plastic steel tile Good thermal insulation

Direct sunlight iron tile Temperature too high



ASA PVC ROOF SHEET Long l