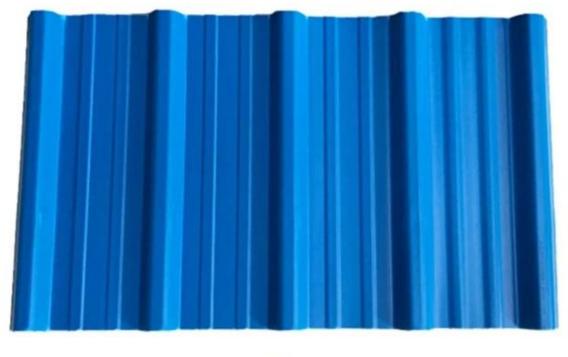

| round wave, big round wave, trepezoidal wave                                    |
| Fire Protection Rating | B1                                                                              |
| Temperature            | —10 Degrees Celsius to 70 Degrees Celsius                                       |
| Color                  | White, Blue, Gray, Red, customizable                                            |
| Layers                 | 2 or 3 layers                                                                   |
| Color Lasting          | 10 Years no Fading                                                              |

#### Click <u>upvc roofing sheets manufacturers</u> to learn more

## **TYPE 840 PIT**



### 900 TYPE HIGH WAVE

(FLOWING WATER FAST)



# 980 TYPE HIGH WAVE





## 1080 TYPE HIGH WAVE

(FLOWING WATER FAST)



# 1130 TYPE WAVELET



## **1130 TYPE PIT**



## 1100 TYPE HIGH CIRCULAR WAVE



### **HOLLOW ROOF TILE**



## Our Factory

Zhongxingcheng New Material Co., Ltd. is located in Foshan City, Nanhai District China is a manufacturer specializing in the production of ASA synthetic resin tile, APVC anti-corrosion composite tile, PVC anti-corrosion tile, PVC sink, PVC plate, Transparent FRP Roof Sheet, PVC, PC transparent tile.









### PVC plastic steel tile PK iron sheet tile



Has superior corrosion resistance

Rusty and perishable



New material plastic steel tile Good thermal insulation

Direct sunlight iron tile Temperature too high



ASA PVC ROOF SHEET Long lasting and non fading

Severe fading





**Exhibition** 



# Certifica