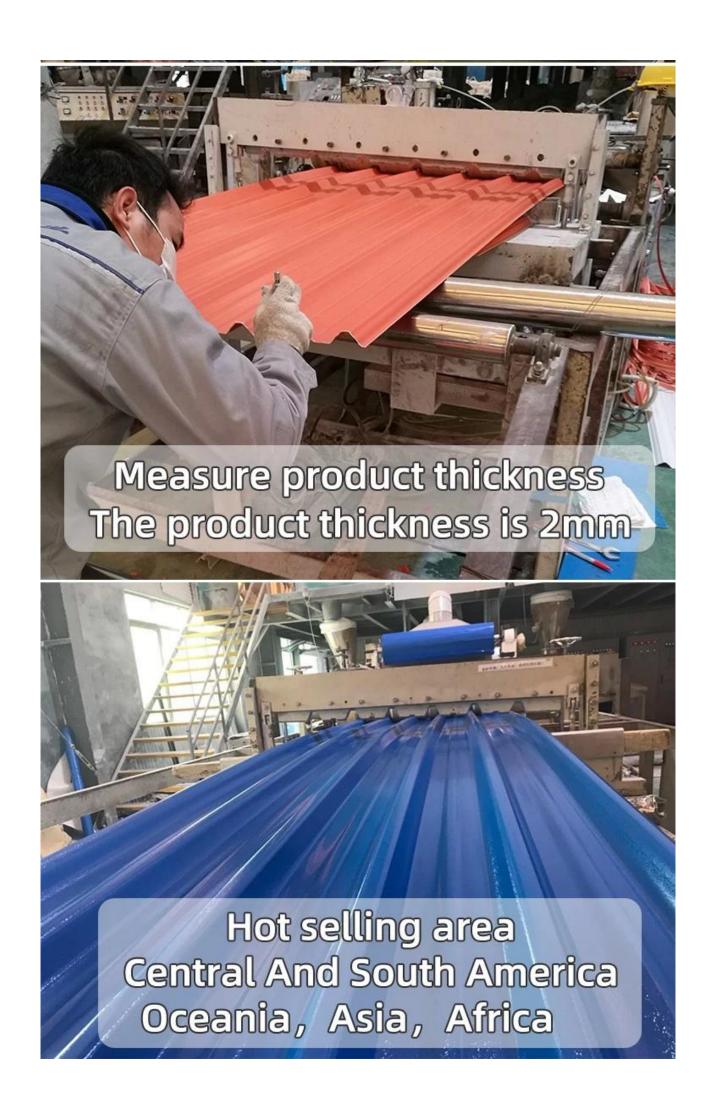

## Product show

The main raw material is PVC with ultraviolet resistant agent and additives. Through scientific compounding, made with advanced technology.

- 1.Light weight
- 2.Environmental protection
- 3.waterproof and fireproof
- 4. Easy-installation
- 5.Anti-corrosion
- 6.Good sound insulation

**ZXC PVC Roofing Manufacturer China** 

| Length                 | 1m-12m                                                                          |
|------------------------|---------------------------------------------------------------------------------|
| Surface                | Matt                                                                            |
| Weight                 | 3.0-6.8kg/m                                                                     |
| Width                  | 1130mm/ 1080mm/ 1050mm/ 980mm/ 930mm                                            |
| Warranty               | 30Years                                                                         |
| Model Number           | ASA PVC Composite Sheet                                                         |
| Function               | Insulation, Flame Retardant, Heat Insulation, Anti-corrosion, Impact Resistance |
| Shape                  | round wave, big round wave, trepezoidal wave                                    |
| Fire Protection Rating | B1                                                                              |
| Temperature            | —10 Degrees Celsius to 70 Degrees Celsius                                       |
| Color                  | White, Blue, Gray, Red, customizable                                            |
| Layers                 | 2 or 3 layers                                                                   |
| Color Lasting          | 10 Years no Fading                                                              |