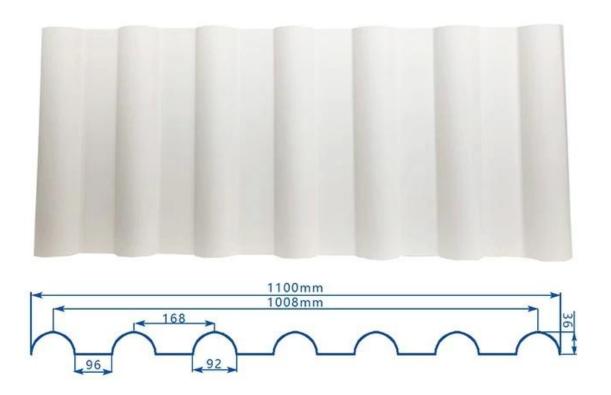

|
| Temperature            | —10 Degrees Celsius to 70 Degrees Celsius                                       |
| Color                  | White, Blue, Gray, Red, customizable                                            |
| Layers                 | 2 or 3 layers                                                                   |
| Color Lasting          | 10 Years no Fading                                                              |

#### Click <u>upvc roofing sheets manufacturers</u> to learn more

## **TYPE 840 PIT**



### 900 TYPE HIGH WAVE

(FLOWING WATER FAST)



# 980 TYPE HIGH WAVE





## 1080 TYPE HIGH WAVE

(FLOWING WATER FAST)



# 1130 TYPE WAVELET



## **1130 TYPE PIT**



## 1100 TYPE HIGH CIRCULAR WAVE



### **HOLLOW ROOF TILE**



## Our Factory

Zhongxingcheng New Material Co., Ltd. is located in Foshan City, Nanhai District China is a manufacturer specializing in the production of ASA synthetic resin tile, APVC anti-corrosion composite tile, PVC anti-corrosion tile, PVC sink, PVC plate, Transparent FRP Roof Sheet, PVC, PC transparent tile.









### PVC plastic steel tile PK iron sheet tile



Has superior corrosion resistance

Rusty and perishable



New material plastic steel tile Good thermal insulation

Direct sunlight iron tile Temperature too high



ASA PVC ROOF SHEET Long lasting and non fading

Severe fading





**Exhibition** 



# Certificate











### Packaging



### FAQ

#### \*Are you manufacturer or trader?

\*Yes, we are real Manufacturer, there are many pict