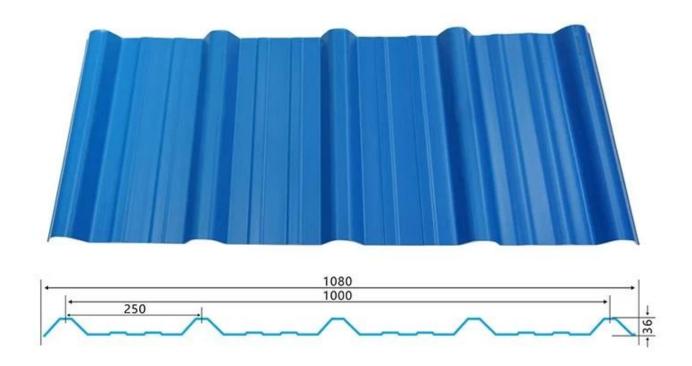

l wave                                    |
| Fire Protection Rating | B1                                                                              |
| Temperature            | —10 Degrees Celsius to 70 Degrees Celsius                                       |
| Color                  | White, Blue, Gray, Red, customizable                                            |
| Layers                 | 2 or 3 layers                                                                   |
| Color Lasting          | 10 Years no Fading                                                              |

#### Click <u>upvc roofing sheets manufacturers</u> to learn more

## **TYPE 840 PIT**



### 900 TYPE HIGH WAVE

(FLOWING WATER FAST)



# 980 TYPE HIGH WAVE





## 1080 TYPE HIGH WAVE

(FLOWING WATER FAST)



# 1130 TYPE WAVELET



## **1130 TYPE PIT**



## 1100 TYPE HIGH CIRCULAR WAVE



### **HOLLOW ROOF TILE**



## Our Factory

Zhongxingcheng New Material Co., Ltd. is located in Foshan City, Nanhai District China is a manufacturer specializing in the production of ASA synthetic resin tile, APVC anti-corrosion composite tile, PVC anti-corrosion tile, PVC sink, PVC plate, Transparent FRP Roof Sheet, PVC, PC transparent tile.









### PVC plastic steel tile PK iron sheet tile



Has superior corrosion resistance

Rusty and perishable



New material plastic steel tile Good thermal insulation

Direct sunlight iron tile Temperature too high



ASA PVC ROOF SHEET Long lasting and non fading

Severe fading





**Exhibition** 



# Certificate











### Packaging



### FAQ

#### \*Are