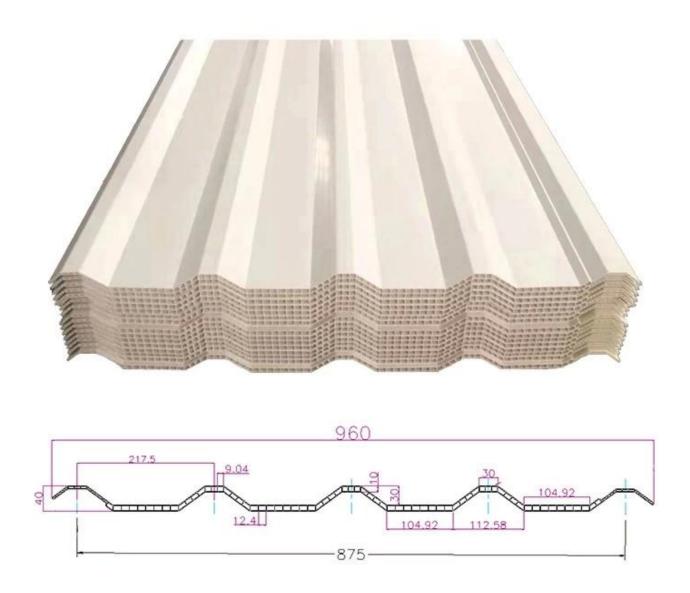

|
| Temperature            | —10 Degrees Celsius to 70 Degrees Celsius                                       |
| Color                  | White, Blue, Gray, Red, customizable                                            |
| Layers                 | 2 or 3 layers                                                                   |
| Color Lasting          | 10 Years no Fading                                                              |

#### Click <u>upvc roofing sheets manufacturers</u> to learn more

## **TYPE 840 PIT**



### 900 TYPE HIGH WAVE

(FLOWING WATER FAST)



# 980 TYPE HIGH WAVE





## 1080 TYPE HIGH WAVE

(FLOWING WATER FAST)



# 1130 TYPE WAVELET



## **1130 TYPE PIT**



## 1100 TYPE HIGH CIRCULAR WAVE



### **HOLLOW ROOF TILE**



## Our Factory

Zhongxingcheng New Material Co., Ltd. is located in Foshan City, Nanhai District China is a manufacturer specializing in the production of ASA synthetic resin tile, APVC anti-corrosion composite tile, PVC anti-corrosion tile, PVC sink, PVC plate, Transparent FRP Roof Sheet, PVC, PC transparent tile.









### PVC plastic steel tile PK iron sheet tile



Has superior corrosion resistance

Rusty and perishable



New material plastic steel tile Good thermal insulation

Direct sunlight iron tile Temperature too high



ASA PVC ROOF SHEET Long lasting and non fading

Severe fading





**Exhibition** 



# Certificate











### Packaging



### FAQ

#### \*Are you manufacturer or trader?

\*Yes, we are real Manufacturer, there are many pictures in our company introduc