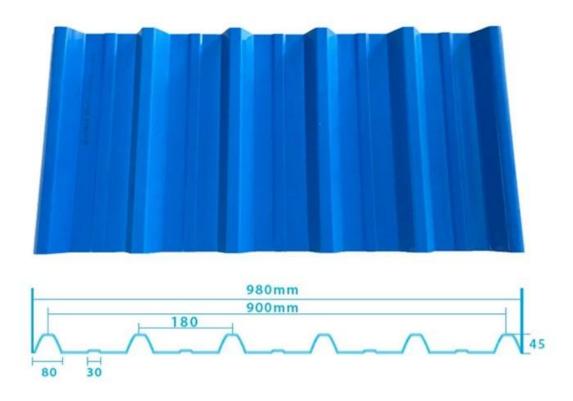

stance |
| Shape                  | round wave, big round wave, trepezoidal wave                                    |
| Fire Protection Rating | B1                                                                              |
| Temperature            | —10 Degrees Celsius to 70 Degrees Celsius                                       |
| Color                  | White, Blue, Gray, Red, customizable                                            |
| Layers                 | 2 or 3 layers                                                                   |
| Color Lasting          | 10 Years no Fading                                                              |

#### Click <u>upvc roofing sheets manufacturers</u> to learn more

## **TYPE 840 PIT**



### 900 TYPE HIGH WAVE

(FLOWING WATER FAST)



# 980 TYPE HIGH WAVE





## 1080 TYPE HIGH WAVE

(FLOWING WATER FAST)



# 1130 TYPE WAVELET



## **1130 TYPE PIT**



## 1100 TYPE HIGH CIRCULAR WAVE



### **HOLLOW ROOF TILE**



## Our Factory

Zhongxingcheng New Material Co., Ltd. is located in Foshan City, Nanhai District China is a manufacturer specializing in the production of ASA synthetic resin tile, APVC anti-corrosion composite tile, PVC anti-corrosion tile, PVC sink, PVC plate, Transparent FRP Roof Sheet, PVC, PC transparent tile.









### PVC plastic steel tile PK iron sheet tile



Has superior corrosion resistance

Rusty and perishable



New material plastic steel tile Good thermal insulation

Direct sunlight iron tile Temperature too high



ASA PVC ROOF SHEET Long lasting and non fading

Severe fading





**Exhi