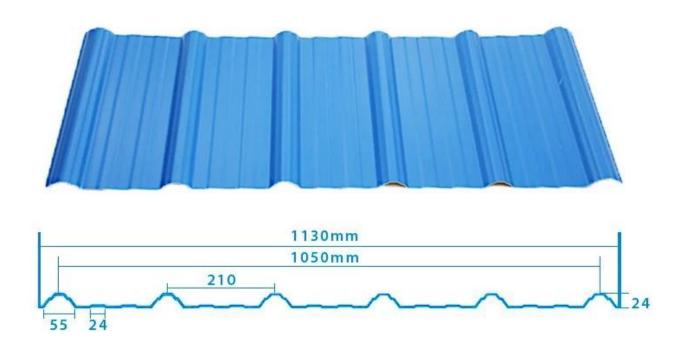

ire Protection Rating | B1                                                                              |
| Temperature            | —10 Degrees Celsius to 70 Degrees Celsius                                       |
| Color                  | White, Blue, Gray, Red, customizable                                            |
| Layers                 | 2 or 3 layers                                                                   |
| Color Lasting          | 10 Years no Fading                                                              |

#### Click <u>upvc roofing sheets manufacturers</u> to learn more

## **TYPE 840 PIT**



### 900 TYPE HIGH WAVE

(FLOWING WATER FAST)



# 980 TYPE HIGH WAVE





## 1080 TYPE HIGH WAVE

(FLOWING WATER FAST)



# 1130 TYPE WAVELET



## **1130 TYPE PIT**



## 1100 TYPE HIGH CIRCULAR WAVE



### **HOLLOW ROOF TILE**



## Our Factory

Zhongxingcheng New Material Co., Ltd. is located in Foshan City, Nanhai District China is a manufacturer specializing in the production of ASA synthetic resin tile, APVC anti-corrosion composite tile, PVC anti-corrosion tile, PVC sink, PVC plate, Transparent FRP Roof Sheet, PVC, PC transparent tile.









### PVC plastic steel tile PK iron sheet tile



Has superior corrosion resistance

Rusty and perishable



New material plastic steel tile Good thermal insulation

Direct sunlight iron tile Temperature too high



ASA PVC ROOF SHEET Long lasting and non fading

Severe fading





**Exhibition** 



# Certificate











### Packaging



### FAQ

#### \*Are you manufacturer or trader?

\*Yes, we are rea