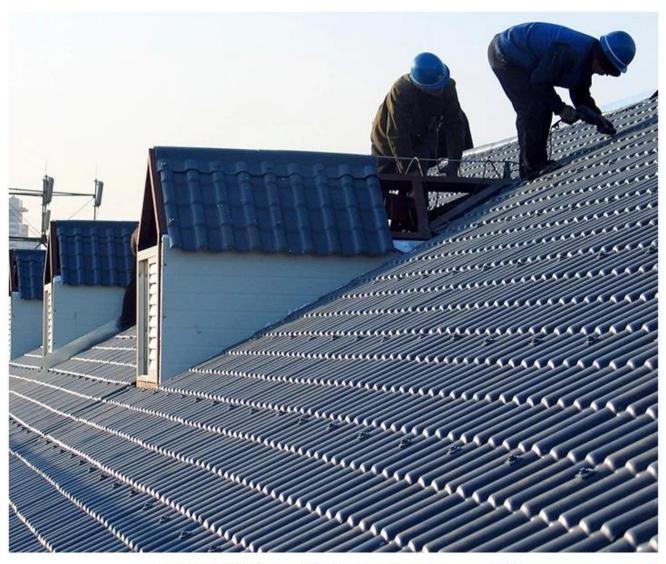

|
| Effective Width | 960mm                                                                                                  |
| Thickness       | 2.3mm / 2.5mm / 2.8mm / 3.0mm                                                                          |
| Length          | Must be a multiple of section                                                                          |
| Wave Spacing    | 160mm                                                                                                  |
| Wave Height     | 30mm                                                                                                   |

### Click <u>ASA PVC Roof Tile Suppliers</u> to learn more

# **PRODUCT CASE**





















# **Advantage**



Surface asa material Lasting Color



Fire Proof Grade B1



Easy and Quick Installation



Insulation



Anti-corrosion, Acid and Alkali Resistance



**Heat insulation** 

## Our Factory

Zhongxingcheng New Material Co., Ltd. is located in Foshan City, Nanhai District China is a manufacturer specializing in the production of ASA synthetic resin tile, APVC anti-corrosion composite tile, PVC anti-corrosion tile, PVC sink, PVC plate, Transparent FRP Roof Sheet, PVC, PC transparent tile.

### Welcome to contact us







ASA SURFACE THICKNESS TEST









**Exhibition** 











# Certificate











## Packaging





### FAQ

#### \*Are you manufacturer or trader?

\*Yes, we are real Manufacturer, there are many pictures in our company introduction .i