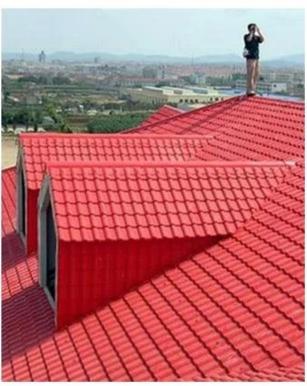

|
| Effective Width | 960mm                                                                                                  |
| Thickness       | 2.3mm / 2.5mm / 2.8mm / 3.0mm                                                                          |
| Length          | Must be a multiple of section                                                                          |
| Wave Spacing    | 160mm                                                                                                  |
| Wave Height     | 30mm                                                                                                   |

### Click <u>ASA PVC Roof Tile Suppliers</u> to learn more

# **PRODUCT CASE**





















# **Advantage**



Surface asa material Lasting Color



Fire Proof Grade B1



Easy and Quick Installation



Insulation



Anti-corrosion, Acid and Alkali Resistance



**Heat insulation** 

## Our Factory

Zhongxingcheng New Material Co., Ltd. is located in Foshan City, Nanhai District China is a manufacturer specializing in the production of ASA synthetic resin tile, APVC anti-corrosion composite tile, PVC anti-corrosion tile, PVC sink, PVC plate, Transparent FRP Roof Sheet, PVC, PC transparent tile.

### Welcome to contact us







ASA SURFACE THICKNESS TEST









**Exhibition** 











# Certificate











## Packaging





### FAQ

#### \*Are you manufacturer or trader?

\*Yes, we are real Manufacturer, there are many pictures in our company introduction .if you need o