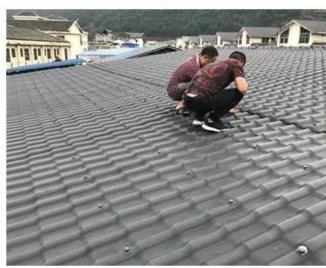

|
| Effective Width | 960mm                                                                                                  |
| Thickness       | 2.3mm / 2.5mm / 2.8mm / 3.0mm                                                                          |
| Length          | Must be a multiple of section                                                                          |
| Wave Spacing    | 160mm                                                                                                  |
| Wave Height     | 30mm                                                                                                   |

### Click <u>ASA PVC Roof Tile Suppliers</u> to learn more

# **PRODUCT CASE**





















# **Advantage**



Surface asa material Lasting Color



Fire Proof Grade B1



Easy and Quick Installation



Insulation



Anti-corrosion, Acid and Alkali Resistance



**Heat insulation** 

## Our Factory

Zhongxingcheng New Material Co., Ltd. is located in Foshan City, Nanhai District China is a manufacturer specializing in the production of ASA synthetic resin tile, APVC anti-corrosion composite tile, PVC anti-corrosion tile, PVC sink, PVC plate, Transparent FRP Roof Sheet, PVC, PC transparent tile.

### Welcome to contact us







ASA SURFACE THICKNESS TEST









**Exhibition** 











# Certificate











## Packaging





### FAQ

#### \*Are you manufacturer or trader?

\*Yes, we are real Manufacturer, there are many pictures in our company introduction .if you need