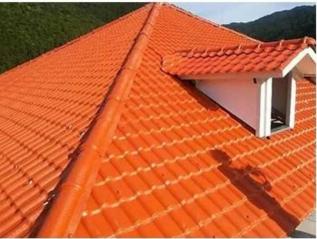

## Product show

Foshan ZXC ASA Synthetic Resin Roofing Tile is a new type of roofing material produced by advanced coextrusion technology and special molding process using ultra-high weathering engineering resin ASA.

We ZXC <u>ASA Synthetic Resin Roof Tile</u> Manufacturer China, Welcome to contact us to discuss long-term cooperation in detail.

| Product Name    | Synthetic Resin Roof Tile                                                                              |
|-----------------|--------------------------------------------------------------------------------------------------------|
| Brand           | ZXC                                                                                                    |
| Place of Origin | Foshan city, Guangdong province, China(Mainland)                                                       |
| Material        | Acrylonitrile Styrene acrylate copolymer, Polyvinyl chloride, Calcium powder, other chemical materials |
| Guarantee       | 25 years                                                                                               |
| Certification   | ISO9001 / SGS / CE                                                                                     |
| Delivery Time   | 1x20GP for 6 days, 1x40GP for 7 days                                                                   |
| Section Length  | 219mm                                                                                                  |
| Overall Width   | 1050mm                                                                                                 |
| Effective Width | 960mm                                                                                                  |
| Thickness       | 2.3mm / 2.5mm / 2.8mm / 3.0mm                                                                          |
| Length          | Must be a multiple of section                                                                          |
| Wave Spacing    | 160mm                                                                                                  |
| Wave Height     | 30mm                                                                                                   |