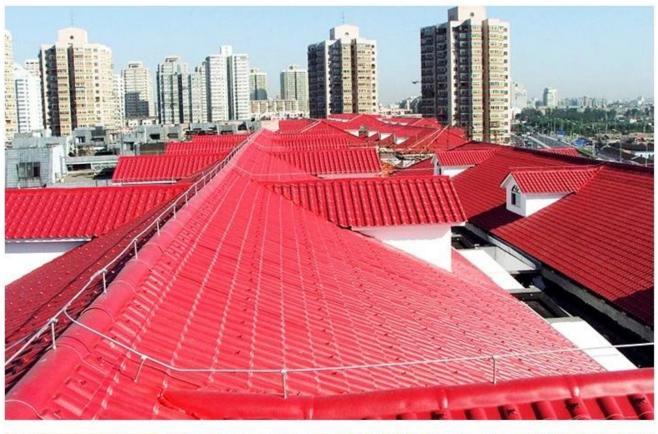

# **PRODUCT CASE**

## Product show

Foshan ZXC ASA Synthetic Resin Roofing Tile is a new type of roofing material produced by advanced coextrusion technology and special molding process using ultra-high weathering engineering resin ASA.