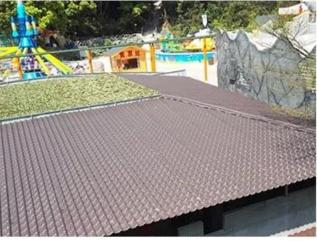

|
| Effective Width | 960mm                                                                                                  |
| Thickness       | 2.3mm / 2.5mm / 2.8mm / 3.0mm                                                                          |
| Length          | Must be a multiple of section                                                                          |
| Wave Spacing    | 160mm                                                                                                  |
| Wave Height     | 30mm                                                                                                   |

### Click <u>ASA PVC Roof Tile Suppliers</u> to learn more

# **PRODUCT CASE**





















# **Advantage**



Surface asa material Lasting Color



Fire Proof Grade B1



Easy and Quick Installation



Insulation



Anti-corrosion, Acid and Alkali Resistance



**Heat insulation** 

## Our Factory

Zhongxingcheng New Material Co., Ltd. is located in Foshan City, Nanhai District China is a manufacturer specializing in the production of ASA synthetic resin tile, APVC anti-corrosion composite tile, PVC anti-corrosion tile, PVC sink, PVC plate, Transparent FRP Roof Sheet, PVC, PC transparent tile.

### Welcome to contact us







ASA SURFACE THICKNESS TEST









**Exhibition** 











# Certificate











## Packaging





### FAQ

#### \*Are you manufacturer or trader?

\*Yes, we are real Manufacturer, there are many pictures in our company introduction