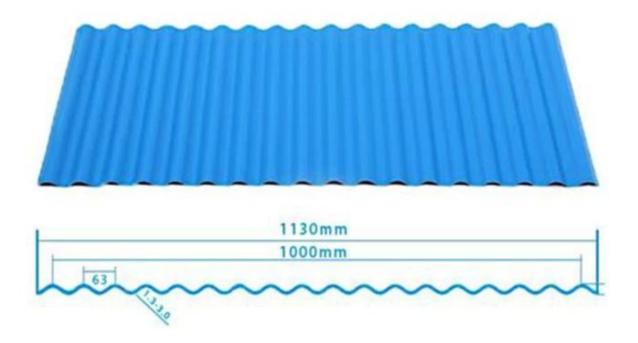

|
| Fire Protection Rating | B1                                                                              |
| Temperature            | —10 Degrees Celsius to 70 Degrees Celsius                                       |
| Color                  | White, Blue, Gray, Red, customizable                                            |
| Layers                 | 2 or 3 layers                                                                   |
| Color Lasting          | 10 Years no Fading                                                              |

### Click <u>asa pvc roofing manufacturer china</u> to learn more

## **TYPE 840 PIT**



### 900 TYPE HIGH WAVE

(FLOWING WATER FAST)



# 980 TYPE HIGH WAVE





## 1080 TYPE HIGH WAVE

(FLOWING WATER FAST)



# 1130 TYPE WAVELET



## **1130 TYPE PIT**



## 1100 TYPE HIGH CIRCULAR WAVE



### **HOLLOW ROOF TILE**



## **Our Factory**

Zhongxingcheng New Material Co., Ltd. is located in Foshan City, Nanhai District China is a manufacturer specializing in the production of ASA synthetic resin tile, APVC anti-corrosion composite tile, PVC anti-corrosion tile, PVC sink, PVC plate, Transparent FRP Roof Sheet, PVC, PC transparent tile.









### PVC plastic steel tile PK iron sheet tile



Has superior corrosion resistance

Rusty and perishable



New material plastic steel tile Good thermal insulation

Direct sunlight iron tile Temperature too high



ASA PVC ROOF SHEET Long lasting and non fading

Severe fading





**Exhibition** 



# Certificate











### Packaging



### FAQ

#### \*Are you manufacturer o