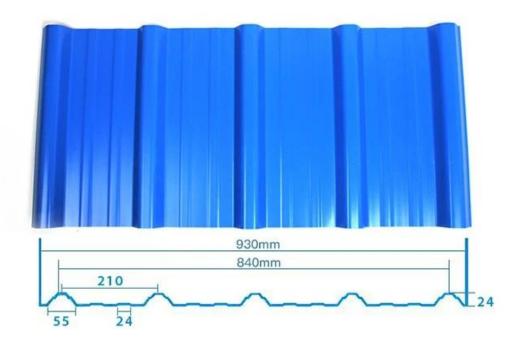

nt, Heat Insulation, Anti-corrosion, Impact Resistance |
| Shape                  | round wave, big round wave, trepezoidal wave                                    |
| Fire Protection Rating | B1                                                                              |
| Temperature            | —10 Degrees Celsius to 70 Degrees Celsius                                       |
| Color                  | White, Blue, Gray, Red, customizable                                            |
| Layers                 | 2 or 3 layers                                                                   |
| Color Lasting          | 10 Years no Fading                                                              |

### Click <u>asa pvc roofing manufacturer china</u> to learn more

## **TYPE 840 PIT**



### 900 TYPE HIGH WAVE

(FLOWING WATER FAST)



# 980 TYPE HIGH WAVE





## 1080 TYPE HIGH WAVE

(FLOWING WATER FAST)



# 1130 TYPE WAVELET



## **1130 TYPE PIT**



## 1100 TYPE HIGH CIRCULAR WAVE



### **HOLLOW ROOF TILE**



## **Our Factory**

Zhongxingcheng New Material Co., Ltd. is located in Foshan City, Nanhai District China is a manufacturer specializing in the production of ASA synthetic resin tile, APVC anti-corrosion composite tile, PVC anti-corrosion tile, PVC sink, PVC plate, Transparent FRP Roof Sheet, PVC, PC transparent tile.









### PVC plastic steel tile PK iron sheet tile



Has superior corrosion resistance

Rusty and perishable



New material plastic steel tile Good thermal insulation

Direct sunlight iron tile Temperature too high



ASA PVC ROOF SHEET Lo