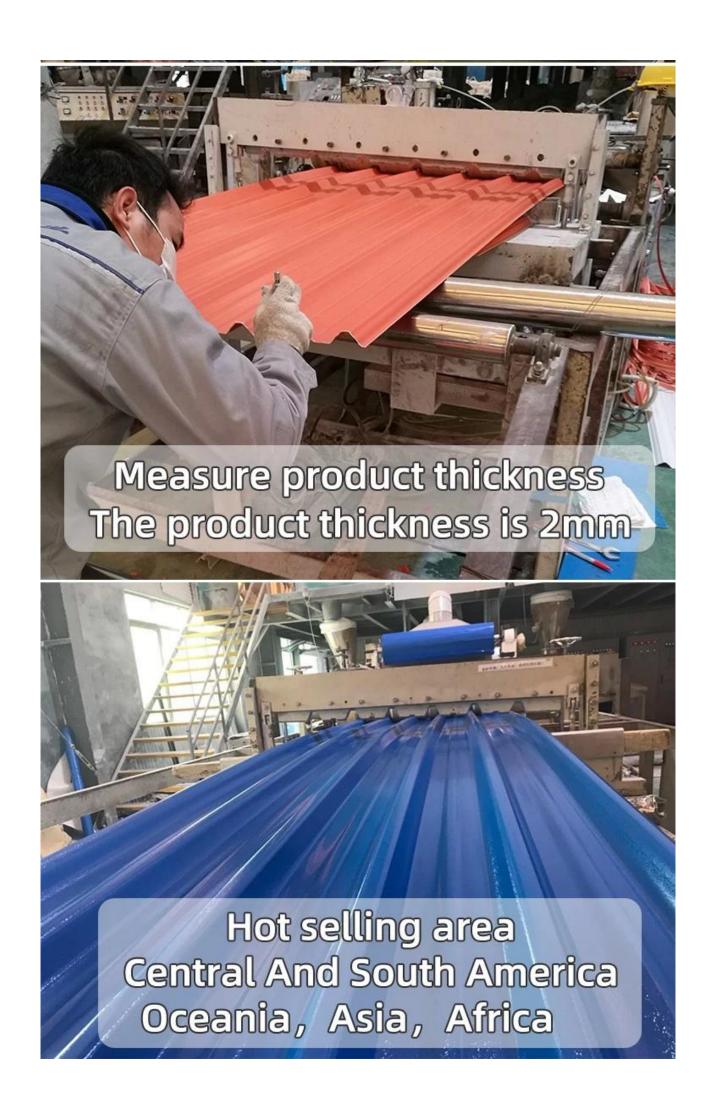

### **Product show**

The main raw material is PVC with ultraviolet resistant agent and additives. Through scientific compounding, made with advanced technology.

- 1.Light weight
- 2.Environmental protection
- 3.waterproof and fireproof
- 4. Easy-installation
- 5.Anti-corrosion
- 6.Good sound insulation

ZXC pvc tiles for roof wholesales china

| Length                 | 1m-12m                                                                          |
|------------------------|---------------------------------------------------------------------------------|
| Surface                | Matt                                                                            |
| Weight                 | 3.0-6.8kg/m                                                                     |
| Width                  | 1130mm/ 1080mm/ 1050mm/ 980mm/ 930mm                                            |
| Warranty               | 30Years                                                                         |
| Model Number           | ASA PVC Composite Sheet                                                         |
| Function               | Insulation, Flame Retardant, Heat Insulation, Anti-corrosion, Impact Resistance |
| Shape                  | round wave, big round wave, trepezoidal wave                                    |
| Fire Protection Rating | B1                                                                              |
| Temperature            | —10 Degrees Celsius to 70 Degrees Celsius                                       |
| Color                  | White, Blue, Gray, Red, customizable                                            |
| Layers                 | 2 or 3 layers                                                                   |
| Color Lasting          | 10 Years no Fading                                                              |