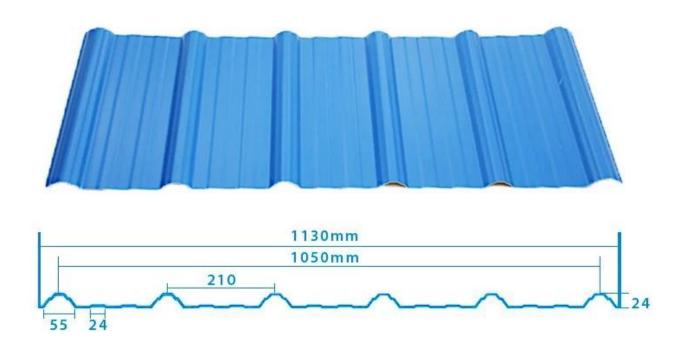

ire Protection Rating | B1                                                                              |
| Temperature            | —10 Degrees Celsius to 70 Degrees Celsius                                       |
| Color                  | White, Blue, Gray, Red, customizable                                            |
| Layers                 | 2 or 3 layers                                                                   |
| Color Lasting          | 10 Years no Fading                                                              |

### Click <u>asa pvc roofing manufacturer china</u> to learn more

## **TYPE 840 PIT**



### 900 TYPE HIGH WAVE

(FLOWING WATER FAST)



# 980 TYPE HIGH WAVE





## 1080 TYPE HIGH WAVE

(FLOWING WATER FAST)



# 1130 TYPE WAVELET



## **1130 TYPE PIT**



## 1100 TYPE HIGH CIRCULAR WAVE



### **HOLLOW ROOF TILE**



## **Our Factory**

Zhongxingcheng New Material Co., Ltd. is located in Foshan City, Nanhai District China is a manufacturer specializing in the production of ASA synthetic resin tile, APVC anti-corrosion composite tile, PVC anti-corrosion tile, PVC sink, PVC plate, Transparent FRP Roof Sheet, PVC, PC transparent tile.









### PVC plastic steel tile PK iron sheet tile



Has superior corrosion resistance

Rusty and perishable



New material plastic steel tile Good thermal insulation

Direct sunlight iron tile Temperature too high



ASA PVC ROOF SHEET Long lasting and non fading

Severe fading





**Exhibition** 



# Certificate











### Packaging



### FAQ

#### \*Are you manufacturer or trader?

\*Yes, we are