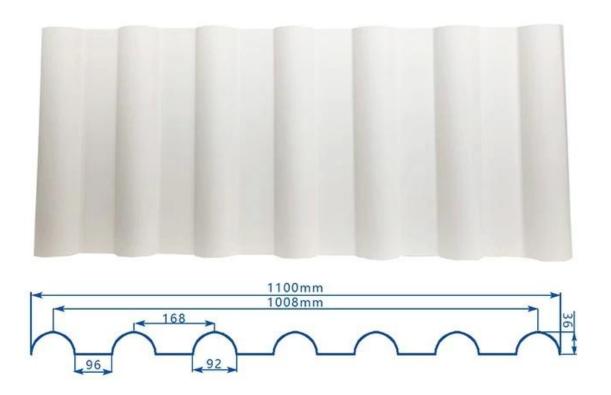

|
| Temperature            | —10 Degrees Celsius to 70 Degrees Celsius                                       |
| Color                  | White, Blue, Gray, Red, customizable                                            |
| Layers                 | 2 or 3 layers                                                                   |
| Color Lasting          | 10 Years no Fading                                                              |

### Click <u>asa pvc roofing manufacturer china</u> to learn more

## **TYPE 840 PIT**



### 900 TYPE HIGH WAVE

(FLOWING WATER FAST)



# 980 TYPE HIGH WAVE





## 1080 TYPE HIGH WAVE

(FLOWING WATER FAST)



# 1130 TYPE WAVELET



## **1130 TYPE PIT**



## 1100 TYPE HIGH CIRCULAR WAVE



### **HOLLOW ROOF TILE**



## **Our Factory**

Zhongxingcheng New Material Co., Ltd. is located in Foshan City, Nanhai District China is a manufacturer specializing in the production of ASA synthetic resin tile, APVC anti-corrosion composite tile, PVC anti-corrosion tile, PVC sink, PVC plate, Transparent FRP Roof Sheet, PVC, PC transparent tile.









### PVC plastic steel tile PK iron sheet tile



Has superior corrosion resistance

Rusty and perishable



New material plastic steel tile Good thermal insulation

Direct sunlight iron tile Temperature too high



ASA PVC ROOF SHEET Long lasting and non fading

Severe fading





**Exhibition** 



# Certificate











### Packaging



### FAQ

#### \*Are you manufacturer or trader?

\*Yes, we are real Manufacturer, there are many