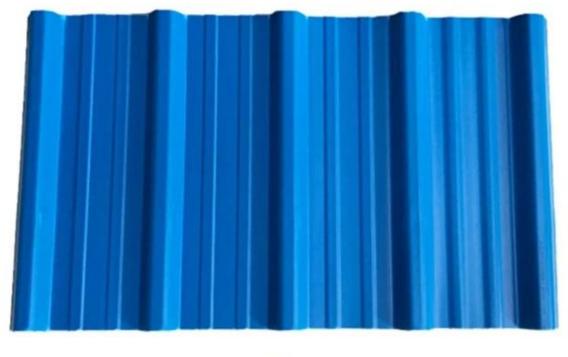

| round wave, big round wave, trepezoidal wave                                    |
| Fire Protection Rating | B1                                                                              |
| Temperature            | —10 Degrees Celsius to 70 Degrees Celsius                                       |
| Color                  | White, Blue, Gray, Red, customizable                                            |
| Layers                 | 2 or 3 layers                                                                   |
| Color Lasting          | 10 Years no Fading                                                              |

### Click <u>asa pvc roofing manufacturer china</u> to learn more

## **TYPE 840 PIT**



### 900 TYPE HIGH WAVE

(FLOWING WATER FAST)



# 980 TYPE HIGH WAVE





## 1080 TYPE HIGH WAVE

(FLOWING WATER FAST)



# 1130 TYPE WAVELET



## **1130 TYPE PIT**



## 1100 TYPE HIGH CIRCULAR WAVE



### **HOLLOW ROOF TILE**



## **Our Factory**

Zhongxingcheng New Material Co., Ltd. is located in Foshan City, Nanhai District China is a manufacturer specializing in the production of ASA synthetic resin tile, APVC anti-corrosion composite tile, PVC anti-corrosion tile, PVC sink, PVC plate, Transparent FRP Roof Sheet, PVC, PC transparent tile.









### PVC plastic steel tile PK iron sheet tile



Has superior corrosion resistance

Rusty and perishable



New material plastic steel tile Good thermal insulation

Direct sunlight iron tile Temperature too high



ASA PVC ROOF SHEET Long lasting and non fading

Severe fading





**Exhibition** 



# Certi