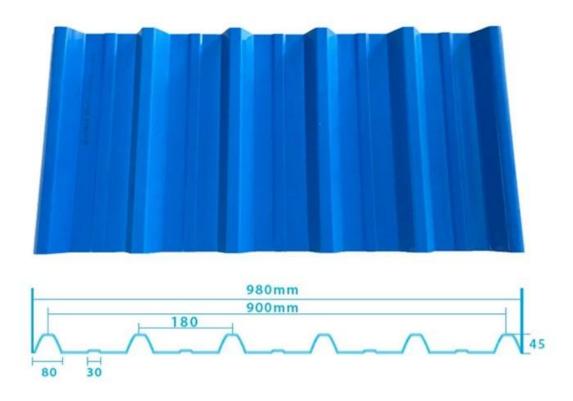

stance |
| Shape                  | round wave, big round wave, trepezoidal wave                                    |
| Fire Protection Rating | B1                                                                              |
| Temperature            | —10 Degrees Celsius to 70 Degrees Celsius                                       |
| Color                  | White, Blue, Gray, Red, customizable                                            |
| Layers                 | 2 or 3 layers                                                                   |
| Color Lasting          | 10 Years no Fading                                                              |

### Click <u>asa pvc roofing manufacturer china</u> to learn more

## **TYPE 840 PIT**



### 900 TYPE HIGH WAVE

(FLOWING WATER FAST)



# 980 TYPE HIGH WAVE





## 1080 TYPE HIGH WAVE

(FLOWING WATER FAST)



# 1130 TYPE WAVELET



## **1130 TYPE PIT**



## 1100 TYPE HIGH CIRCULAR WAVE



### **HOLLOW ROOF TILE**



## **Our Factory**

Zhongxingcheng New Material Co., Ltd. is located in Foshan City, Nanhai District China is a manufacturer specializing in the production of ASA synthetic resin tile, APVC anti-corrosion composite tile, PVC anti-corrosion tile, PVC sink, PVC plate, Transparent FRP Roof Sheet, PVC, PC transparent tile.









### PVC plastic steel tile PK iron sheet tile



Has superior corrosion resistance

Rusty and perishable



New material plastic steel tile Good thermal insulation

Direct sunlight iron tile Temperature too high



ASA PVC ROOF SHEET Long lasting and non fading

Severe fading





**