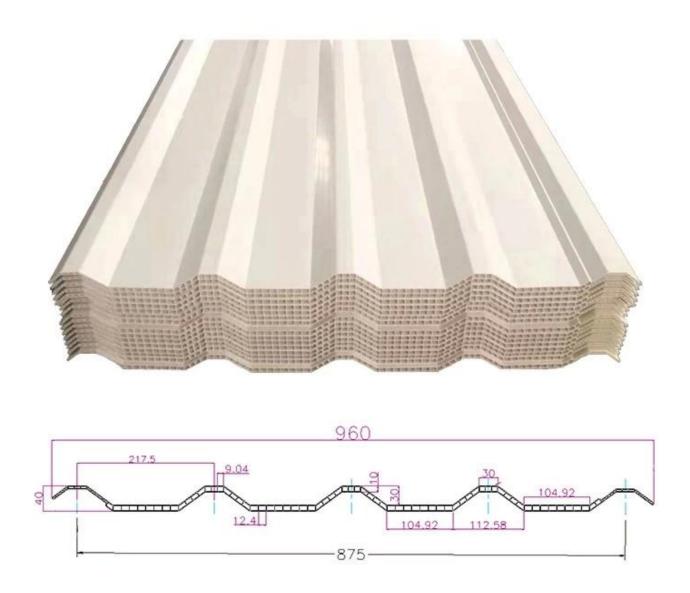

|
| Temperature            | —10 Degrees Celsius to 70 Degrees Celsius                                       |
| Color                  | White, Blue, Gray, Red, customizable                                            |
| Layers                 | 2 or 3 layers                                                                   |
| Color Lasting          | 10 Years no Fading                                                              |

### Click <u>asa pvc roofing manufacturer china</u> to learn more

## **TYPE 840 PIT**



### 900 TYPE HIGH WAVE

(FLOWING WATER FAST)



# 980 TYPE HIGH WAVE





## 1080 TYPE HIGH WAVE

(FLOWING WATER FAST)



# 1130 TYPE WAVELET



## **1130 TYPE PIT**



## 1100 TYPE HIGH CIRCULAR WAVE



### **HOLLOW ROOF TILE**



## **Our Factory**

Zhongxingcheng New Material Co., Ltd. is located in Foshan City, Nanhai District China is a manufacturer specializing in the production of ASA synthetic resin tile, APVC anti-corrosion composite tile, PVC anti-corrosion tile, PVC sink, PVC plate, Transparent FRP Roof Sheet, PVC, PC transparent tile.









### PVC plastic steel tile PK iron sheet tile



Has superior corrosion resistance

Rusty and perishable



New material plastic steel tile Good thermal insulation

Direct sunlight iron tile Temperature too high



ASA PVC ROOF SHEET Long lasting and non fading

Severe fading





**Exhibition** 



# Certificate











### Packaging



### FAQ

#### \*Are you manufacturer or trader?

\*Yes, we are real Manufacturer, there are many pictures in our company intr