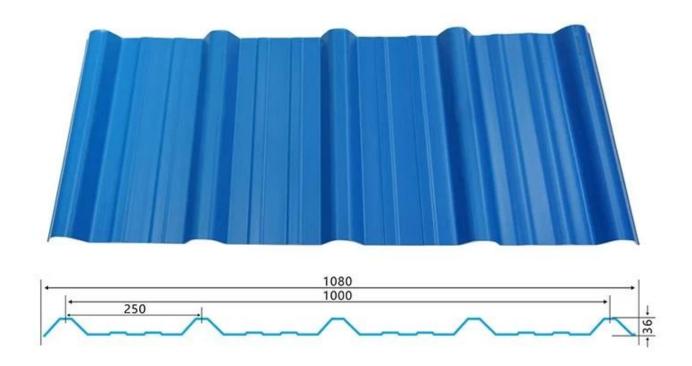

l wave                                    |
| Fire Protection Rating | B1                                                                              |
| Temperature            | —10 Degrees Celsius to 70 Degrees Celsius                                       |
| Color                  | White, Blue, Gray, Red, customizable                                            |
| Layers                 | 2 or 3 layers                                                                   |
| Color Lasting          | 10 Years no Fading                                                              |

### Click <u>asa pvc roofing manufacturer china</u> to learn more

## **TYPE 840 PIT**



### 900 TYPE HIGH WAVE

(FLOWING WATER FAST)



# 980 TYPE HIGH WAVE





## 1080 TYPE HIGH WAVE

(FLOWING WATER FAST)



# 1130 TYPE WAVELET



## **1130 TYPE PIT**



## 1100 TYPE HIGH CIRCULAR WAVE



### **HOLLOW ROOF TILE**



## **Our Factory**

Zhongxingcheng New Material Co., Ltd. is located in Foshan City, Nanhai District China is a manufacturer specializing in the production of ASA synthetic resin tile, APVC anti-corrosion composite tile, PVC anti-corrosion tile, PVC sink, PVC plate, Transparent FRP Roof Sheet, PVC, PC transparent tile.









### PVC plastic steel tile PK iron sheet tile



Has superior corrosion resistance

Rusty and perishable



New material plastic steel tile Good thermal insulation

Direct sunlight iron tile Temperature too high



ASA PVC ROOF SHEET Long lasting and non fading

Severe fading





**Exhibition** 



# Certificate











### Packaging



### FAQ

#### \