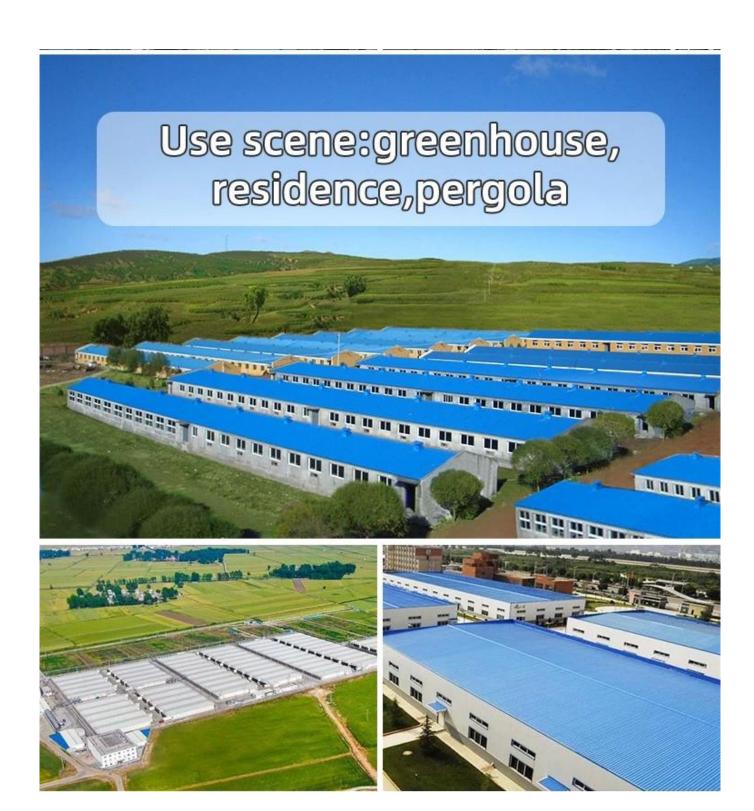

### **Product show**

The main raw material is PVC with ultraviolet resistant agent and additives. Through scientific compounding, made with advanced technology.

- 1.Light weight
- 2.Environmental protection
- 3.waterproof and fireproof
- 4. Easy-installation
- 5.Anti-corrosion
- 6.Good sound insulation

ZXC pvc tiles for roof wholesales china

| Length                 | 1m-12m                                                                          |
|------------------------|---------------------------------------------------------------------------------|
| Surface                | Matt                                                                            |
| Weight                 | 3.0-6.8kg/m                                                                     |
| Width                  | 1130mm/ 1080mm/ 1050mm/ 980mm/ 930mm                                            |
| Warranty               | 30Years                                                                         |
| Model Number           | ASA PVC Composite Sheet                                                         |
| Function               | Insulation, Flame Retardant, Heat Insulation, Anti-corrosion, Impact Resistance |
| Shape                  | round wave, big round wave, trepezoidal wave                                    |
| Fire Protection Rating | B1                                                                              |
| Temperature            | —10 Degrees Celsius to 70 Degrees Celsius                                       |
| Color                  | White, Blue, Gray, Red, customizable                                            |
| Layers                 | 2 or 3 layers                                                                   |
| Color Lasting          | 10 Years no Fading                                                              |