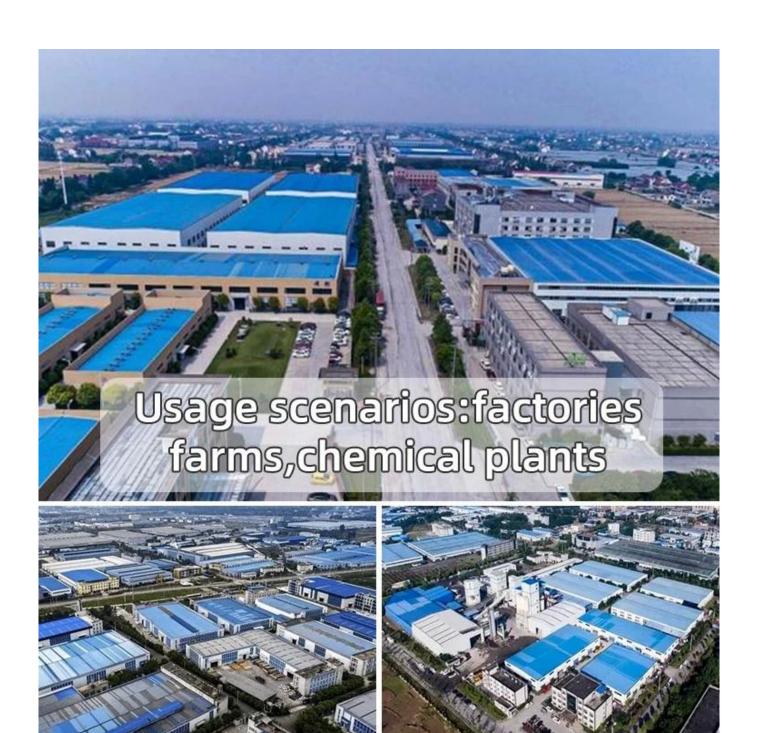

### **Product show**

The main raw material is PVC with ultraviolet resistant agent and additives. Through scientific compounding, made with advanced technology.

- 1.Light weight
- 2.Environmental protection
- 3.waterproof and fireproof
- 4. Easy-installation
- 5.Anti-corrosion
- 6.Good sound insulation

ZXC pvc tiles for roof wholesales china

| Length                 | 1m-12m                                                                          |
|------------------------|---------------------------------------------------------------------------------|
| Surface                | Matt                                                                            |
| Weight                 | 3.0-6.8kg/m                                                                     |
| Width                  | 1130mm/ 1080mm/ 1050mm/ 980mm/ 930mm                                            |
| Warranty               | 30Years                                                                         |
| Model Number           | ASA PVC Composite Sheet                                                         |
| Function               | Insulation, Flame Retardant, Heat Insulation, Anti-corrosion, Impact Resistance |
| Shape                  | round wave, big round wave, trepezoidal wave                                    |
| Fire Protection Rating | B1                                                                              |
| Temperature            | —10 Degrees Celsius to 70 Degrees Celsius                                       |
| Color                  | White, Blue, Gray, Red, customizable                                            |
| Layers                 | 2 or 3 layers                                                                   |
| Color Lasting          | 10 Years no Fading                                                              |