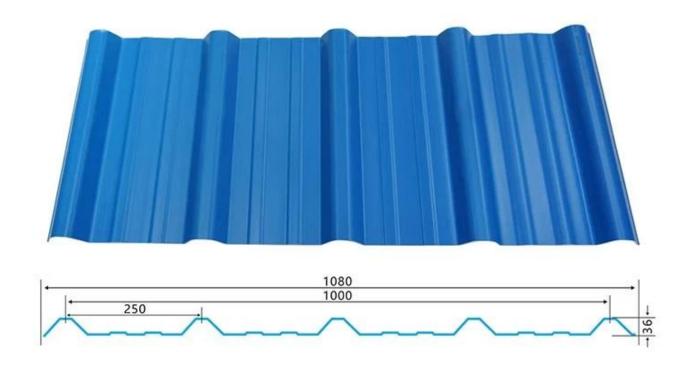

|
| Fire Protection Rating | B1                                                                              |
| Temperature            | —10 Degrees Celsius to 70 Degrees Celsius                                       |
| Color                  | White, Blue, Gray, Red, customizable                                            |
| Layers                 | 2 or 3 layers                                                                   |
| Color Lasting          | 10 Years no Fading                                                              |

### Click <a href="PVC Roof Factory China">PVC Roof Factory China</a> to learn more

# **TYPE 840 PIT**



### 900 TYPE HIGH WAVE

(FLOWING WATER FAST)



# 980 TYPE HIGH WAVE





## 1080 TYPE HIGH WAVE

(FLOWING WATER FAST)



# 1130 TYPE WAVELET



# **1130 TYPE PIT**



## 1100 TYPE HIGH CIRCULAR WAVE



### **HOLLOW ROOF TILE**



## **Our Factory**

Zhongxingcheng New Material Co., Ltd. is located in Foshan City, Nanhai District China is a manufacturer specializing in the production of ASA synthetic resin tile, APVC anti-corrosion composite tile, PVC anti-corrosion tile, PVC sink, PVC plate, Transparent FRP Roof Sheet, PVC, PC transparent tile.









### PVC plastic steel tile PK iron sheet tile



Has superior corrosion resistance

Rusty and perishable



New material plastic steel tile Good thermal insulation

Direct sunlight iron tile Temperature too high



ASA PVC ROOF SHEET Long lasting and non fading

Severe fading





**Exhibition** 



# Certificate











### Packaging



### FAQ

#### \*