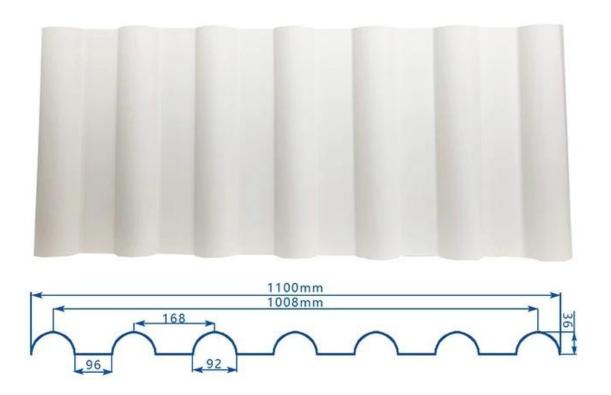

|
| Temperature            | —10 Degrees Celsius to 70 Degrees Celsius                                       |
| Color                  | White, Blue, Gray, Red, customizable                                            |
| Layers                 | 2 or 3 layers                                                                   |
| Color Lasting          | 10 Years no Fading                                                              |

### Click <a href="PVC Roof Factory China">PVC Roof Factory China</a> to learn more

# **TYPE 840 PIT**



### 900 TYPE HIGH WAVE

(FLOWING WATER FAST)



# 980 TYPE HIGH WAVE





## 1080 TYPE HIGH WAVE

(FLOWING WATER FAST)



# 1130 TYPE WAVELET



# **1130 TYPE PIT**



## 1100 TYPE HIGH CIRCULAR WAVE



### **HOLLOW ROOF TILE**



## **Our Factory**

Zhongxingcheng New Material Co., Ltd. is located in Foshan City, Nanhai District China is a manufacturer specializing in the production of ASA synthetic resin tile, APVC anti-corrosion composite tile, PVC anti-corrosion tile, PVC sink, PVC plate, Transparent FRP Roof Sheet, PVC, PC transparent tile.









### PVC plastic steel tile PK iron sheet tile



Has superior corrosion resistance

Rusty and perishable



New material plastic steel tile Good thermal insulation

Direct sunlight iron tile Temperature too high



ASA PVC ROOF SHEET Long lasting and non fading

Severe fading





**Exhibition** 



# Certificate











### Packaging



### FAQ

#### \*Are you manufacturer or trader?

\*Yes, we are real Manufacturer, there are many