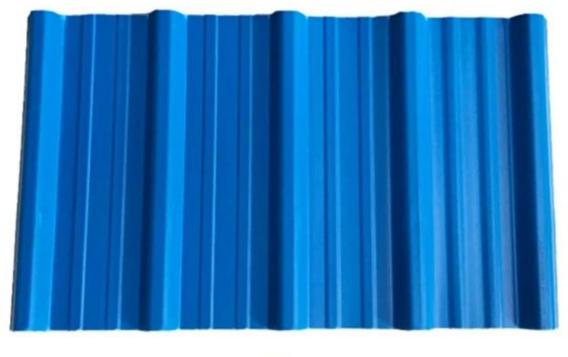

wave, big round wave, trepezoidal wave                                    |
| Fire Protection Rating | B1                                                                              |
| Temperature            | —10 Degrees Celsius to 70 Degrees Celsius                                       |
| Color                  | White, Blue, Gray, Red, customizable                                            |
| Layers                 | 2 or 3 layers                                                                   |
| Color Lasting          | 10 Years no Fading                                                              |

### Click <a href="PVC Roof Factory China">PVC Roof Factory China</a> to learn more

# **TYPE 840 PIT**



### 900 TYPE HIGH WAVE

(FLOWING WATER FAST)



# 980 TYPE HIGH WAVE





## 1080 TYPE HIGH WAVE

(FLOWING WATER FAST)



# 1130 TYPE WAVELET



# **1130 TYPE PIT**



## 1100 TYPE HIGH CIRCULAR WAVE



### **HOLLOW ROOF TILE**



## **Our Factory**

Zhongxingcheng New Material Co., Ltd. is located in Foshan City, Nanhai District China is a manufacturer specializing in the production of ASA synthetic resin tile, APVC anti-corrosion composite tile, PVC anti-corrosion tile, PVC sink, PVC plate, Transparent FRP Roof Sheet, PVC, PC transparent tile.









### PVC plastic steel tile PK iron sheet tile



Has superior corrosion resistance

Rusty and perishable



New material plastic steel tile Good thermal insulation

Direct sunlight iron tile Temperature too high



ASA PVC ROOF SHEET Long lasting and non fading

Severe fading





**Exhibition** 



# Certif