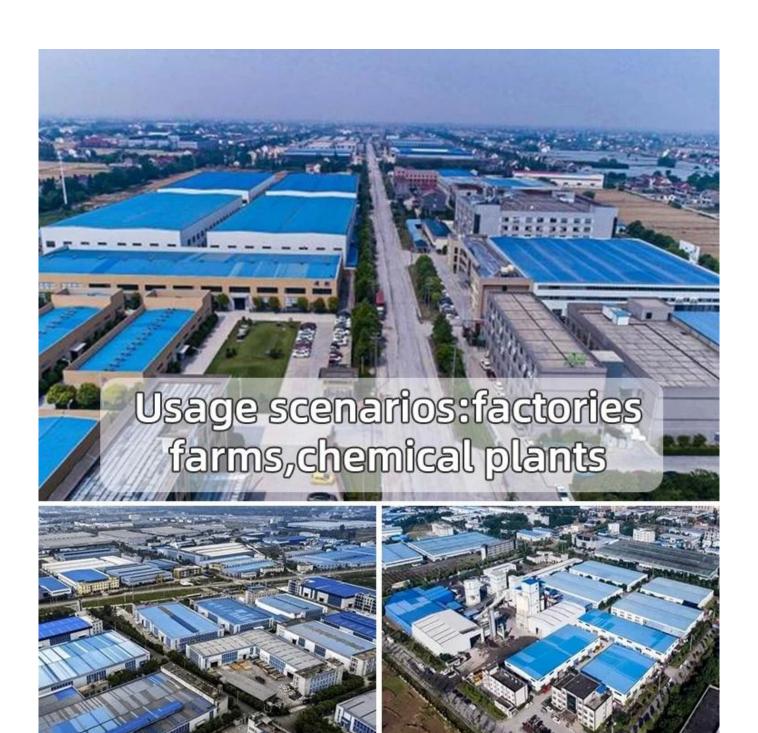

## Product show

The main raw material is PVC with ultraviolet resistant agent and additives. Through scientific compounding, made with advanced technology.

- 1.Light weight
- 2.Environmental protection
- 3.waterproof and fireproof
- 4. Easy-installation
- 5.Anti-corrosion
- 6.Good sound insulation

**ZXC PVC Corrugated Sheet Manufacturer** 

| Length                 | 1m-12m                                                                          |
|------------------------|---------------------------------------------------------------------------------|
| Surface                | Matt                                                                            |
| Weight                 | 3.0-6.8kg/m                                                                     |
| Width                  | 1130mm/ 1080mm/ 1050mm/ 980mm/ 930mm                                            |
| Warranty               | 30Years                                                                         |
| Model Number           | ASA PVC Composite Sheet                                                         |
| Function               | Insulation, Flame Retardant, Heat Insulation, Anti-corrosion, Impact Resistance |
| Shape                  | round wave, big round wave, trepezoidal wave                                    |
| Fire Protection Rating | B1                                                                              |
| Temperature            | —10 Degrees Celsius to 70 Degrees Celsius                                       |
| Color                  | White, Blue, Gray, Red, customizable                                            |
| Layers                 | 2 or 3 layers                                                                   |
| Color Lasting          | 10 Years no Fading                                                              |