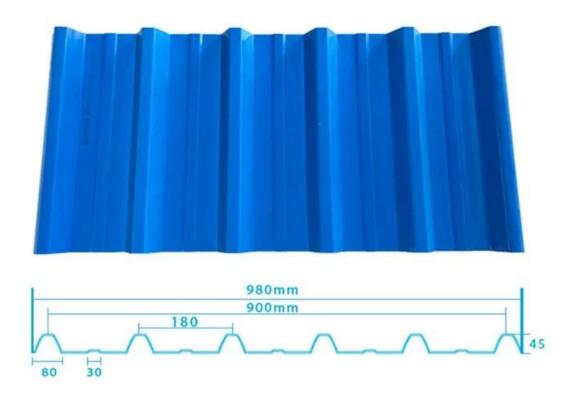

| round wave, big round wave, trepezoidal wave                                    |
| Fire Protection Rating | B1                                                                              |
| Temperature            | —10 Degrees Celsius to 70 Degrees Celsius                                       |
| Color                  | White, Blue, Gray, Red, customizable                                            |
| Layers                 | 2 or 3 layers                                                                   |
| Color Lasting          | 10 Years no Fading                                                              |

### Click <a href="PVC Roof Factory China">PVC Roof Factory China</a> to learn more

# **TYPE 840 PIT**



### 900 TYPE HIGH WAVE

(FLOWING WATER FAST)



# 980 TYPE HIGH WAVE





## 1080 TYPE HIGH WAVE

(FLOWING WATER FAST)



# 1130 TYPE WAVELET



# **1130 TYPE PIT**



## 1100 TYPE HIGH CIRCULAR WAVE



### **HOLLOW ROOF TILE**



## **Our Factory**

Zhongxingcheng New Material Co., Ltd. is located in Foshan City, Nanhai District China is a manufacturer specializing in the production of ASA synthetic resin tile, APVC anti-corrosion composite tile, PVC anti-corrosion tile, PVC sink, PVC plate, Transparent FRP Roof Sheet, PVC, PC transparent tile.









### PVC plastic steel tile PK iron sheet tile



Has superior corrosion resistance

Rusty and perishable



New material plastic steel tile Good thermal insulation

Direct sunlight iron tile Temperature too high



ASA PVC ROOF SHEET Long lasting and non fading

Severe fading





**E