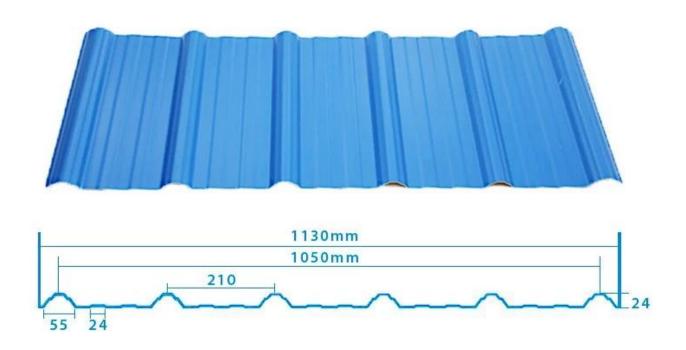

ating | B1                                                                              |
| Temperature            | —10 Degrees Celsius to 70 Degrees Celsius                                       |
| Color                  | White, Blue, Gray, Red, customizable                                            |
| Layers                 | 2 or 3 layers                                                                   |
| Color Lasting          | 10 Years no Fading                                                              |

### Click <a href="PVC Roof Factory China">PVC Roof Factory China</a> to learn more

# **TYPE 840 PIT**



### 900 TYPE HIGH WAVE

(FLOWING WATER FAST)



# 980 TYPE HIGH WAVE





## 1080 TYPE HIGH WAVE

(FLOWING WATER FAST)



# 1130 TYPE WAVELET



# **1130 TYPE PIT**



## 1100 TYPE HIGH CIRCULAR WAVE



### **HOLLOW ROOF TILE**



## **Our Factory**

Zhongxingcheng New Material Co., Ltd. is located in Foshan City, Nanhai District China is a manufacturer specializing in the production of ASA synthetic resin tile, APVC anti-corrosion composite tile, PVC anti-corrosion tile, PVC sink, PVC plate, Transparent FRP Roof Sheet, PVC, PC transparent tile.









### PVC plastic steel tile PK iron sheet tile



Has superior corrosion resistance

Rusty and perishable



New material plastic steel tile Good thermal insulation

Direct sunlight iron tile Temperature too high



ASA PVC ROOF SHEET Long lasting and non fading

Severe fading





**Exhibition** 



# Certificate











### Packaging



### FAQ

#### \*Are you manufacturer or trader?

\*Yes, we are