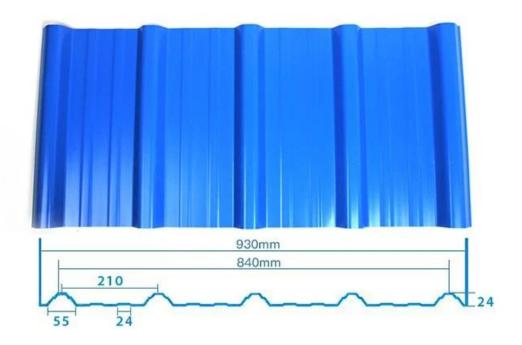

on, Anti-corrosion, Impact Resistance |
| Shape                  | round wave, big round wave, trepezoidal wave                                    |
| Fire Protection Rating | B1                                                                              |
| Temperature            | —10 Degrees Celsius to 70 Degrees Celsius                                       |
| Color                  | White, Blue, Gray, Red, customizable                                            |
| Layers                 | 2 or 3 layers                                                                   |
| Color Lasting          | 10 Years no Fading                                                              |

### Click <a href="PVC Roof Factory China">PVC Roof Factory China</a> to learn more

# **TYPE 840 PIT**



### 900 TYPE HIGH WAVE

(FLOWING WATER FAST)



# 980 TYPE HIGH WAVE





## 1080 TYPE HIGH WAVE

(FLOWING WATER FAST)



# 1130 TYPE WAVELET



# **1130 TYPE PIT**



## 1100 TYPE HIGH CIRCULAR WAVE



### **HOLLOW ROOF TILE**



## **Our Factory**

Zhongxingcheng New Material Co., Ltd. is located in Foshan City, Nanhai District China is a manufacturer specializing in the production of ASA synthetic resin tile, APVC anti-corrosion composite tile, PVC anti-corrosion tile, PVC sink, PVC plate, Transparent FRP Roof Sheet, PVC, PC transparent tile.









### PVC plastic steel tile PK iron sheet tile



Has superior corrosion resistance

Rusty and perishable



New material plastic steel tile Good thermal insulation

Direct sunlight iron tile Temperature too high



ASA PVC ROOF SHEET Lon