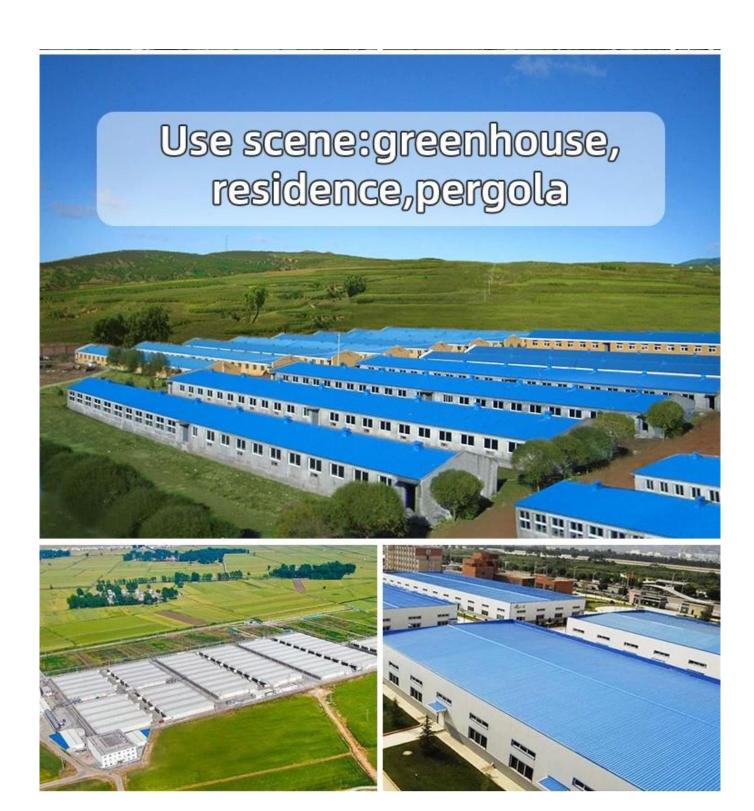

## Product show

The main raw material is PVC with ultraviolet resistant agent and additives. Through scientific compounding, made with advanced technology.

- 1.Light weight
- 2.Environmental protection
- 3.waterproof and fireproof
- 4. Easy-installation
- 5.Anti-corrosion
- 6.Good sound insulation

**ZXC PVC Corrugated Sheet Manufacturer** 

| Length                 | 1m-12m                                                                          |
|------------------------|---------------------------------------------------------------------------------|
| Surface                | Matt                                                                            |
| Weight                 | 3.0-6.8kg/m                                                                     |
| Width                  | 1130mm/ 1080mm/ 1050mm/ 980mm/ 930mm                                            |
| Warranty               | 30Years                                                                         |
| Model Number           | ASA PVC Composite Sheet                                                         |
| Function               | Insulation, Flame Retardant, Heat Insulation, Anti-corrosion, Impact Resistance |
| Shape                  | round wave, big round wave, trepezoidal wave                                    |
| Fire Protection Rating | B1                                                                              |
| Temperature            | —10 Degrees Celsius to 70 Degrees Celsius                                       |
| Color                  | White, Blue, Gray, Red, customizable                                            |
| Layers                 | 2 or 3 layers                                                                   |
| Color Lasting          | 10 Years no Fading                                                              |