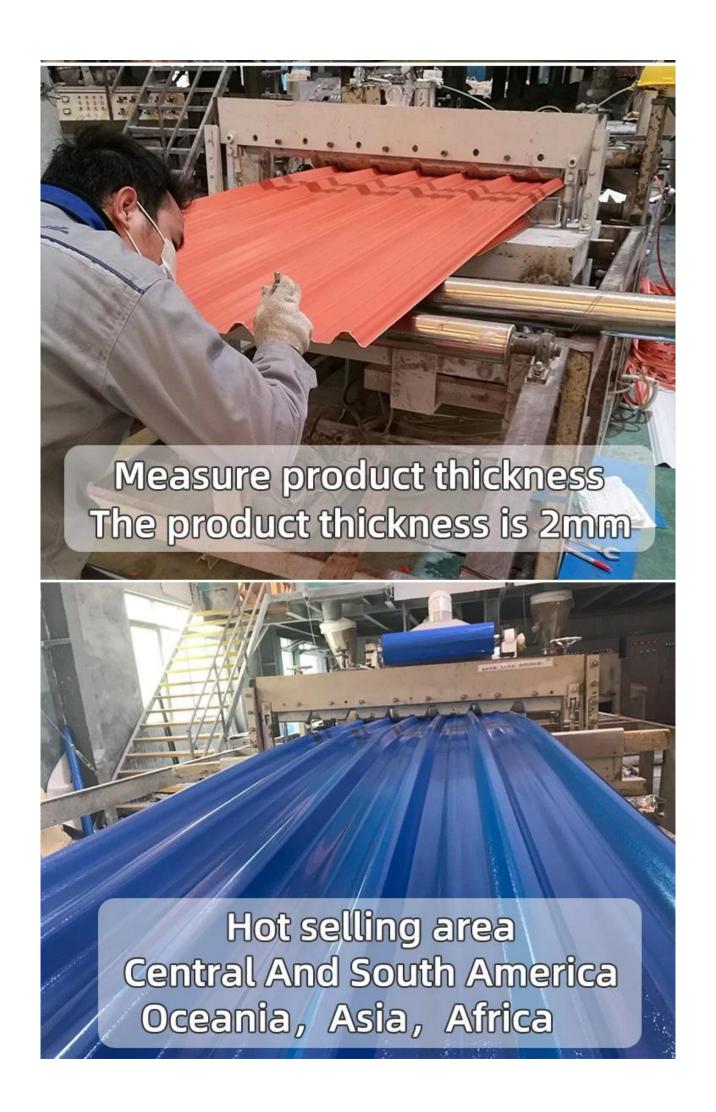

## Product show

The main raw material is PVC with ultraviolet resistant agent and additives. Through scientific compounding, made with advanced technology.

- 1.Light weight
- 2.Environmental protection
- 3.waterproof and fireproof
- 4. Easy-installation
- 5.Anti-corrosion
- 6.Good sound insulation

**ZXC PVC Corrugated Sheet Manufacturer** 

| Length                 | 1m-12m                                                                          |
|------------------------|---------------------------------------------------------------------------------|
| Surface                | Matt                                                                            |
| Weight                 | 3.0-6.8kg/m                                                                     |
| Width                  | 1130mm/ 1080mm/ 1050mm/ 980mm/ 930mm                                            |
| Warranty               | 30Years                                                                         |
| Model Number           | ASA PVC Composite Sheet                                                         |
| Function               | Insulation, Flame Retardant, Heat Insulation, Anti-corrosion, Impact Resistance |
| Shape                  | round wave, big round wave, trepezoidal wave                                    |
| Fire Protection Rating | B1                                                                              |
| Temperature            | —10 Degrees Celsius to 70 Degrees Celsius                                       |
| Color                  | White, Blue, Gray, Red, customizable                                            |
| Layers                 | 2 or 3 layers                                                                   |
| Color Lasting          | 10 Years no Fading                                                              |