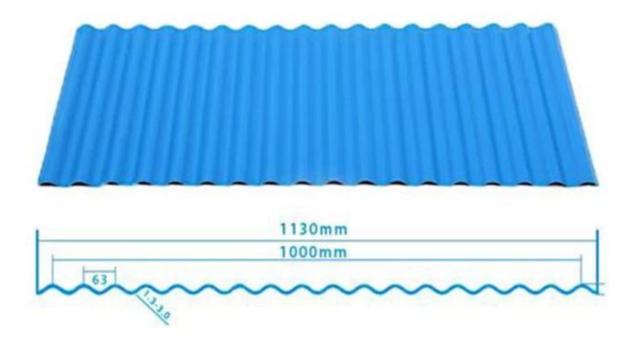

|
| Fire Protection Rating | B1                                                                              |
| Temperature            | —10 Degrees Celsius to 70 Degrees Celsius                                       |
| Color                  | White, Blue, Gray, Red, customizable                                            |
| Layers                 | 2 or 3 layers                                                                   |
| Color Lasting          | 10 Years no Fading                                                              |

### Click <a href="PVC Roof Factory China">PVC Roof Factory China</a> to learn more

# **TYPE 840 PIT**



### 900 TYPE HIGH WAVE

(FLOWING WATER FAST)



# 980 TYPE HIGH WAVE





## 1080 TYPE HIGH WAVE

(FLOWING WATER FAST)



# 1130 TYPE WAVELET



# **1130 TYPE PIT**



## 1100 TYPE HIGH CIRCULAR WAVE



### **HOLLOW ROOF TILE**



## **Our Factory**

Zhongxingcheng New Material Co., Ltd. is located in Foshan City, Nanhai District China is a manufacturer specializing in the production of ASA synthetic resin tile, APVC anti-corrosion composite tile, PVC anti-corrosion tile, PVC sink, PVC plate, Transparent FRP Roof Sheet, PVC, PC transparent tile.









### PVC plastic steel tile PK iron sheet tile



Has superior corrosion resistance

Rusty and perishable



New material plastic steel tile Good thermal insulation

Direct sunlight iron tile Temperature too high



ASA PVC ROOF SHEET Long lasting and non fading

Severe fading





**Exhibition** 



# Certificate











### Packaging



### FAQ

#### \*Are you manufacturer or