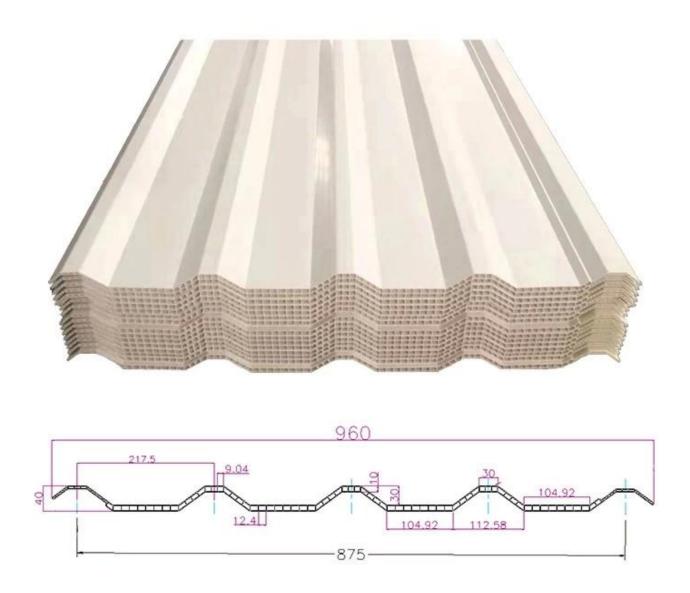

|
| Temperature            | —10 Degrees Celsius to 70 Degrees Celsius                                       |
| Color                  | White, Blue, Gray, Red, customizable                                            |
| Layers                 | 2 or 3 layers                                                                   |
| Color Lasting          | 10 Years no Fading                                                              |

### Click <a href="PVC Roof Factory China">PVC Roof Factory China</a> to learn more

# **TYPE 840 PIT**



### 900 TYPE HIGH WAVE

(FLOWING WATER FAST)



# 980 TYPE HIGH WAVE





## 1080 TYPE HIGH WAVE

(FLOWING WATER FAST)



# 1130 TYPE WAVELET



# **1130 TYPE PIT**



## 1100 TYPE HIGH CIRCULAR WAVE



### **HOLLOW ROOF TILE**



## **Our Factory**

Zhongxingcheng New Material Co., Ltd. is located in Foshan City, Nanhai District China is a manufacturer specializing in the production of ASA synthetic resin tile, APVC anti-corrosion composite tile, PVC anti-corrosion tile, PVC sink, PVC plate, Transparent FRP Roof Sheet, PVC, PC transparent tile.









### PVC plastic steel tile PK iron sheet tile



Has superior corrosion resistance

Rusty and perishable



New material plastic steel tile Good thermal insulation

Direct sunlight iron tile Temperature too high



ASA PVC ROOF SHEET Long lasting and non fading

Severe fading





**Exhibition** 



# Certificate











### Packaging



### FAQ

#### \*Are you manufacturer or trader?

\*Yes, we are real Manufacturer, there are many pictures in our company intr