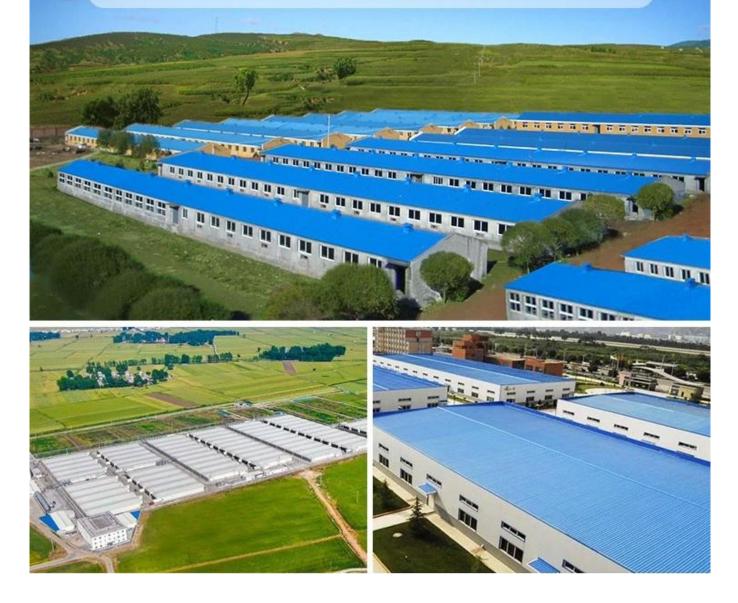

TYPE HIGH CIRCULAR WAVE**





## HOLLOW ROOF TILE







Zhongxingcheng New Material Co., Ltd. is located in Foshan City, Nanhai District China is a manufacturer specializing in the production of ASA synthetic resin tile, APVC anti-corrosion composite tile, PVC anti-corrosion tile, PVC sink, PVC plate, Transparent FRP Roof Sheet, PVC, PC transparent tile.







**Hardness Testing** 



ASA Surface Thickness Test



Impact Resistance



**Tensile Test** 

## Measure product thickness The product thickness is 2mm



Hot selling area Central And South America Oceania, Asia, Africa

### PVC plastic steel tile PK iron sheet tile



ASA PVC ROOF SHEET Long lasting and non fading

Severe fading

# Usage scenarios:factories farms, chemical plants





# Use scene:greenhouse, residence, pergola



## Exhibition



# Certificate





## Packaging



# FAQ

### \*Are you manufacturer or trader?

\*Yes, we are real Manufacturer, there are many pictures in our company introduction .if you need other special product, we will do our best to help you, so we can build a long-term business relationship.

### \*Can I order the product with i want to profile?

\*Of course you can, also we will produce the products according to your detail requests.

### \*Can you put my company's brand on your products?

\*Yes, we are accept OEM&ODM service. But we need some information about your company.

### \*How to install the roofing sheet?

\*Please contact our service staff, we have installation video for you.

### \*Can you provide samples for me to open the market and test quality?

\*Yes,we can.We