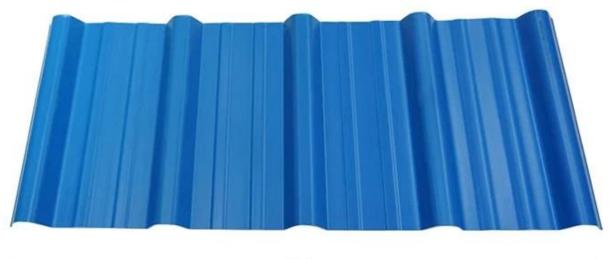

ave                                    |
| Fire Protection Rating | B1                                                                              |
| Temperature            | -10 Degrees Celsius to 70 Degrees Celsius                                       |
| Color                  | White, Blue, Gray, Red, customizable                                            |
| Layers                 | 2 or 3 layers                                                                   |
| Color Lasting          | 10 Years no Fading                                                              |

### Click <u>pvc roofing suppliers china</u> to learn more

# **TYPE 840 PIT**



### 900 TYPE HIGH WAVE (FLOWING WATER FAST)



30

80

# **980 TYPE HIGH WAVE**





### 1080 TYPE HIGH WAVE (FLOWING WATER FAST)





# **1130 TYPE WAVELET**





# **1130 TYPE PIT**





## **1100 TYPE HIGH CIRCULAR WAVE**





## HOLLOW ROOF TILE







Zhongxingcheng New Material Co., Ltd. is located in Foshan City, Nanhai District China is a manufacturer specializing in the production of ASA synthetic resin tile, APVC anti-corrosion composite tile, PVC anti-corrosion tile, PVC sink, PVC plate, Transparent FRP Roof Sheet, PVC, PC transparent tile.







**Hardness Testing** 



ASA Surface Thickness Test



Impact Resistance



**Tensile Test** 

## Measure product thickness The product thickness is 2mm



Hot selling area Central And South America Oceania, Asia, Africa

### PVC plastic steel tile PK iron sheet tile



ASA PVC ROOF SHEET Long lasting and non fading

Severe fading

# Usage scenarios:factories farm