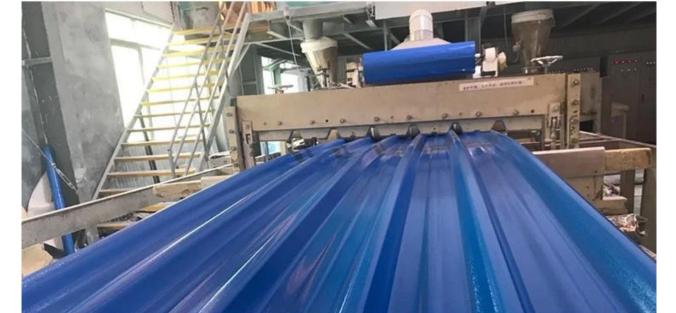

## **Product show**

The main raw material is PVC with ultraviolet resistant agent and additives. Through scientific compounding, made with advanced technology.

Light weight
Environmental protection
waterproof and fireproof
Easy-installation
Anti-corrosion
Good sound insulation

# PVC Roofing Sheet Maunufacture Fpr 15 yeas

| Length                 | 1m-12m                                                                          |
|------------------------|---------------------------------------------------------------------------------|
| Surface                | Matt                                                                            |
| Weight                 | 3.0-6.8kg/m                                                                     |
| Width                  | 1130mm/ 1080mm/ 1050mm/ 980mm/ 930mm                                            |
| Warranty               | 30Years                                                                         |
| Model Number           | ASA PVC Composite Sheet                                                         |
| Function               | Insulation, Flame Retardant, Heat Insulation, Anti-corrosion, Impact Resistance |
| Shape                  | round wave, big round wave, trepezoidal wave                                    |
| Fire Protection Rating | B1                                                                              |
| Temperature            | -10 Degrees Celsius to 70 Degrees Celsius                                       |
| Color                  | White, Blue, Gray, Red, customizable                                            |
| Layers                 | 2 or 3 layers                                                                   |
| Color Lasting          | 10 Years no Fading                                                              |