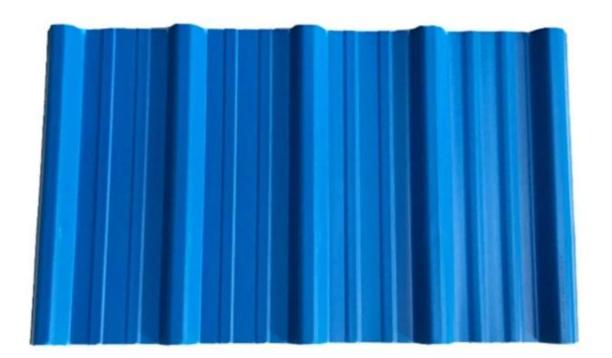

| round wave, big round wave, trepezoidal wave                                    |
| Fire Protection Rating | B1                                                                              |
| Temperature            | -10 Degrees Celsius to 70 Degrees Celsius                                       |
| Color                  | White, Blue, Gray, Red, customizable                                            |
| Layers                 | 2 or 3 layers                                                                   |
| Color Lasting          | 10 Years no Fading                                                              |

### Click <u>pvc roofing suppliers china</u> to learn more

# **TYPE 840 PIT**



### 900 TYPE HIGH WAVE (FLOWING WATER FAST)



30

80

# **980 TYPE HIGH WAVE**





### 1080 TYPE HIGH WAVE (FLOWING WATER FAST)





# **1130 TYPE WAVELET**





# **1130 TYPE PIT**





## **1100 TYPE HIGH CIRCULAR WAVE**





## HOLLOW ROOF TILE







Zhongxingcheng New Material Co., Ltd. is located in Foshan City, Nanhai District China is a manufacturer specializing in the production of ASA synthetic resin tile, APVC anti-corrosion composite tile, PVC anti-corrosion tile, PVC sink, PVC plate, Transparent FRP Roof Sheet, PVC, PC transparent tile.







**Hardness Testing** 



ASA Surface Thickness Test



Impact Resistance



**Tensile Test** 

## Measure product thickness The product thickness is 2mm



Hot selling area Central And South America Oceania, Asia, Africa

### PVC plastic steel tile PK iron sheet tile



ASA PVC ROOF SHEET Long lasting and non fadin