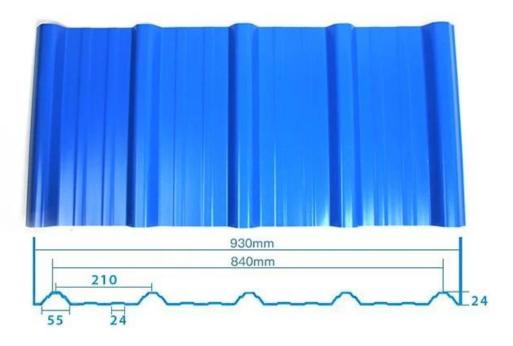

Retardant, Heat Insulation, Anti-corrosion, Impact Resistance |
| Shape                  | round wave, big round wave, trepezoidal wave                                    |
| Fire Protection Rating | B1                                                                              |
| Temperature            | -10 Degrees Celsius to 70 Degrees Celsius                                       |
| Color                  | White, Blue, Gray, Red, customizable                                            |
| Layers                 | 2 or 3 layers                                                                   |
| Color Lasting          | 10 Years no Fading                                                              |

### Click <u>pvc roofing suppliers china</u> to learn more

# **TYPE 840 PIT**



### 900 TYPE HIGH WAVE (FLOWING WATER FAST)



30

80

# **980 TYPE HIGH WAVE**





### 1080 TYPE HIGH WAVE (FLOWING WATER FAST)





# **1130 TYPE WAVELET**





# **1130 TYPE PIT**





## **1100 TYPE HIGH CIRCULAR WAVE**





## HOLLOW ROOF TILE







Zhongxingcheng New Material Co., Ltd. is located in Foshan City, Nanhai District China is a manufacturer specializing in the production of ASA synthetic resin tile, APVC anti-corrosion composite tile, PVC anti-corrosion tile, PVC sink, PVC plate, Transparent FRP Roof Sheet, PVC, PC transparent tile.







**Hardness Testing** 



ASA Surface Thickness Test



Impact Resistance



**Tensile Test** 

## Measure product thickness The product thickness is 2mm



Hot selling area Central And South America Oceania, Asia, Africa

### PVC pla