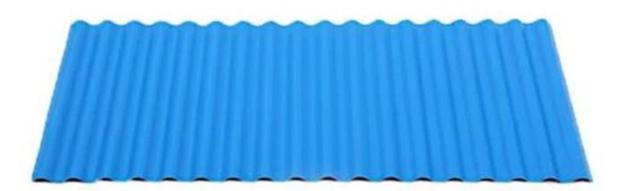

|
| Fire Protection Rating | B1                                                                              |
| Temperature            | -10 Degrees Celsius to 70 Degrees Celsius                                       |
| Color                  | White, Blue, Gray, Red, customizable                                            |
| Layers                 | 2 or 3 layers                                                                   |
| Color Lasting          | 10 Years no Fading                                                              |

### Click <u>pvc roofing suppliers china</u> to learn more

# **TYPE 840 PIT**



### 900 TYPE HIGH WAVE (FLOWING WATER FAST)



30

80

# **980 TYPE HIGH WAVE**





### 1080 TYPE HIGH WAVE (FLOWING WATER FAST)





# **1130 TYPE WAVELET**





# **1130 TYPE PIT**





## **1100 TYPE HIGH CIRCULAR WAVE**





## HOLLOW ROOF TILE







Zhongxingcheng New Material Co., Ltd. is located in Foshan City, Nanhai District China is a manufacturer specializing in the production of ASA synthetic resin tile, APVC anti-corrosion composite tile, PVC anti-corrosion tile, PVC sink, PVC plate, Transparent FRP Roof Sheet, PVC, PC transparent tile.







**Hardness Testing** 



ASA Surface Thickness Test



Impact Resistance



**Tensile Test** 

## Measure product thickness The product thickness is 2mm



Hot selling area Central And South America Oceania, Asia, Africa

### PVC plastic steel tile PK iron sheet tile



ASA PVC ROOF SHEET Long lasting and non fading

Severe fading

# Usage scenarios:factories farms, chemical plants





# Use