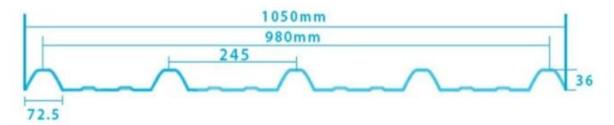

| round wave, big round wave, trepezoidal wave                                    |
| Fire Protection Rating | B1                                                                              |
| Temperature            | -10 Degrees Celsius to 70 Degrees Celsius                                       |
| Color                  | White, Blue, Gray, Red, customizable                                            |
| Layers                 | 2 or 3 layers                                                                   |
| Color Lasting          | 10 Years no Fading                                                              |

### Click <u>pvc roofing suppliers china</u> to learn more

# **TYPE 840 PIT**



### 900 TYPE HIGH WAVE (FLOWING WATER FAST)



30

80

# **980 TYPE HIGH WAVE**





### 1080 TYPE HIGH WAVE (FLOWING WATER FAST)





# **1130 TYPE WAVELET**





# **1130 TYPE PIT**





## **1100 TYPE HIGH CIRCULAR WAVE**





## HOLLOW ROOF TILE







Zhongxingcheng New Material Co., Ltd. is located in Foshan City, Nanhai District China is a manufacturer specializing in the production of ASA synthetic resin tile, APVC anti-corrosion composite tile, PVC anti-corrosion tile, PVC sink, PVC plate, Transparent FRP Roof Sheet, PVC, PC transparent tile.







**Hardness Testing** 



ASA Surface Thickness Test



Impact Resistance



**Tensile Test** 

## Measure product thickness The product thickness is 2mm



Hot selling area Central And South America Oceania, Asia, Africa

### PVC plastic steel tile PK iron sheet tile



ASA PVC ROOF SHEET Long lasting and non fading