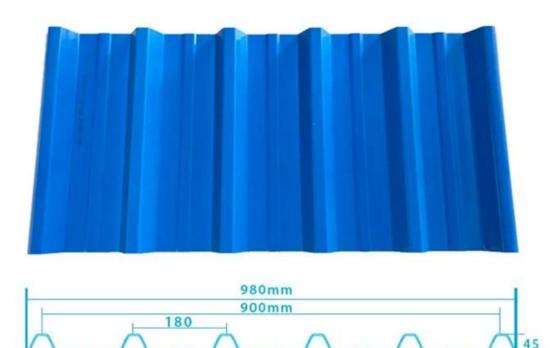

pact Resistance |
| Shape                  | round wave, big round wave, trepezoidal wave                                    |
| Fire Protection Rating | B1                                                                              |
| Temperature            | -10 Degrees Celsius to 70 Degrees Celsius                                       |
| Color                  | White, Blue, Gray, Red, customizable                                            |
| Layers                 | 2 or 3 layers                                                                   |
| Color Lasting          | 10 Years no Fading                                                              |

### Click <u>pvc roofing suppliers china</u> to learn more

# **TYPE 840 PIT**



### 900 TYPE HIGH WAVE (FLOWING WATER FAST)



30

80

# **980 TYPE HIGH WAVE**





### 1080 TYPE HIGH WAVE (FLOWING WATER FAST)





# **1130 TYPE WAVELET**





# **1130 TYPE PIT**





## **1100 TYPE HIGH CIRCULAR WAVE**





## HOLLOW ROOF TILE







Zhongxingcheng New Material Co., Ltd. is located in Foshan City, Nanhai District China is a manufacturer specializing in the production of ASA synthetic resin tile, APVC anti-corrosion composite tile, PVC anti-corrosion tile, PVC sink, PVC plate, Transparent FRP Roof Sheet, PVC, PC transparent tile.







**Hardness Testing** 



ASA Surface Thickness Test



Impact Resistance



**Tensile Test** 

## Measure product thickness The product thickness is 2mm



Hot selling area Central And South America Oceania, Asia, Africa

### PVC plastic steel tile PK iron sheet tile



ASA PVC R