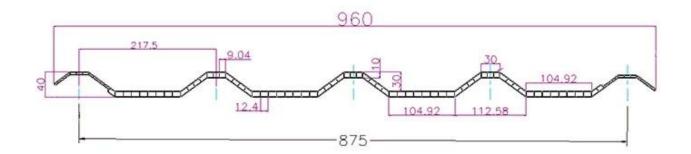

|
| Temperature            | -10 Degrees Celsius to 70 Degrees Celsius                                       |
| Color                  | White, Blue, Gray, Red, customizable                                            |
| Layers                 | 2 or 3 layers                                                                   |
| Color Lasting          | 10 Years no Fading                                                              |

### Click <u>pvc roofing suppliers china</u> to learn more

# **TYPE 840 PIT**



### 900 TYPE HIGH WAVE (FLOWING WATER FAST)



30

80

# **980 TYPE HIGH WAVE**





### 1080 TYPE HIGH WAVE (FLOWING WATER FAST)





# **1130 TYPE WAVELET**





# **1130 TYPE PIT**





## **1100 TYPE HIGH CIRCULAR WAVE**





## HOLLOW ROOF TILE







Zhongxingcheng New Material Co., Ltd. is located in Foshan City, Nanhai District China is a manufacturer specializing in the production of ASA synthetic resin tile, APVC anti-corrosion composite tile, PVC anti-corrosion tile, PVC sink, PVC plate, Transparent FRP Roof Sheet, PVC, PC transparent tile.







**Hardness Testing** 



ASA Surface Thickness Test



Impact Resistance



**Tensile Test** 

## Measure product thickness The product thickness is 2mm



Hot selling area Central And South America Oceania, Asia, Africa

### PVC plastic steel tile PK iron sheet tile



ASA PVC ROOF SHEET Long lasting and non fading

Severe fading

# Usage scenarios:factories farms, chemical plants





# Use scene:greenhouse, residence, pergola



## Exhibition



# Certificate





## Packaging