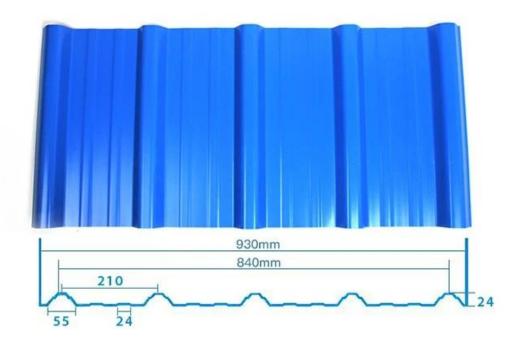

ant, Heat Insulation, Anti-corrosion, Impact Resistance |
| Shape                  | round wave, big round wave, trepezoidal wave                                    |
| Fire Protection Rating | B1                                                                              |
| Temperature            | —10 Degrees Celsius to 70 Degrees Celsius                                       |
| Color                  | White, Blue, Gray, Red, customizable                                            |
| Layers                 | 2 or 3 layers                                                                   |
| Color Lasting          | 10 Years no Fading                                                              |

#### Click <u>upvc roofing tiles on sale China</u> to learn more

## **TYPE 840 PIT**



### 900 TYPE HIGH WAVE

(FLOWING WATER FAST)



# 980 TYPE HIGH WAVE





## 1080 TYPE HIGH WAVE

(FLOWING WATER FAST)



# 1130 TYPE WAVELET



## **1130 TYPE PIT**



## 1100 TYPE HIGH CIRCULAR WAVE



### **HOLLOW ROOF TILE**



## **Our Factory**

Zhongxingcheng New Material Co., Ltd. is located in Foshan City, Nanhai District China is a manufacturer specializing in the production of ASA synthetic resin tile, APVC anti-corrosion composite tile, China corrugated sheet supplier, PVC sink, PVC plate, Transparent FRP Roof Sheet, PVC, PC transparent tile.









### PVC plastic steel tile PK iron sheet tile



Has superior corrosion resistance

Rusty and perishable



New material plastic steel tile Good thermal insulation

Direct sunlight iron tile Temperature too high



ASA PVC ROOF