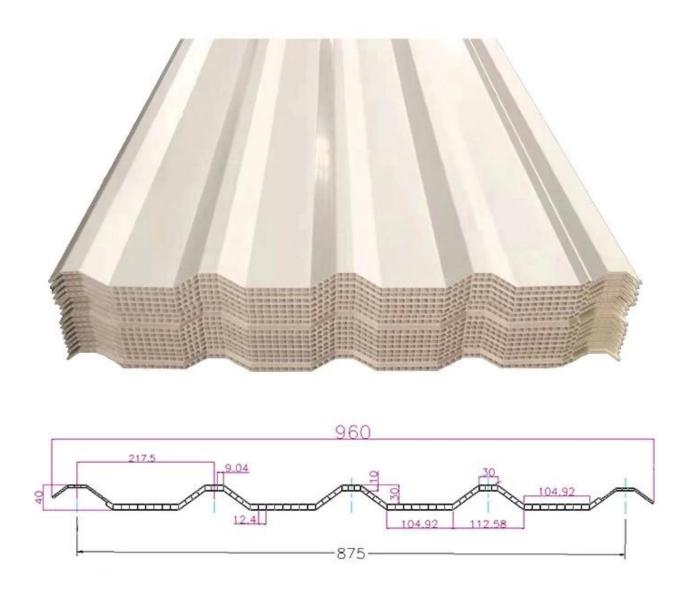

## **TYPE 840 PIT**

### 900 TYPE HIGH WAVE

(FLOWING WATER FAST)

# 980 TYPE HIGH WAVE

## 1080 TYPE HIGH WAVE

(FLOWING WATER FAST)

# 1130 TYPE WAVELET

## **1130 TYPE PIT**

## 1100 TYPE HIGH CIRCULAR WAVE