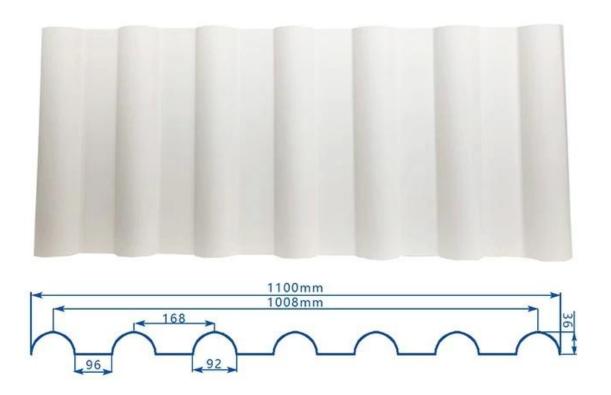

|
| Temperature            | —10 Degrees Celsius to 70 Degrees Celsius                                       |
| Color                  | White, Blue, Gray, Red, customizable                                            |
| Layers                 | 2 or 3 layers                                                                   |
| Color Lasting          | 10 Years no Fading                                                              |

#### Click <u>upvc roofing tiles on sale China</u> to learn more

## **TYPE 840 PIT**



### 900 TYPE HIGH WAVE

(FLOWING WATER FAST)



# 980 TYPE HIGH WAVE





## 1080 TYPE HIGH WAVE

(FLOWING WATER FAST)



# 1130 TYPE WAVELET



## **1130 TYPE PIT**



## 1100 TYPE HIGH CIRCULAR WAVE



### **HOLLOW ROOF TILE**



## **Our Factory**

Zhongxingcheng New Material Co., Ltd. is located in Foshan City, Nanhai District China is a manufacturer specializing in the production of ASA synthetic resin tile, APVC anti-corrosion composite tile, China corrugated sheet supplier, PVC sink, PVC plate, Transparent FRP Roof Sheet, PVC, PC transparent tile.









### PVC plastic steel tile PK iron sheet tile



Has superior corrosion resistance

Rusty and perishable



New material plastic steel tile Good thermal insulation

Direct sunlight iron tile Temperature too high



ASA PVC ROOF SHEET Long lasting and non fading

Severe fading





**Exhibition** 



# Certificate











### Packaging



### FAQ

#### \*Are you manufacturer or trader?

\*Yes, we are real Manufacturer, there a