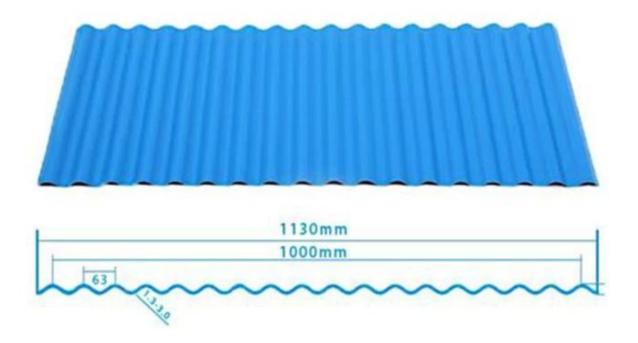

|
| Fire Protection Rating | B1                                                                              |
| Temperature            | —10 Degrees Celsius to 70 Degrees Celsius                                       |
| Color                  | White, Blue, Gray, Red, customizable                                            |
| Layers                 | 2 or 3 layers                                                                   |
| Color Lasting          | 10 Years no Fading                                                              |

#### Click <u>upvc roofing tiles on sale China</u> to learn more

## **TYPE 840 PIT**



### 900 TYPE HIGH WAVE

(FLOWING WATER FAST)



# 980 TYPE HIGH WAVE





## 1080 TYPE HIGH WAVE

(FLOWING WATER FAST)



# 1130 TYPE WAVELET



## **1130 TYPE PIT**



## 1100 TYPE HIGH CIRCULAR WAVE



### **HOLLOW ROOF TILE**



## **Our Factory**

Zhongxingcheng New Material Co., Ltd. is located in Foshan City, Nanhai District China is a manufacturer specializing in the production of ASA synthetic resin tile, APVC anti-corrosion composite tile, China corrugated sheet supplier, PVC sink, PVC plate, Transparent FRP Roof Sheet, PVC, PC transparent tile.









### PVC plastic steel tile PK iron sheet tile



Has superior corrosion resistance

Rusty and perishable



New material plastic steel tile Good thermal insulation

Direct sunlight iron tile Temperature too high



ASA PVC ROOF SHEET Long lasting and non fading

Severe fading





**Exhibition** 



# Certificate











### Packaging



### FAQ

#### \*Are you manufa