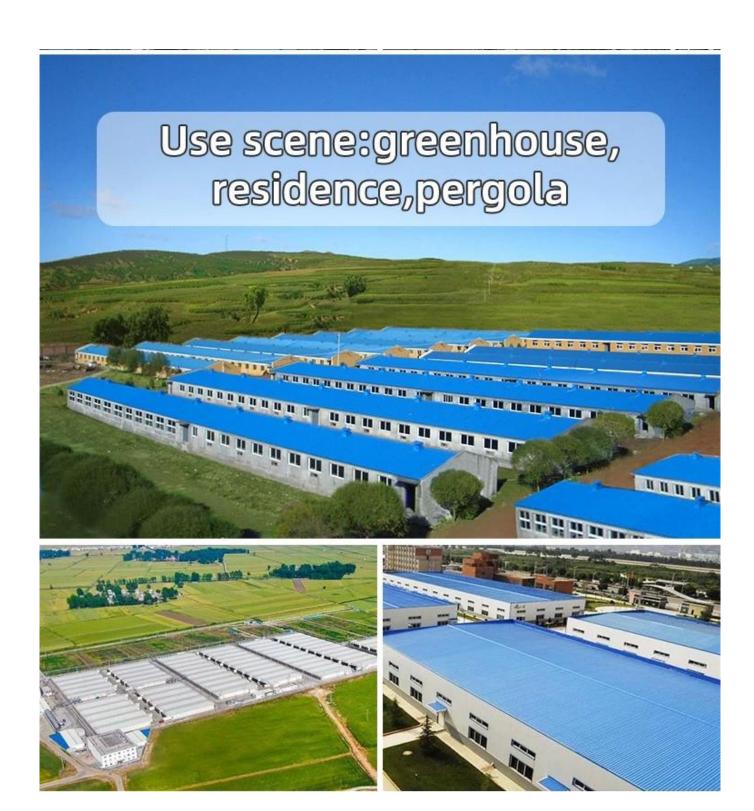

### **Product show**

The main raw material is PVC with ultraviolet resistant agent and additives. Through scientific compounding, made with advanced technology.

- 1.Light weight
- 2.Environmental protection
- 3.waterproof and fireproof
- 4. Easy-installation
- 5.Anti-corrosion
- 6.Good sound insulation