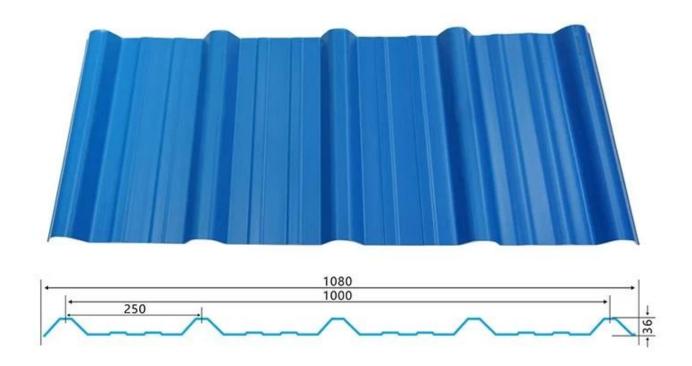

al wave                                    |
| Fire Protection Rating | B1                                                                              |
| Temperature            | —10 Degrees Celsius to 70 Degrees Celsius                                       |
| Color                  | White, Blue, Gray, Red, customizable                                            |
| Layers                 | 2 or 3 layers                                                                   |
| Color Lasting          | 10 Years no Fading                                                              |

#### Click <u>upvc roofing tiles on sale China</u> to learn more

## **TYPE 840 PIT**



### 900 TYPE HIGH WAVE

(FLOWING WATER FAST)



# 980 TYPE HIGH WAVE





## 1080 TYPE HIGH WAVE

(FLOWING WATER FAST)



# 1130 TYPE WAVELET



## **1130 TYPE PIT**



## 1100 TYPE HIGH CIRCULAR WAVE



### **HOLLOW ROOF TILE**



## **Our Factory**

Zhongxingcheng New Material Co., Ltd. is located in Foshan City, Nanhai District China is a manufacturer specializing in the production of ASA synthetic resin tile, APVC anti-corrosion composite tile, China corrugated sheet supplier, PVC sink, PVC plate, Transparent FRP Roof Sheet, PVC, PC transparent tile.









### PVC plastic steel tile PK iron sheet tile



Has superior corrosion resistance

Rusty and perishable



New material plastic steel tile Good thermal insulation

Direct sunlight iron tile Temperature too high



ASA PVC ROOF SHEET Long lasting and non fading

Severe fading





**Exhibition** 



# Certificate











### Packaging



### FAQ