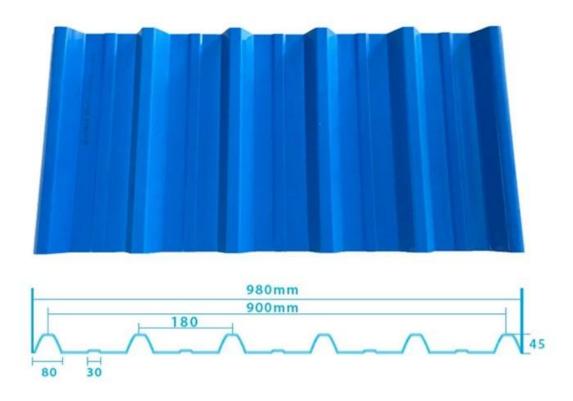

istance |
| Shape                  | round wave, big round wave, trepezoidal wave                                    |
| Fire Protection Rating | B1                                                                              |
| Temperature            | —10 Degrees Celsius to 70 Degrees Celsius                                       |
| Color                  | White, Blue, Gray, Red, customizable                                            |
| Layers                 | 2 or 3 layers                                                                   |
| Color Lasting          | 10 Years no Fading                                                              |

#### Click <u>upvc roofing tiles on sale China</u> to learn more

## **TYPE 840 PIT**



### 900 TYPE HIGH WAVE

(FLOWING WATER FAST)



# 980 TYPE HIGH WAVE





## 1080 TYPE HIGH WAVE

(FLOWING WATER FAST)



# 1130 TYPE WAVELET



## **1130 TYPE PIT**



## 1100 TYPE HIGH CIRCULAR WAVE



### **HOLLOW ROOF TILE**



## **Our Factory**

Zhongxingcheng New Material Co., Ltd. is located in Foshan City, Nanhai District China is a manufacturer specializing in the production of ASA synthetic resin tile, APVC anti-corrosion composite tile, China corrugated sheet supplier, PVC sink, PVC plate, Transparent FRP Roof Sheet, PVC, PC transparent tile.









### PVC plastic steel tile PK iron sheet tile



Has superior corrosion resistance

Rusty and perishable



New material plastic steel tile Good thermal insulation

Direct sunlight iron tile Temperature too high



ASA PVC ROOF SHEET Long lasting and non fading

Severe fading