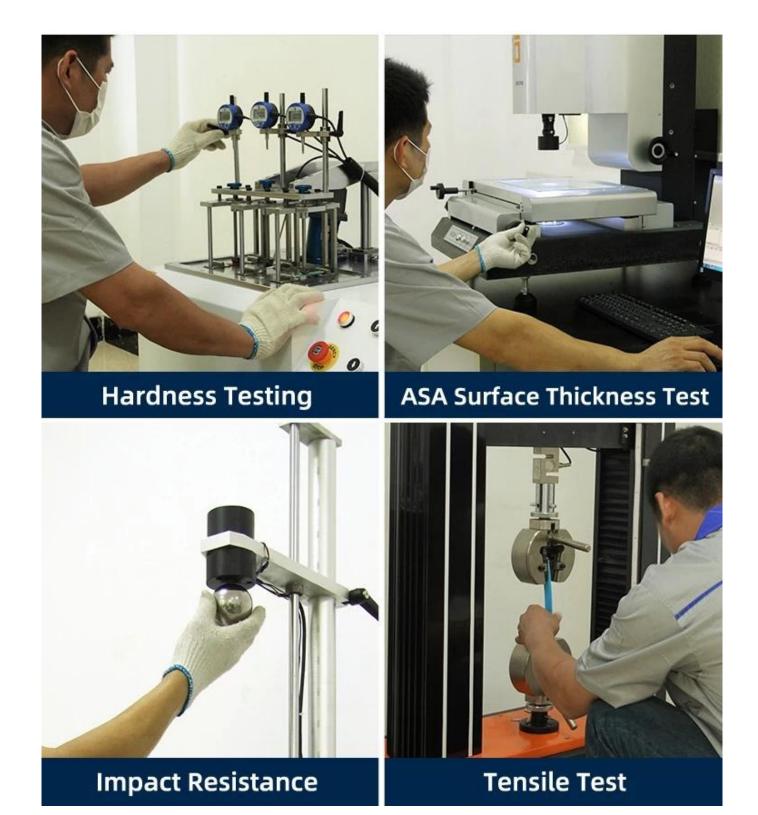

### **Product show**

The main raw material is PVC with ultraviolet resistant agent and additives. Through scientific compounding, made with advanced technology.

- 1.Light weight
- 2.Environmental protection
- 3.waterproof and fireproof
- 4. Easy-installation
- 5.Anti-corrosion
- 6.Good sound insulation

ZXC pvc trapezoidal sheet factory China

| Length                 | 1m-12m                                                                          |
|------------------------|---------------------------------------------------------------------------------|
| Surface                | Matt                                                                            |
| Weight                 | 3.0-6.8kg/m                                                                     |
| Width                  | 1130mm/ 1080mm/ 1050mm/ 980mm/ 930mm                                            |
| Warranty               | 30Years                                                                         |
| Model Number           | ASA PVC Composite Sheet                                                         |
| Function               | Insulation, Flame Retardant, Heat Insulation, Anti-corrosion, Impact Resistance |
| Shape                  | round wave, big round wave, trepezoidal wave                                    |
| Fire Protection Rating | B1                                                                              |
| Temperature            | —10 Degrees Celsius to 70 Degrees Celsius                                       |
| Color                  | White, Blue, Gray, Red, customizable                                            |
| Layers                 | 2 or 3 layers                                                                   |
| Color Lasting          | 10 Years no Fading                                                              |