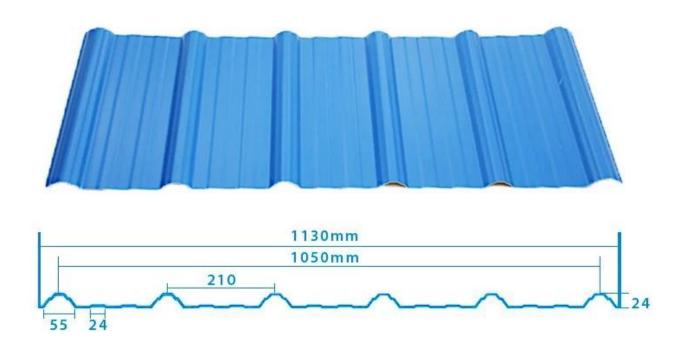

Fire Protection Rating | B1                                                                              |
| Temperature            | —10 Degrees Celsius to 70 Degrees Celsius                                       |
| Color                  | White, Blue, Gray, Red, customizable                                            |
| Layers                 | 2 or 3 layers                                                                   |
| Color Lasting          | 10 Years no Fading                                                              |

#### Click <u>upvc roofing tiles on sale China</u> to learn more

## **TYPE 840 PIT**



### 900 TYPE HIGH WAVE

(FLOWING WATER FAST)



# 980 TYPE HIGH WAVE





## 1080 TYPE HIGH WAVE

(FLOWING WATER FAST)



# 1130 TYPE WAVELET



## **1130 TYPE PIT**



## 1100 TYPE HIGH CIRCULAR WAVE



### **HOLLOW ROOF TILE**



## **Our Factory**

Zhongxingcheng New Material Co., Ltd. is located in Foshan City, Nanhai District China is a manufacturer specializing in the production of ASA synthetic resin tile, APVC anti-corrosion composite tile, China corrugated sheet supplier, PVC sink, PVC plate, Transparent FRP Roof Sheet, PVC, PC transparent tile.









### PVC plastic steel tile PK iron sheet tile



Has superior corrosion resistance

Rusty and perishable



New material plastic steel tile Good thermal insulation

Direct sunlight iron tile Temperature too high



ASA PVC ROOF SHEET Long lasting and non fading

Severe fading





**Exhibition** 



# Certificate











### Packaging



### FAQ

#### \*Are you manufacturer or trader?

\*Yes