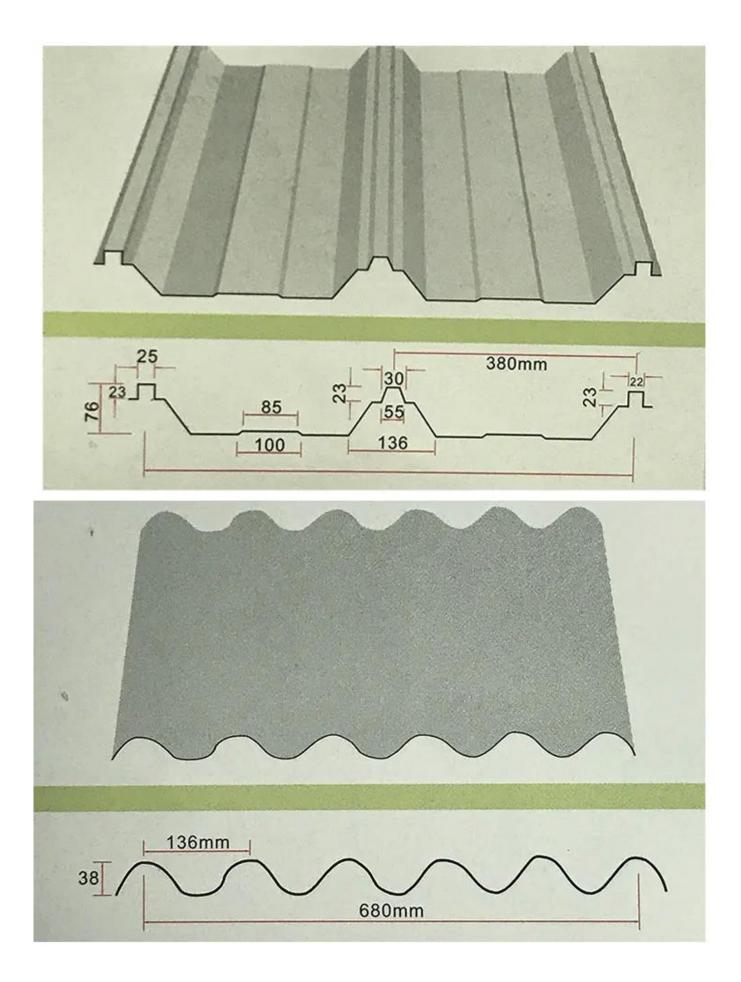

#### Property sheet

| frp Roof Sheet                                        |
|-------------------------------------------------------|
| frp-01                                                |
| Fiberglass                                            |
| customized                                            |
| 4500 square metters/6000 Square metters               |
| 10 years                                              |
| 1 layers                                              |
| 5working days                                         |
| IS09001 SGS                                           |
| Villas,Townhouse,Carports and so on                   |
| Middle East South Africa South America Southeast Asia |
| wind resistence heat resistence Waterproof            |
| T/T Or L/C                                            |
|                                                       |