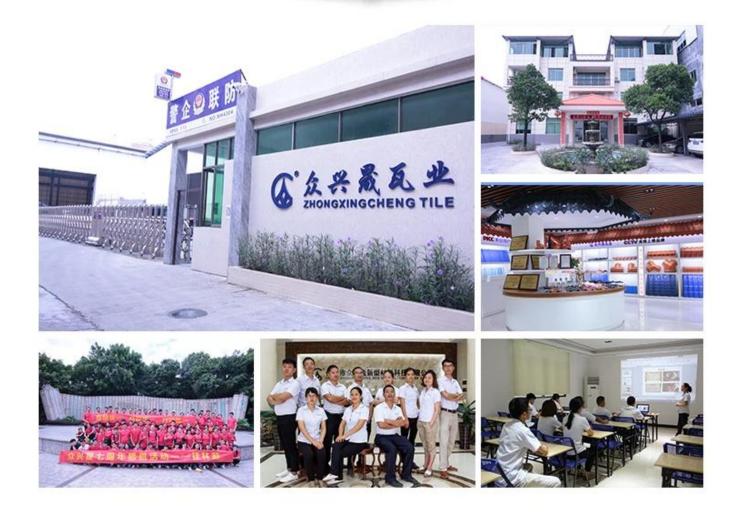

### **Company introduction**

# Our Factory

Zhongxingcheng New Material Co., Ltd. is located in Foshan City, Nanhai District. China is a manufacturer specializing in the production of ASA synthetic resin tile, APVC anti-corrosion composite tile, PVC anti-corrosion tile, PVC sink, PVC plate, FRP transparent tile, PVC, PC transparent tile.