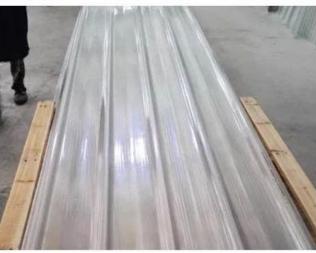

FRP tiles have good light transmission and are usually suitable for tourist resort villa applications, covering farms, and so on.