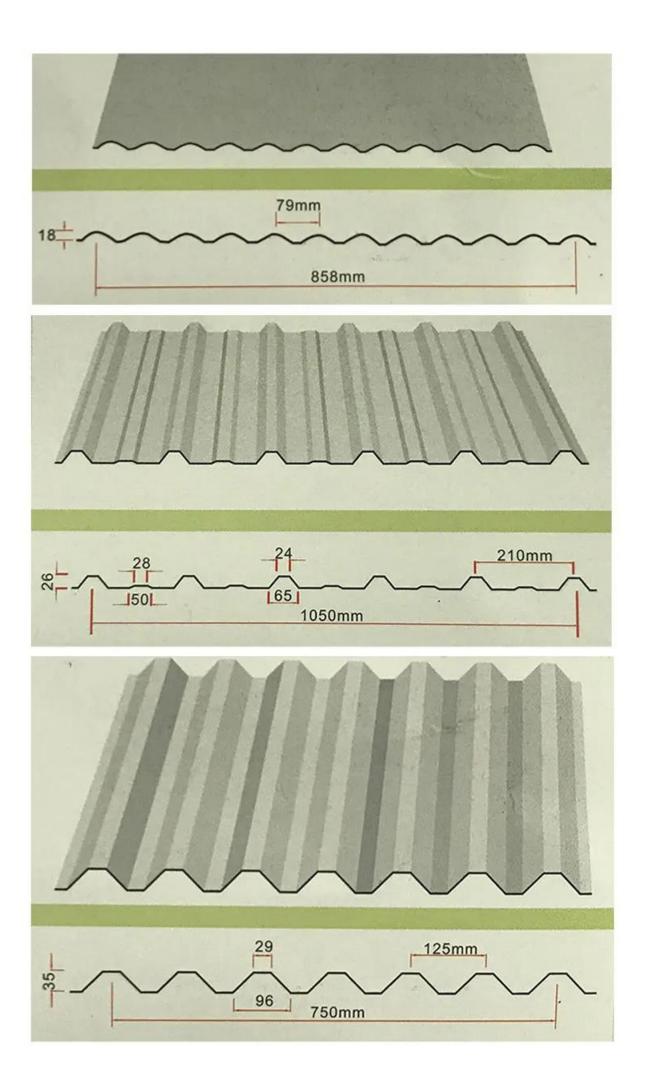

#### Property sheet

| frp Roof Sheet                                        |
|-------------------------------------------------------|
| frp-01                                                |
| Fiberglass                                            |
| customized                                            |
| 4500 square metters/6000 Square metters               |
| 10 years                                              |
| 1 layers                                              |
| 5working days                                         |
| IS09001 SGS                                           |
| Villas,Townhouse,Carports and so on                   |
| Middle East South Africa South America Southeast Asia |
| wind resistence heat resistence Waterproof            |
| T/T Or L/C                                            |
|                                                       |