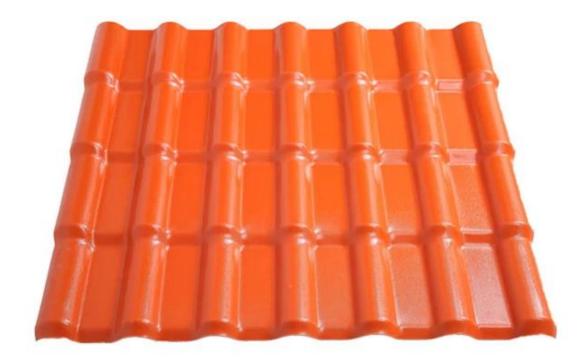

| ltem No. | Name                        | Picture | Item No. | Name                             | Picture     |
|----------|-----------------------------|---------|----------|----------------------------------|-------------|
| 1        | ASA Synthetic Resin<br>Tile |         | 7        | Main Ridge Tile Head             | -           |
| 2        | Main Ridge Tile             |         |          | Main Ridge Tumup                 |             |
| 3        | Tilted Ridge Tile           |         | 8        | Four-way                         |             |
| 4        | Tilted Ridge Tile Head      |         | 9        | Let / Right Eave<br>Sealing Tile |             |
|          | Tilted Ridge Turnup         |         | 10       | Guide Plate Tile                 |             |
| 5        | Modern eave drip tile       |         | 11       | Vertical Wall Flashing<br>Tile   | ele cia mar |
|          | Antique eave drip tile      |         | 12       | Screw And Hat                    |             |
| 6        | Three-way                   | P       |          |                                  |             |