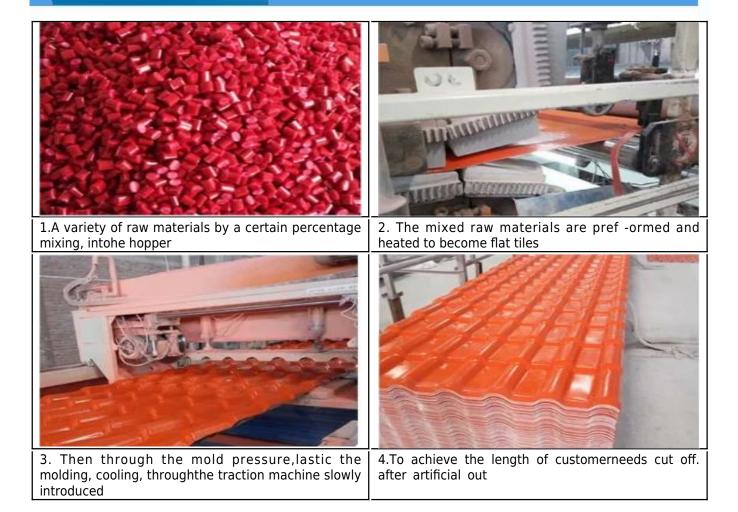

#### Product show

| Product name               |                    | ASA Synthetic Resin Roof Tile                                                                                                                                    |       |       |       |  |  |
|----------------------------|--------------------|------------------------------------------------------------------------------------------------------------------------------------------------------------------|-------|-------|-------|--|--|
| Material                   |                    | ASA(Acrylonitrile Styrene acrylate copolymer)+PVC(Polyvinyl chloride)                                                                                            |       |       |       |  |  |
| Туре                       |                    | Spanish Style                                                                                                                                                    |       |       |       |  |  |
| Overall Width              |                    | 1050mm                                                                                                                                                           |       |       |       |  |  |
| Effective Width            |                    | 960mm                                                                                                                                                            |       |       |       |  |  |
| Thickness                  |                    | 2.3mm-3.0mm                                                                                                                                                      |       |       |       |  |  |
| Length                     |                    | Customized(According to the size of container)                                                                                                                   |       |       |       |  |  |
| Color                      |                    | Customized                                                                                                                                                       |       |       |       |  |  |
| Purlin Spacing             |                    | 660mm                                                                                                                                                            |       |       |       |  |  |
| Thickness                  |                    | 2.3mm                                                                                                                                                            | 2.5mm | 2.8mm | 3.0mm |  |  |
| Weight (kg/SQM)            |                    | 4.6                                                                                                                                                              | 5.0   | 5.6   | 6.0   |  |  |
| Container Load<br>capacity | 20 GP<br>(21 Tons) | 4500                                                                                                                                                             | 4200  | 3750  | 3500  |  |  |
|                            | 40 GP<br>(26 Tons) | 5600                                                                                                                                                             | 5200  | 4600  | 4300  |  |  |
| Feature                    |                    | 1.Excllent Anti-corrosion Performance 2.Good Waterproof Performance 3.Fire Resistance 4.Heat insulation 5.Sound insulation 6.Weather fastness, ageing resistance |       |       |       |  |  |
| Package                    |                    | Nude or standard export package                                                                                                                                  |       |       |       |  |  |