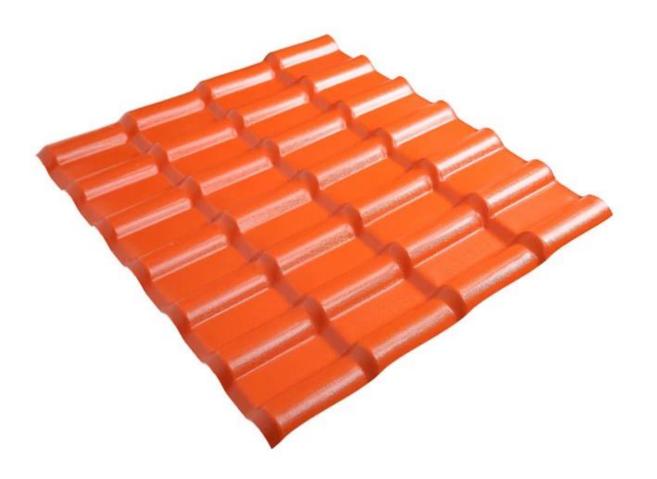

| ltem No. | Name                        | Picture | Item No. | Name                             | Picture     |
|----------|-----------------------------|---------|----------|----------------------------------|-------------|
| 1        | ASA Synthetic Resin<br>Tile |         | 7        | Main Ridge Tile Head             | -           |
| 2        | Main Ridge Tile             |         |          | Main Ridge Tumup                 |             |
| 3        | Tilted Ridge Tile           |         | 8        | Four-way                         |             |
| 4        | Tilted Ridge Tile Head      |         | 9        | Let / Right Eave<br>Sealing Tile |             |
|          | Tilted Ridge Turnup         |         | 10       | Guide Plate Tile                 |             |
| 5        | Modern eave drip tile       |         | 11       | Vertical Wall Flashing<br>Tile   | ele cia mar |
|          | Antique eave drip tile      |         | 12       | Screw And Hat                    |             |
| 6        | Three-way                   | P       |          |                                  |             |