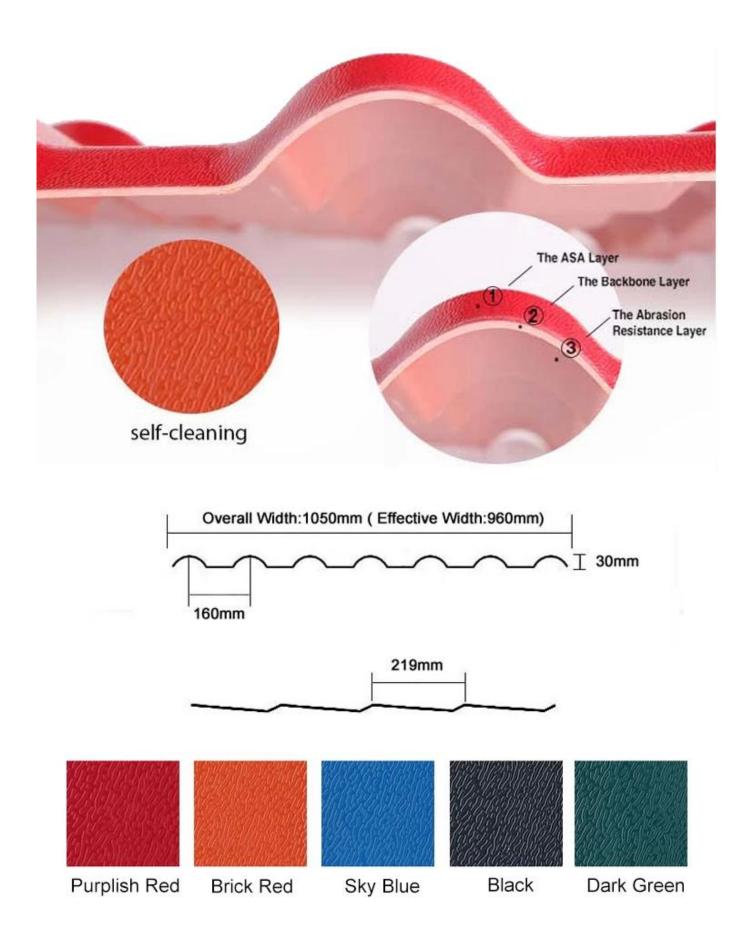

#### Product show

| Product name               |                    | ASA Synthetic Resin Roof Tile                                                                                                                                    |       |       |       |  |  |
|----------------------------|--------------------|------------------------------------------------------------------------------------------------------------------------------------------------------------------|-------|-------|-------|--|--|
| Material                   |                    | ASA(Acrylonitrile Styrene acrylate copolymer)+PVC(Polyvinyl chloride)                                                                                            |       |       |       |  |  |
| Туре                       |                    | Spanish Style                                                                                                                                                    |       |       |       |  |  |
| Overall Width              |                    | 1050mm                                                                                                                                                           |       |       |       |  |  |
| Effective Width            |                    | 960mm                                                                                                                                                            |       |       |       |  |  |
| Thickness                  |                    | 2.3mm-3.0mm                                                                                                                                                      |       |       |       |  |  |
| Length                     |                    | Customized(According to the size of container)                                                                                                                   |       |       |       |  |  |
| Color                      |                    | Customized                                                                                                                                                       |       |       |       |  |  |
| Purlin Spacing             |                    | 660mm                                                                                                                                                            |       |       |       |  |  |
| Thickness                  |                    | 2.3mm                                                                                                                                                            | 2.5mm | 2.8mm | 3.0mm |  |  |
| Weight (kg/SQM)            |                    | 4.6                                                                                                                                                              | 5.0   | 5.6   | 6.0   |  |  |
| Container Load<br>capacity | 20 GP<br>(21 Tons) | 4500                                                                                                                                                             | 4200  | 3750  | 3500  |  |  |
|                            | 40 GP<br>(26 Tons) | 5600                                                                                                                                                             | 5200  | 4600  | 4300  |  |  |
| Feature                    |                    | 1.Excllent Anti-corrosion Performance 2.Good Waterproof Performance 3.Fire Resistance 4.Heat insulation 5.Sound insulation 6.Weather fastness, ageing resistance |       |       |       |  |  |
| Package                    |                    | Nude or standard export package                                                                                                                                  |       |       |       |  |  |