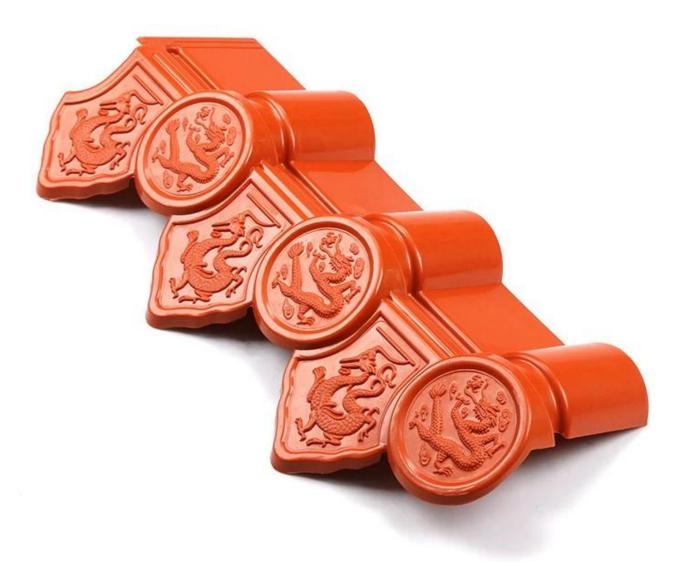

| ltem No. | Name                        | Picture | Item No. | Name                             | Picture     |
|----------|-----------------------------|---------|----------|----------------------------------|-------------|
| 1        | ASA Synthetic Resin<br>Tile |         | 7        | Main Ridge Tile Head             | -           |
| 2        | Main Ridge Tile             |         |          | Main Ridge Tumup                 |             |
| 3        | Tilted Ridge Tile           |         | 8        | Four-way                         |             |
| 4        | Tilted Ridge Tile Head      |         | 9        | Let / Right Eave<br>Sealing Tile |             |
|          | Tilted Ridge Turnup         |         | 10       | Guide Plate Tile                 |             |
| 5        | Modern eave drip tile       |         | 11       | Vertical Wall Flashing<br>Tile   | ele cia mar |
|          | Antique eave drip tile      |         | 12       | Screw And Hat                    |             |
| 6        | Three-way                   | P       |          |                                  |             |