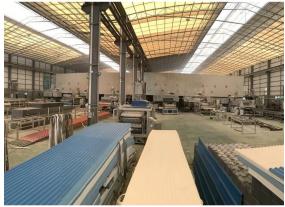

## Product show

Design | Spanish style
Color Lasting | 10 years no fading
Length | customized
Thickness | 1.8mm, 2.0mm | 2.2mm | 2.5mm, 2.8mm, 3.0mm
Overall width | 1130mm
Effective width | 1000/1050mm
Purlin spacing | 660mm
Layers | 3 layers
Surface | Embossed/Smoothsurface



## More Types

1130 corrugaetd sheets



1130 trapezoidal sheets



900 high wave



980 high wave





ZXC New Material Technology Co., Ltd. Our products include PVC sheets (**pvc corrugated plastic roofing sheets**), ASA Synthetic Resin Roof Tile, FRP Roofing Tiles, gutter, upvc roofing sheets etc. If your order matches our stock size details, we can faster delivery time. Welcome Contact Us Custom.

### Our Factory













### Engineering case









# Certificate













### Exhibition





















## Packaging

















### FAQ

#### \*Are you manufacturer or trader?

\*Yes, we are real manufacturer, there are many pictures in our company introduction .if you need other special product, we will do our best to help you, so we can build a long-term business relationship.

#### \*Can I order the product with i want to profile?

\*Of course you can, also we will produce the products according to your detail requests.

#### \*Can you put my company's brand on your products?

\*Yes,we are accept OEM&ODM service.But we need some information about your company.

#### \*How to install the roofing sheet?

\*Please contact our service staff, we have installation video for you.

#### \*Can yo