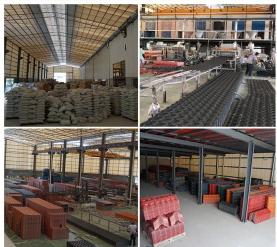

## Product show

Design | Spanish style
Color Lasting | 10 years no fading
Length | customized
Thickness | 1.8mm, 2.0mm | 2.2mm | 2.5mm, 2.8mm, 3.0mm
Overall width | 1130mm
Effective width | 1000/1050mm
Purlin spacing | 660mm
Layers | 3 layers
Surface | Embossed/Smoothsurface



## More Types

1130 corrugaetd sheets



1130 trapezoidal sheets



900 high wave



980 high wave





ZXC New Material Technology Co., Ltd. Our products include PVC sheets (**pvc corrugated plastic roofing sheets**), ASA Synthetic Resin Roof Tile, FRP Roofing Tiles, gutter, upvc roofing sheets etc. If your order matches our stock size details, we can faster delivery time. Welcome Contact Us Custom.

### Our Factory













### Engineering case









# Certificate













### Exhibition





















## Packaging

















### FAQ

#### \*Are you manufacturer or trader?

\*Yes, we are real manufacturer, there are many pictures in our company introduction .if you need other special product, we will do our best to help you, so we can build a long-term business relationship.

#### \*Can I order the product with i want to profile?

\*Of course you can, also we will produce the products according to your detail requests.

#### \*Can you put my company's brand on your products?

\*Yes,we are accept OEM&ODM service.But we need some information about your company.

#### \*How to install the roofing sheet?

\*Please contact our service staff, we have installation video for you.

#### \*Can