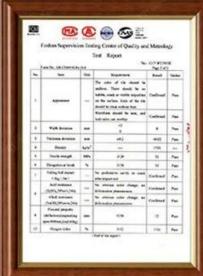

## Product show

Design | Spanish style
Color Lasting | 10 years no fading
Length | customized
Thickness | 1.8mm, 2.0mm | 2.2mm | 2.5mm, 2.8mm, 3.0mm
Overall width | 1130mm
Effective width | 1000/1050mm
Purlin spacing | 660mm
Layers | 3 layers
Surface | Embossed/Smoothsurface



## More Types

1130 corrugaetd sheets



1130 trapezoidal sheets



900 high wave



980 high wave





ZXC New Material Technology Co., Ltd. Our products include PVC sheets (**pvc corrugated plastic roofing sheets**), ASA Synthetic Resin Roof Tile, FRP Roofing Tiles, gutter, upvc roofing sheets etc. If your order matches our stock size details, we can faster delivery time. Welcome Contact Us Custom.

### Our Factory













### Engineering case









# Certificate













### Exhibition





















## Packaging

















### FAQ

#### \*Are you manufacturer or trader?

\*Yes, we are real manufacturer, there are many pictures in our company introduction .if you need other special product, we will do our best to help you, so we can build a long-term business relationship.

#### \*Can I order the product with i want to profile?

\*Of course you can, also we will produce the products according to your detail requests.

#### \*Can you put my company's brand on your products?

\*Yes,we are accept OEM&ODM service.But we need some information about your company.

#### \*How to install the roofing sheet?

\*Please contact our service staff, we have installation video for you.

#### \*Can you provide samples for me to open the market and tes