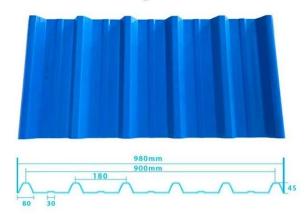

## More Types

1130 corrugaetd sheets

1130 trapezoidal sheets

900 high wave

980 high wave

ZXC New Material Technology Co., Ltd. Our products include PVC sheets (**pvc corrugated plastic roofing sheets**), ASA Synthetic Resin Roof Tile, FRP Roofing Tiles, gutter, upvc roofing sheets etc. If your order matches our stock size details, we can faster delivery time. Welcome Contact Us Custom.