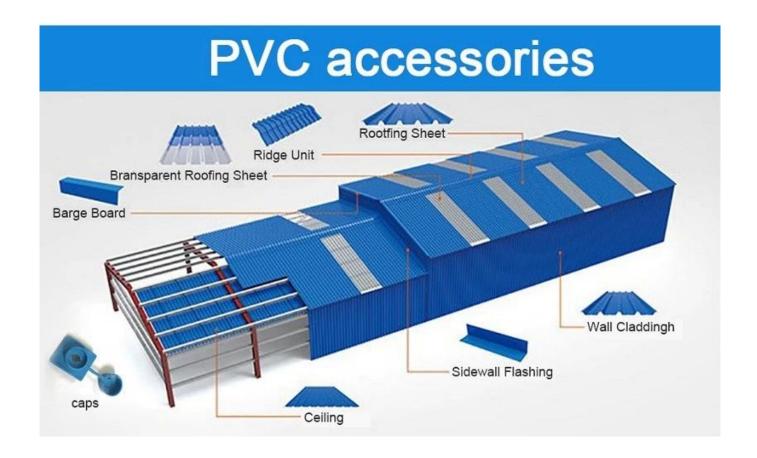

## More Types

1130 corrugaetd sheets

1130 trapezoidal sheets

900 high wave

980 high wave

ZXC New Material Technology Co., Ltd. Our products include PVC sheets (**pvc corrugated plastic roofing sheets**), ASA Synthetic Resin Roof Tile, FRP Roofing Tiles, gutter, upvc roofing sheets etc. If your order matches our stock size details, we can faster delivery time. Welcome Contact Us Custom.