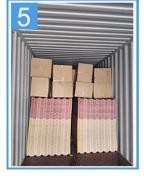

nish style
Color Lasting | 10 years no fading
Length | customized
Thickness | 1.8mm, 2.0mm | 2.2mm | 2.5mm, 2.8mm, 3.0mm
Overall width | 1130mm
Effective width | 1000/1050mm
Purlin spacing | 660mm
Layers | 3 layers
Surface | Embossed/Smoothsurface



## More Types

1130 corrugaetd sheets



1130 trapezoidal sheets



900 high wave



980 high wave





ZXC New Material Technology Co., Ltd. Our products include PVC sheets (**pvc corrugated plastic roofing sheets**), ASA Synthetic Resin Roof Tile, FRP Roofing Tiles, gutter, upvc roofing sheets etc. If your order matches our stock size details, we can faster delivery time. Welcome Contact Us Custom.

### Our Factory













### Engineering case









# Certificate













### Exhibition





















## Packaging

















### FAQ

#### \*Are you manufacturer or trader?

\*Yes, we are real manufacturer, there are many pictures in our company introduction .if you need other special product, we will do our best to help you, so we can build a long-term business relationship.

#### \*Can I order the product with i want to profile?

\*Of course you can, also we will produce the products according to your detail requests.

#### \*Can you put my company's brand on your products?

\*Yes,we are accept OEM&ODM service.But we need some information about your company.

#### \*How to install the roofing sheet?

\*Please contact our service staff, we have installation video for you.

#### \*Can you provide samples for me to open the market and test quality?

\*Yes,we can.We can provide free samples to you.

#### \