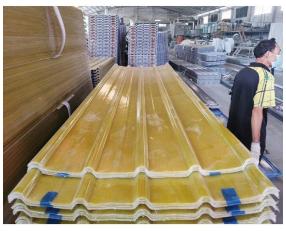

## Product show

Design | Spanish style
Color Lasting | 10 years no fading
Length | customized
Thickness | 1.8mm, 2.0mm | 2.2mm | 2.5mm, 2.8mm, 3.0mm
Overall width | 1130mm
Effective width | 1000/1050mm
Purlin spacing | 660mm
Layers | 3 layers
Surface | Embossed/Smoothsurface