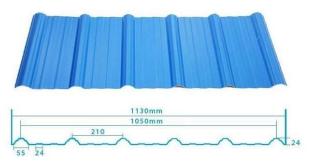

## More Types

1130 corrugaetd sheets

1130 trapezoidal sheets

900 high wave

980 high wave

ZXC New Material Technology Co., Ltd. Our products include PVC sheets (**pvc corrugated plastic roofing sheets**), ASA Synthetic Resin Roof Tile, FRP Roofing Tiles, gutter, upvc roofing sheets etc. If your order matches our stock size details, we can faster delivery time. Welcome Contact Us Custom.