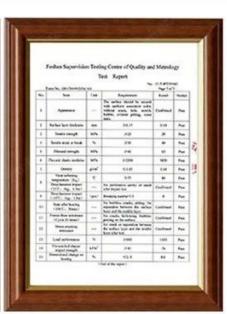

## Product show

Design | Spanish style
Color Lasting | 10 years no fading
Length | customized
Thickness | 1.8mm, 2.0mm | 2.2mm | 2.5mm, 2.8mm, 3.0mm
Overall width | 1130mm
Effective width | 1000/1050mm
Purlin spacing | 660mm
Layers | 3 layers
Surface | Embossed/Smoothsurface



## More Types

1130 corrugaetd sheets



1130 trapezoidal sheets



900 high wave



980 high wave





ZXC New Material Technology Co., Ltd. Our products include PVC sheets (**pvc corrugated plastic roofing sheets**), ASA Synthetic Resin Roof Tile, FRP Roofing Tiles, gutter, upvc roofing sheets etc. If your order matches our stock size details, we can faster delivery time. Welcome Contact Us Custom.

### Our Factory













### Engineering case









# Certificate













### Exhibition





















## Packaging

















### FAQ

#### \*Are you manufacturer or trader?

\*Yes, we are real manufacturer, there are many pictures in our company introduction .if you need other special product, we will do our best to help you, so we can build a long-term business relationship.

#### \*Can I order the product with i want to profile?

\*Of course you can, also we will produce the products according to your detail requests.

#### \*Can you put my company's brand on your products?

\*Yes,we are accept OEM&ODM service.But we need some information about your company.

#### \*How to install the roofing sheet?

\*Please contact our service staff, we have installation video for you.

#### \*Can you provide samples for me to open the market and test