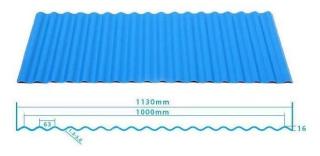

## More Types

1130 corrugaetd sheets

1130 trapezoidal sheets

900 high wave

980 high wave

ZXC New Material Technology Co., Ltd. Our products include PVC sheets (**pvc corrugated plastic roofing sheets**), ASA Synthetic Resin Roof Tile, FRP Roofing Tiles, gutter, upvc roofing sheets etc. If your order matches our stock size details, we can faster delivery time. Welcome Contact Us Custom.