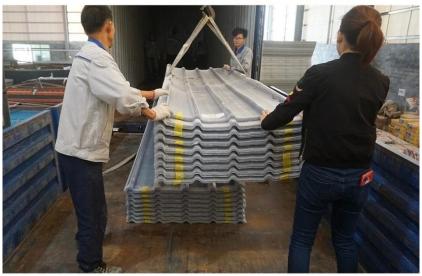

tyle
Color Lasting | 10 years no fading
Length | customized
Thickness | 1.8mm, 2.0mm | 2.2mm | 2.5mm, 2.8mm, 3.0mm
Overall width | 1130mm
Effective width | 1000/1050mm
Purlin spacing | 660mm
Layers | 3 layers
Surface | Embossed/Smoothsurface



## More Types

1130 corrugaetd sheets



1130 trapezoidal sheets



900 high wave



980 high wave





ZXC New Material Technology Co., Ltd. Our products include PVC sheets (**pvc corrugated plastic roofing sheets**), ASA Synthetic Resin Roof Tile, FRP Roofing Tiles, gutter, upvc roofing sheets etc. If your order matches our stock size details, we can faster delivery time. Welcome Contact Us Custom.

### Our Factory













### Engineering case









# Certificate













### Exhibition





















## Packaging

















### FAQ

#### \*Are you manufacturer or trader?

\*Yes, we are real manufacturer, there are many pictures in our company introduction .if you need other special product, we will do our best to help you, so we can build a long-term business relationship.

#### \*Can I order the product with i want to profile?

\*Of course you can, also we will produce the products according to your detail requests.

#### \*Can you put my company's brand on your products?

\*Yes,we are accept OEM&ODM service.But we need some information about your company.

#### \*How to install the roofing sheet?

\*Please contact our service staff, we have installation video for you.

#### \*Can you provide samples for me to open the market and test quality?

\*Yes,we can.We can provide free samples to you.

#### \*Could