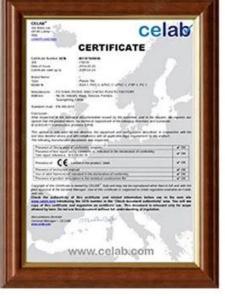

## Product show

Design | Spanish style
Color Lasting | 10 years no fading
Length | customized
Thickness | 1.8mm, 2.0mm | 2.2mm | 2.5mm, 2.8mm, 3.0mm
Overall width | 1130mm
Effective width | 1000/1050mm
Purlin spacing | 660mm
Layers | 3 layers
Surface | Embossed/Smoothsurface



## More Types

1130 corrugaetd sheets



1130 trapezoidal sheets



900 high wave



980 high wave





ZXC New Material Technology Co., Ltd. Our products include PVC sheets (**pvc corrugated plastic roofing sheets**), ASA Synthetic Resin Roof Tile, FRP Roofing Tiles, gutter, upvc roofing sheets etc. If your order matches our stock size details, we can faster delivery time. Welcome Contact Us Custom.

### Our Factory













### Engineering case









# Certificate













### Exhibition





















## Packaging

















### FAQ

#### \*Are you manufacturer or trader?

\*Yes, we are real manufacturer, there are many pictures in our company introduction .if you need other special product, we will do our best to help you, so we can build a long-term business relationship.

#### \*Can I order the product with i want to profile?

\*Of course you can, also we will produce the products according to your detail requests.

#### \*Can you put my company's brand on your products?

\*Yes,we are accept OEM&ODM service.But we need some information about your company.

#### \*How to install the roofing sheet?

\*Please contact our service staff, we have installation video for you.

#### \*Can you provide samples for me to open the market and test qualit