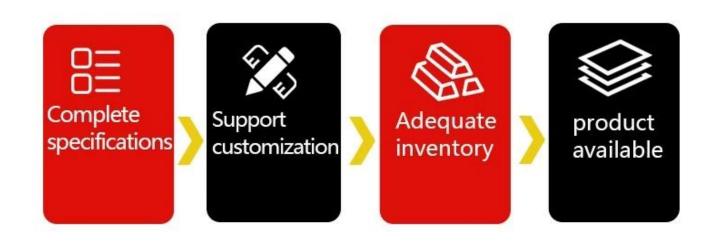

# FRP LIGHTING ROOF TILE

| Product name            | Easy And Fast Installation Types Of Balcony Clear Plastic Roof Covering |
|-------------------------|-------------------------------------------------------------------------|
| Model                   | frp-01                                                                  |
| Surface                 | Smooth surface                                                          |
| Length                  | 6000mm, 11800mm or customized                                           |
| Туре                    | Trapezoidal type,Round Wave Type                                        |
| Overall width           | 930mm                                                                   |
| Effective width         | 840mm                                                                   |
| Purlin spacing          | 660mm                                                                   |
| Thickness               | 1.0±0.1mm                                                               |
|                         | 1.2±0.1mm                                                               |
|                         | 1.5±0.1mm                                                               |
|                         | 2.0±0.1mm                                                               |
| Weight                  | 1.7±0.1kg/m2                                                            |
|                         | 2.1±0.1kg/m2                                                            |
|                         | 2.6±0.1kg/m2                                                            |
|                         | 3.0±0.1kg/m2                                                            |
| Container Load capacity |                                                                         |
| SQ.M./20 FCL (21 Tons)  | SQ.M./40 FCL (26 Tons)                                                  |
| 12000 m2                | 15000 m2                                                                |
| 10000 m2                | 12300 m2                                                                |
| 8000m2                  | 10000 m2                                                                |
| 7000m2                  | 8600m2                                                                  |