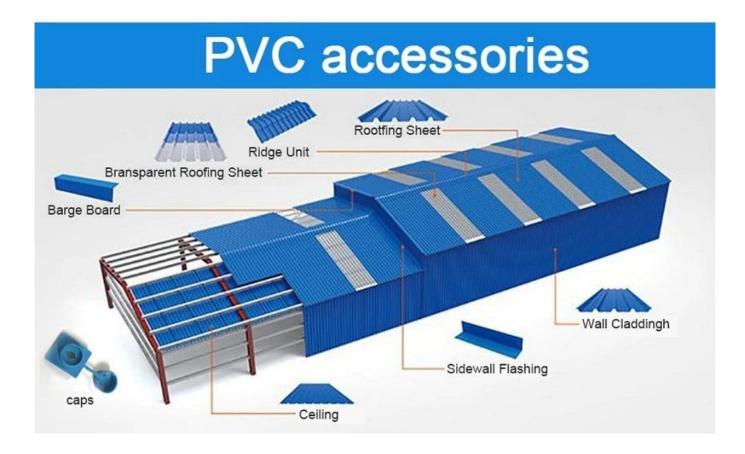

## Product show

Design Spanish style Color Lasting 10 years no fading Length customized Thickness 1.8mm,2.0mm 2.2mm 2.5mm,2.8mm,3.0mm Overall width 1130mm Effective width 1000/1050mm Purlin spacing 660mm Layers 3 layers Surface Embossed/Smoothsurface